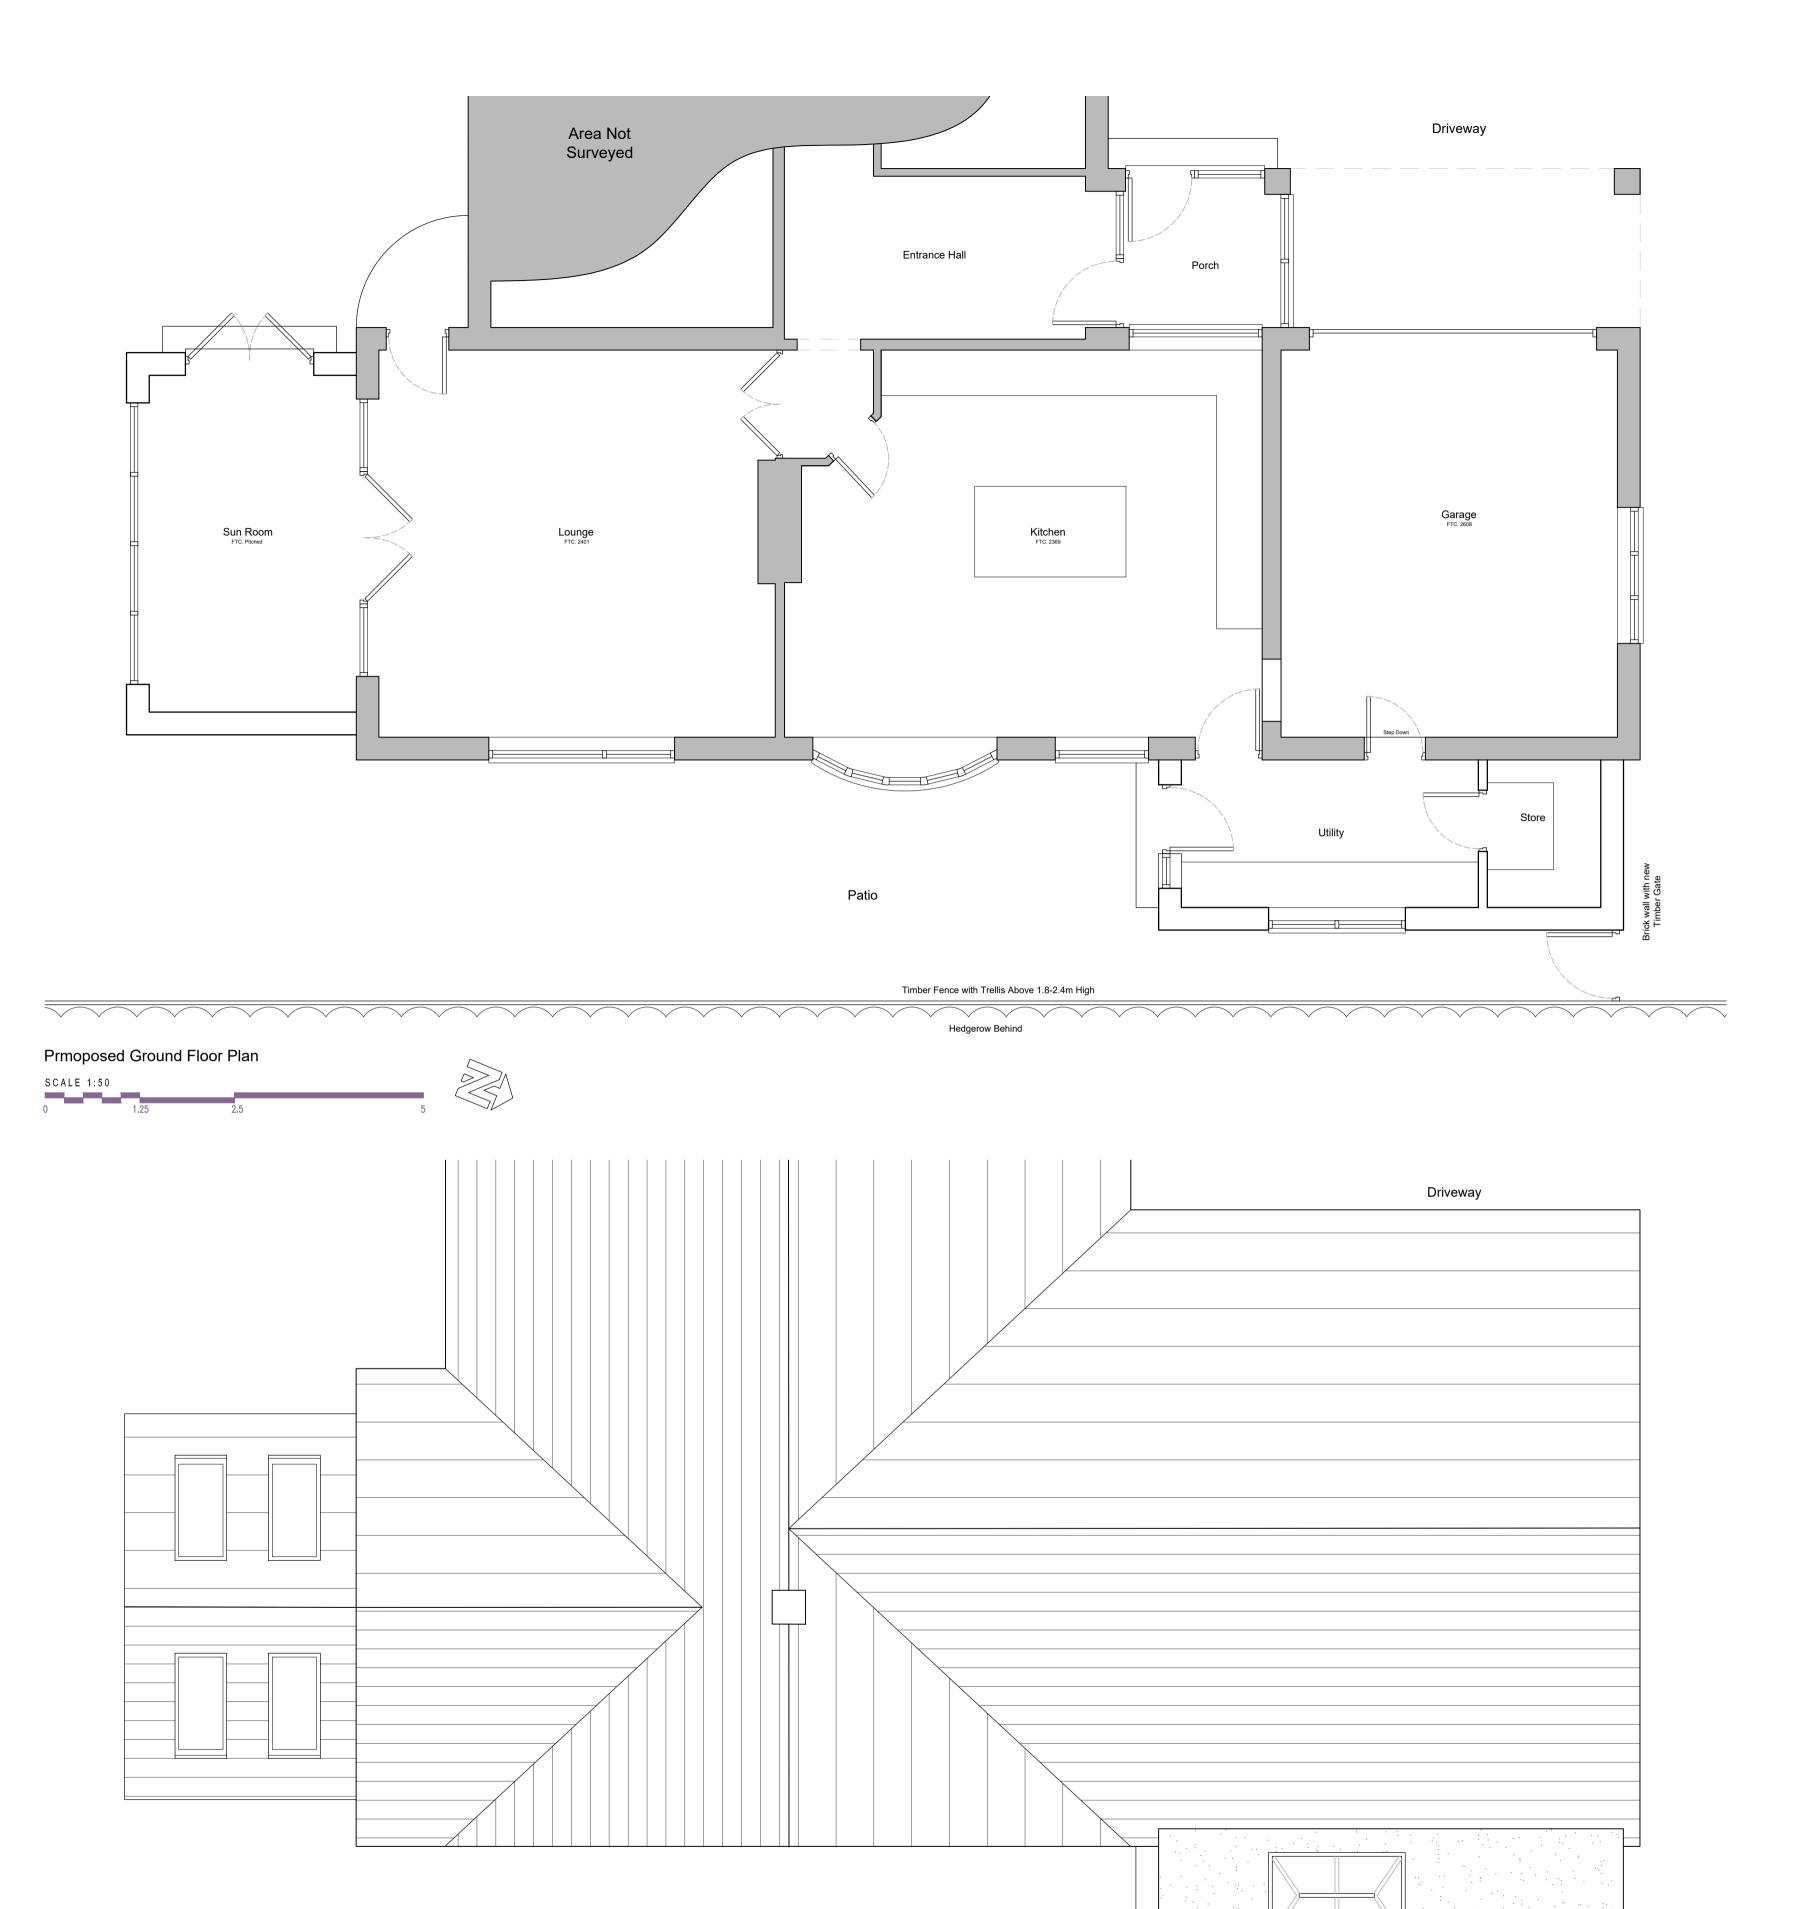

Proposed Roof Plan

Timber Fence with Trellis Above 1.8-2.4m High

Patio

Copyright of this drawing remains with Catalyst Architects Ltd at all times unless specifically agreed otherwise. All rights prescribed in Chapter IV of the Copyright, Design & Patents Act 1988 have been generally asserted.

Catalyst Architects Ltd is registered in England and Wales. Registration No.12980839

figured dimensions only.

Note

Patio, paving and rear garden amendments for illustrative purposes only. Proposed garden arrangement and design to be as per client design post application.

PLANNING

P2 Drawing updated to suit application validation

Client: Mr & Mrs Whittaker
Site: 10 West Leys Park
Swanland, North Ferriby
East Riding of Yorkshire
HU14 3LS

Drawing Title: Proposed:
Ground Floor & Roof Plan