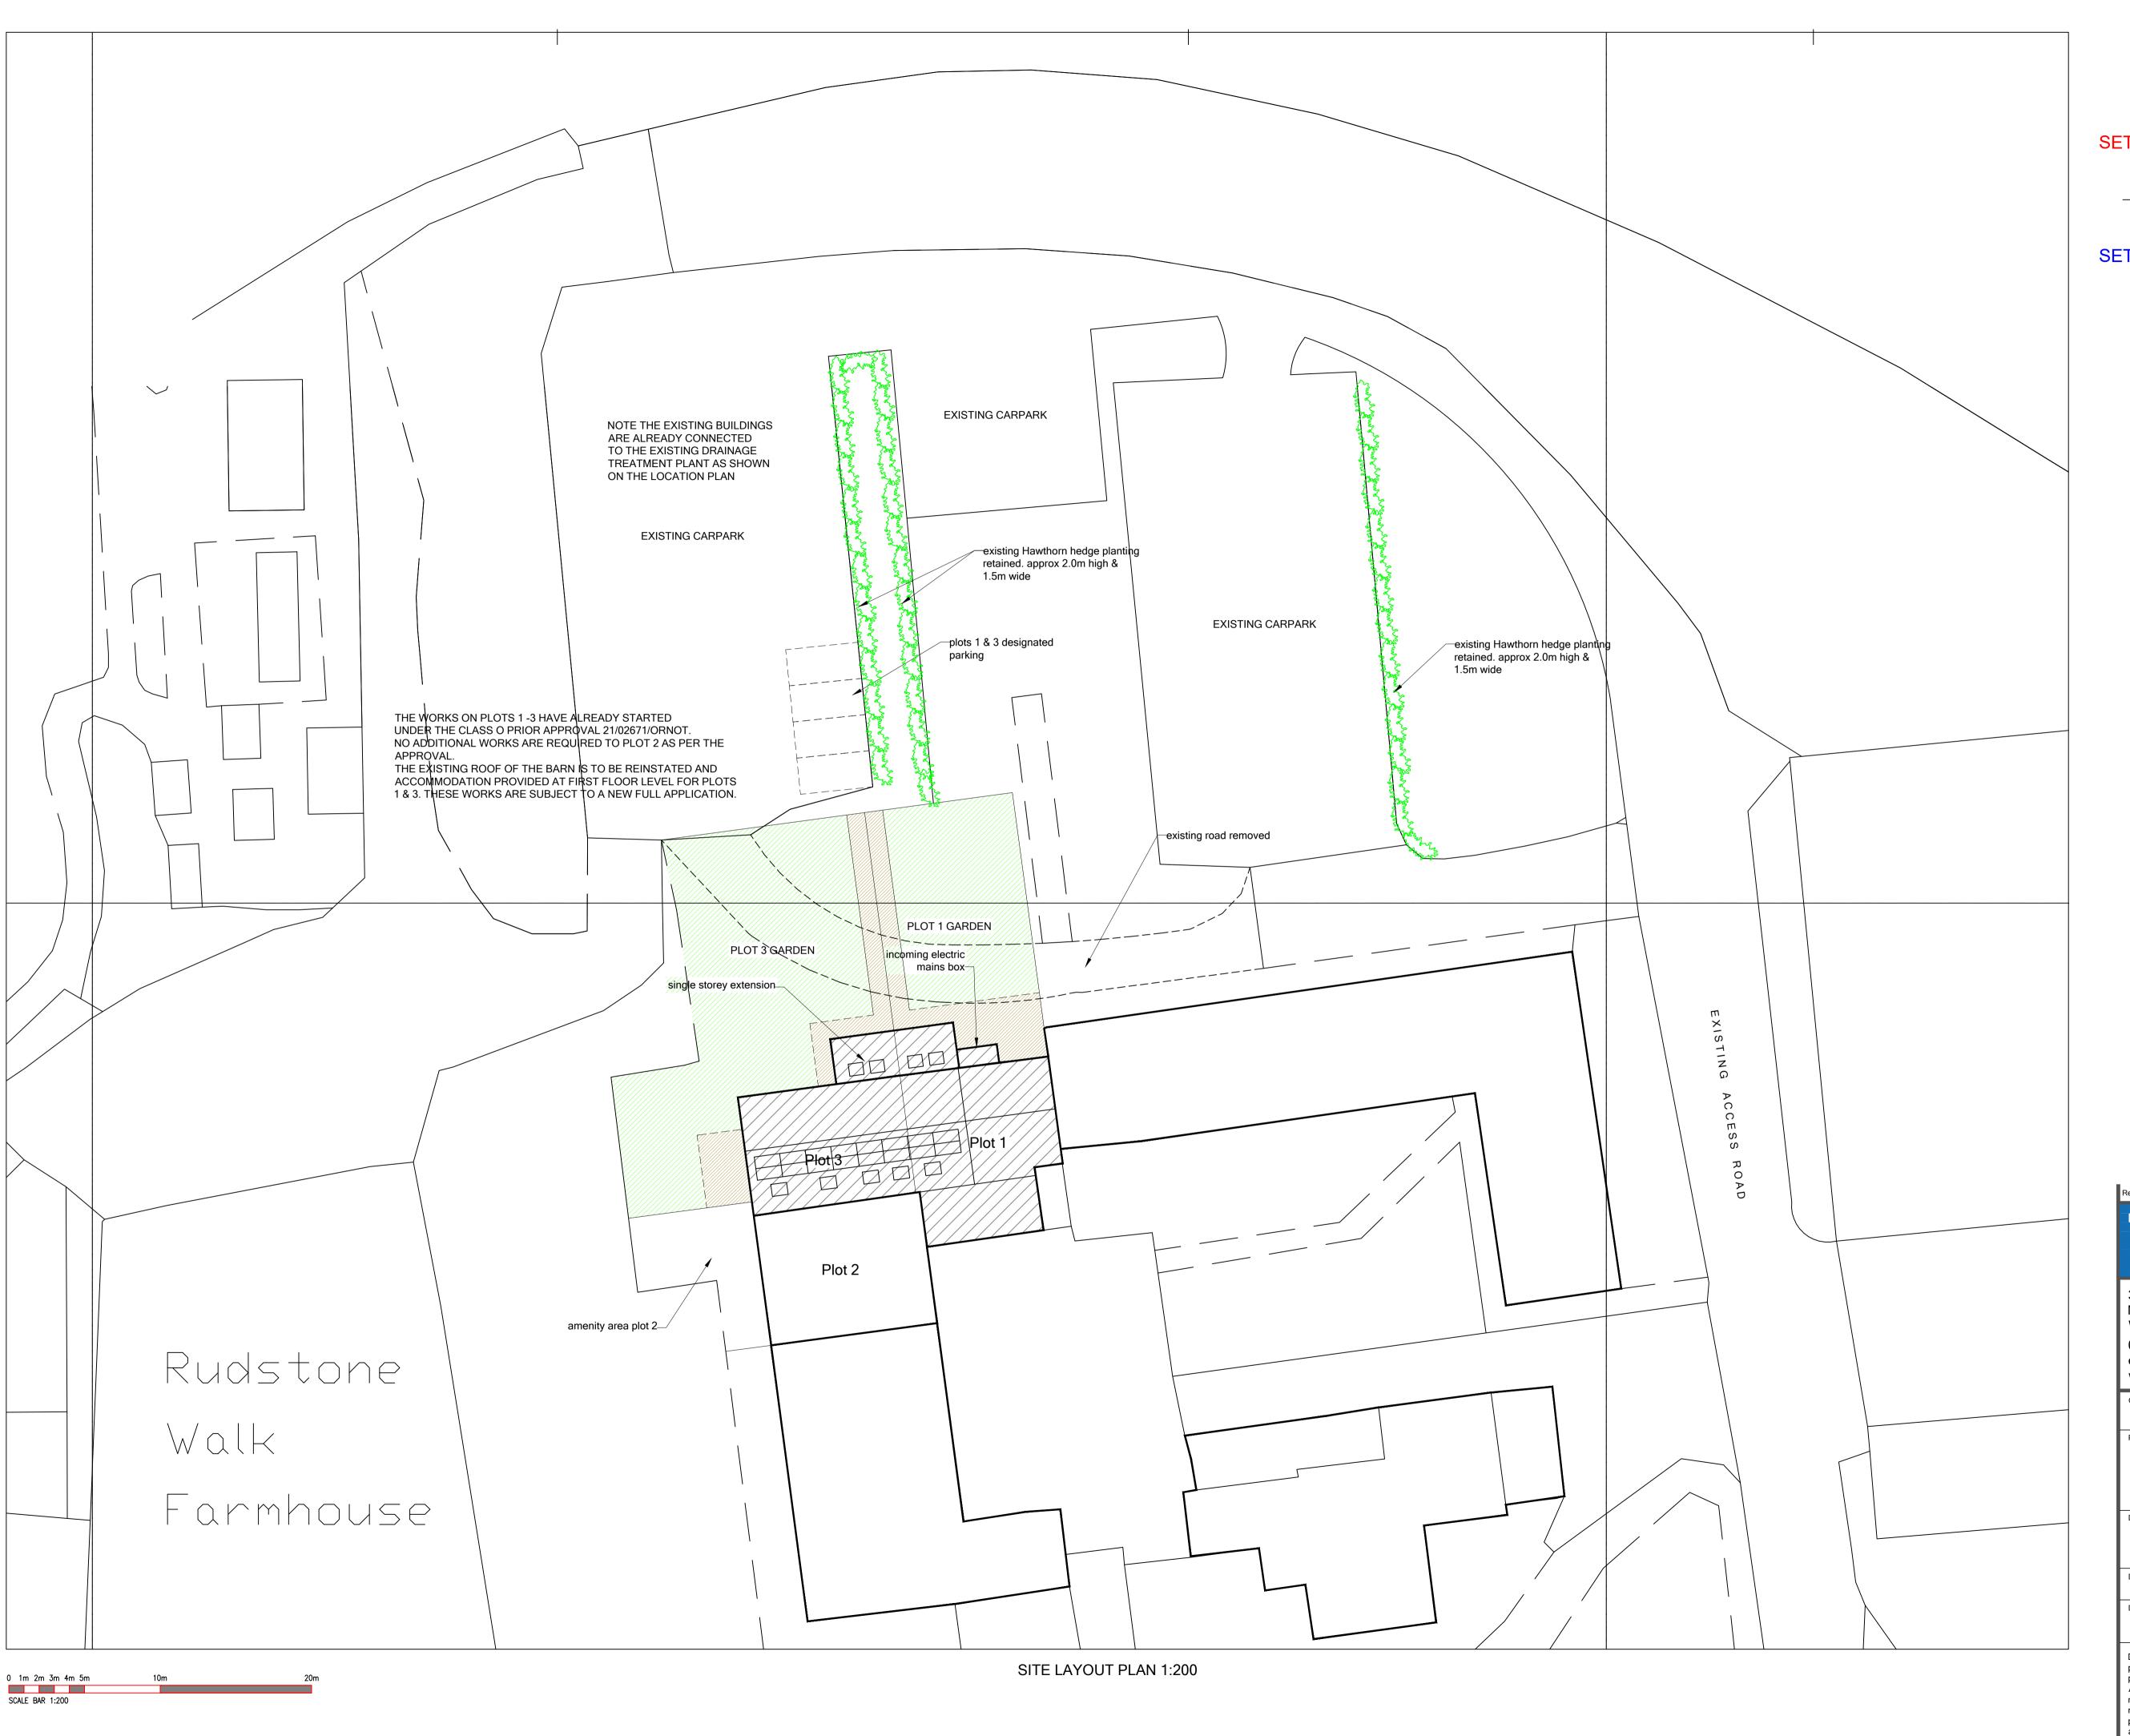

3 Richmond House, Caldene Business Park, Mytholmroyd, Hebden Bridge, West Yorkshire, HX7 5QJ 01422 883317

enquiries@tdjagger.ltd.uk www.tdjagger.ltd.uk

Taylor

Rudstone Walk
Southcave

HU15 2AH

Proposed Site Layout Plan