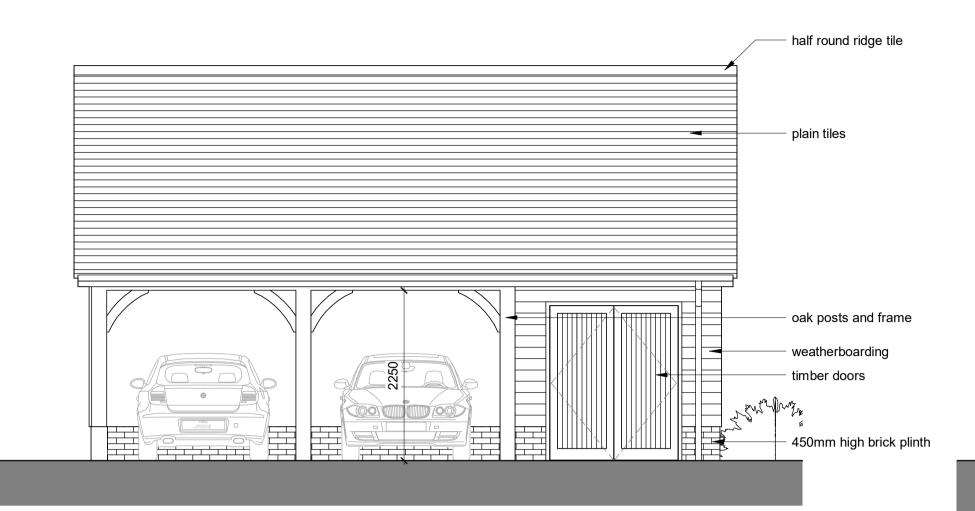

Carport Front Elevation
1:50

Carport Road Side Elevation
1:50

Carport Rear Elevation
1:50

Carport Side Elevation
1:50

Carport Plan
1:50

Carport Roof Plan
1:50

Plain tiles

Oak post and beam

Black timber weatherboarding

Red multi stock brick

| MP CHARTERED | ARCHITECTS |
|--------------|------------|

Architects and Designers

Great Bansons, Bansons Lane, Ongar, Essex, CM5 9AR

T: 01277 364979 E: info@mparchitects.co.uk