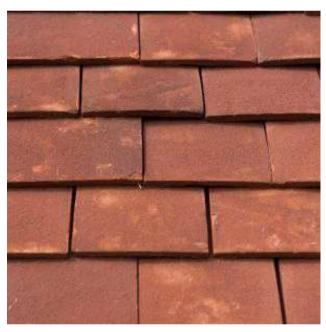

Carport Front Elevation
1:50

Carport Road Side Elevation
1:50

Carport Rear Elevation
1:50

Carport Side Elevation
1:50

Carport Plan
1:50

Carport Roof Plan
1:50

Plain tiles

Oak post and beam