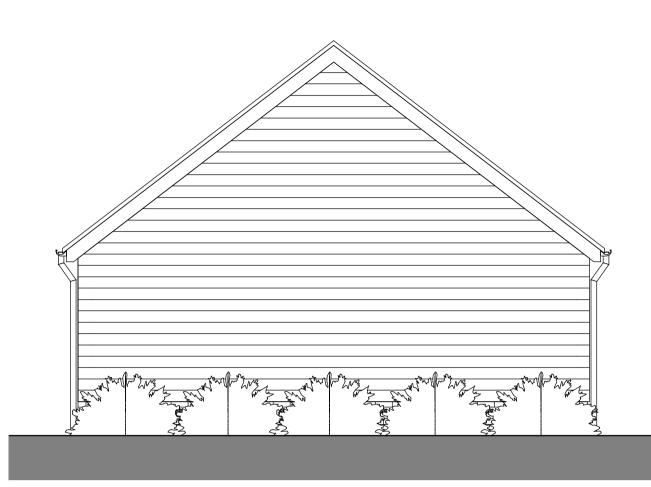

Carport Front Elevation
1:50

Carport Road Side Elevation
1:50

Carport Rear Elevation
1:50

Carport Side Elevation
1:50

Carport Plan
1:50

Carport Roof Plan
1:50

Plain tiles

Oak post and beam

Black timber weatherboarding

Red multi stock brick

| MP CHARTERED | ARCHITECTS |
|--------------|------------|

Architects and Designers

Great Bansons, Bansons Lane, Ongar, Essex, CM5 9AR

T: 01277 364979 E: info@mparchitects.co.uk