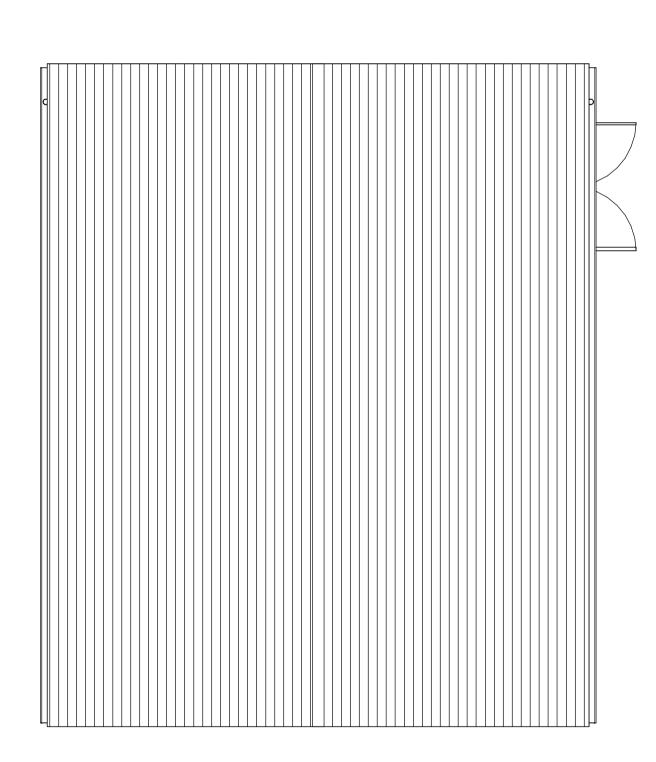

Carport Front Elevation
1:50

Carport Road Side Elevation
1:50

Carport Rear Elevation
1:50

Carport Side Elevation
1:50

Carport Plan
1:50

Carport Roof Plan
1:50

Plain tiles

Oak post and beam

Black timber weatherboarding

Red multi stock brick

| MP CHARTERED | ARCHITECTS |
|--------------|------------|

Architects and Designers

Great Bansons, Bansons Lane, Ongar, Essex, CM5 9AR

T: 01277 364979 E: info@mparchitects.co.uk