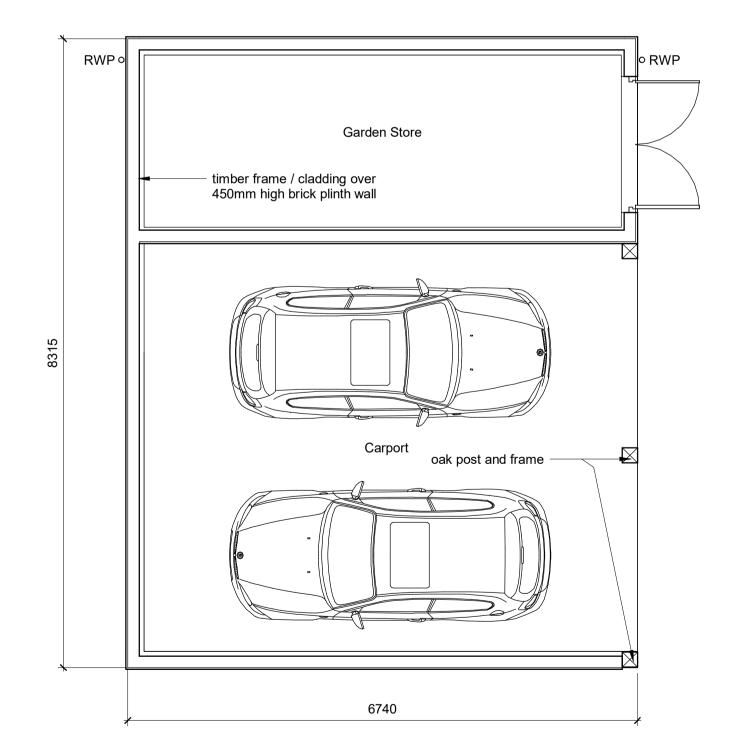

Carport Front Elevation
1:50

Carport Road Side Elevation
1:50

Carport Rear Elevation
1:50

Carport Side Elevation
1:50

Carport Plan
1:50

Carport Roof Plan
1:50

Plain tiles

Oak post and beam