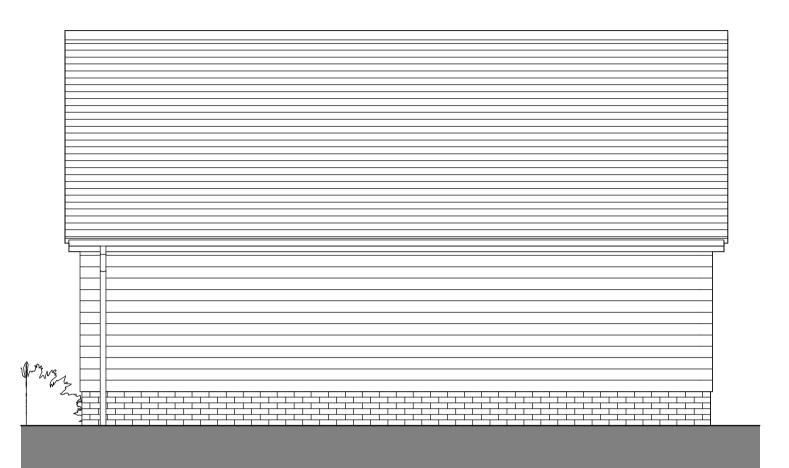

Carport Front Elevation
1:50

Carport Road Side Elevation
1:50

Carport Rear Elevation
1:50

Carport Side Elevation
1:50

Carport Plan
1:50

Carport Roof Plan
1:50

Plain tiles

Oak post and beam

Black timber weatherboarding

Red multi stock brick

| MP CHARTERED | ARCHITECTS |
|--------------|------------|

Architects and Designers

Great Bansons, Bansons Lane, Ongar, Essex, CM5 9AR

T: 01277 364979 E: info@mparchitects.co.uk