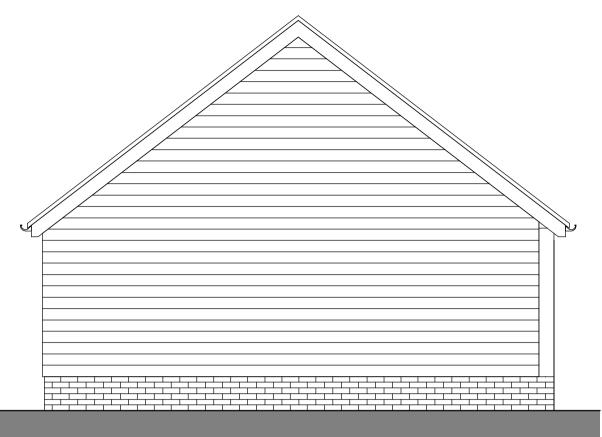

Carport Front Elevation
1:50

Carport Road Side Elevation
1:50

Carport Rear Elevation
1:50

Carport Side Elevation
1:50

Carport Plan
1:50

Carport Roof Plan
1:50

Plain tiles

Oak post and beam

Black timber weatherboarding

Red multi stock brick

| MP CHARTERED | ARCHITECTS |
|--------------|------------|

Architects and Designers

Great Bansons, Bansons Lane, Ongar, Essex, CM5 9AR

T: 01277 364979 E: info@mparchitects.co.uk