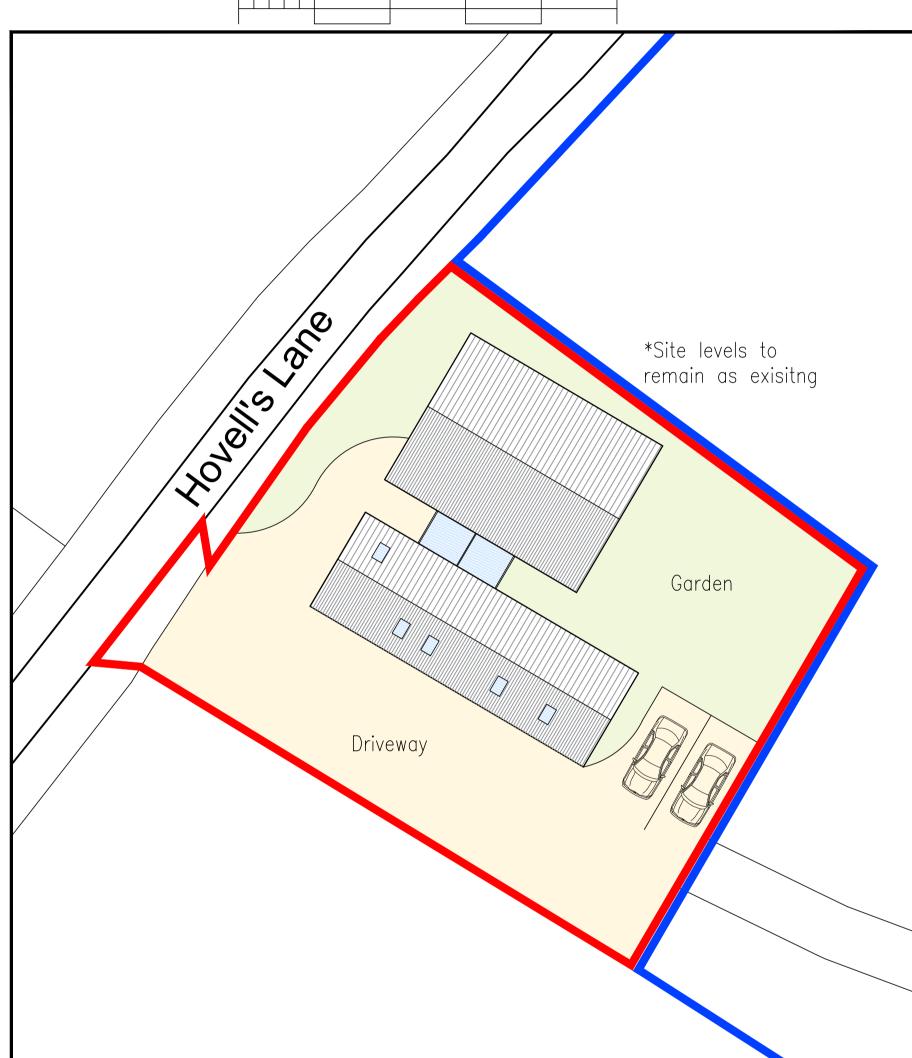

LAND EAST OF 49 HOVELL'S LANE NORTHWOLD THETFORD

NORFOLK IP26 5LX

DRAWING PLANNING DRAWINGS

JOB NO. PAPER SIZE 6788/SK05 JULY 2023

This drawing is the permission of Peter Humphrey Associates Ltd. and may not be