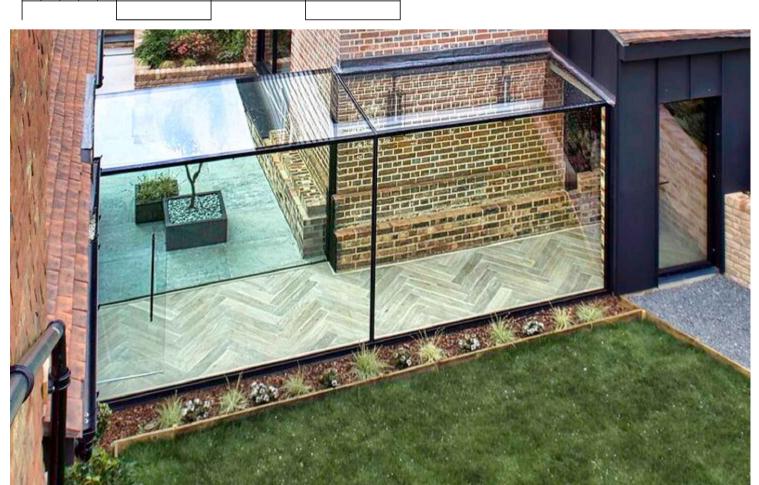

Roof

light

| light

PROPOSED SOUTH WEST ELEVATIONS 1:100 (EXISTING BARN NOT SHOWN)

GLAZED LINK EXAMPLE