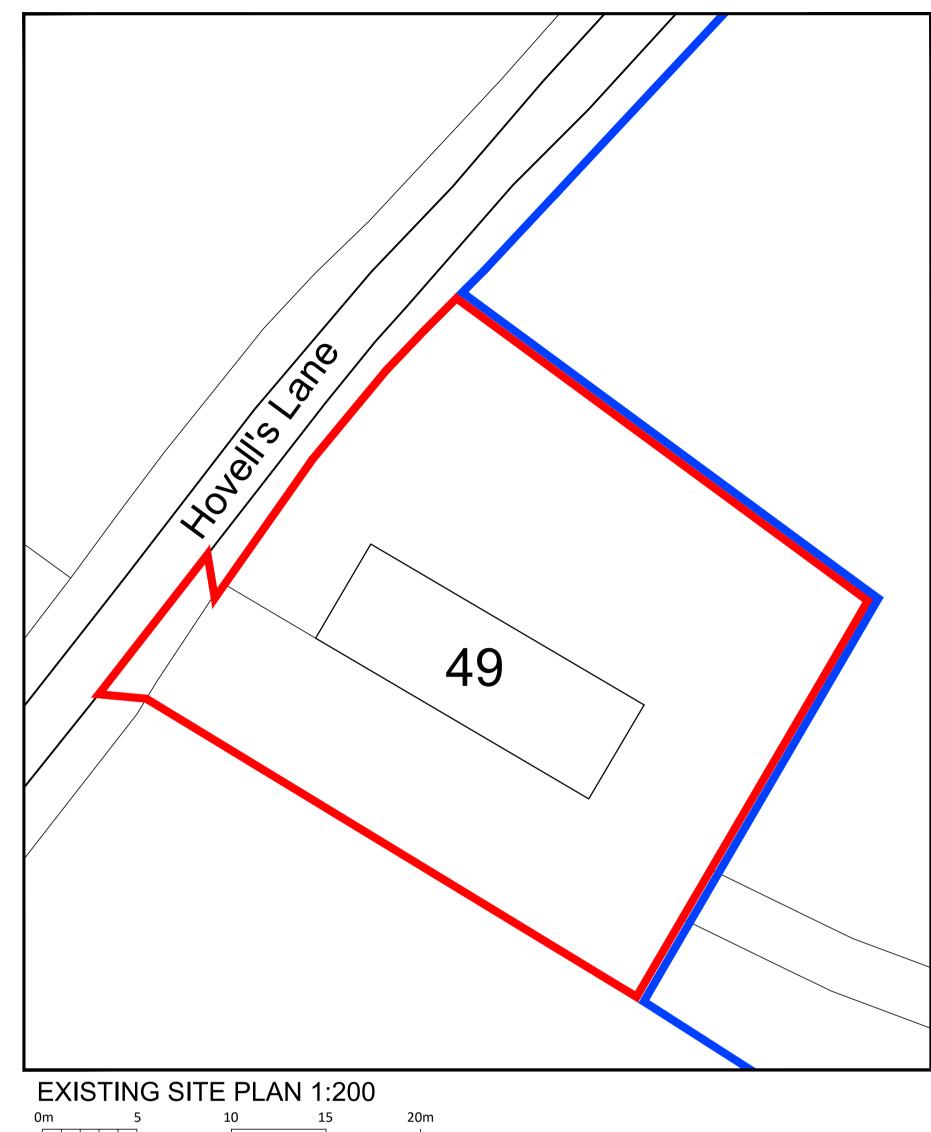

ASSOCIATES

ADDRESS: 2 CHAPEL ROAD, WISBECH, CAMBS, PE13 1RG.

TELEPHONE: 01945 466966 E-MAIL: info@peterhumphrey.co.uk WEB: www.peterhumphrey.co.uk

MICHELLE LEE

EXTENSION TO BARN CONVERSION

LAND EAST OF 49 HOVELL'S LANE

NORTHWOLD THETFORD

IP26 5LX

DRAWING

NORFOLK

PLANNING DRAWINGS

JOB NO. PAPER SIZE DATE MAY 2023

Notes:
This drawing is the permission of Peter Humphrey Associates Ltd. and may not be reissued, loaned or copied in whole or part without written consent.