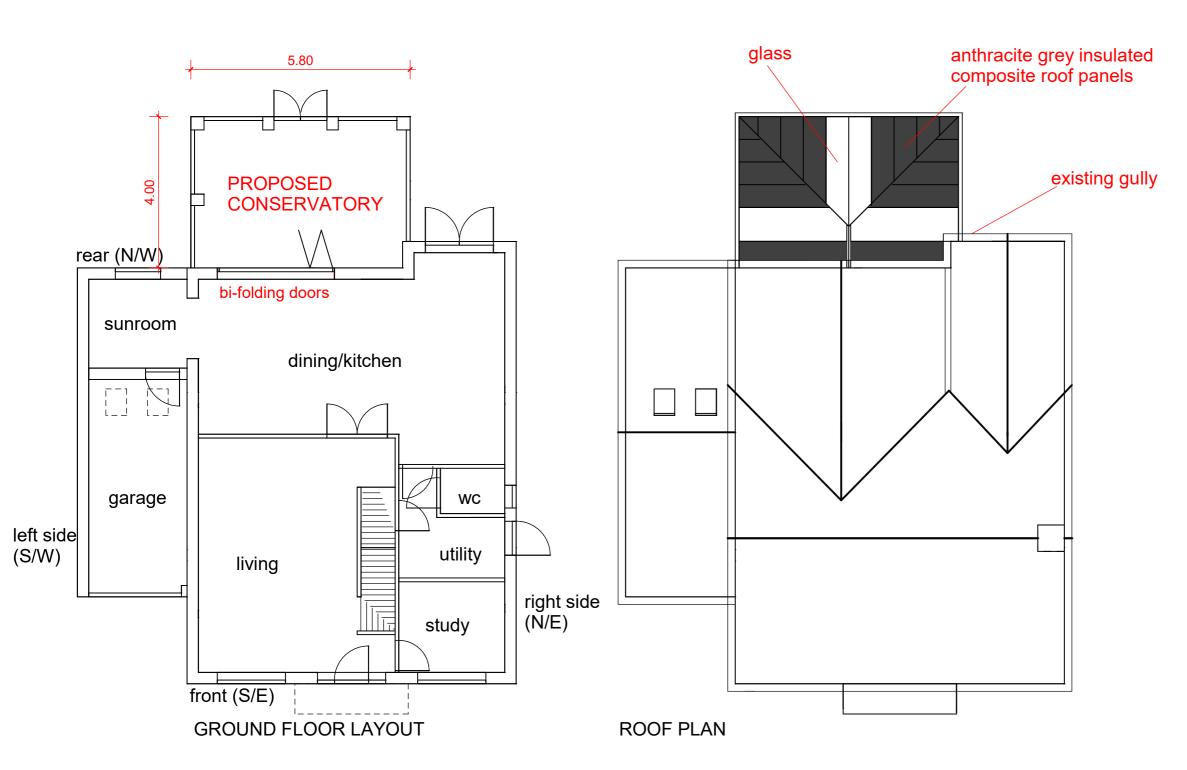

## PROPOSED REAR CONSERVATORY

(proposed amendment to application 22/502385/REM FROM 21/504050/OUT) width 5.8m, projection 4m, hgt to eaves hgt to eaves 2.4m, hgt to ridge 3.5m brickwork to DPC to match property, frames/columns anthracite grey, glazing clear, roof material glass/anthracite grey insulated composite roof panels, drainage to existing gully