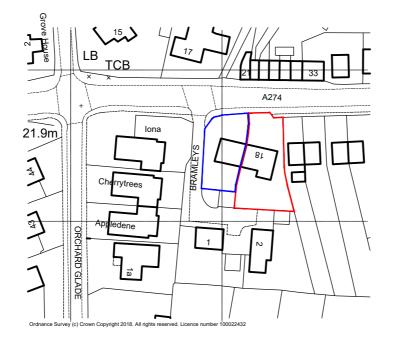

## Drawing No;B1370-01 Revision; P1 P1 August 2023 1:1250 @ A4 Date; Scale;

**OS Red Line Plan** 

5 Castle Street, Canterbury, Kent, CT1 2FG 01227 272 585 info@urbanandruralltd.co.uk www.urbanandruralltd.co.uk