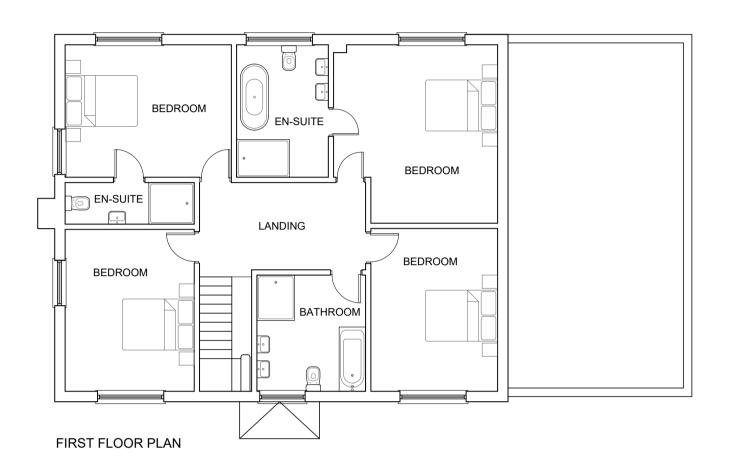

## **GRIFFIN LODGE**

GORE COURT ROAD, OTHAM, MAIDSTONE, KENT, ME15 8RE

## MR D. ETHERINGTON

EXISTING PLANS AND ELEVATIONS

| Drawn By<br>JC | Checked By<br>JB | Date<br>05/06/23 | Scale<br>1:100 | Size<br>A1 | Revision |
|----------------|------------------|------------------|----------------|------------|----------|
| 23_40_PL03     |                  |                  |                |            |          |
|                | F                | PLANN            | IING           |            |          |