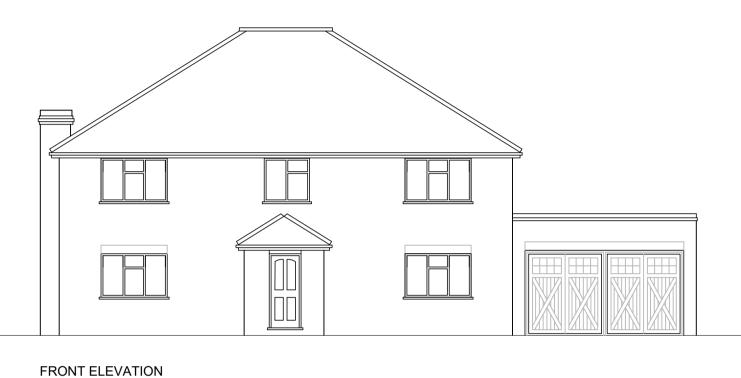

REAR ELEVATION

SIDE ELEVATION

1:100 ALL STRUCTURAL ENGINEERS INFORMATION ON REFINE ARCHITECTURE'S DRAWINGS IS INDICATIVE. ALL ORDERS BY CLIENTS/CONTRACTORS ARE TO BE BASED ON THE LATEST REVISION OF THE STRUCTURAL PACKAGE/DESIGN NOT REFINE ARCHITECTURE'S DRAWINGS. REFINE ARCHITECTURE HOLD NO RESPONSIBILITY FOR ORDERING ERRORS.

## **GRIFFIN LODGE**

GORE COURT ROAD, OTHAM, MAIDSTONE, KENT, ME15 8RE

## MR D. ETHERINGTON

EXISTING PLANS AND ELEVATIONS

| Drawn By<br>JC | Checked By<br>JB | Date<br>05/06/23 | Scale<br>1:100 | Size<br>A1 | Revision |
|----------------|------------------|------------------|----------------|------------|----------|
| 23_40_PL03     |                  |                  |                |            |          |
|                | F                | PLANN            | IING           |            |          |