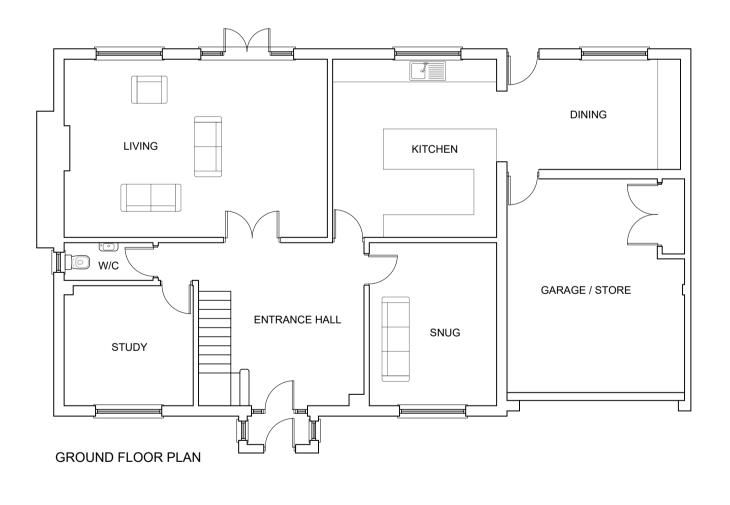

## **GRIFFIN LODGE**

GORE COURT ROAD, OTHAM, MAIDSTONE, KENT, ME15 8RE

## MR D. ETHERINGTON

EXISTING PLANS AND ELEVATIONS

| Drawn By<br>JC | Checked By<br>JB | Date<br>05/06/23 | Scale<br>1:100 | Size<br>A1 | Revision |
|----------------|------------------|------------------|----------------|------------|----------|
| 23_40_PL03     |                  |                  |                |            |          |
|                | F                | PLANN            | IING           |            |          |