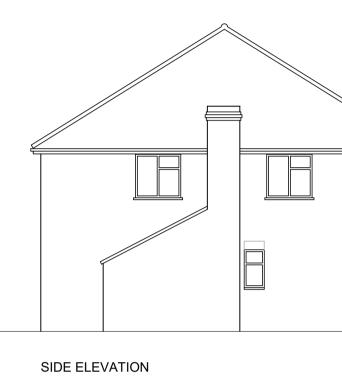

REAR ELEVATION

SIDE ELEVATION

1:100 ALL STRUCTURAL ENGINEERS INFORMATION ON REFINE ARCHITECTURE'S DRAWINGS IS INDICATIVE. ALL ORDERS BY CLIENTS/CONTRACTORS ARE TO BE BASED ON THE LATEST REVISION OF THE STRUCTURAL PACKAGE/DESIGN NOT REFINE ARCHITECTURE'S DRAWINGS. REFINE ARCHITECTURE HOLD NO RESPONSIBILITY FOR ORDERING ERRORS.

## **GRIFFIN LODGE**

GORE COURT ROAD, OTHAM, MAIDSTONE, KENT, ME15 8RE

## MR D. ETHERINGTON

EXISTING PLANS AND ELEVATIONS

| Drawn By<br>JC | Checked By<br>JB | Date<br>05/06/23 | Scale<br>1:100 | Size<br>A1 | Revision |
|----------------|------------------|------------------|----------------|------------|----------|
| 23_40_PL03     |                  |                  |                |            |          |
|                | F                | PLANN            | IING           |            |          |