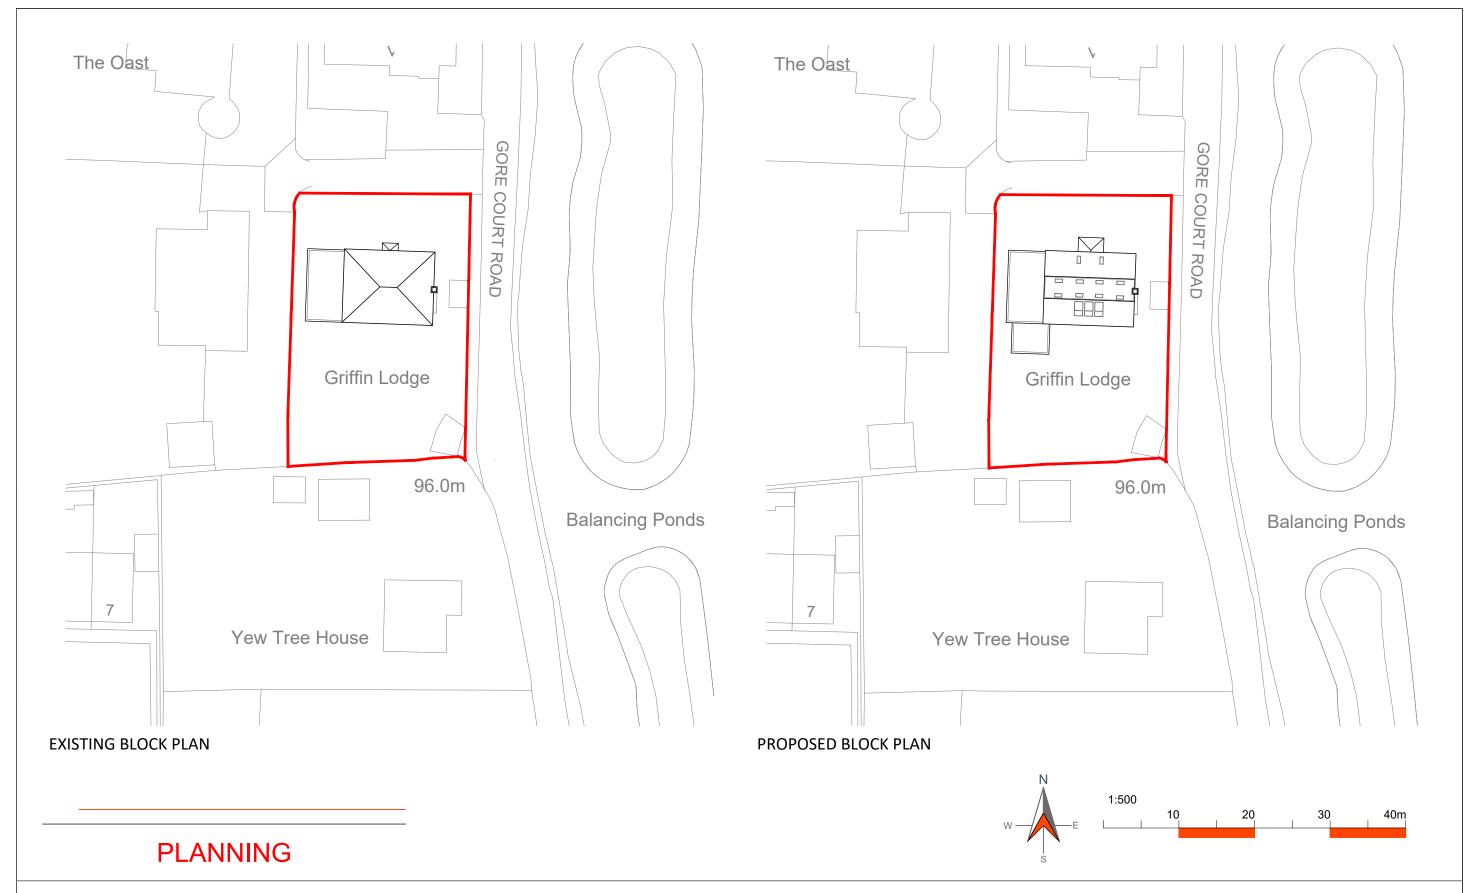

## **GRIFFIN LODGE**

GORE COURT ROAD, OTHAM, MAIDSTONE, KENT, ME15 8RE

## MR D. ETHERINGTON

**EXISTING AND PROPOSED BLOCK PLANS** 

Address: Unit 6, Grove Diary Farm,
Bobbing Hill, Sittingbourne, Kent, ME9 8NY
Telephone: 01795 844162
E-mail: mail@refinearchitecture.co.uk