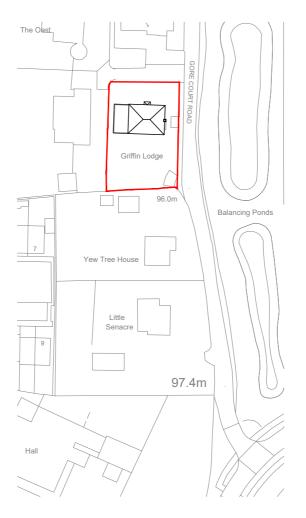

## **GRIFFIN LODGE**

GORE COURT ROAD, OTHAM, MAIDSTONE, KENT, ME15 8RE

## MR D. ETHERINGTON

SITE LOCATION PLAN

23\_40\_PL01

Address: Unit 6, Grove Diary Farm, Bobbing Hill, Sittingbourne, Kent, ME9 8NY

> Telephone: 01795 844162 E-mail: mail@refinearchitecture.co.uk