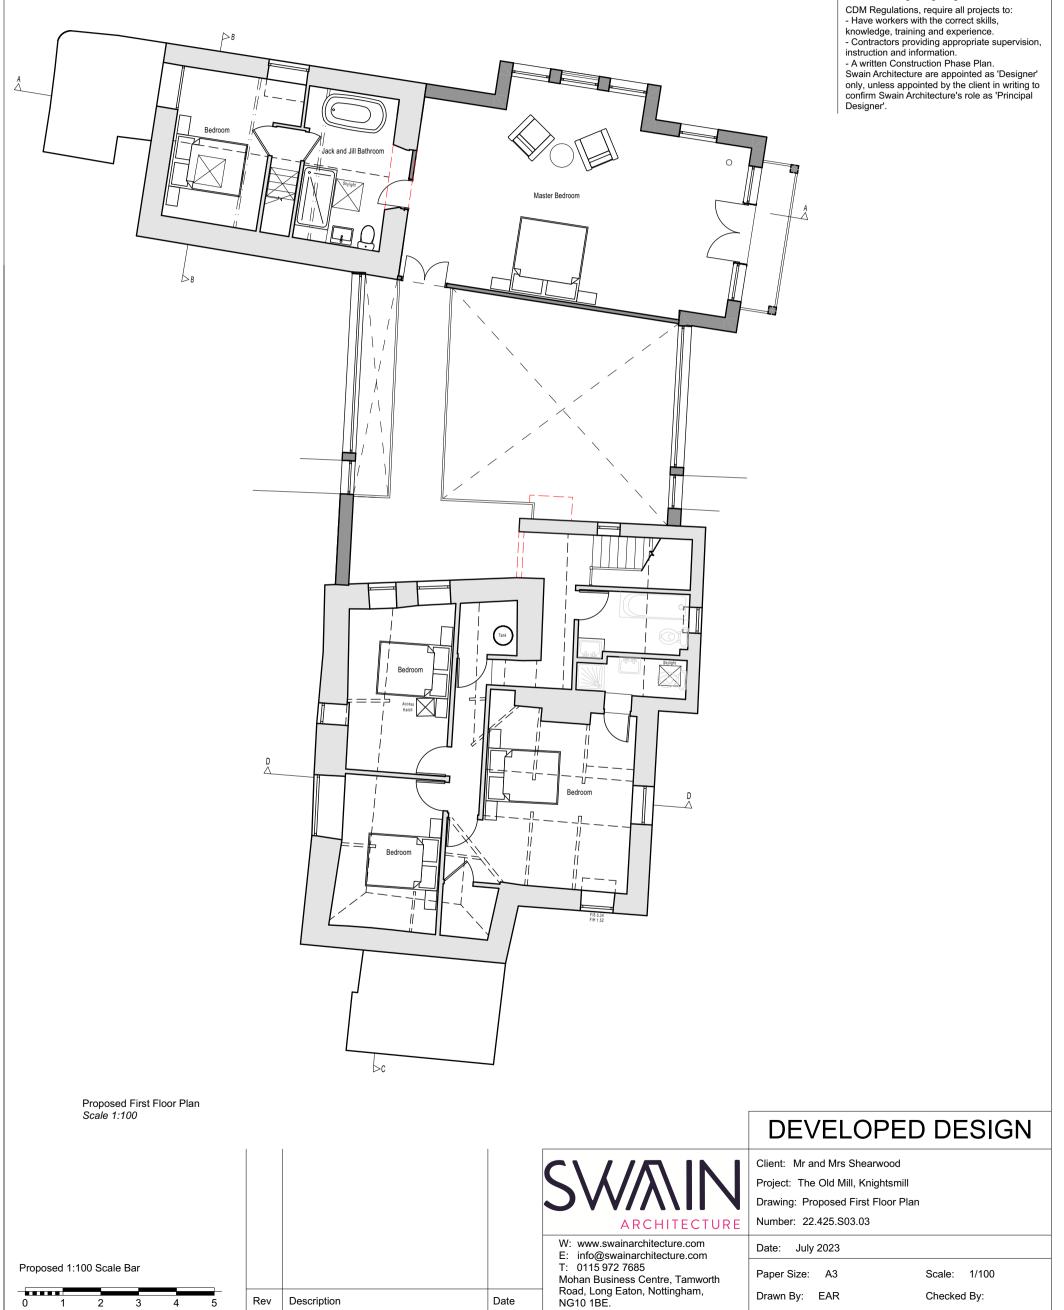

Notes: Copyright retained in accordance with the copyright design and patents act 1988. Dimensions must not be scaled from this drawing. The contractor is to check and verify all building and site dimensions before work is commenced. The Contractor is to check and verify with all Statutory Authorities and Employer the local and condition of any underground or overhead services or confirm that none exist prior to work commencing on site.