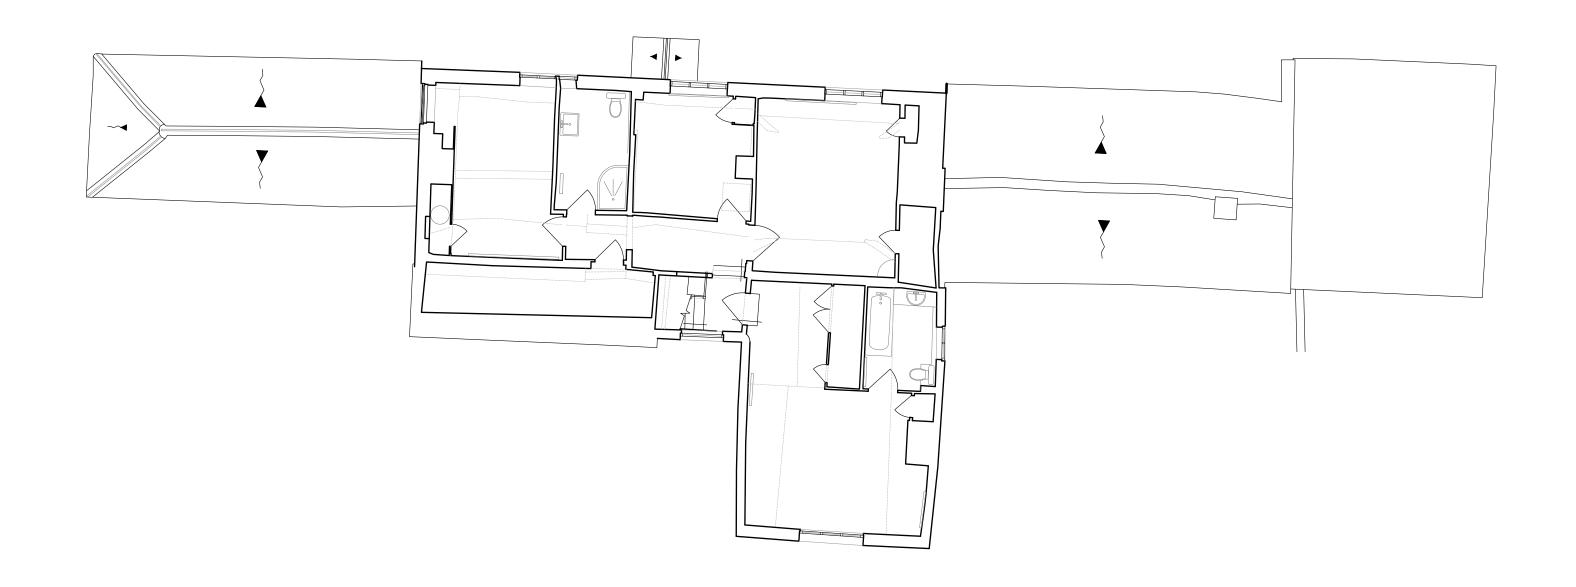

## 1:100 Scale Bar

| NOTES:                                                                                                                                                        | Rev Date | Description | Project Title                      | Drawing Description                          |                |                            |                                                                                        |
|---------------------------------------------------------------------------------------------------------------------------------------------------------------|----------|-------------|------------------------------------|----------------------------------------------|----------------|----------------------------|----------------------------------------------------------------------------------------|
| Report all discrepancies, errors and omissions.                                                                                                               | -        | -           | - Renovation and Kitchen Extension | Existing First Floor Plan  Scale 1:100 at A3 |                |                            | 40 / 41 Castle Row Canterbury, Kent CT1 2QY T: 01227 649 073 E: info@jamesclague.co.uk |
| Verify all dimensions on site before commencing any work on site or preparing shop drawings.                                                                  |          |             | Ms Kelly and Mr Anderson The Forge |                                              |                | JAMES CLAGUE<br>ARCHITECTS |                                                                                        |
| All materials, components and workmanship are to comply with the relevant British Standards, Codes of Practice and appropriate manufacturers recommendations. |          |             | Church Street                      |                                              |                |                            |                                                                                        |
| See relevant drawings for all specialist work.                                                                                                                |          |             | Alresford East Hampshire           | Date<br>May 2023                             | Drawn By<br>EN | Drawing Number Revision    | W: jamesclague.co.uk                                                                   |
| This drawing and design are copyright of James Clague Architects Ltd, company registration number 8664802                                                     |          |             | SO24 0DS                           |                                              |                | 24390_EX_04 -              |                                                                                        |