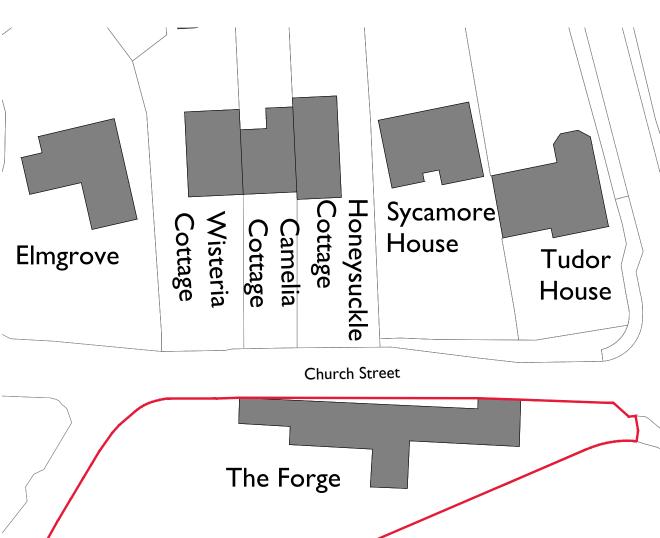

ų

James Clague Architects Ordnance Survey Paper Map Copying Licence Number: AC0000863274

| NOTES:<br>Report all discrepancies, errors and omissions.<br>Verify all dimensions on site before commencing any work on site or preparing shop drawings.     | Rev Date Description<br> |  | Description | Project Title<br>Renovation and Kitchen Extension<br>Ms Kelly and Mr Anderson<br>The Forge | Drawing Description<br>Location and Block Plan |             | JAME<br>AR     |
|---------------------------------------------------------------------------------------------------------------------------------------------------------------|--------------------------|--|-------------|--------------------------------------------------------------------------------------------|------------------------------------------------|-------------|----------------|
| All materials, components and workmanship are to comply with the relevant British Standards, Codes of Practice and appropriate manufacturers recommendations. |                          |  |             | Church Street<br>Alresford                                                                 | Scale<br>As stated at A3                       |             |                |
| See relevant drawings for all specialist work.                                                                                                                |                          |  |             | East Hampshire                                                                             | Date                                           | Drawn By    | Drawing Number |
| This drawing and design are copyright of James Clague Architects Ltd, company registration number 8664802                                                     |                          |  | SO24 0DS    | May 2023                                                                                   | EN                                             | 24390_EX_01 |                |