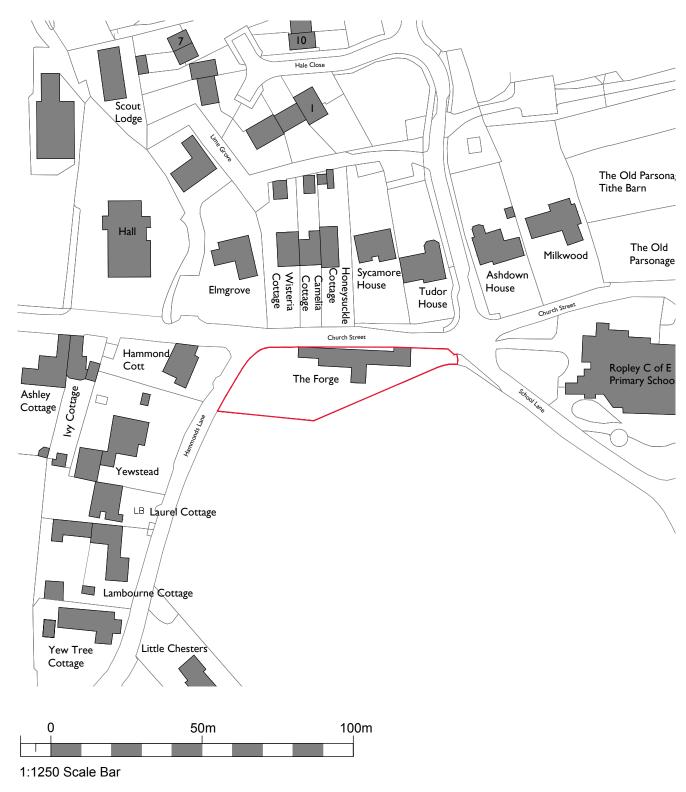

ų

James Clague Architects Ordnance Survey Paper Map Copying Licence Number: AC0000863274

| NOTES:<br>Report all discrepancies, errors and omissions.<br>Verify all dimensions on site before commencing any work on site or preparing shop drawings.     | Rev Date Description<br> |  | Description | Project Title<br>Renovation and Kitchen Extension<br>Ms Kelly and Mr Anderson<br>The Forge | Drawing Description<br>Location and Block Plan |             | JAME<br>AR     |
|---------------------------------------------------------------------------------------------------------------------------------------------------------------|--------------------------|--|-------------|--------------------------------------------------------------------------------------------|------------------------------------------------|-------------|----------------|
| All materials, components and workmanship are to comply with the relevant British Standards, Codes of Practice and appropriate manufacturers recommendations. |                          |  |             | Church Street<br>Alresford                                                                 | Scale<br>As stated at A3                       |             |                |
| See relevant drawings for all specialist work.                                                                                                                |                          |  |             | East Hampshire                                                                             | Date                                           | Drawn By    | Drawing Number |
| This drawing and design are copyright of James Clague Architects Ltd, company registration number 8664802                                                     |                          |  | SO24 0DS    | May 2023                                                                                   | EN                                             | 24390_EX_01 |                |