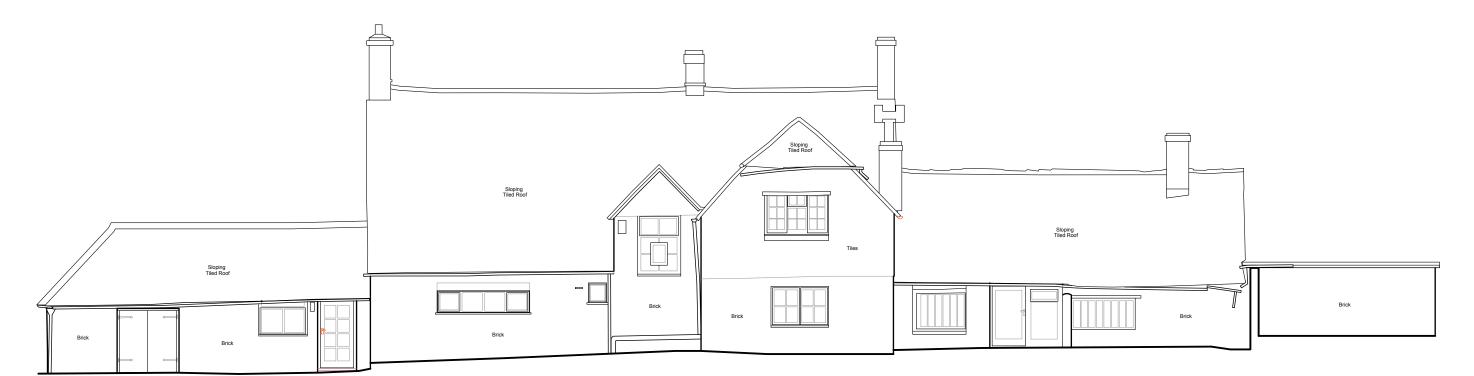

## NOTE:

Exact dimensions to be measured on site.

| NOTES:                                                                                                                                                        | Rev | Date                      | Description | Project Title                      | Drawing Description                           |                |                            |                      |                                                                                        |
|---------------------------------------------------------------------------------------------------------------------------------------------------------------|-----|---------------------------|-------------|------------------------------------|-----------------------------------------------|----------------|----------------------------|----------------------|----------------------------------------------------------------------------------------|
| Report all discrepancies, errors and omissions.                                                                                                               | -   |                           | -           | Renovation and Kitchen Extension   | n Extension Existing Front and Rear Elevation |                |                            | C C L A C L L E      | 40 / 44 0                                                                              |
| Verify all dimensions on site before commencing any work on site or preparing shop drawings.                                                                  |     |                           |             | Ms Kelly and Mr Anderson The Forge |                                               |                | JAMES CLAGUE<br>ARCHITECTS |                      | 40 / 41 Castle Row Canterbury, Kent CT1 2QY T: 01227 649 073 E: info@jamesclague.co.uk |
| All materials, components and workmanship are to comply with the relevant British Standards, Codes of Practice and appropriate manufacturers recommendations. | ds, |                           |             | Church Street Scale                | Scale<br>1:100 at A3                          |                |                            |                      |                                                                                        |
| See relevant drawings for all specialist work.                                                                                                                |     | Alresford  East Hampshire |             | 1: 100 at A3                       | Drawn By                                      | Drawing Number | Revision                   | W: jamesclague.co.uk |                                                                                        |
| This drawing and design are copyright of James Clague Architects Ltd, company registration                                                                    |     |                           |             | SO24 ODS                           | May 2023                                      | EN             | 24390_EX_06                | -                    |                                                                                        |