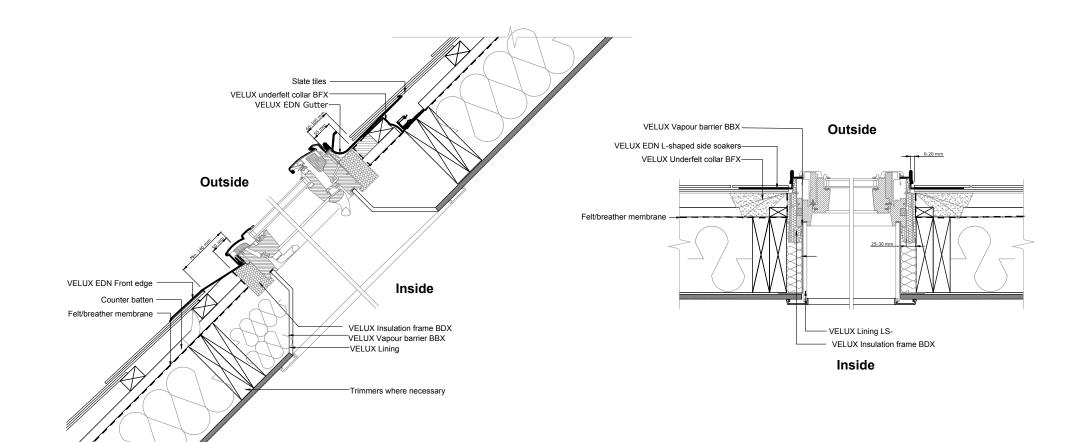

Proposed Conservation Rooflight Detail Section BB

Proposed Conservation Rooflight Detail Section AA Proposed Conservation Rooflight Detail Typical Elevation (not to scale)