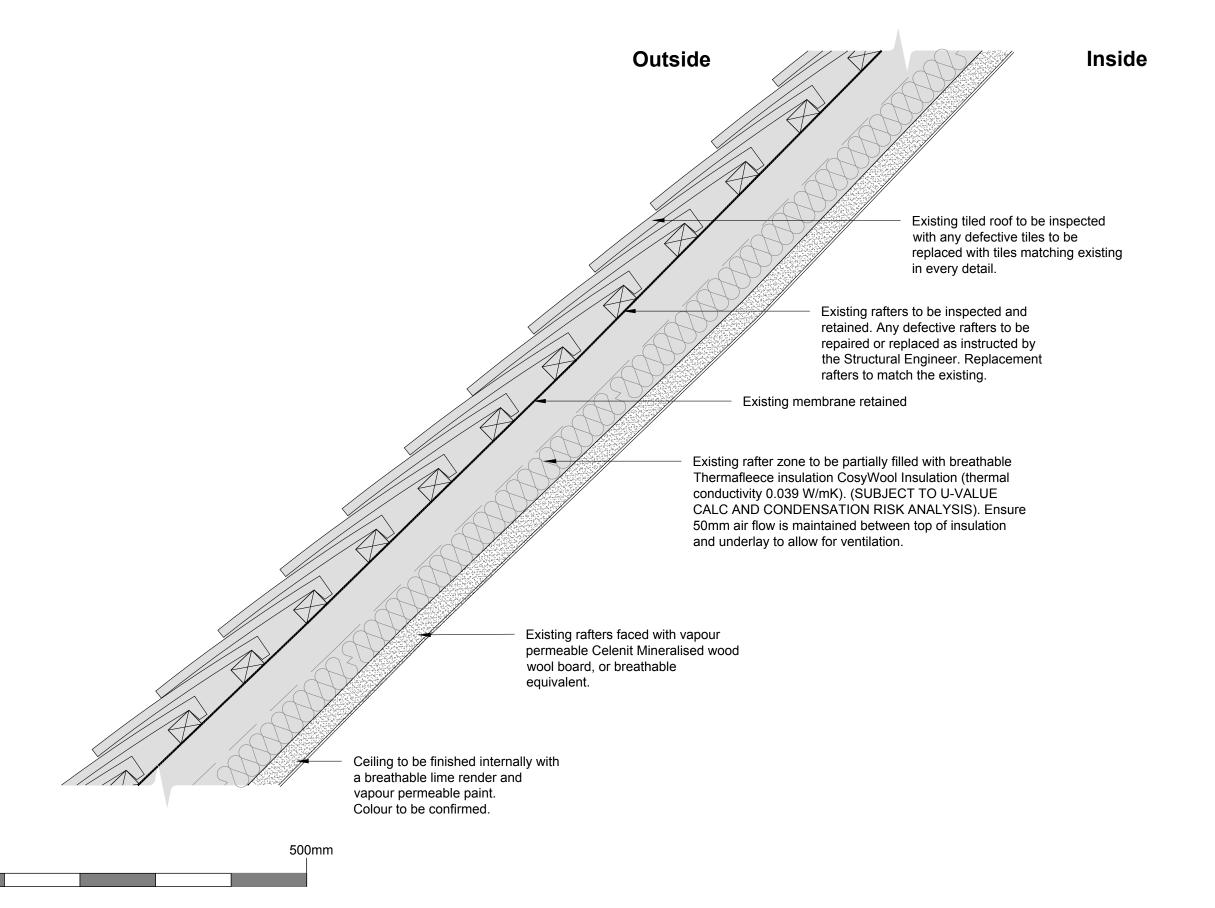

## 1:5 Scale Bar

| NOTES:                                                                                                                                                        | Rev Date Description | Project Title                    | Drawing Description                          |                          |                                            |
|---------------------------------------------------------------------------------------------------------------------------------------------------------------|----------------------|----------------------------------|----------------------------------------------|--------------------------|--------------------------------------------|
| Report all discrepancies, errors and omissions.                                                                                                               |                      | Renovation and Kitchen Extension | Proposed Detail - Kitchen Roof Refurbishment | LAMES CLACILE            | 40 / 41 Castle Row                         |
| Verify all dimensions on site before commencing any work on site or preparing shop drawings.                                                                  |                      | Ms Kelly and Mr Anderson         |                                              | JAMES CLAGUE  ARCHITECTS | Canterbury, Kent CT1 2QY                   |
| All materials, components and workmanship are to comply with the relevant British Standards, Codes of Practice and appropriate manufacturers recommendations. |                      | The Forge Church Street          | Scale<br>1:5 at A3                           | ARCHITECTS               | T: 01227 649 073 E: info@jamesclague.co.uk |
| See relevant drawings for all specialist work.                                                                                                                |                      | Alresford                        | Date Drawn By                                | Drawing Number Revision  | W: jamesclague.co.uk                       |
| This drawing and design are copyright of James Clague Architects Ltd, company registration number 8664802                                                     |                      | East Hampshire<br>SO24 0DS       | July 2023 EN                                 | 24390_PL_09 -            |                                            |