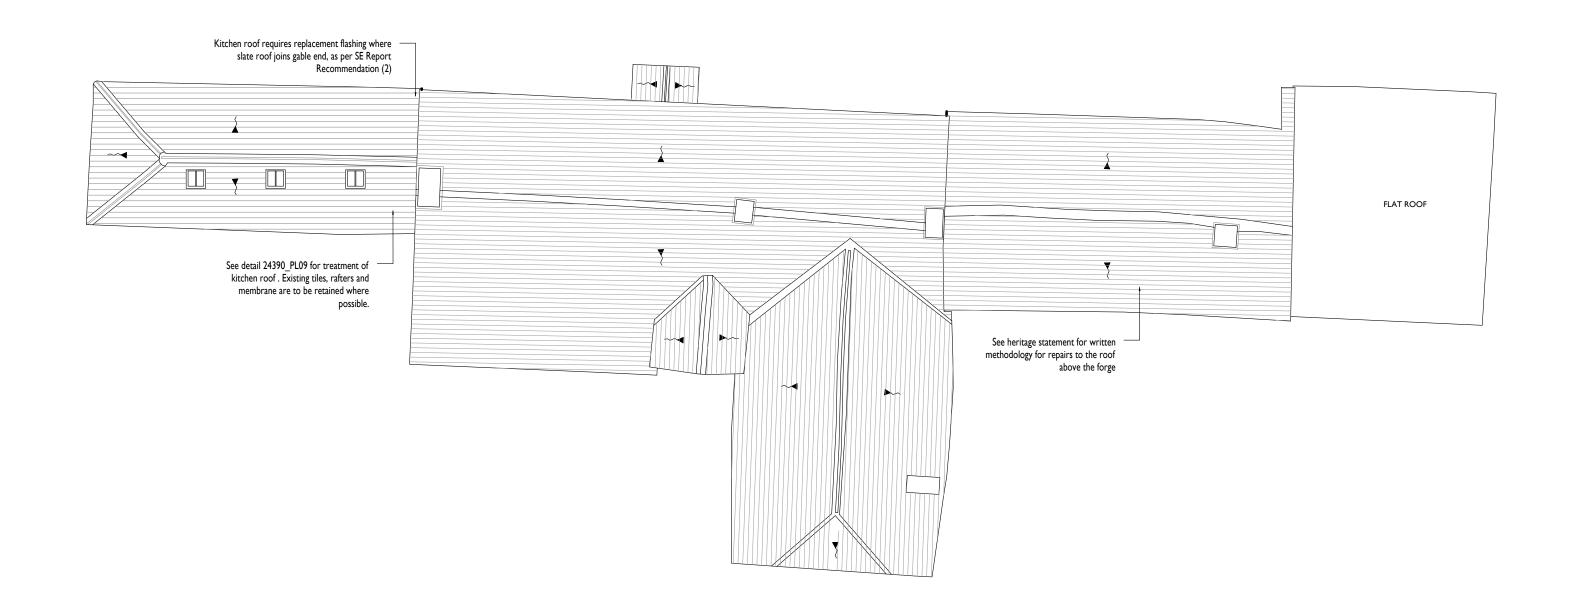

## 1:100 Scale Bar

| NOTES:  Report all discrepancies, errors and omissions.  Verify all dimensions on site before commencing any work on site or preparing shop drawings.  All materials, components and workmanship are to comply with the relevant British Standards, Codes of Practice and appropriate manufacturers recommendations. | Date | Description<br>- | Project Title Renovation and Kitchen Extension Ms Kelly and Mr Anderson The Forge Church Street Alresford East Hampshire | Drawing Description Proposed Roof Plan Scale 1:100 at A3 | n        | JAMES CLAGUE<br>ARCHITECTS | 40 / 41 Castle Row Canterbury, Kent CT1 2QY T: 01227 649 073 E: info@jamesclague.co.uk W: jamesclague.co.uk |
|----------------------------------------------------------------------------------------------------------------------------------------------------------------------------------------------------------------------------------------------------------------------------------------------------------------------|------|------------------|--------------------------------------------------------------------------------------------------------------------------|----------------------------------------------------------|----------|----------------------------|-------------------------------------------------------------------------------------------------------------|
| See relevant drawings for all specialist work.                                                                                                                                                                                                                                                                       |      |                  |                                                                                                                          | Date                                                     | Drawn By | Drawing Number Revision    |                                                                                                             |
| This drawing and design are copyright of James Clague Architects Ltd, company registration number 8664802                                                                                                                                                                                                            |      |                  | SO24 0DS                                                                                                                 | May 2023                                                 | EN       | 24390_PL_04 -              |                                                                                                             |