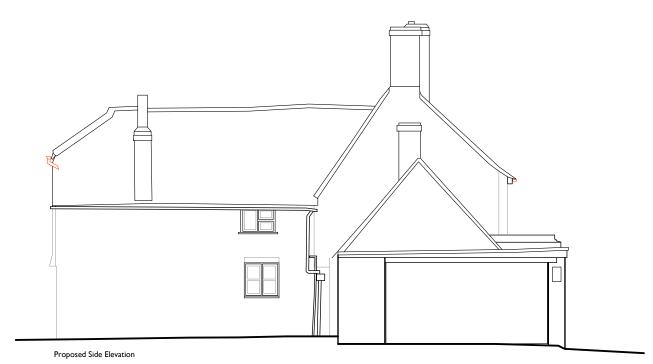

1:100 Scale Bar

| NOTES:<br>Report all discrepancies, errors and omissions.<br>Verify all dimensions on site before commencing any work on site or preparing shop drawings.<br>All materials, components and workmanship are to comply with the relevant British Standards,<br>Codes of Practice and appropriate manufacturers recommendations. | Rev<br>- |  | Project Title<br>Renovation and Kitchen Extension<br>Ms Kelly and Mr Anderson<br>The Forge<br>Church Street | Drawing Description<br>Proposed Side Elev<br>Scale<br>1:100 at A3 | Proposed Side Elevations<br>Scale | J A M E<br>A R |                               |
|-------------------------------------------------------------------------------------------------------------------------------------------------------------------------------------------------------------------------------------------------------------------------------------------------------------------------------|----------|--|-------------------------------------------------------------------------------------------------------------|-------------------------------------------------------------------|-----------------------------------|----------------|-------------------------------|
| See relevant drawings for all specialist work.<br>This drawing and design are copyright of James Clague Architects Ltd, company registration<br>number 8664802                                                                                                                                                                |          |  |                                                                                                             | Alresford<br>East Hampshire<br>SO24 0DS                           | Date<br>May 2023                  | Drawn By<br>EN | Drawing Number<br>24390_PL_06 |

All rainwater goods reviewed and replaced where necessary with cast iron or painted black aluminium replacements as per SE Report Recommendation (1)

Where applicable throughout property, modern sand/cement rendering removed, and replaced with lime rendering.

> Brickwork repointed throughout with lime mortar as per SE Report Recommendation (11.)