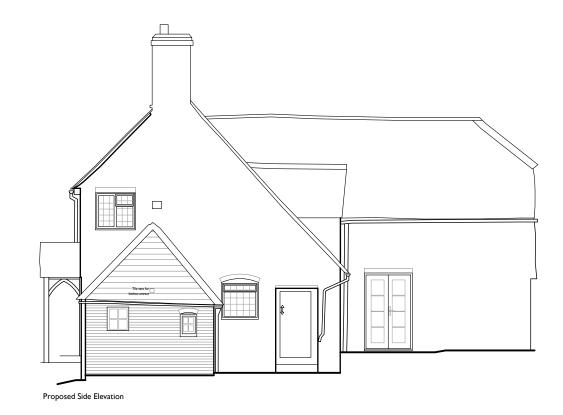

1:100 Scale Bar

| NOTES:<br>Report all discrepancies, errors and omissions.<br>Verify all dimensions on site before commencing any work on site or preparing shop drawings.<br>All materials, components and workmanship are to comply with the relevant British Standards,<br>Codes of Practice and appropriate manufacturers recommendations. | Rev<br>- |  | Project Title<br>Renovation and Kitchen Extension<br>Ms Kelly and Mr Anderson<br>The Forge<br>Church Street | Drawing Description<br>Proposed Side Elev<br>Scale<br>1:100 at A3 | Proposed Side Elevations<br>Scale | J A M E<br>A R |                               |
|-------------------------------------------------------------------------------------------------------------------------------------------------------------------------------------------------------------------------------------------------------------------------------------------------------------------------------|----------|--|-------------------------------------------------------------------------------------------------------------|-------------------------------------------------------------------|-----------------------------------|----------------|-------------------------------|
| See relevant drawings for all specialist work.<br>This drawing and design are copyright of James Clague Architects Ltd, company registration<br>number 8664802                                                                                                                                                                |          |  |                                                                                                             | Alresford<br>East Hampshire<br>SO24 0DS                           | Date<br>May 2023                  | Drawn By<br>EN | Drawing Number<br>24390_PL_06 |

All rainwater goods reviewed and replaced where necessary with cast iron or painted black aluminium replacements as per SE Report Recommendation (1)

Where applicable throughout property, modern sand/cement rendering removed, and replaced with lime rendering.

> Brickwork repointed throughout with lime mortar as per SE Report Recommendation (11.)