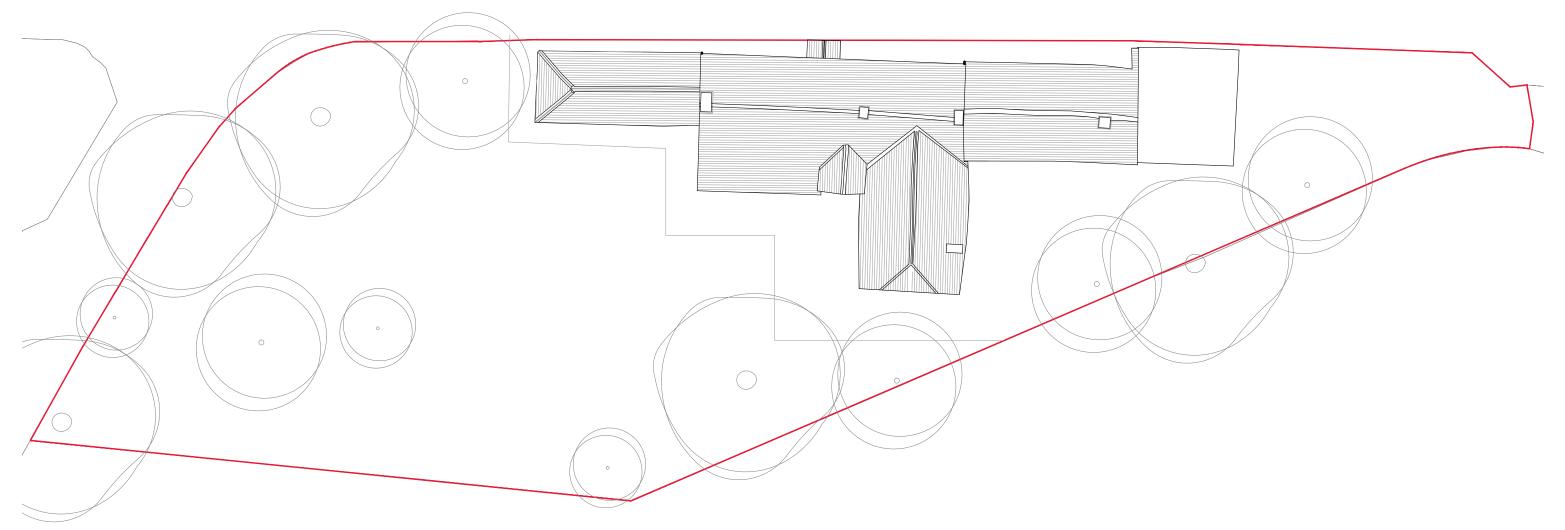

## Church Street

James Clague Architects Ordnance Survey Paper Map Copying Licence Number: AC0000863274

| NOTES:<br>Report all discrepancies, errors and omissions.<br>Verify all dimensions on site before commencing any work on site or preparing shop drawings.<br>All materials, components and workmanship are to comply with the relevant British Standards,<br>Codes of Practice and appropriate manufacturers recommendations. | Rev<br>- | Renovation and<br>Ms Kelly and M<br>The Forge<br>Church Street | <ul> <li>Renovation and Kitchen Extension</li> <li>Ms Kelly and Mr Anderson</li> <li>The Forge</li> <li>Church Street</li> </ul> | Drawing Description<br>Existing Site Plan<br>Scale<br>1:200 at A3 |                  | J A M E<br>A R |                               |
|-------------------------------------------------------------------------------------------------------------------------------------------------------------------------------------------------------------------------------------------------------------------------------------------------------------------------------|----------|----------------------------------------------------------------|----------------------------------------------------------------------------------------------------------------------------------|-------------------------------------------------------------------|------------------|----------------|-------------------------------|
| See relevant drawings for all specialist work.<br>This drawing and design are copyright of James Clague Architects Ltd, company registration<br>number 8664802                                                                                                                                                                |          |                                                                |                                                                                                                                  | Alresford<br>East Hampshire<br>SO24 0DS                           | Date<br>May 2023 | Drawn By<br>EN | Drawing Number<br>24390_EX_02 |