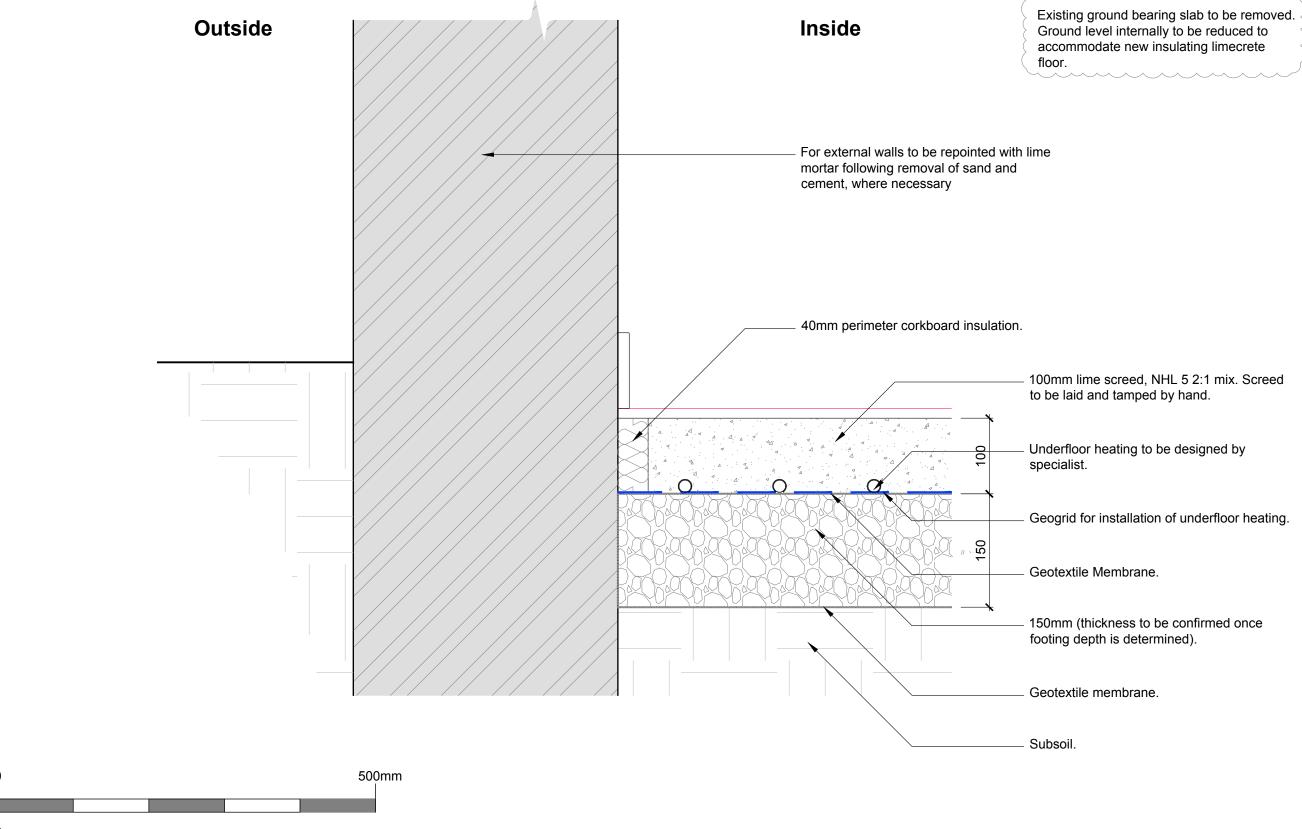

## 1:5 Scale Bar

| NOTES:  Report all discrepancies, errors and omissions.  Verify all dimensions on site before commencing any work on site or preparing shop drawings.  All materials, components and workmanship are to comply with the relevant British Standards, Codes of Practice and appropriate manufacturers recommendations. | Rev Date | Description<br> | Project Title Renovation and Kitchen Extension Ms Kelly and Mr Anderson The Forge Church Street Alresford East Hampshire | Drawing Description Proposed Detail - Ground floor build up Scale |          | JAMES CLAGUE<br>ARCHITECTS | 40 / 41 Castle Row Canterbury, Kent CT1 2QY T: 01227 649 073 E: info@jamesclague.co.uk |
|----------------------------------------------------------------------------------------------------------------------------------------------------------------------------------------------------------------------------------------------------------------------------------------------------------------------|----------|-----------------|--------------------------------------------------------------------------------------------------------------------------|-------------------------------------------------------------------|----------|----------------------------|----------------------------------------------------------------------------------------|
| See relevant drawings for all specialist work.                                                                                                                                                                                                                                                                       |          |                 |                                                                                                                          | 1:5 at A3  Date Dray                                              | Drawn By | Drawing Number Revision    | W: jamesclague.co.uk                                                                   |
| This drawing and design are copyright of James Clague Architects Ltd, company registration number 8664802                                                                                                                                                                                                            |          |                 | SO24 ODS                                                                                                                 | July 2023                                                         | EN       | 24390_PL_07 -              |                                                                                        |