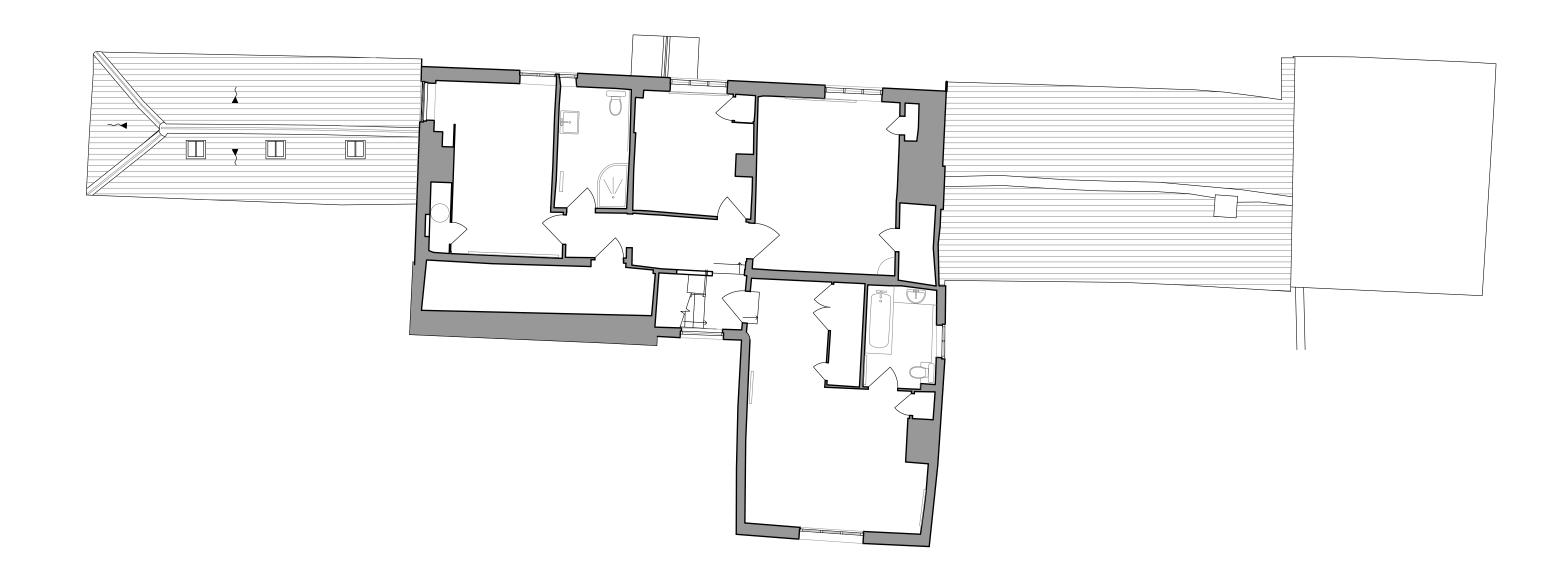

## 1:100 Scale Bar

| NOTES:                                                                                                                                                        | Rev D | Date | Description | Project Title                           | Drawing Description       |          |                |
|---------------------------------------------------------------------------------------------------------------------------------------------------------------|-------|------|-------------|-----------------------------------------|---------------------------|----------|----------------|
| Report all discrepancies, errors and omissions.                                                                                                               | -     | -    | -           | Renovation and Kitchen Extension        | Proposed First Floor Plan |          |                |
| Verify all dimensions on site before commencing any work on site or preparing shop drawings.                                                                  |       |      |             | Ms Kelly and Mr Anderson                |                           |          |                |
| All materials, components and workmanship are to comply with the relevant British Standards, Codes of Practice and appropriate manufacturers recommendations. |       |      |             | The Forge<br>Church Street<br>Alresford | Scale<br>1:100 at A3      |          |                |
| See relevant drawings for all specialist work.                                                                                                                |       |      |             | East Hampshire                          | Date                      | Drawn By | Drawing Number |
| This drawing and design are copyright of James Clague Architects Ltd, company registration number 8664802                                                     |       |      |             | SO24 0DS                                | May 2023                  | EN       | 24390_PL_03    |