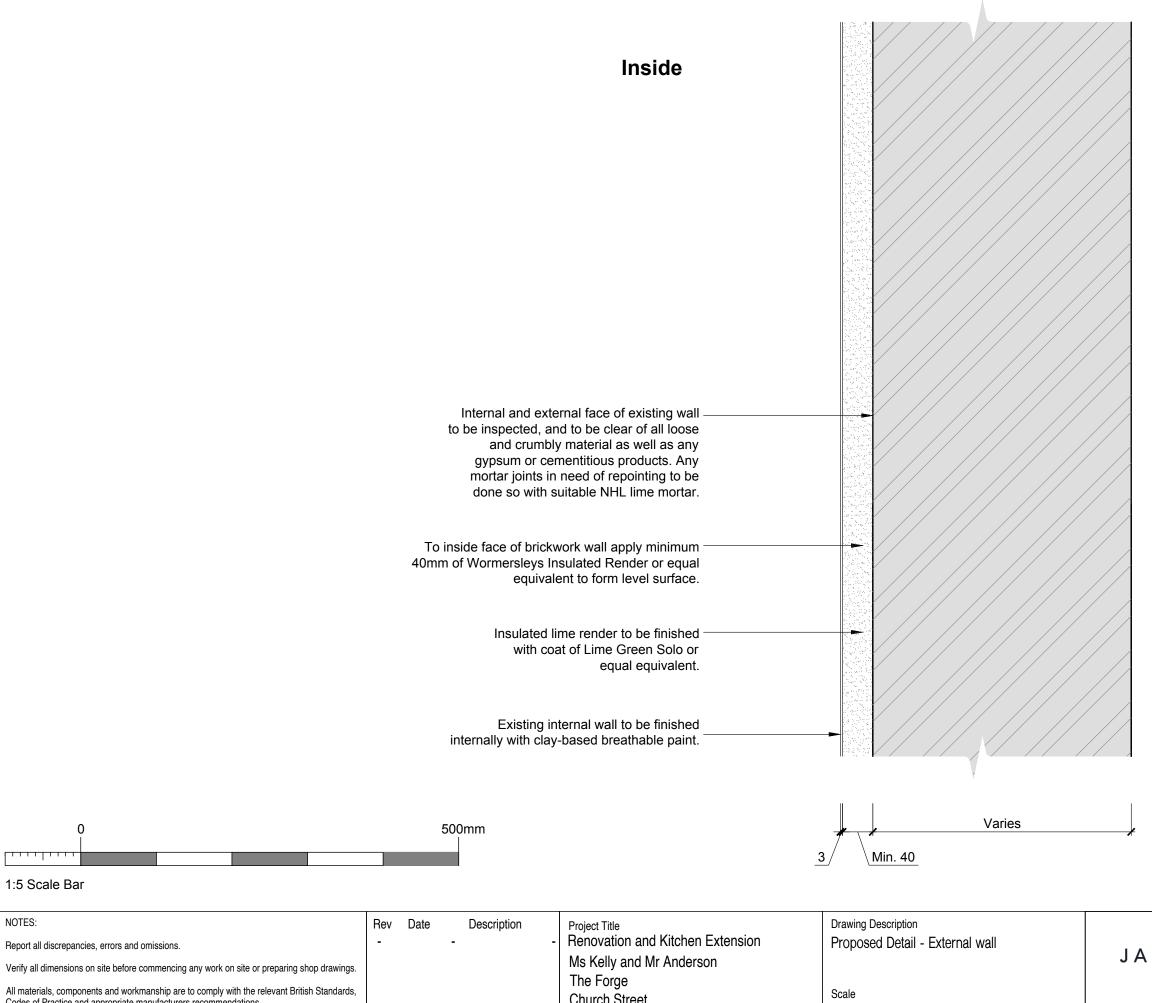

| Codes of Practice and appropriate manufacturers recommendations.                                                                                               |            | Onuron Olieel  | 1:5 at A3    |          |
|----------------------------------------------------------------------------------------------------------------------------------------------------------------|------------|----------------|--------------|----------|
| See relevant drawings for all specialist work.<br>This drawing and design are copyright of James Clague Architects Ltd, company registration<br>number 8664802 |            | Alresford      | 1.5 al A5    |          |
|