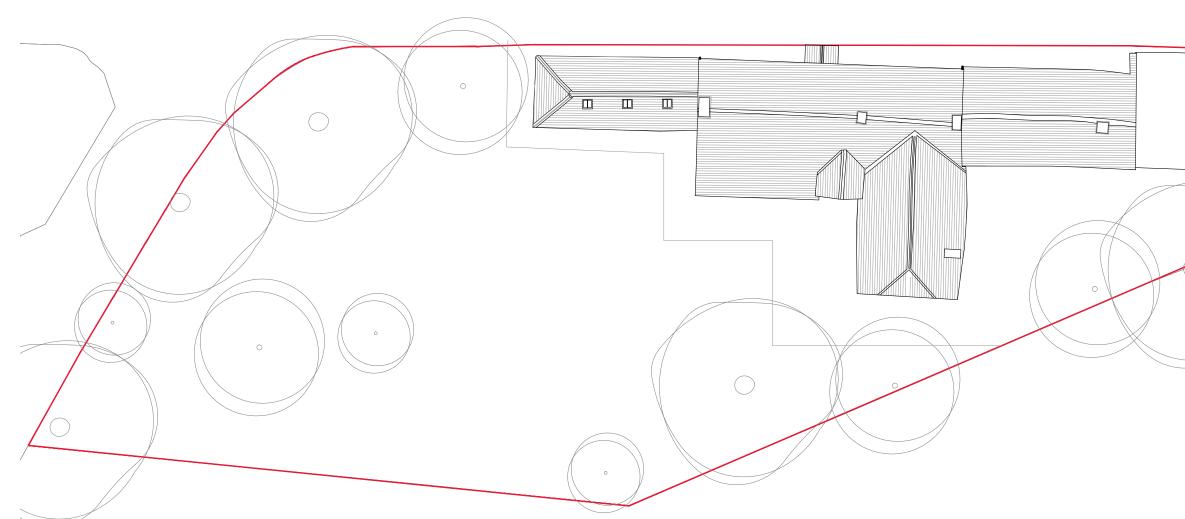

Church Street

James Clague Architects Ordnance Survey Paper Map Copying Licence Number: AC0000863274

| NOTES:                                                                                                                                                        | Rev | Date                                    | Description          | Project Title                    | Drawing Description |          |                |
|---------------------------------------------------------------------------------------------------------------------------------------------------------------|-----|-----------------------------------------|----------------------|----------------------------------|---------------------|----------|----------------|
| Report all discrepancies, errors and omissions.                                                                                                               | -   | -                                       | -                    | Renovation and Kitchen Extension | Proposed Site Plan  |          |                |
| Verify all dimensions on site before commencing any work on site or preparing shop drawings.                                                                  |     |                                         |                      | Ms Kelly and Mr Anderson         |                     |          | JAME           |
| All materials, components and workmanship are to comply with the relevant British Standards, Codes of Practice and appropriate manufacturers recommendations. |     | The Forge<br>Church Street<br>Alresford | Scale<br>1:200 at A3 |                                  | AR                  |          |                |
| See relevant drawings for all specialist work.                                                                                                                |     |                                         |                      | East Hampshire                   | Date                | Drawn By | Drawing Number |
| This drawing and design are copyright of James Clague Architects Ltd, company registration<br>number 8664802                                                  |     |                                         |                      | SO24 0DS                         | May 2023            | EN       | 24390_PL_01    |