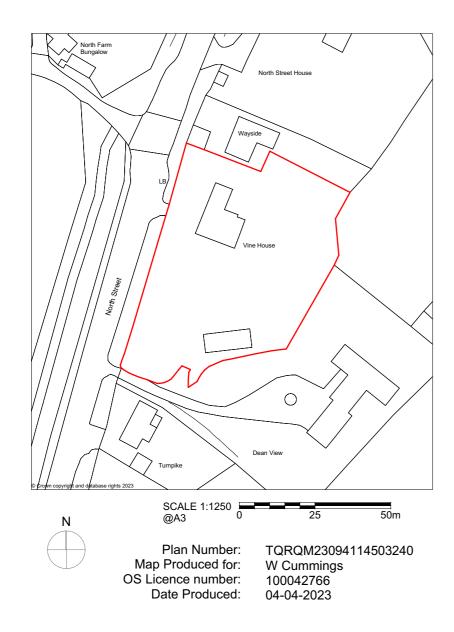

DRAWN BY Date Description W Cummings PROJECT Vine House, Ropley
TITLE

O4.04.23
SCALE @A3
1:1250, 1:200 jlrw.co.uk 12.09.23 Site boundary updated **PLANNING Location and Block Plans** 22034 100 JLRW Architecture 2023