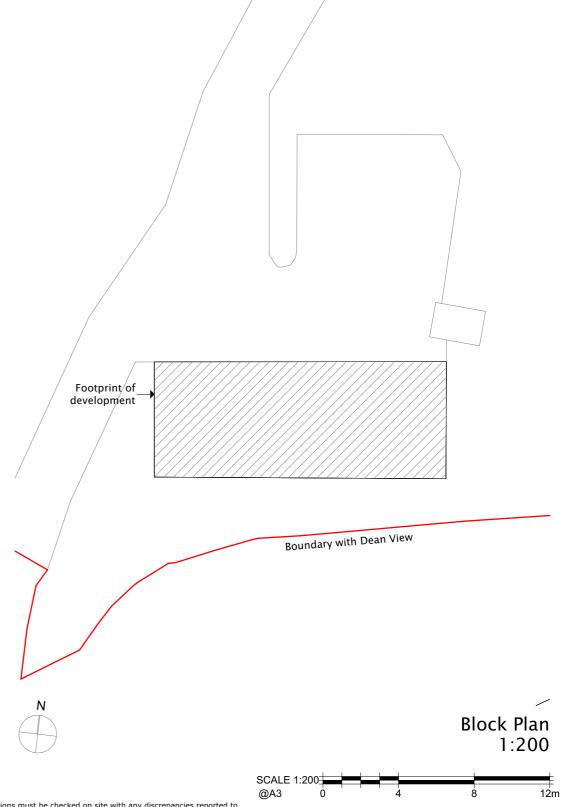

DRAWN BY Date Description W Cummings PROJECT Vine House, Ropley
TITLE

O4.04.23
SCALE @A3
1:1250, 1:200 jlrw.co.uk 12.09.23 Site boundary updated **PLANNING Location and Block Plans** 22034 100 JLRW Architecture 2023