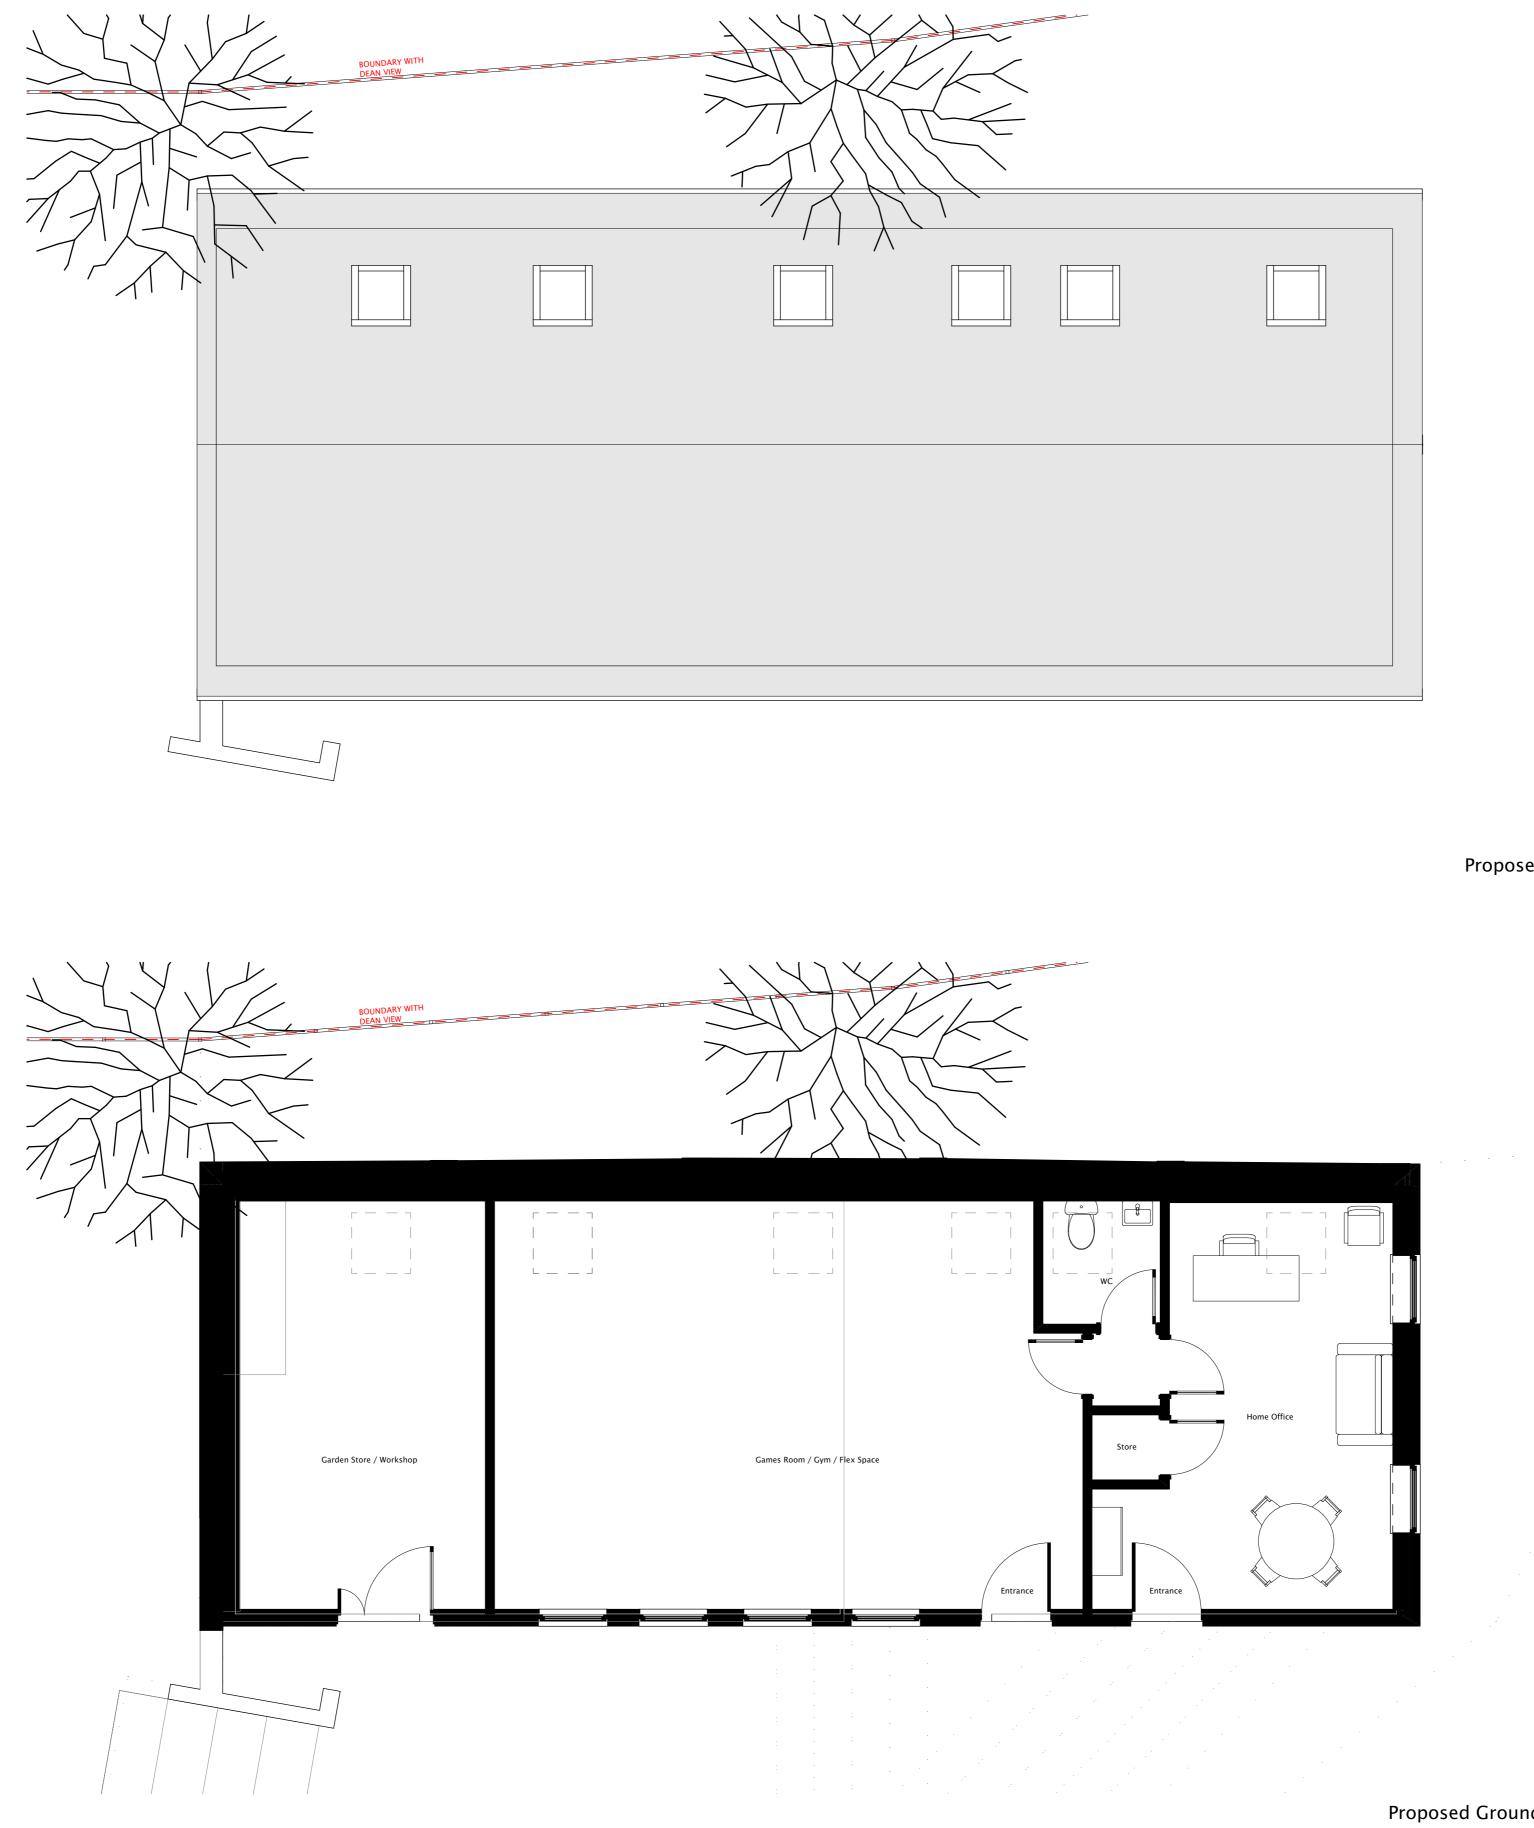

Existing Ground Floor 1:100

Roof 1:100

Proposed Roof 1:50

Proposed Ground Floor 1:50

Design information is work in progress and subject to detail development & Client approval. Accommodation schedules and figures provided are subject to amendments following coordinated input by others in the design team. Dimensions must be checked on site with any discrepancies reported to the Architect for confirmation prior to any construction. Costings should not be finalised until approval /confirmation by relevant authorities and Client. Any topographical / Ordnance Survey information visible has prepared by a third party, no responsibility will be accepted for accuracy or completeness of the survey.