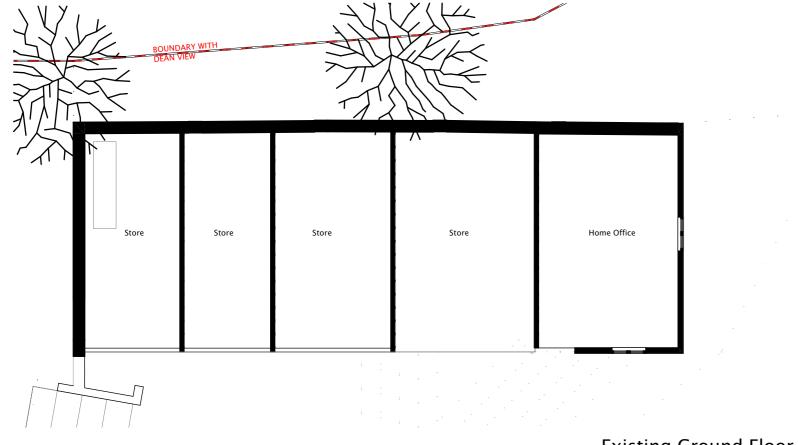

Existing Ground Floor 1:100

Roof 1:100

Proposed Roof 1:50

Proposed Ground Floor 1:50

Design information is work in progress and subject to detail development & Client approval. Accommodation schedules and figures provided are subject to amendments following coordinated input by others in the design team. Dimensions must be checked on site with any discrepancies reported to the Architect for confirmation prior to any construction. Costings should not be finalised until approval /confirmation by relevant authorities and Client. Any topographical / Ordnance Survey information visible has prepared by a third party, no responsibility will be accepted for accuracy or completeness of the survey.