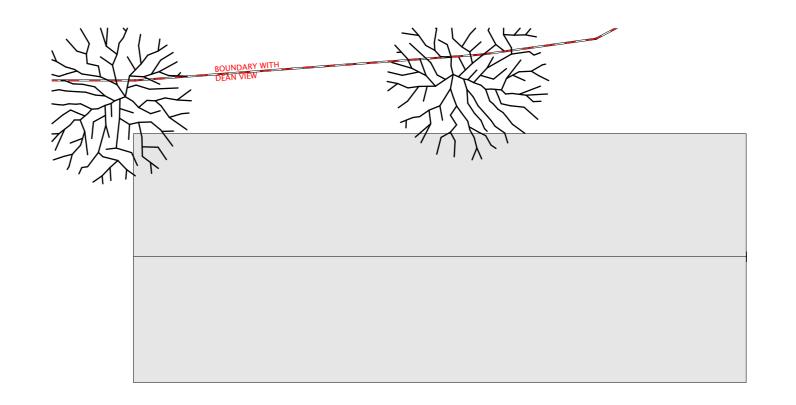

Existing Ground Floor 1:100

Roof 1:100

Proposed Roof 1:50

Proposed Ground Floor 1:50

Design information is work in progress and subject to detail development & Client approval. Accommodation schedules and figures provided are subject to amendments following coordinated input by others in the design team. Dimensions must be checked on site with any discrepancies reported to the Architect for confirmation prior to any construction. Costings should not be finalised until approval /confirmation by relevant authorities and Client. Any topographical / Ordnance Survey information visible has prepared by a third party, no responsibility will be accepted for accuracy or completeness of the survey.