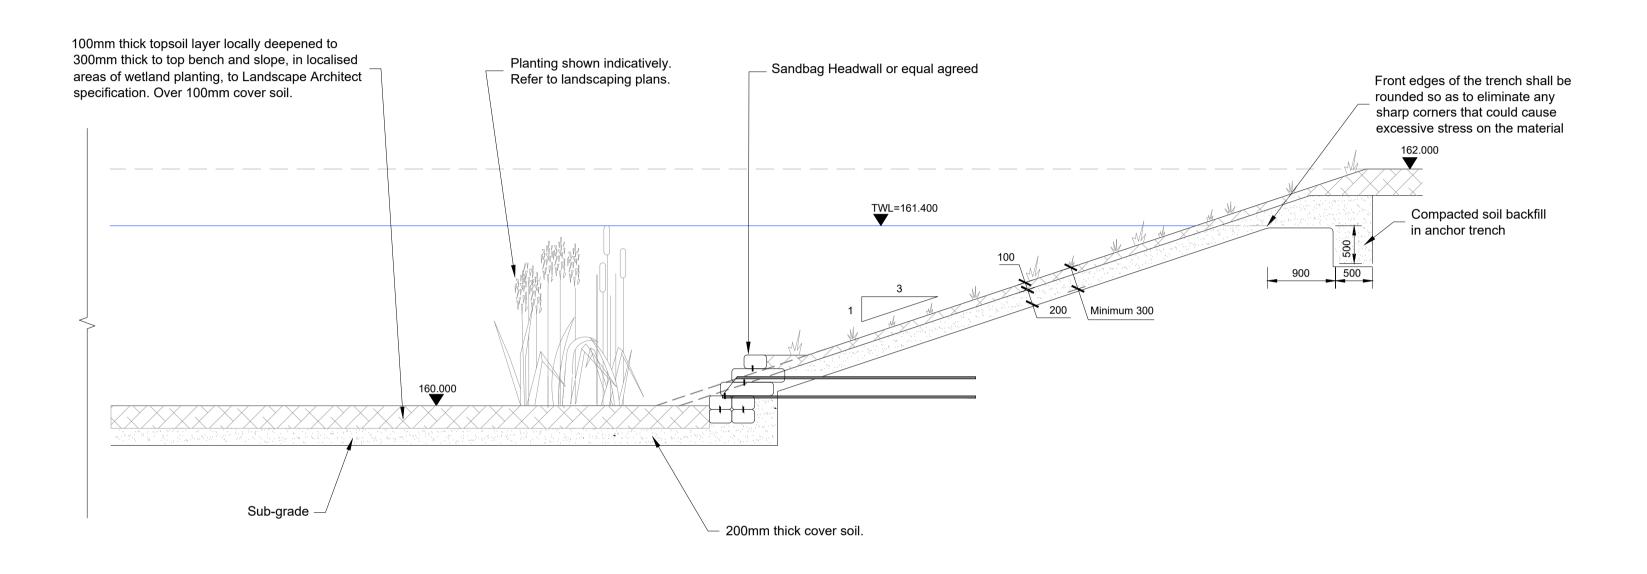

Typical Section Through Infiltration Basin With Sandbag Headwall

| Rev. | Date     | Made by | Amendments                               |
|------|----------|---------|------------------------------------------|
| P01  | 10.06.22 | СН      | ISSUED FOR PLANNING                      |
| P02  | 15.06.22 | СН      | UPDATED PERMEABLE AISLE DETAIL           |
| P03  | 12.08.22 | ММ      | PERMEABLE PAVING DETAIL REMOVED          |
| P04  | 11.09.23 | FJ      | UPDATED TO SHOW INFILTRATION BASIN DETAI |