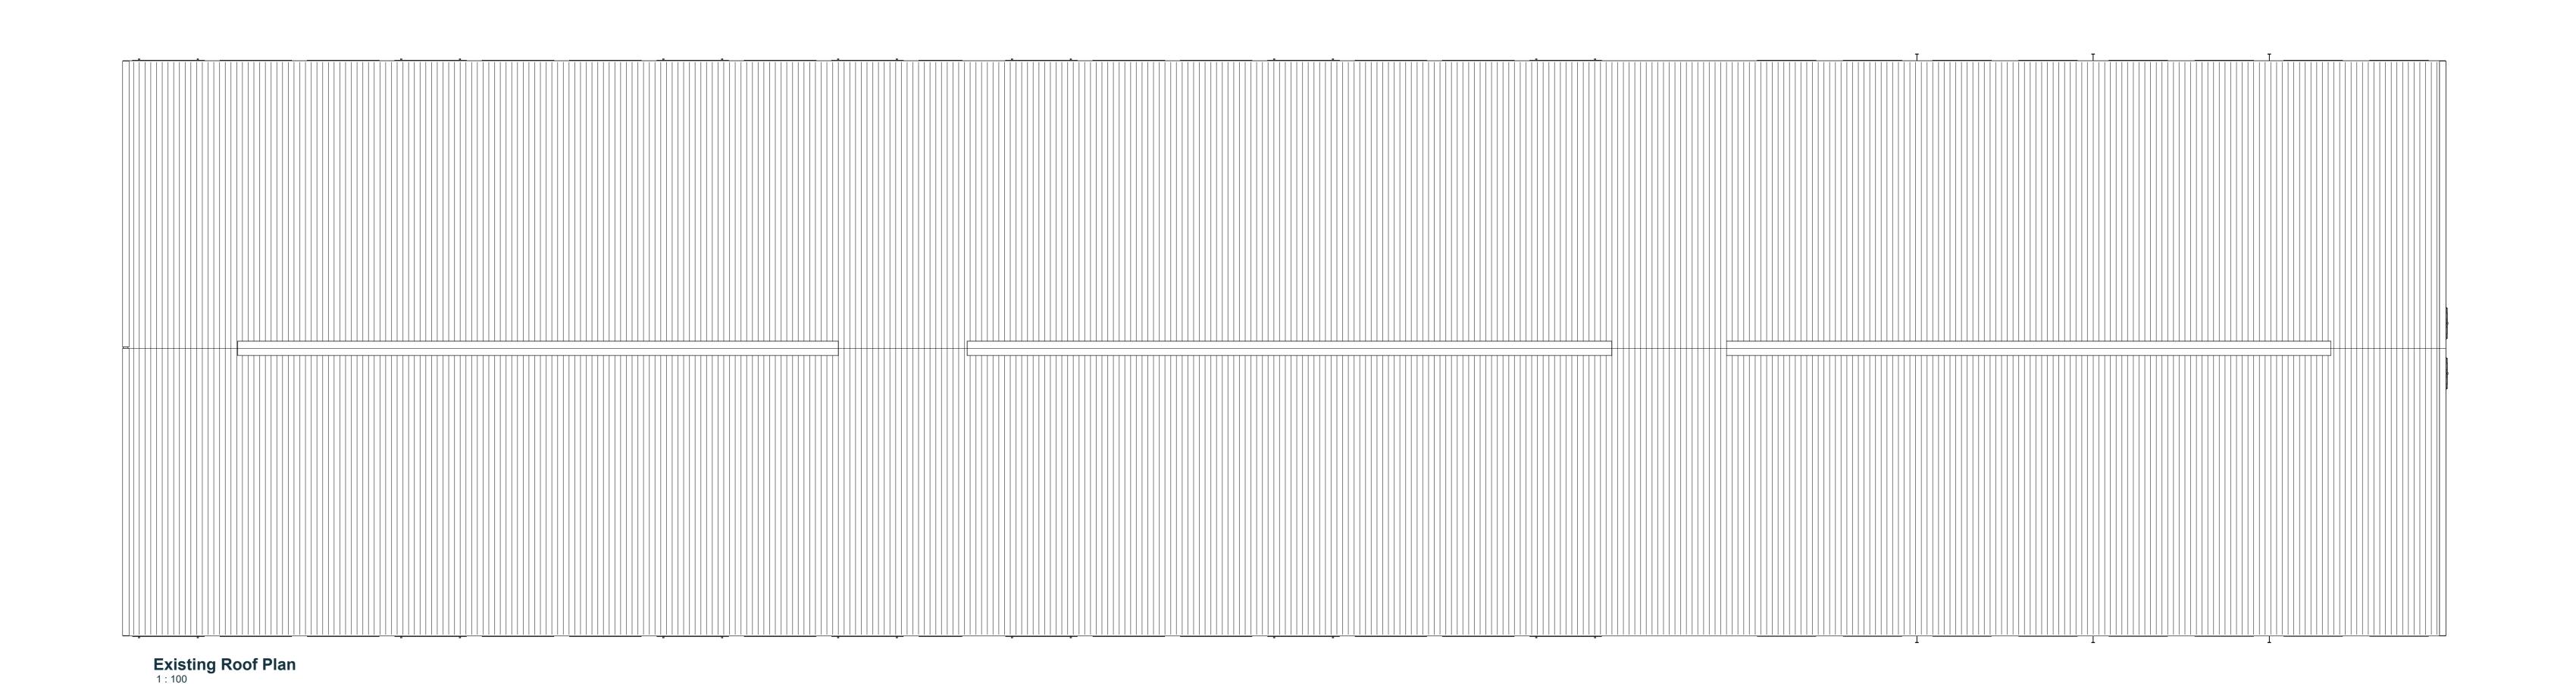

Chkd

Description

|                     | Client  |                           |           | Status        |
|---------------------|---------|---------------------------|-----------|---------------|
| M Westgarth         |         | PLANNING                  |           |               |
|                     | Project |                           |           | Drawing Title |
|                     |         | Existing Floor/Roof Plans |           |               |
| Saunders House Farm |         | Date                      | Drwn/Chkd | Scale         |
|                     |         | JUL 2023                  | RS PE     | 1 : 100       |