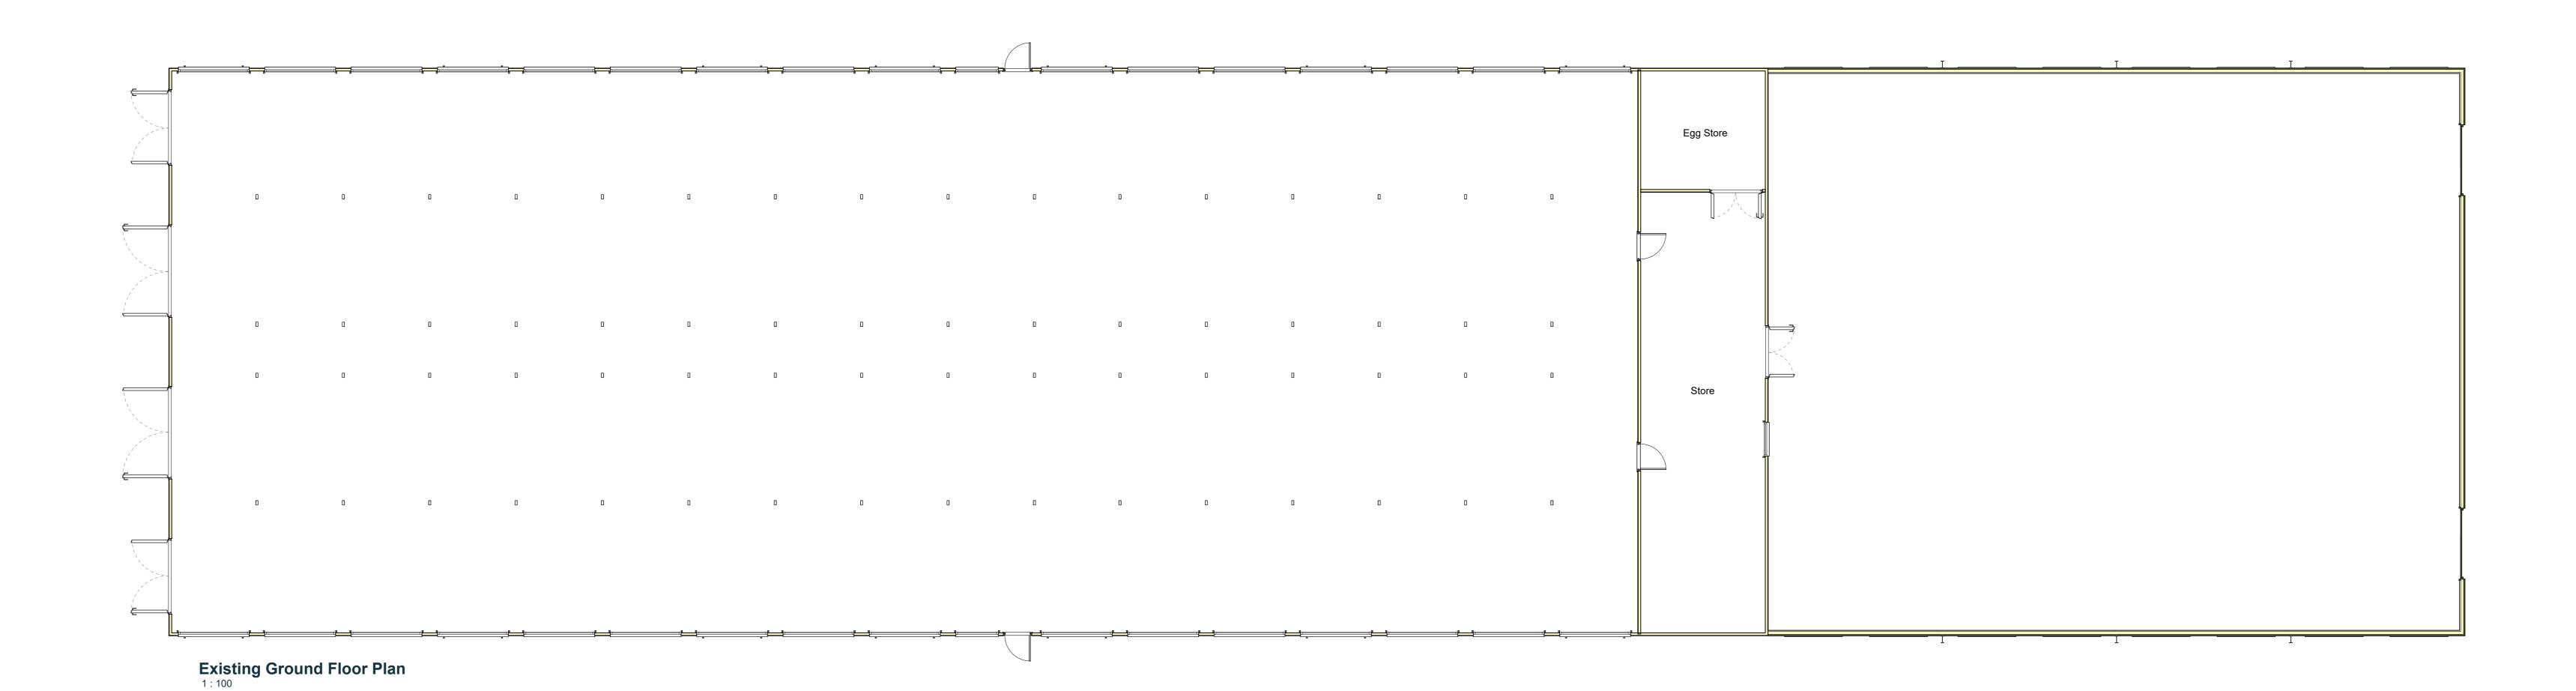

Chkd

Description

|                     | Client  |                           |           | Status        |
|---------------------|---------|---------------------------|-----------|---------------|
| M Westgarth         |         | PLANNING                  |           |               |
|                     | Project |                           |           | Drawing Title |
|                     |         | Existing Floor/Roof Plans |           |               |
| Saunders House Farm |         | Date                      | Drwn/Chkd | Scale         |
|                     |         | JUL 2023                  | RS PE     | 1 : 100       |