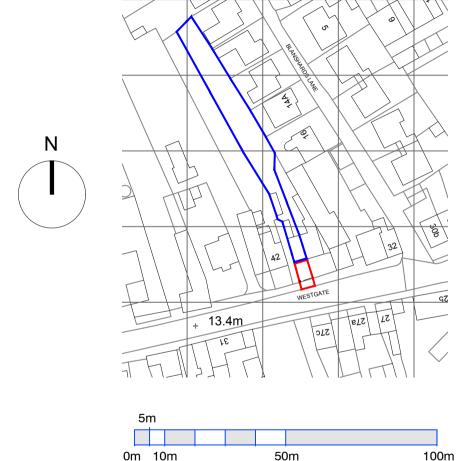

Client : Penny Baker

40 Westgate North Cave

Project : Construction of vehicular

access to provide off street parking

Title : Site location plan

. Site location p

Scale : 1:1250@A4

Date : September 2023