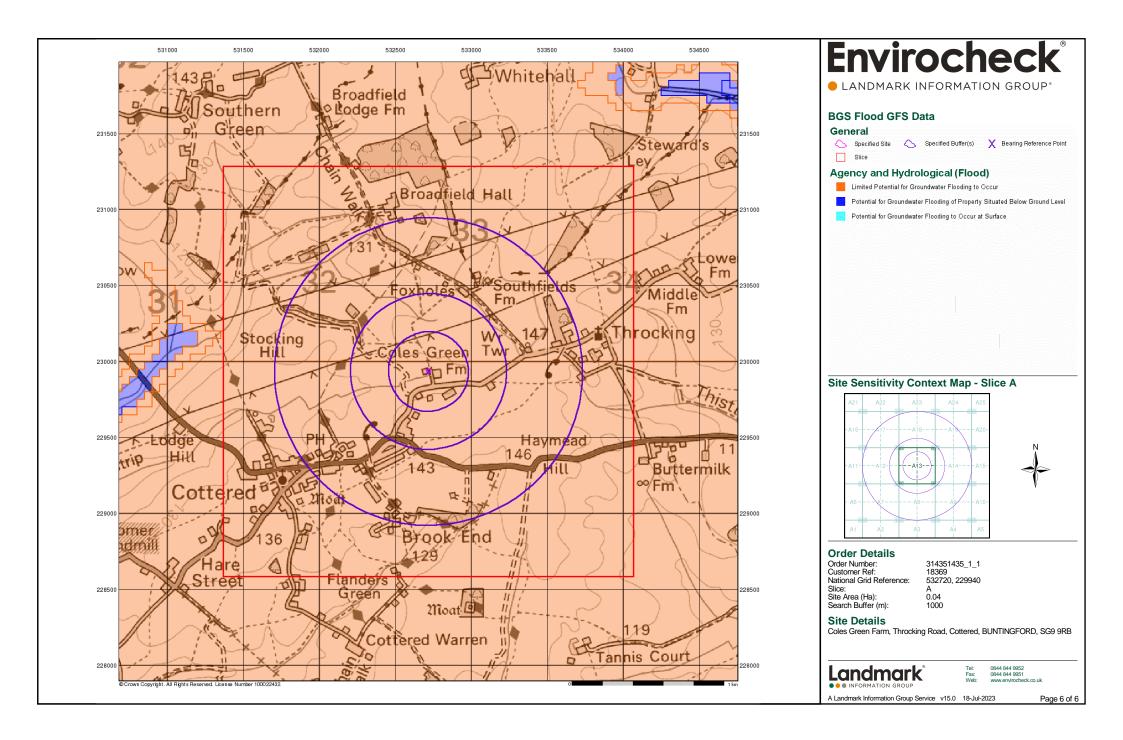

Α

Site Area (Ha):

0.04

Search Buffer (m):

1000

#### Site Details:

Coles Green Farm, Throcking Road Cottered BUNTINGFORD SG9 9RB

### **Agency & Hydrological**

Page 1 of 23

| Map<br>ID |                                                                                                                                                                                                                             | Details                                                                                                                                                                                                                                                                                                                                                                                                                                                         | Quadrant<br>Reference<br>(Compass<br>Direction) | Estimated<br>Distance<br>From Site | Contact | NGR              |
|-----------|-----------------------------------------------------------------------------------------------------------------------------------------------------------------------------------------------------------------------------|-----------------------------------------------------------------------------------------------------------------------------------------------------------------------------------------------------------------------------------------------------------------------------------------------------------------------------------------------------------------------------------------------------------------------------------------------------------------|-------------------------------------------------|------------------------------------|---------|------------------|
|           | BGS Groundwater I                                                                                                                                                                                                           | Flooding Susceptibility                                                                                                                                                                                                                                                                                                                                                                                                                                         |                                                 |                                    |         |                  |
|           | Flooding Type:                                                                                                                                                                                                              | Limited Potential for Groundwater Flooding to Occur                                                                                                                                                                                                                                                                                                                                                                                                             | A13NE<br>(W)                                    | 0                                  | 1       | 532717<br>229936 |
|           | BGS Groundwater I                                                                                                                                                                                                           | Flooding Susceptibility                                                                                                                                                                                                                                                                                                                                                                                                                                         |                                                 |                                    |         |                  |
|           | Flooding Type:                                                                                                                                                                                                              | Limited Potential for Groundwater Flooding to Occur                                                                                                                                                                                                                                                                                                                                                                                                             | A13NE<br>(N)                                    | 52                                 | 1       | 532717<br>230000 |
|           | Discharge Consent                                                                                                                                                                                                           | s                                                                                                                                                                                                                                                                                                                                                                                                                                                               |                                                 |                                    |         |                  |
| 1         | Operator: Property Type: Location: Authority: Catchment Area: Reference: Permit Version: Effective Date: Issued Date: Revocation Date: Discharge Type: Discharge Environment: Receiving Water: Status:                      | Mr. F.W. Ridley DOMESTIC PROPERTY (SINGLE) (INCL FARM HOUSE) Whytegates Farm, Cottered, Buntingford, Hertfordshire Environment Agency, Thames Region Not Given CTWC.2756 1 2nd September 1988 2nd September 1988 Not Supplied Sewage Discharges - Final/Treated Effluent - Not Water Company Freshwater Stream/River Unnamed Tributary Of Theriver Transferred from COPA 1974                                                                                   | A13SE<br>(SE)                                   | 157                                | 2       | 532840<br>229820 |
|           |                                                                                                                                                                                                                             | Located by supplier to within 100m                                                                                                                                                                                                                                                                                                                                                                                                                              |                                                 |                                    |         |                  |
| 2         | Discharge Consent Operator: Property Type:                                                                                                                                                                                  | 2                                                                                                                                                                                                                                                                                                                                                                                                                                                               | A13NW<br>(NW)                                   | 293                                | 2       | 532510<br>230160 |
|           | Location: Authority: Catchment Area: Reference: Permit Version: Effective Date: Issued Date: Revocation Date: Discharge Type: Discharge Environment: Receiving Water: Status: Positional Accuracy:                          | Broadfield Hall Throcking, Near Buntingford, Hertfordshire, Environment Agency, Thames Region Not Given CATM.3622 1 6th January 1999 25th March 1999 Not Supplied Sewage Discharges - Final/Treated Effluent - Not Water Company Freshwater Stream/River The Broadfield Tributary New Consent (Water Resources Act 1991, Section 88 & Schedule 10 as amended by Environment Act 1995) Located by supplier to within 10m                                         |                                                 |                                    |         |                  |
|           | ,                                                                                                                                                                                                                           | , , , ,                                                                                                                                                                                                                                                                                                                                                                                                                                                         |                                                 |                                    |         |                  |
| 3         |                                                                                                                                                                                                                             | Kathleen Jean Sorrell DOMESTIC PROPERTY (SINGLE) (INCL FARM HOUSE) Mobile Home, Magpie Farm, Throcking Lane, Cottered, Hertfordshire Environment Agency, Thames Region Not Given CNTM.0877 1 11th May 1993 11th May 1993 Not Supplied Sewage Discharges - Final/Treated Effluent - Not Water Company Freshwater Stream/River  Tributary Ofthe River Beane New Consent, by Application (Water Resources Act 1991, Section 88) Located by supplier to within 100m | A8NW<br>(SW)                                    | 538                                | 2       | 532380<br>229500 |
|           | Discharge Consent                                                                                                                                                                                                           | s                                                                                                                                                                                                                                                                                                                                                                                                                                                               |                                                 |                                    |         |                  |
| 4         | Operator: Property Type: Location: Authority: Catchment Area: Reference: Permit Version: Effective Date: Issued Date: Revocation Date: Discharge Type: Discharge Environment: Receiving Water: Status: Positional Accuracy: | The Occupier DOMESTIC PROPERTY (SINGLE) (INCL FARM HOUSE) Thirty Acre Farm, Broadfield, Nr Buntingford, Hertfordshire Environment Agency, Thames Region Not Given Ctwc.3113 1 31st January 1989 31st January 1989 31st January 1989 1st October 1996 Sewage Discharges - Final/Treated Effluent - Not Water Company Land/Soakaway  Boulder Clay Lapsed (under Environment Act 1995, Schedule 23) Located by supplier to within 100m                             | A18SE<br>(N)                                    | 558                                | 2       | 532800<br>230500 |