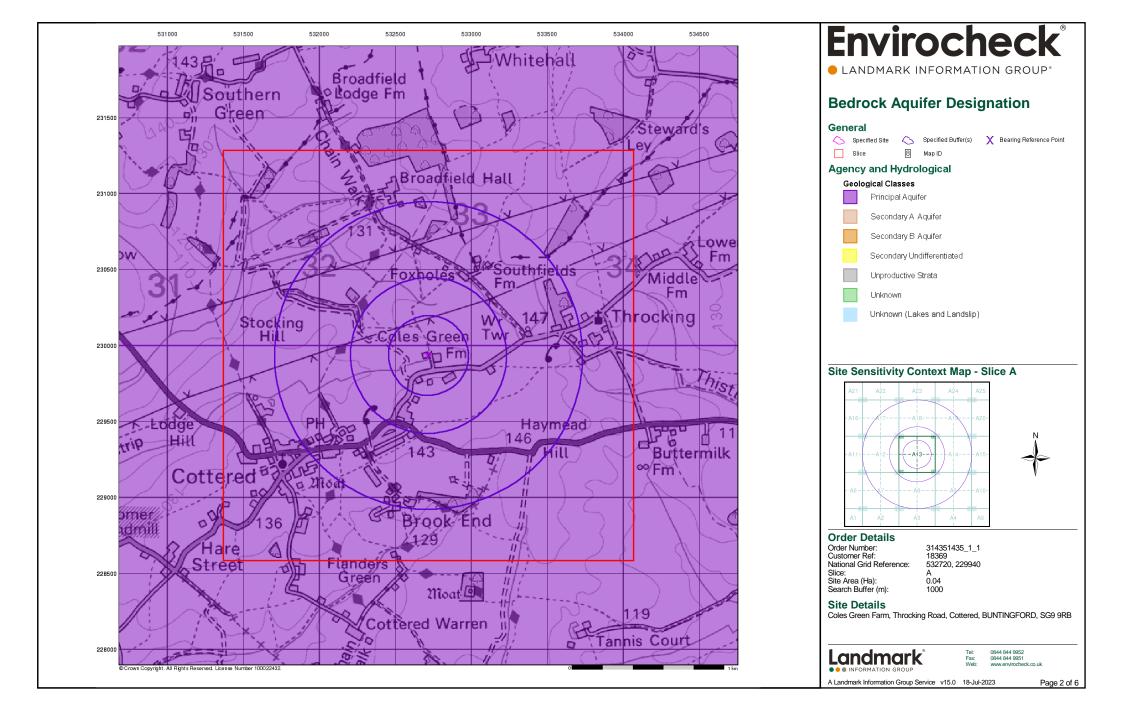

| Map<br>ID |                                                                                                                                                                                                                                                   | Details                                                                                                                                                                                                                                                                                                                                              | Quadrant<br>Reference<br>(Compass<br>Direction) | Estimated<br>Distance<br>From Site | Contact | NGR                                  |
|-----------|---------------------------------------------------------------------------------------------------------------------------------------------------------------------------------------------------------------------------------------------------|------------------------------------------------------------------------------------------------------------------------------------------------------------------------------------------------------------------------------------------------------------------------------------------------------------------------------------------------------|-------------------------------------------------|------------------------------------|---------|--------------------------------------|
|           | Water Abstractions                                                                                                                                                                                                                                |                                                                                                                                                                                                                                                                                                                                                      |                                                 |                                    |         |                                      |
|           | Operator: Licence Number: Permit Version: Location: Authority: Abstraction Type: Source: Daily Rate (m3): Yearly Rate (m3): Details: Authorised Start: Authorised Start: Authorised End: Permit Start Date: Permit End Date: Positional Accuracy: | Mr W Murchie 29/38/04/0015 100 Borehole At Lower Farm, Throcking, Buntingford, Herts Environment Agency, Thames Region General Farming And Domestic Water may be abstracted from a single point Groundwater 5 1659 Lower Farm, Throcking, Hbuntingford, Herts 01 January 31 December 20th March 1966 Not Supplied Located by supplier to within 100m | A20SE<br>(E)                                    | 1800                               | 2       | 534400<br>230600                     |
|           | Groundwater Vulne                                                                                                                                                                                                                                 | rability Map                                                                                                                                                                                                                                                                                                                                         |                                                 |                                    |         |                                      |
|           | Combined Classification: Combined Vulnerability: Combined Aquifer: Pollutant Speed: Bedrock Flow: Dilution: Baseflow Index: Superficial Patchiness: Superficial Thickness: Superficial Recharge:                                                  | Secondary Superficial Aquifer - Medium Vulnerability  Medium  Productive Bedrock Aquifer, Productive Superficial Aquifer Intermediate  Well Connected Fractures <300 mm/year 40-70% >90%  >10m  Low                                                                                                                                                  | A13NE<br>(W)                                    | 0                                  | 4       | 532717<br>229936                     |
|           | Groundwater Vulne                                                                                                                                                                                                                                 | rability - Soluble Rock Risk                                                                                                                                                                                                                                                                                                                         |                                                 |                                    |         |                                      |
|           | Classification:  Bedrock Aquifer De Aquifer Designation:  Superficial Aquifer                                                                                                                                                                     | Principal Aquifer  Designations                                                                                                                                                                                                                                                                                                                      | A13NE<br>(W)<br>A13NE<br>(W)                    | 0                                  | 4       | 532717<br>229936<br>532717<br>229936 |
|           | Aquiter Designation:                                                                                                                                                                                                                              | Secondary Aquifer - Undifferentiated                                                                                                                                                                                                                                                                                                                 | A13NE<br>(W)                                    | 0                                  | 4       | 532717<br>229936                     |
| 12        | Source Protection 2<br>Name:<br>Source:<br>Reference:<br>Type:                                                                                                                                                                                    | Not Supplied Environment Agency, Head Office Not Supplied Zone III (Total Catchment): The total area needed to support the discharge from the protected groundwater source.                                                                                                                                                                          | A13NE<br>(W)                                    | 0                                  | 2       | 532717<br>229936                     |
|           | Extreme Flooding for Type: Flood Plain Type: Boundary Accuracy:                                                                                                                                                                                   | rom Rivers or Sea without Defences  Extent of Extreme Flooding from Rivers or Sea without Defences Fluvial Events As Supplied                                                                                                                                                                                                                        | A13SE<br>(SE)                                   | 8                                  | 2       | 532731<br>229921                     |
|           | Flooding from Rive<br>None                                                                                                                                                                                                                        | rs or Sea without Defences                                                                                                                                                                                                                                                                                                                           |                                                 |                                    |         |                                      |
|           | Areas Benefiting fro                                                                                                                                                                                                                              | om Flood Defences                                                                                                                                                                                                                                                                                                                                    |                                                 |                                    |         |                                      |
|           | Flood Water Storag                                                                                                                                                                                                                                | e Areas                                                                                                                                                                                                                                                                                                                                              |                                                 |                                    |         |                                      |
|           |                                                                                                                                                                                                                                                   |                                                                                                                                                                                                                                                                                                                                                      |                                                 |                                    |         |                                      |
|           | Flood Defences None                                                                                                                                                                                                                               |                                                                                                                                                                                                                                                                                                                                                      |                                                 |                                    |         |                                      |
| 13        | OS Water Network  <br>Watercourse Form:<br>Watercourse Length<br>Watercourse Level:<br>Permanent:<br>Watercourse Name:<br>Catchment Name:<br>Primacy:                                                                                             | Inland river<br>978.9<br>On ground surface<br>True                                                                                                                                                                                                                                                                                                   | A13SW<br>(S)                                    | 9                                  | 5       | 532715<br>229914                     |