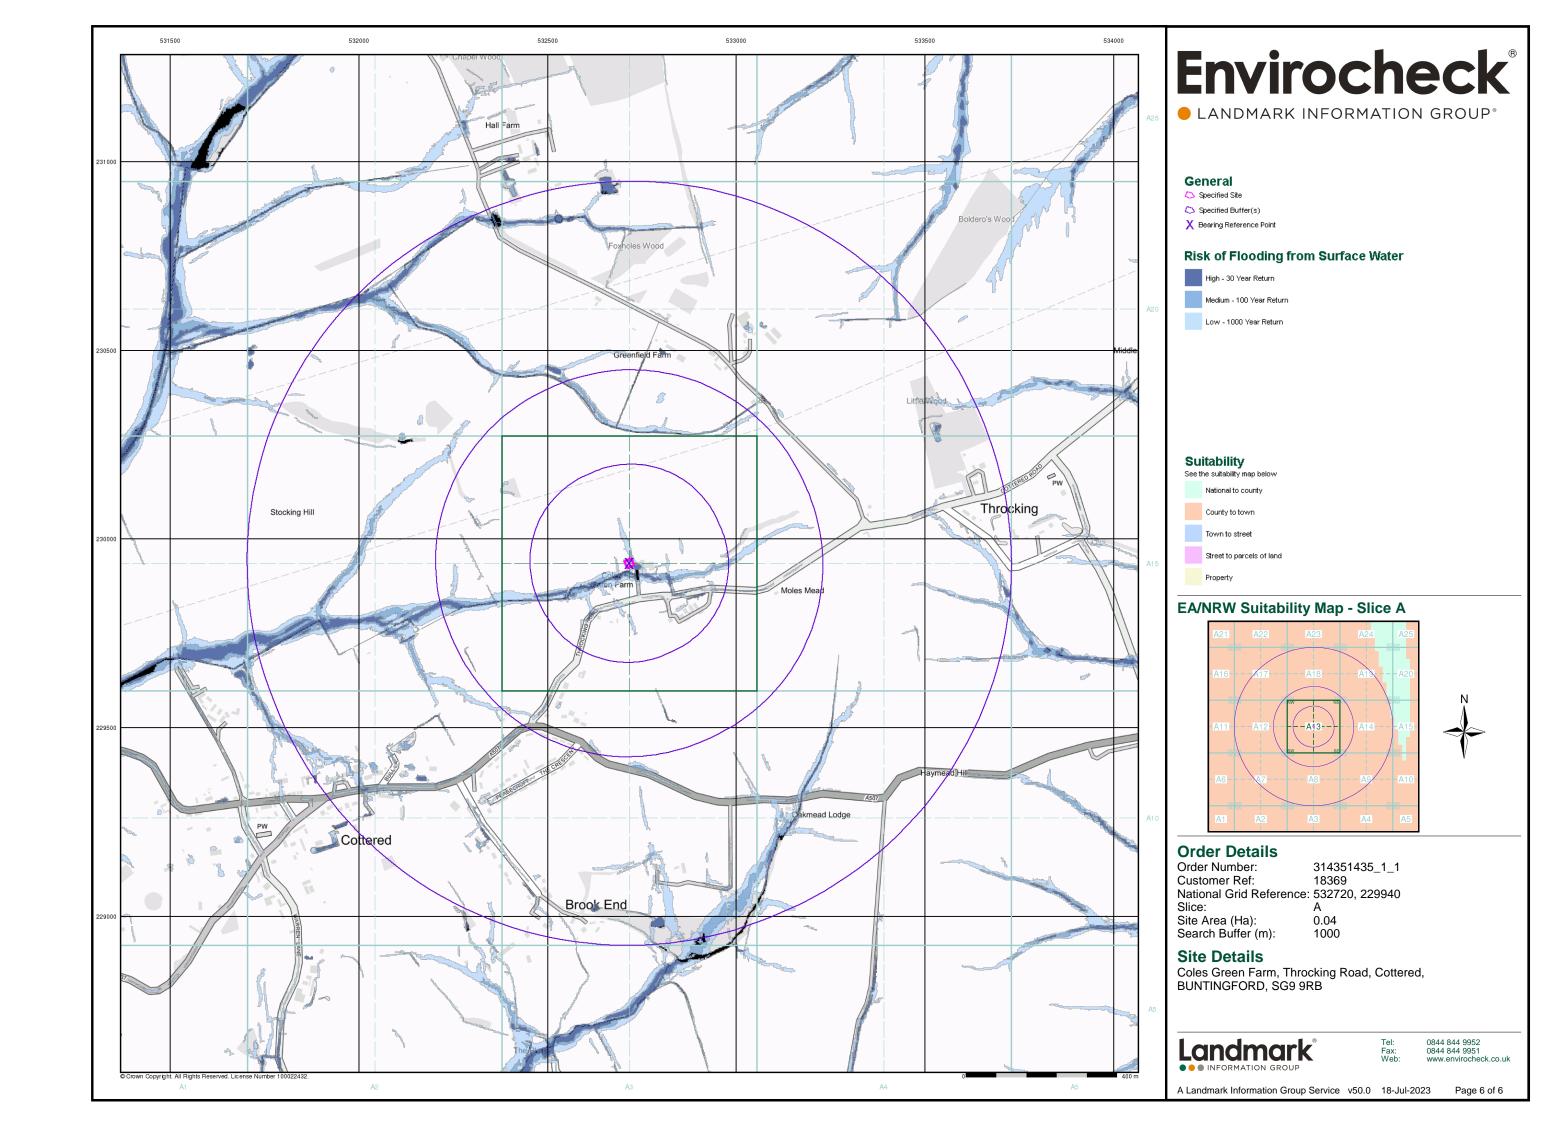

| Map<br>ID |                                                                                                                                                                                                                                                   | Details                                                                                                                                                                                                                                                                                                                                              | Quadrant<br>Reference<br>(Compass<br>Direction) | Estimated<br>Distance<br>From Site | Contact | NGR                                  |
|-----------|---------------------------------------------------------------------------------------------------------------------------------------------------------------------------------------------------------------------------------------------------|------------------------------------------------------------------------------------------------------------------------------------------------------------------------------------------------------------------------------------------------------------------------------------------------------------------------------------------------------|-------------------------------------------------|------------------------------------|---------|--------------------------------------|
|           | Water Abstractions                                                                                                                                                                                                                                |                                                                                                                                                                                                                                                                                                                                                      |                                                 |                                    |         |                                      |
|           | Operator: Licence Number: Permit Version: Location: Authority: Abstraction Type: Source: Daily Rate (m3): Yearly Rate (m3): Details: Authorised Start: Authorised Start: Authorised End: Permit Start Date: Permit End Date: Positional Accuracy: | Mr W Murchie 29/38/04/0015 100 Borehole At Lower Farm, Throcking, Buntingford, Herts Environment Agency, Thames Region General Farming And Domestic Water may be abstracted from a single point Groundwater 5 1659 Lower Farm, Throcking, Hbuntingford, Herts 01 January 31 December 20th March 1966 Not Supplied Located by supplier to within 100m | A20SE<br>(E)                                    | 1800                               | 2       | 534400<br>230600                     |
|           | Groundwater Vulne                                                                                                                                                                                                                                 | rability Map                                                                                                                                                                                                                                                                                                                                         |                                                 |                                    |         |                                      |
|           | Combined Classification: Combined Vulnerability: Combined Aquifer: Pollutant Speed: Bedrock Flow: Dilution: Baseflow Index: Superficial Patchiness: Superficial Thickness: Superficial Recharge:                                                  | Secondary Superficial Aquifer - Medium Vulnerability  Medium  Productive Bedrock Aquifer, Productive Superficial Aquifer Intermediate  Well Connected Fractures <300 mm/year 40-70% >90%  >10m  Low                                                                                                                                                  | A13NE<br>(W)                                    | 0                                  | 4       | 532717<br>229936                     |
|           | Groundwater Vulne                                                                                                                                                                                                                                 | rability - Soluble Rock Risk                                                                                                                                                                                                                                                                                                                         |                                                 |                                    |         |                                      |
|           | Classification:  Bedrock Aquifer De Aquifer Designation:  Superficial Aquifer                                                                                                                                                                     | Principal Aquifer  Designations                                                                                                                                                                                                                                                                                                                      | A13NE<br>(W)<br>A13NE<br>(W)                    | 0                                  | 4       | 532717<br>229936<br>532717<br>229936 |
|           | Aquiter Designation:                                                                                                                                                                                                                              | Secondary Aquifer - Undifferentiated                                                                                                                                                                                                                                                                                                                 | A13NE<br>(W)                                    | 0                                  | 4       | 532717<br>229936                     |
| 12        | Source Protection 2<br>Name:<br>Source:<br>Reference:<br>Type:                                                                                                                                                                                    | Not Supplied Environment Agency, Head Office Not Supplied Zone III (Total Catchment): The total area needed to support the discharge from the protected groundwater source.                                                                                                                                                                          | A13NE<br>(W)                                    | 0                                  | 2       | 532717<br>229936                     |
|           | Extreme Flooding for Type: Flood Plain Type: Boundary Accuracy:                                                                                                                                                                                   | rom Rivers or Sea without Defences  Extent of Extreme Flooding from Rivers or Sea without Defences Fluvial Events As Supplied                                                                                                                                                                                                                        | A13SE<br>(SE)                                   | 8                                  | 2       | 532731<br>229921                     |
|           | Flooding from Rive<br>None                                                                                                                                                                                                                        | rs or Sea without Defences                                                                                                                                                                                                                                                                                                                           |                                                 |                                    |         |                                      |
|           | Areas Benefiting fro                                                                                                                                                                                                                              | om Flood Defences                                                                                                                                                                                                                                                                                                                                    |                                                 |                                    |         |                                      |
|           | Flood Water Storag                                                                                                                                                                                                                                | e Areas                                                                                                                                                                                                                                                                                                                                              |                                                 |                                    |         |                                      |
|           |                                                                                                                                                                                                                                                   |                                                                                                                                                                                                                                                                                                                                                      |                                                 |                                    |         |                                      |
|           | Flood Defences None                                                                                                                                                                                                                               |                                                                                                                                                                                                                                                                                                                                                      |                                                 |                                    |         |                                      |
| 13        | OS Water Network  <br>Watercourse Form:<br>Watercourse Length<br>Watercourse Level:<br>Permanent:<br>Watercourse Name:<br>Catchment Name:<br>Primacy:                                                                                             | Inland river<br>978.9<br>On ground surface<br>True                                                                                                                                                                                                                                                                                                   | A13SW<br>(S)                                    | 9                                  | 5       | 532715<br>229914                     |