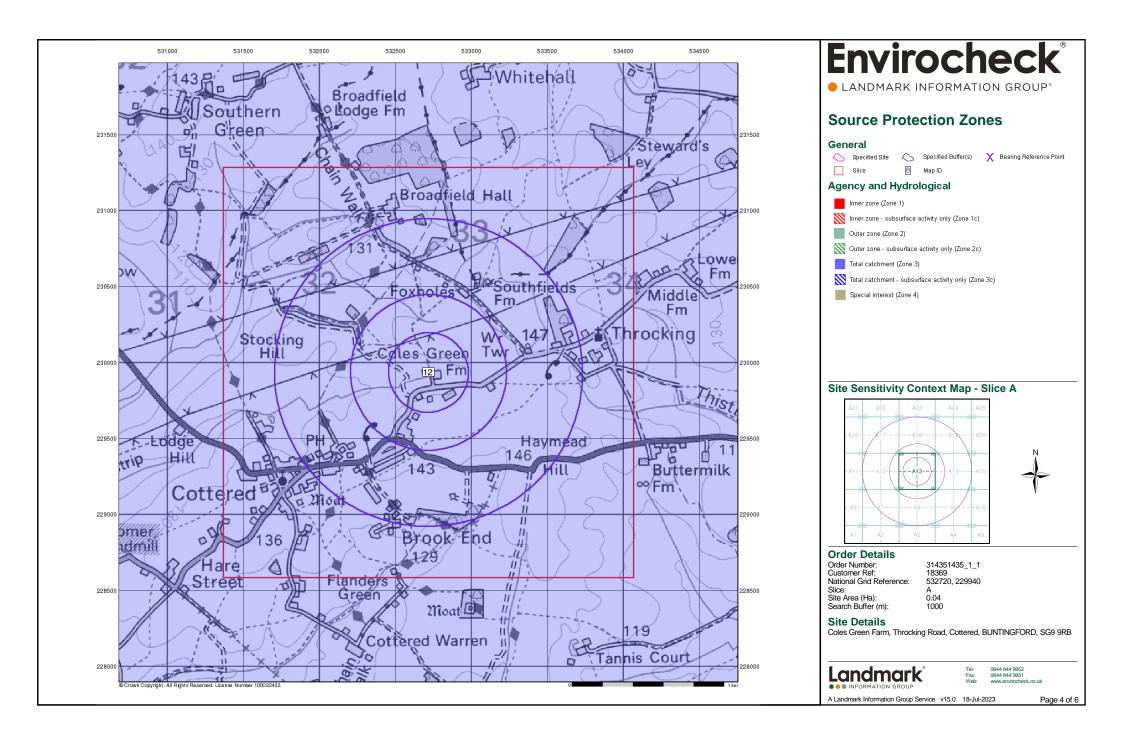

| Map<br>ID |                                                                                                                                                                                                                                                   | Details                                                                                                                                                                                                                                                                                                                                              | Quadrant<br>Reference<br>(Compass<br>Direction) | Estimated<br>Distance<br>From Site | Contact | NGR                                  |
|-----------|---------------------------------------------------------------------------------------------------------------------------------------------------------------------------------------------------------------------------------------------------|------------------------------------------------------------------------------------------------------------------------------------------------------------------------------------------------------------------------------------------------------------------------------------------------------------------------------------------------------|-------------------------------------------------|------------------------------------|---------|--------------------------------------|
|           | Water Abstractions                                                                                                                                                                                                                                |                                                                                                                                                                                                                                                                                                                                                      |                                                 |                                    |         |                                      |
|           | Operator: Licence Number: Permit Version: Location: Authority: Abstraction Type: Source: Daily Rate (m3): Yearly Rate (m3): Details: Authorised Start: Authorised Start: Authorised End: Permit Start Date: Permit End Date: Positional Accuracy: | Mr W Murchie 29/38/04/0015 100 Borehole At Lower Farm, Throcking, Buntingford, Herts Environment Agency, Thames Region General Farming And Domestic Water may be abstracted from a single point Groundwater 5 1659 Lower Farm, Throcking, Hbuntingford, Herts 01 January 31 December 20th March 1966 Not Supplied Located by supplier to within 100m | A20SE<br>(E)                                    | 1800                               | 2       | 534400<br>230600                     |
|           | Groundwater Vulne                                                                                                                                                                                                                                 | rability Map                                                                                                                                                                                                                                                                                                                                         |                                                 |                                    |         |                                      |
|           | Combined Classification: Combined Vulnerability: Combined Aquifer: Pollutant Speed: Bedrock Flow: Dilution: Baseflow Index: Superficial Patchiness: Superficial Thickness: Superficial Recharge:                                                  | Secondary Superficial Aquifer - Medium Vulnerability  Medium  Productive Bedrock Aquifer, Productive Superficial Aquifer Intermediate  Well Connected Fractures <300 mm/year 40-70% >90%  >10m  Low                                                                                                                                                  | A13NE<br>(W)                                    | 0                                  | 4       | 532717<br>229936                     |
|           | Groundwater Vulne                                                                                                                                                                                                                                 | rability - Soluble Rock Risk                                                                                                                                                                                                                                                                                                                         |                                                 |                                    |         |                                      |
|           | Classification:  Bedrock Aquifer De Aquifer Designation:  Superficial Aquifer                                                                                                                                                                     | Principal Aquifer  Designations                                                                                                                                                                                                                                                                                                                      | A13NE<br>(W)<br>A13NE<br>(W)                    | 0                                  | 4       | 532717<br>229936<br>532717<br>229936 |
|           | Aquiter Designation:                                                                                                                                                                                                                              | Secondary Aquifer - Undifferentiated                                                                                                                                                                                                                                                                                                                 | A13NE<br>(W)                                    | 0                                  | 4       | 532717<br>229936                     |
| 12        | Source Protection 2<br>Name:<br>Source:<br>Reference:<br>Type:                                                                                                                                                                                    | Not Supplied Environment Agency, Head Office Not Supplied Zone III (Total Catchment): The total area needed to support the discharge from the protected groundwater source.                                                                                                                                                                          | A13NE<br>(W)                                    | 0                                  | 2       | 532717<br>229936                     |
|           | Extreme Flooding for Type: Flood Plain Type: Boundary Accuracy:                                                                                                                                                                                   | rom Rivers or Sea without Defences  Extent of Extreme Flooding from Rivers or Sea without Defences Fluvial Events As Supplied                                                                                                                                                                                                                        | A13SE<br>(SE)                                   | 8                                  | 2       | 532731<br>229921                     |
|           | Flooding from Rive<br>None                                                                                                                                                                                                                        | rs or Sea without Defences                                                                                                                                                                                                                                                                                                                           |                                                 |                                    |         |                                      |
|           | Areas Benefiting fro                                                                                                                                                                                                                              | om Flood Defences                                                                                                                                                                                                                                                                                                                                    |                                                 |                                    |         |                                      |
|           | Flood Water Storag                                                                                                                                                                                                                                | e Areas                                                                                                                                                                                                                                                                                                                                              |                                                 |                                    |         |                                      |
|           |                                                                                                                                                                                                                                                   |                                                                                                                                                                                                                                                                                                                                                      |                                                 |                                    |         |                                      |
|           | Flood Defences None                                                                                                                                                                                                                               |                                                                                                                                                                                                                                                                                                                                                      |                                                 |                                    |         |                                      |
| 13        | OS Water Network  <br>Watercourse Form:<br>Watercourse Length<br>Watercourse Level:<br>Permanent:<br>Watercourse Name:<br>Catchment Name:<br>Primacy:                                                                                             | Inland river<br>978.9<br>On ground surface<br>True                                                                                                                                                                                                                                                                                                   | A13SW<br>(S)                                    | 9                                  | 5       | 532715<br>229914                     |