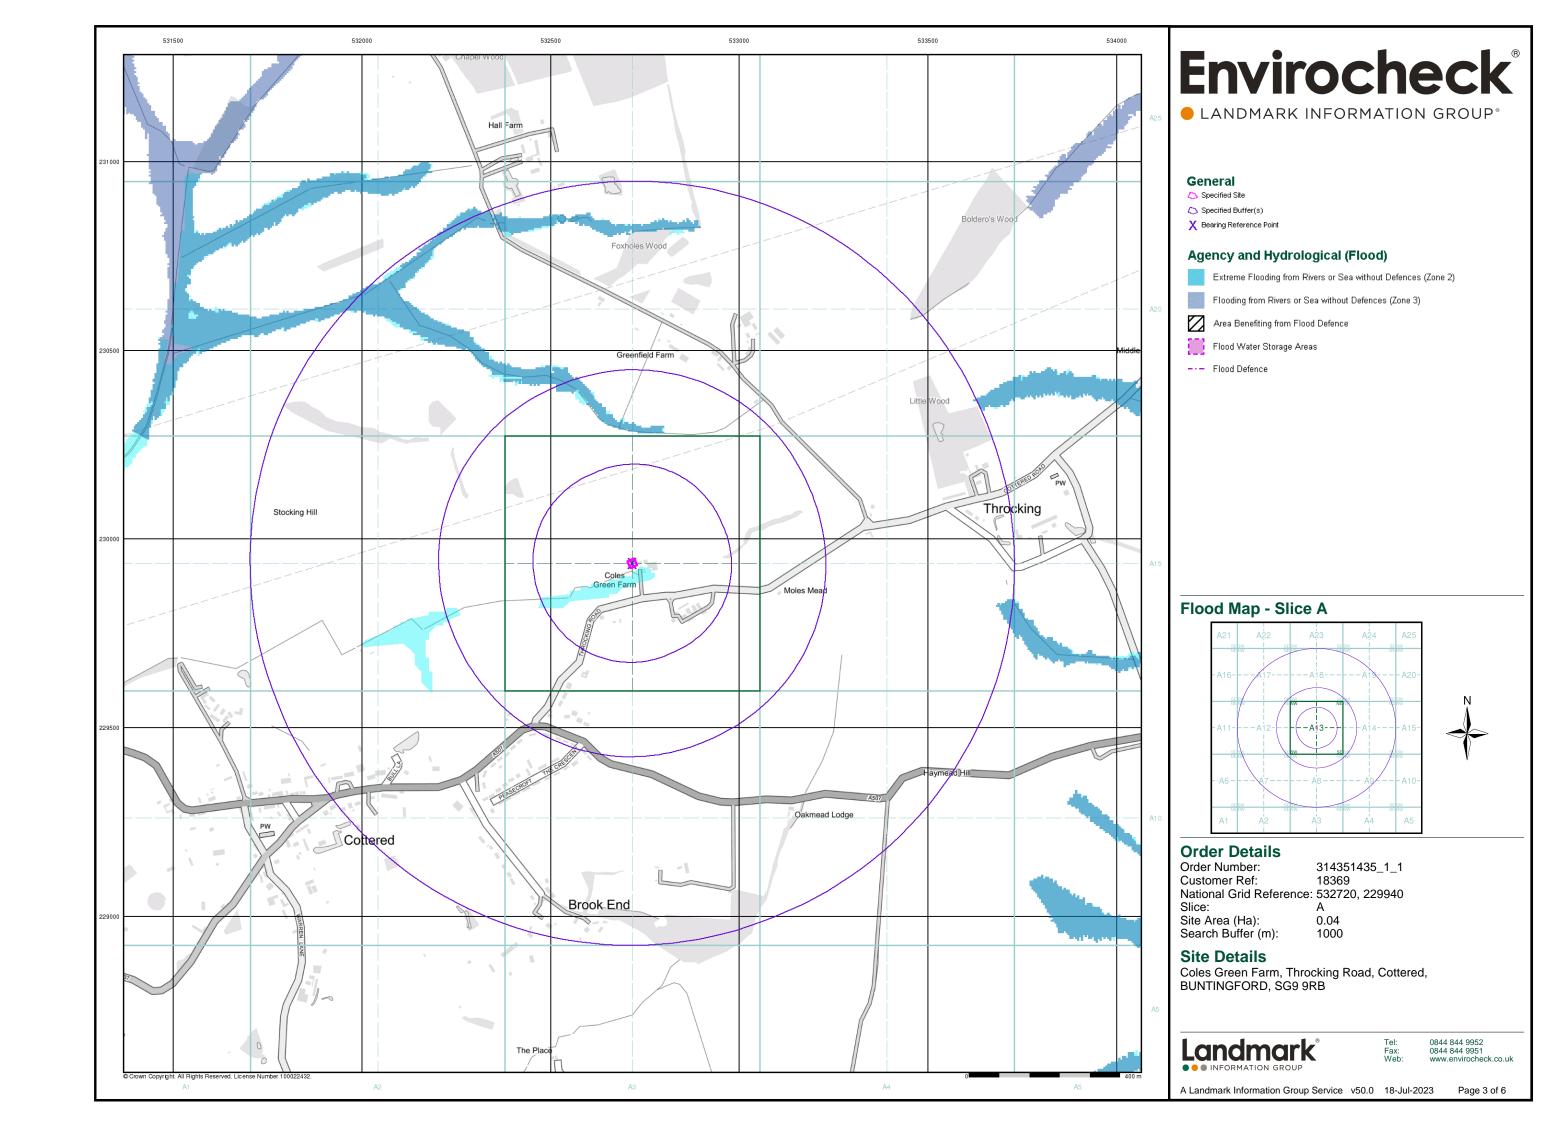

| Map<br>ID |                                                                                                                                                                                                                                                   | Details                                                                                                                                                                                                                                                                                                                                              | Quadrant<br>Reference<br>(Compass<br>Direction) | Estimated<br>Distance<br>From Site | Contact | NGR                                  |
|-----------|---------------------------------------------------------------------------------------------------------------------------------------------------------------------------------------------------------------------------------------------------|------------------------------------------------------------------------------------------------------------------------------------------------------------------------------------------------------------------------------------------------------------------------------------------------------------------------------------------------------|-------------------------------------------------|------------------------------------|---------|--------------------------------------|
|           | Water Abstractions                                                                                                                                                                                                                                |                                                                                                                                                                                                                                                                                                                                                      |                                                 |                                    |         |                                      |
|           | Operator: Licence Number: Permit Version: Location: Authority: Abstraction Type: Source: Daily Rate (m3): Yearly Rate (m3): Details: Authorised Start: Authorised Start: Authorised End: Permit Start Date: Permit End Date: Positional Accuracy: | Mr W Murchie 29/38/04/0015 100 Borehole At Lower Farm, Throcking, Buntingford, Herts Environment Agency, Thames Region General Farming And Domestic Water may be abstracted from a single point Groundwater 5 1659 Lower Farm, Throcking, Hbuntingford, Herts 01 January 31 December 20th March 1966 Not Supplied Located by supplier to within 100m | A20SE<br>(E)                                    | 1800                               | 2       | 534400<br>230600                     |
|           | Groundwater Vulne                                                                                                                                                                                                                                 | rability Map                                                                                                                                                                                                                                                                                                                                         |                                                 |                                    |         |                                      |
|           | Combined Classification: Combined Vulnerability: Combined Aquifer: Pollutant Speed: Bedrock Flow: Dilution: Baseflow Index: Superficial Patchiness: Superficial Thickness: Superficial Recharge:                                                  | Secondary Superficial Aquifer - Medium Vulnerability  Medium  Productive Bedrock Aquifer, Productive Superficial Aquifer Intermediate  Well Connected Fractures <300 mm/year 40-70% >90%  >10m  Low                                                                                                                                                  | A13NE<br>(W)                                    | 0                                  | 4       | 532717<br>229936                     |
|           | Groundwater Vulne                                                                                                                                                                                                                                 | rability - Soluble Rock Risk                                                                                                                                                                                                                                                                                                                         |                                                 |                                    |         |                                      |
|           | Classification:  Bedrock Aquifer De Aquifer Designation:  Superficial Aquifer                                                                                                                                                                     | Principal Aquifer  Designations                                                                                                                                                                                                                                                                                                                      | A13NE<br>(W)<br>A13NE<br>(W)                    | 0                                  | 4       | 532717<br>229936<br>532717<br>229936 |
|           | Aquiter Designation:                                                                                                                                                                                                                              | Secondary Aquifer - Undifferentiated                                                                                                                                                                                                                                                                                                                 | A13NE<br>(W)                                    | 0                                  | 4       | 532717<br>229936                     |
| 12        | Source Protection 2<br>Name:<br>Source:<br>Reference:<br>Type:                                                                                                                                                                                    | Not Supplied Environment Agency, Head Office Not Supplied Zone III (Total Catchment): The total area needed to support the discharge from the protected groundwater source.                                                                                                                                                                          | A13NE<br>(W)                                    | 0                                  | 2       | 532717<br>229936                     |
|           | Extreme Flooding for Type: Flood Plain Type: Boundary Accuracy:                                                                                                                                                                                   | rom Rivers or Sea without Defences  Extent of Extreme Flooding from Rivers or Sea without Defences Fluvial Events As Supplied                                                                                                                                                                                                                        | A13SE<br>(SE)                                   | 8                                  | 2       | 532731<br>229921                     |
|           | Flooding from Rive<br>None                                                                                                                                                                                                                        | rs or Sea without Defences                                                                                                                                                                                                                                                                                                                           |                                                 |                                    |         |                                      |
|           | Areas Benefiting fro                                                                                                                                                                                                                              | om Flood Defences                                                                                                                                                                                                                                                                                                                                    |                                                 |                                    |         |                                      |
|           | Flood Water Storag                                                                                                                                                                                                                                | e Areas                                                                                                                                                                                                                                                                                                                                              |                                                 |                                    |         |                                      |
|           |                                                                                                                                                                                                                                                   |                                                                                                                                                                                                                                                                                                                                                      |                                                 |                                    |         |                                      |
|           | Flood Defences None                                                                                                                                                                                                                               |                                                                                                                                                                                                                                                                                                                                                      |                                                 |                                    |         |                                      |
| 13        | OS Water Network  <br>Watercourse Form:<br>Watercourse Length<br>Watercourse Level:<br>Permanent:<br>Watercourse Name:<br>Catchment Name:<br>Primacy:                                                                                             | Inland river<br>978.9<br>On ground surface<br>True                                                                                                                                                                                                                                                                                                   | A13SW<br>(S)                                    | 9                                  | 5       | 532715<br>229914                     |