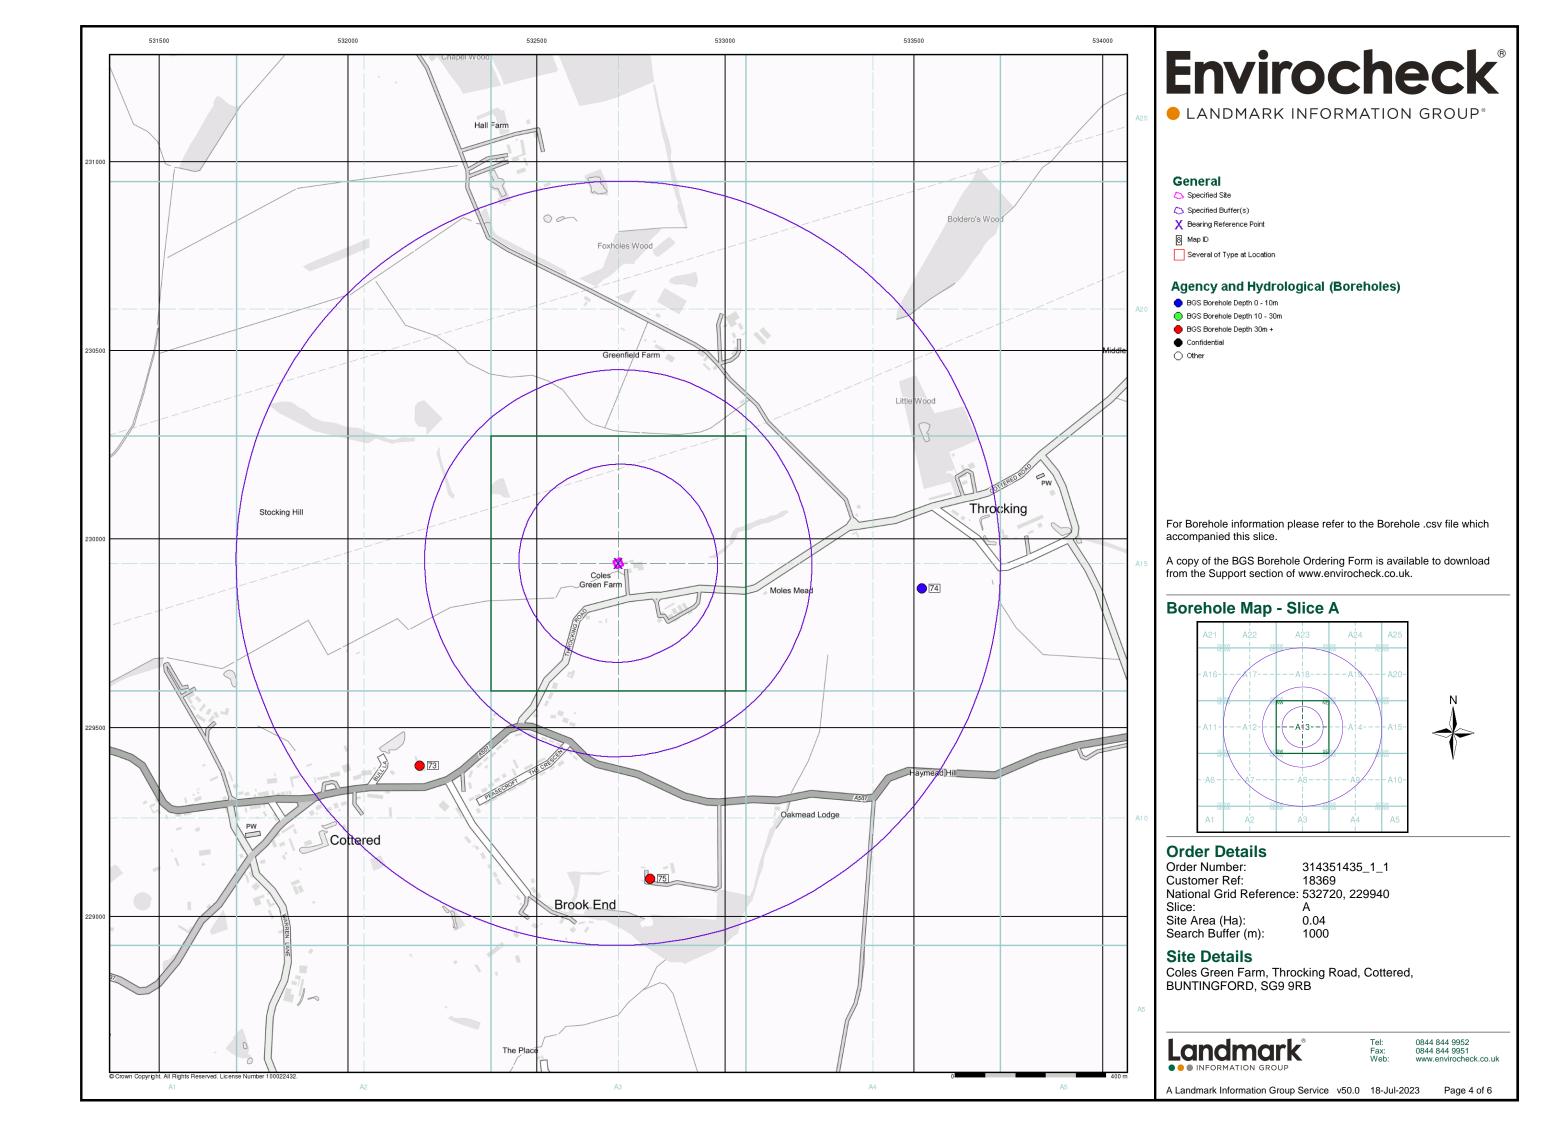

### **Agency & Hydrological**

Page 1 of 23

| Map<br>ID |                                                                                                                                                                                                                             | Details                                                                                                                                                                                                                                                                                                                                                                                                                                                         | Quadrant<br>Reference<br>(Compass<br>Direction) | Estimated<br>Distance<br>From Site | Contact | NGR              |
|-----------|-----------------------------------------------------------------------------------------------------------------------------------------------------------------------------------------------------------------------------|-----------------------------------------------------------------------------------------------------------------------------------------------------------------------------------------------------------------------------------------------------------------------------------------------------------------------------------------------------------------------------------------------------------------------------------------------------------------|-------------------------------------------------|------------------------------------|---------|------------------|
|           | BGS Groundwater I                                                                                                                                                                                                           | Flooding Susceptibility                                                                                                                                                                                                                                                                                                                                                                                                                                         |                                                 |                                    |         |                  |
|           | Flooding Type:                                                                                                                                                                                                              | Limited Potential for Groundwater Flooding to Occur                                                                                                                                                                                                                                                                                                                                                                                                             | A13NE<br>(W)                                    | 0                                  | 1       | 532717<br>229936 |
|           | BGS Groundwater I                                                                                                                                                                                                           | Flooding Susceptibility                                                                                                                                                                                                                                                                                                                                                                                                                                         |                                                 |                                    |         |                  |
|           | Flooding Type:                                                                                                                                                                                                              | Limited Potential for Groundwater Flooding to Occur                                                                                                                                                                                                                                                                                                                                                                                                             | A13NE<br>(N)                                    | 52                                 | 1       | 532717<br>230000 |
|           | Discharge Consent                                                                                                                                                                                                           | s                                                                                                                                                                                                                                                                                                                                                                                                                                                               |                                                 |                                    |         |                  |
| 1         | Operator: Property Type: Location: Authority: Catchment Area: Reference: Permit Version: Effective Date: Issued Date: Revocation Date: Discharge Type: Discharge Environment: Receiving Water: Status:                      | Mr. F.W. Ridley DOMESTIC PROPERTY (SINGLE) (INCL FARM HOUSE) Whytegates Farm, Cottered, Buntingford, Hertfordshire Environment Agency, Thames Region Not Given CTWC.2756 1 2nd September 1988 2nd September 1988 Not Supplied Sewage Discharges - Final/Treated Effluent - Not Water Company Freshwater Stream/River Unnamed Tributary Of Theriver Transferred from COPA 1974                                                                                   | A13SE<br>(SE)                                   | 157                                | 2       | 532840<br>229820 |
|           |                                                                                                                                                                                                                             | Located by supplier to within 100m                                                                                                                                                                                                                                                                                                                                                                                                                              |                                                 |                                    |         |                  |
| 2         | Discharge Consent Operator: Property Type:                                                                                                                                                                                  | 2                                                                                                                                                                                                                                                                                                                                                                                                                                                               | A13NW<br>(NW)                                   | 293                                | 2       | 532510<br>230160 |
|           | Location: Authority: Catchment Area: Reference: Permit Version: Effective Date: Issued Date: Revocation Date: Discharge Type: Discharge Environment: Receiving Water: Status: Positional Accuracy:                          | Broadfield Hall Throcking, Near Buntingford, Hertfordshire, Environment Agency, Thames Region Not Given CATM.3622 1 6th January 1999 25th March 1999 Not Supplied Sewage Discharges - Final/Treated Effluent - Not Water Company Freshwater Stream/River The Broadfield Tributary New Consent (Water Resources Act 1991, Section 88 & Schedule 10 as amended by Environment Act 1995) Located by supplier to within 10m                                         |                                                 |                                    |         |                  |
|           | ,                                                                                                                                                                                                                           | , , , ,                                                                                                                                                                                                                                                                                                                                                                                                                                                         |                                                 |                                    |         |                  |
| 3         |                                                                                                                                                                                                                             | Kathleen Jean Sorrell DOMESTIC PROPERTY (SINGLE) (INCL FARM HOUSE) Mobile Home, Magpie Farm, Throcking Lane, Cottered, Hertfordshire Environment Agency, Thames Region Not Given CNTM.0877 1 11th May 1993 11th May 1993 Not Supplied Sewage Discharges - Final/Treated Effluent - Not Water Company Freshwater Stream/River  Tributary Ofthe River Beane New Consent, by Application (Water Resources Act 1991, Section 88) Located by supplier to within 100m | A8NW<br>(SW)                                    | 538                                | 2       | 532380<br>229500 |
|           | Discharge Consent                                                                                                                                                                                                           | s                                                                                                                                                                                                                                                                                                                                                                                                                                                               |                                                 |                                    |         |                  |
| 4         | Operator: Property Type: Location: Authority: Catchment Area: Reference: Permit Version: Effective Date: Issued Date: Revocation Date: Discharge Type: Discharge Environment: Receiving Water: Status: Positional Accuracy: | The Occupier DOMESTIC PROPERTY (SINGLE) (INCL FARM HOUSE) Thirty Acre Farm, Broadfield, Nr Buntingford, Hertfordshire Environment Agency, Thames Region Not Given Ctwc.3113 1 31st January 1989 31st January 1989 31st January 1989 1st October 1996 Sewage Discharges - Final/Treated Effluent - Not Water Company Land/Soakaway  Boulder Clay Lapsed (under Environment Act 1995, Schedule 23) Located by supplier to within 100m                             | A18SE<br>(N)                                    | 558                                | 2       | 532800<br>230500 |

| Map<br>ID |                                                                                                                                                                                                                                                   | Details                                                                                                                                                                                                                                                                                                                                              | Quadrant<br>Reference<br>(Compass<br>Direction) | Estimated<br>Distance<br>From Site | Contact | NGR                                  |
|-----------|---------------------------------------------------------------------------------------------------------------------------------------------------------------------------------------------------------------------------------------------------|------------------------------------------------------------------------------------------------------------------------------------------------------------------------------------------------------------------------------------------------------------------------------------------------------------------------------------------------------|-------------------------------------------------|------------------------------------|---------|--------------------------------------|
|           | Water Abstractions                                                                                                                                                                                                                                |                                                                                                                                                                                                                                                                                                                                                      |                                                 |                                    |         |                                      |
|           | Operator: Licence Number: Permit Version: Location: Authority: Abstraction Type: Source: Daily Rate (m3): Yearly Rate (m3): Details: Authorised Start: Authorised Start: Authorised End: Permit Start Date: Permit End Date: Positional Accuracy: | Mr W Murchie 29/38/04/0015 100 Borehole At Lower Farm, Throcking, Buntingford, Herts Environment Agency, Thames Region General Farming And Domestic Water may be abstracted from a single point Groundwater 5 1659 Lower Farm, Throcking, Hbuntingford, Herts 01 January 31 December 20th March 1966 Not Supplied Located by supplier to within 100m | A20SE<br>(E)                                    | 1800                               | 2       | 534400<br>230600                     |
|           | Groundwater Vulne                                                                                                                                                                                                                                 | rability Map                                                                                                                                                                                                                                                                                                                                         |                                                 |                                    |         |                                      |
|           | Combined Classification: Combined Vulnerability: Combined Aquifer: Pollutant Speed: Bedrock Flow: Dilution: Baseflow Index: Superficial Patchiness: Superficial Thickness: Superficial Recharge:                                                  | Secondary Superficial Aquifer - Medium Vulnerability  Medium  Productive Bedrock Aquifer, Productive Superficial Aquifer Intermediate  Well Connected Fractures <300 mm/year 40-70% >90%  >10m  Low                                                                                                                                                  | A13NE<br>(W)                                    | 0                                  | 4       | 532717<br>229936                     |
|           | Groundwater Vulne                                                                                                                                                                                                                                 | rability - Soluble Rock Risk                                                                                                                                                                                                                                                                                                                         |                                                 |                                    |         |                                      |
|           | Classification:  Bedrock Aquifer De Aquifer Designation:  Superficial Aquifer                                                                                                                                                                     | Principal Aquifer  Designations                                                                                                                                                                                                                                                                                                                      | A13NE<br>(W)<br>A13NE<br>(W)                    | 0                                  | 4       | 532717<br>229936<br>532717<br>229936 |
|           | Aquiter Designation:                                                                                                                                                                                                                              | Secondary Aquifer - Undifferentiated                                                                                                                                                                                                                                                                                                                 | A13NE<br>(W)                                    | 0                                  | 4       | 532717<br>229936                     |
| 12        | Source Protection 2<br>Name:<br>Source:<br>Reference:<br>Type:                                                                                                                                                                                    | Not Supplied Environment Agency, Head Office Not Supplied Zone III (Total Catchment): The total area needed to support the discharge from the protected groundwater source.                                                                                                                                                                          | A13NE<br>(W)                                    | 0                                  | 2       | 532717<br>229936                     |
|           | Extreme Flooding for Type: Flood Plain Type: Boundary Accuracy:                                                                                                                                                                                   | rom Rivers or Sea without Defences  Extent of Extreme Flooding from Rivers or Sea without Defences Fluvial Events As Supplied                                                                                                                                                                                                                        | A13SE<br>(SE)                                   | 8                                  | 2       | 532731<br>229921                     |
|           | Flooding from Rive<br>None                                                                                                                                                                                                                        | rs or Sea without Defences                                                                                                                                                                                                                                                                                                                           |                                                 |                                    |         |                                      |
|           | Areas Benefiting fro                                                                                                                                                                                                                              | om Flood Defences                                                                                                                                                                                                                                                                                                                                    |                                                 |                                    |         |                                      |
|           | Flood Water Storag                                                                                                                                                                                                                                | e Areas                                                                                                                                                                                                                                                                                                                                              |                                                 |                                    |         |                                      |
|           |                                                                                                                                                                                                                                                   |                                                                                                                                                                                                                                                                                                                                                      |                                                 |                                    |         |                                      |
|           | Flood Defences None                                                                                                                                                                                                                               |                                                                                                                                                                                                                                                                                                                                                      |                                                 |                                    |         |                                      |
| 13        | OS Water Network  <br>Watercourse Form:<br>Watercourse Length<br>Watercourse Level:<br>Permanent:<br>Watercourse Name:<br>Catchment Name:<br>Primacy:                                                                                             | Inland river<br>978.9<br>On ground surface<br>True                                                                                                                                                                                                                                                                                                   | A13SW<br>(S)                                    | 9                                  | 5       | 532715<br>229914                     |