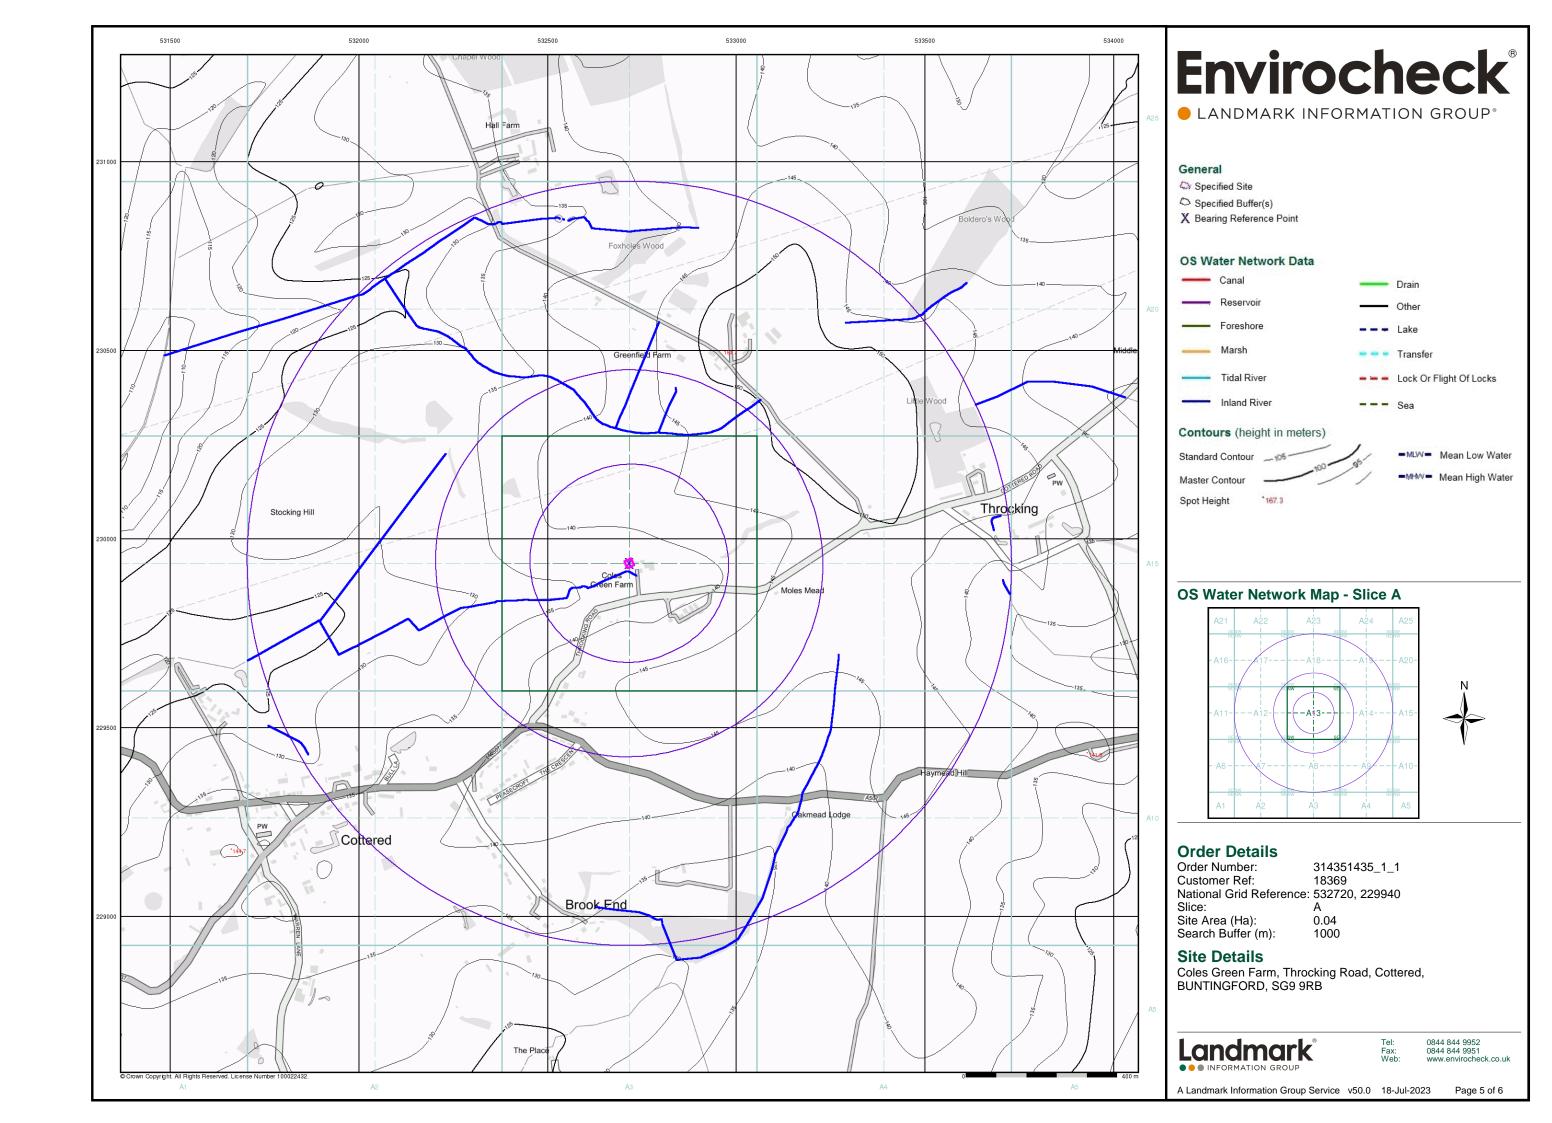

| Map<br>ID |                                                                                                                                                                                                                                                   | Details                                                                                                                                                                                                                                                                                                                                              | Quadrant<br>Reference<br>(Compass<br>Direction) | Estimated<br>Distance<br>From Site | Contact | NGR                                  |
|-----------|---------------------------------------------------------------------------------------------------------------------------------------------------------------------------------------------------------------------------------------------------|------------------------------------------------------------------------------------------------------------------------------------------------------------------------------------------------------------------------------------------------------------------------------------------------------------------------------------------------------|-------------------------------------------------|------------------------------------|---------|--------------------------------------|
|           | Water Abstractions                                                                                                                                                                                                                                |                                                                                                                                                                                                                                                                                                                                                      |                                                 |                                    |         |                                      |
|           | Operator: Licence Number: Permit Version: Location: Authority: Abstraction Type: Source: Daily Rate (m3): Yearly Rate (m3): Details: Authorised Start: Authorised Start: Authorised End: Permit Start Date: Permit End Date: Positional Accuracy: | Mr W Murchie 29/38/04/0015 100 Borehole At Lower Farm, Throcking, Buntingford, Herts Environment Agency, Thames Region General Farming And Domestic Water may be abstracted from a single point Groundwater 5 1659 Lower Farm, Throcking, Hbuntingford, Herts 01 January 31 December 20th March 1966 Not Supplied Located by supplier to within 100m | A20SE<br>(E)                                    | 1800                               | 2       | 534400<br>230600                     |
|           | Groundwater Vulne                                                                                                                                                                                                                                 | rability Map                                                                                                                                                                                                                                                                                                                                         |                                                 |                                    |         |                                      |
|           | Combined Classification: Combined Vulnerability: Combined Aquifer: Pollutant Speed: Bedrock Flow: Dilution: Baseflow Index: Superficial Patchiness: Superficial Thickness: Superficial Recharge:                                                  | Secondary Superficial Aquifer - Medium Vulnerability  Medium  Productive Bedrock Aquifer, Productive Superficial Aquifer Intermediate  Well Connected Fractures <300 mm/year 40-70% >90%  >10m  Low                                                                                                                                                  | A13NE<br>(W)                                    | 0                                  | 4       | 532717<br>229936                     |
|           | Groundwater Vulne                                                                                                                                                                                                                                 | rability - Soluble Rock Risk                                                                                                                                                                                                                                                                                                                         |                                                 |                                    |         |                                      |
|           | Classification:  Bedrock Aquifer De Aquifer Designation:  Superficial Aquifer                                                                                                                                                                     | Principal Aquifer  Designations                                                                                                                                                                                                                                                                                                                      | A13NE<br>(W)<br>A13NE<br>(W)                    | 0                                  | 4       | 532717<br>229936<br>532717<br>229936 |
|           | Aquiter Designation:                                                                                                                                                                                                                              | Secondary Aquifer - Undifferentiated                                                                                                                                                                                                                                                                                                                 | A13NE<br>(W)                                    | 0                                  | 4       | 532717<br>229936                     |
| 12        | Source Protection 2<br>Name:<br>Source:<br>Reference:<br>Type:                                                                                                                                                                                    | Not Supplied Environment Agency, Head Office Not Supplied Zone III (Total Catchment): The total area needed to support the discharge from the protected groundwater source.                                                                                                                                                                          | A13NE<br>(W)                                    | 0                                  | 2       | 532717<br>229936                     |
|           | Extreme Flooding for Type: Flood Plain Type: Boundary Accuracy:                                                                                                                                                                                   | rom Rivers or Sea without Defences  Extent of Extreme Flooding from Rivers or Sea without Defences Fluvial Events As Supplied                                                                                                                                                                                                                        | A13SE<br>(SE)                                   | 8                                  | 2       | 532731<br>229921                     |
|           | Flooding from Rive<br>None                                                                                                                                                                                                                        | rs or Sea without Defences                                                                                                                                                                                                                                                                                                                           |                                                 |                                    |         |                                      |
|           | Areas Benefiting fro                                                                                                                                                                                                                              | om Flood Defences                                                                                                                                                                                                                                                                                                                                    |                                                 |                                    |         |                                      |
|           | Flood Water Storag                                                                                                                                                                                                                                | e Areas                                                                                                                                                                                                                                                                                                                                              |                                                 |                                    |         |                                      |
|           |                                                                                                                                                                                                                                                   |                                                                                                                                                                                                                                                                                                                                                      |                                                 |                                    |         |                                      |
|           | Flood Defences None                                                                                                                                                                                                                               |                                                                                                                                                                                                                                                                                                                                                      |                                                 |                                    |         |                                      |
| 13        | OS Water Network  <br>Watercourse Form:<br>Watercourse Length<br>Watercourse Level:<br>Permanent:<br>Watercourse Name:<br>Catchment Name:<br>Primacy:                                                                                             | Inland river<br>978.9<br>On ground surface<br>True                                                                                                                                                                                                                                                                                                   | A13SW<br>(S)                                    | 9                                  | 5       | 532715<br>229914                     |

| Map<br>ID | Details                                                                                                                                                                                                 | Quadrant<br>Reference<br>(Compass<br>Direction) | Estimated<br>Distance<br>From Site | Contact | NGR              |
|-----------|---------------------------------------------------------------------------------------------------------------------------------------------------------------------------------------------------------|-------------------------------------------------|------------------------------------|---------|------------------|
| 14        | OS Water Network Lines  Watercourse Form: Inland river Watercourse Length: 114.6 Watercourse Level: On ground surface Permanent: True Watercourse Name: Not Supplied Catchment Name: Thames Primacy: 1  | A18SE<br>(N)                                    | 334                                | 5       | 532748<br>230280 |
| 15        | OS Water Network Lines  Watercourse Form: Inland river Watercourse Length: 297.9  Watercourse Level: On ground surface Permanent: True Watercourse Name: Not Supplied Catchment Name: Thames Primacy: 1 | A18SE<br>(N)                                    | 342                                | 5       | 532794<br>230282 |
| 16        | OS Water Network Lines  Watercourse Form: Inland river Watercourse Length: 128.6  Watercourse Level: On ground surface Permanent: True Watercourse Name: Not Supplied Catchment Name: Thames Primacy: 1 | A18SE<br>(N)                                    | 342                                | 5       | 532794<br>230282 |
| 17        | OS Water Network Lines  Watercourse Form: Inland river Watercourse Length: 764.9 Watercourse Level: On ground surface Permanent: True Watercourse Name: Not Supplied Catchment Name: Thames Primacy: 1  | A18SW<br>(N)                                    | 348                                | 5       | 532681<br>230293 |
| 18        | OS Water Network Lines  Watercourse Form: Inland river Watercourse Length: 101.6 Watercourse Level: On ground surface Permanent: True Watercourse Name: Not Supplied Catchment Name: Primacy: 1         | A18SW<br>(N)                                    | 348                                | 5       | 532681<br>230293 |
| 19        | OS Water Network Lines  Watercourse Form: Inland river Watercourse Length: 202.5  Watercourse Level: On ground surface Permanent: True Watercourse Name: Not Supplied Catchment Name: Thames Primacy: 1 | A18SE<br>(N)                                    | 440                                | 5       | 532719<br>230387 |
| 20        | OS Water Network Lines  Watercourse Form: Inland river Watercourse Length: 16.2 Watercourse Level: On ground surface Permanent: True Watercourse Name: Not Supplied Catchment Name: Thames Primacy: 1   | A12NE<br>(NW)                                   | 553                                | 5       | 532230<br>230225 |
| 21        | OS Water Network Lines  Watercourse Form: Inland river Watercourse Length: 4.2  Watercourse Level: On ground surface Permanent: True Watercourse Name: Not Supplied Catchment Name: Thames Primacy: 1   | A12NE<br>(NW)                                   | 555                                | 5       | 532220<br>230212 |
| 22        | OS Water Network Lines  Watercourse Form: Inland river Watercourse Length: 534.4 Watercourse Level: On ground surface Permanent: True Watercourse Name: Not Supplied Catchment Name: Thames Primacy: 1  | A12NE<br>(NW)                                   | 556                                | 5       | 532217<br>230209 |