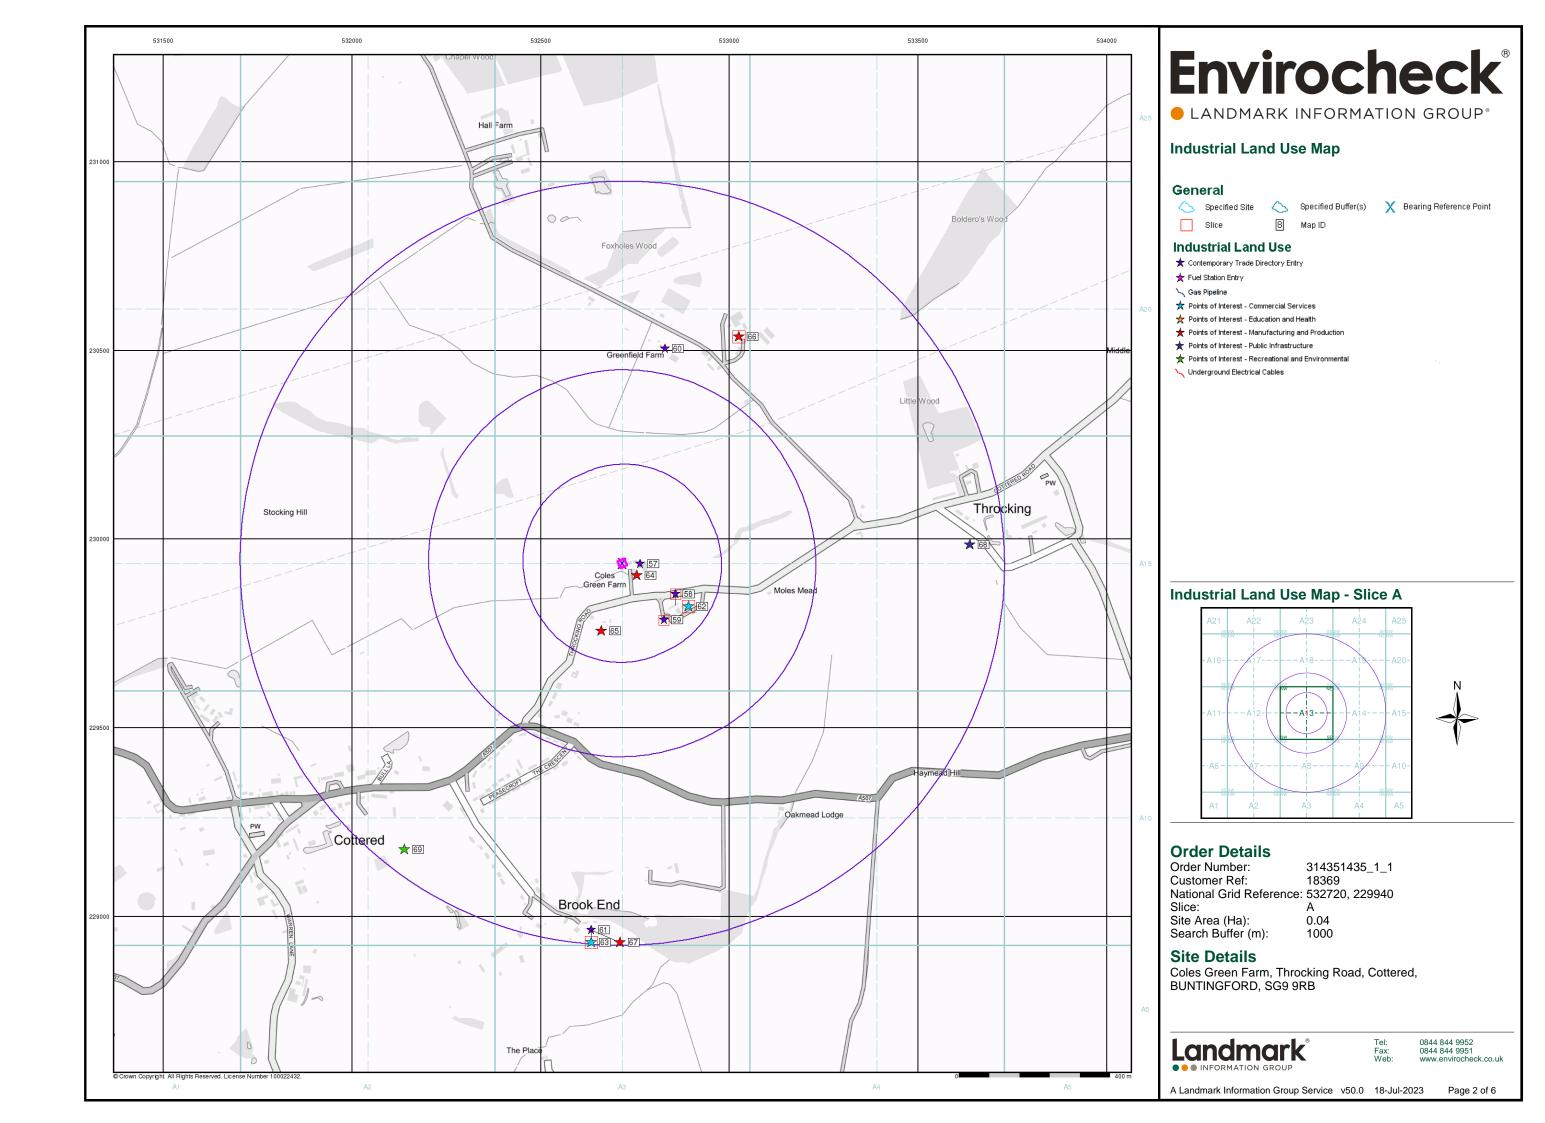

| Data Type                                                         | Page<br>Number | On Site | 0 to 250m | 251 to 500m | 501 to 1000m<br>(*up to 2000m) |
|-------------------------------------------------------------------|----------------|---------|-----------|-------------|--------------------------------|
| Geological                                                        |                |         |           |             |                                |
| BGS 1:625,000 Solid Geology                                       | pg 11          | Yes     | n/a       | n/a         | n/a                            |
| BGS Estimated Soil Chemistry                                      | pg 11          | Yes     |           |             | Yes                            |
| BGS Recorded Mineral Sites                                        |                |         |           |             |                                |
| BGS Urban Soil Chemistry                                          |                |         |           |             |                                |
| BGS Urban Soil Chemistry Averages                                 |                |         |           |             |                                |
| CBSCB Compensation District                                       |                |         | n/a       | n/a         | n/a                            |
| Coal Mining Affected Areas                                        |                |         | n/a       | n/a         | n/a                            |
| Mining Instability                                                |                |         | n/a       | n/a         | n/a                            |
| Man-Made Mining Cavities                                          |                |         |           |             |                                |
| Natural Cavities                                                  |                |         |           |             |                                |
| Non Coal Mining Areas of Great Britain                            | pg 11          | Yes     | Yes       | n/a         | n/a                            |
| Potential for Collapsible Ground Stability Hazards                | pg 11          | Yes     | Yes       | n/a         | n/a                            |
| Potential for Compressible Ground Stability Hazards               |                |         |           | n/a         | n/a                            |
| Potential for Ground Dissolution Stability Hazards                | pg 11          | Yes     | Yes       | n/a         | n/a                            |
| Potential for Landslide Ground Stability Hazards                  | pg 11          | Yes     | Yes       | n/a         | n/a                            |
| Potential for Running Sand Ground Stability Hazards               | pg 12          | Yes     | Yes       | n/a         | n/a                            |
| Potential for Shrinking or Swelling Clay Ground Stability Hazards | pg 12          | Yes     | Yes       | n/a         | n/a                            |
| Radon Potential - Radon Affected Areas                            |                |         | n/a       | n/a         | n/a                            |
| Radon Potential - Radon Protection Measures                       |                |         | n/a       | n/a         | n/a                            |
| Industrial Land Use                                               |                |         |           |             |                                |
| Contemporary Trade Directory Entries                              | pg 13          |         | 7         |             | 2                              |
| Fuel Station Entries                                              |                |         |           |             |                                |
| Points of Interest - Commercial Services                          | pg 13          |         | 3         |             | 2                              |
| Points of Interest - Education and Health                         |                |         |           |             |                                |
| Points of Interest - Manufacturing and Production                 | pg 14          |         | 2         |             | 3                              |
| Points of Interest - Public Infrastructure                        | pg 14          |         |           |             | 1                              |
| Points of Interest - Recreational and Environmental               | pg 14          |         |           |             | 1                              |
| Gas Pipelines                                                     |                |         |           |             |                                |
| Underground Electrical Cables                                     |                |         |           |             |                                |