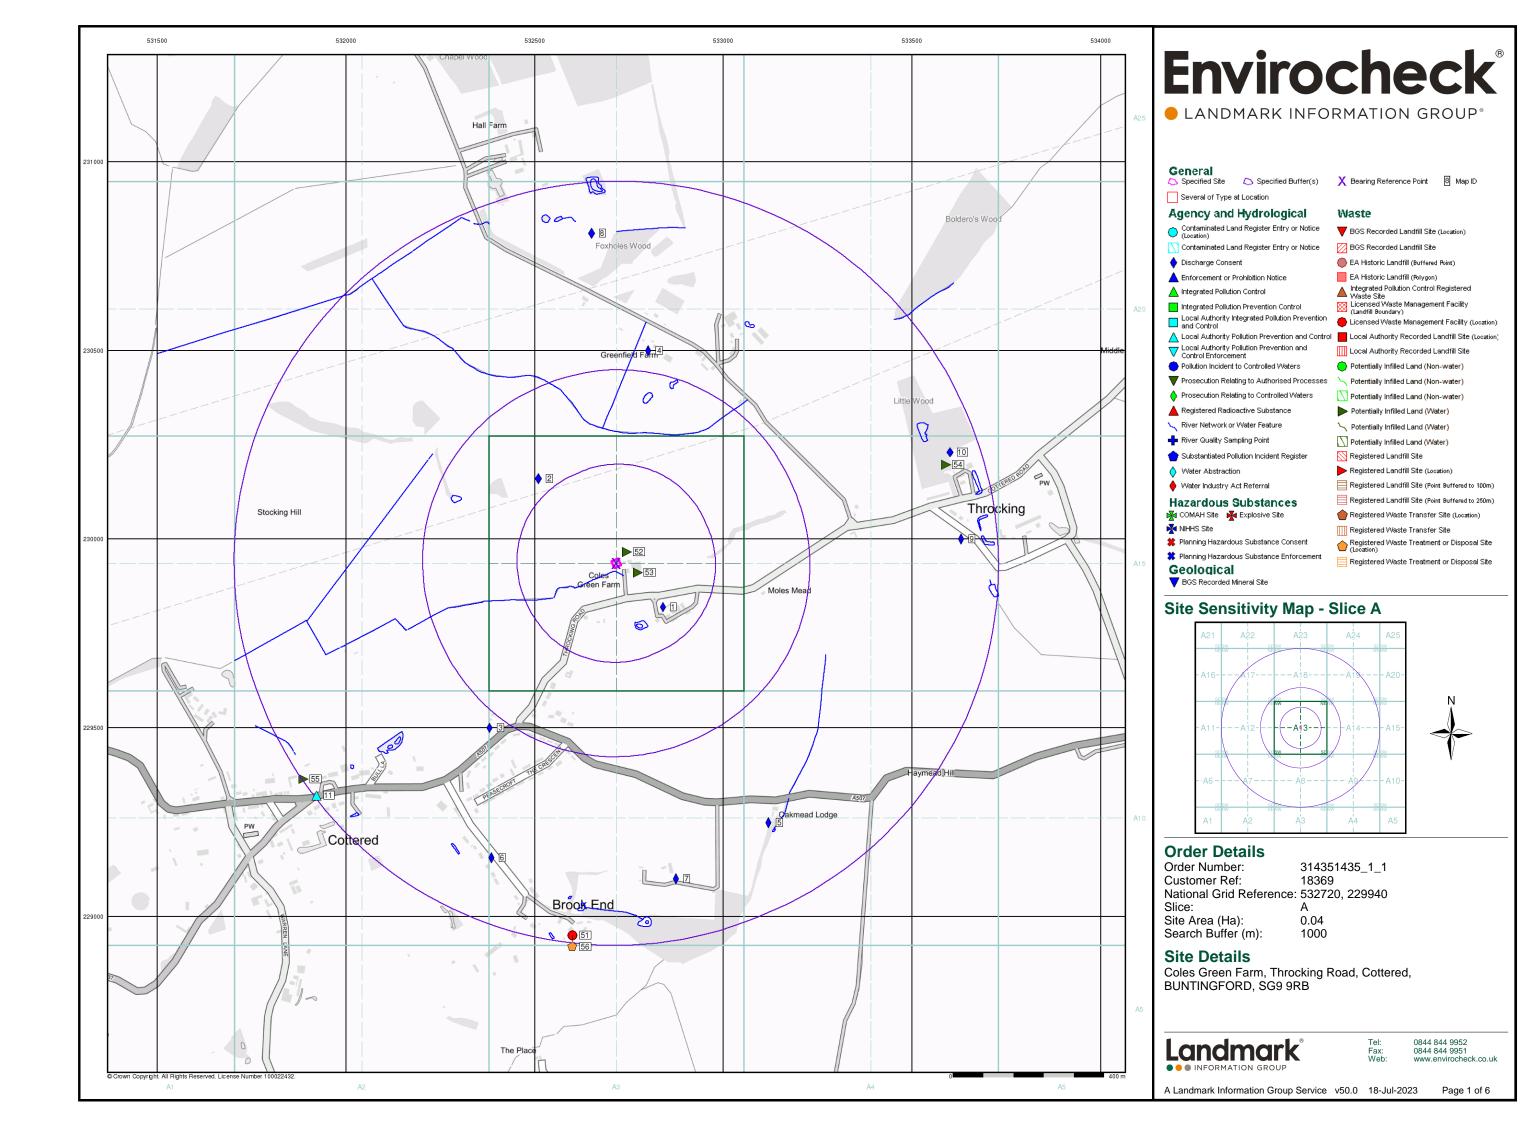

Α

Site Area (Ha):

0.04

Search Buffer (m):

1000

#### Site Details:

Coles Green Farm, Throcking Road Cottered BUNTINGFORD SG9 9RB