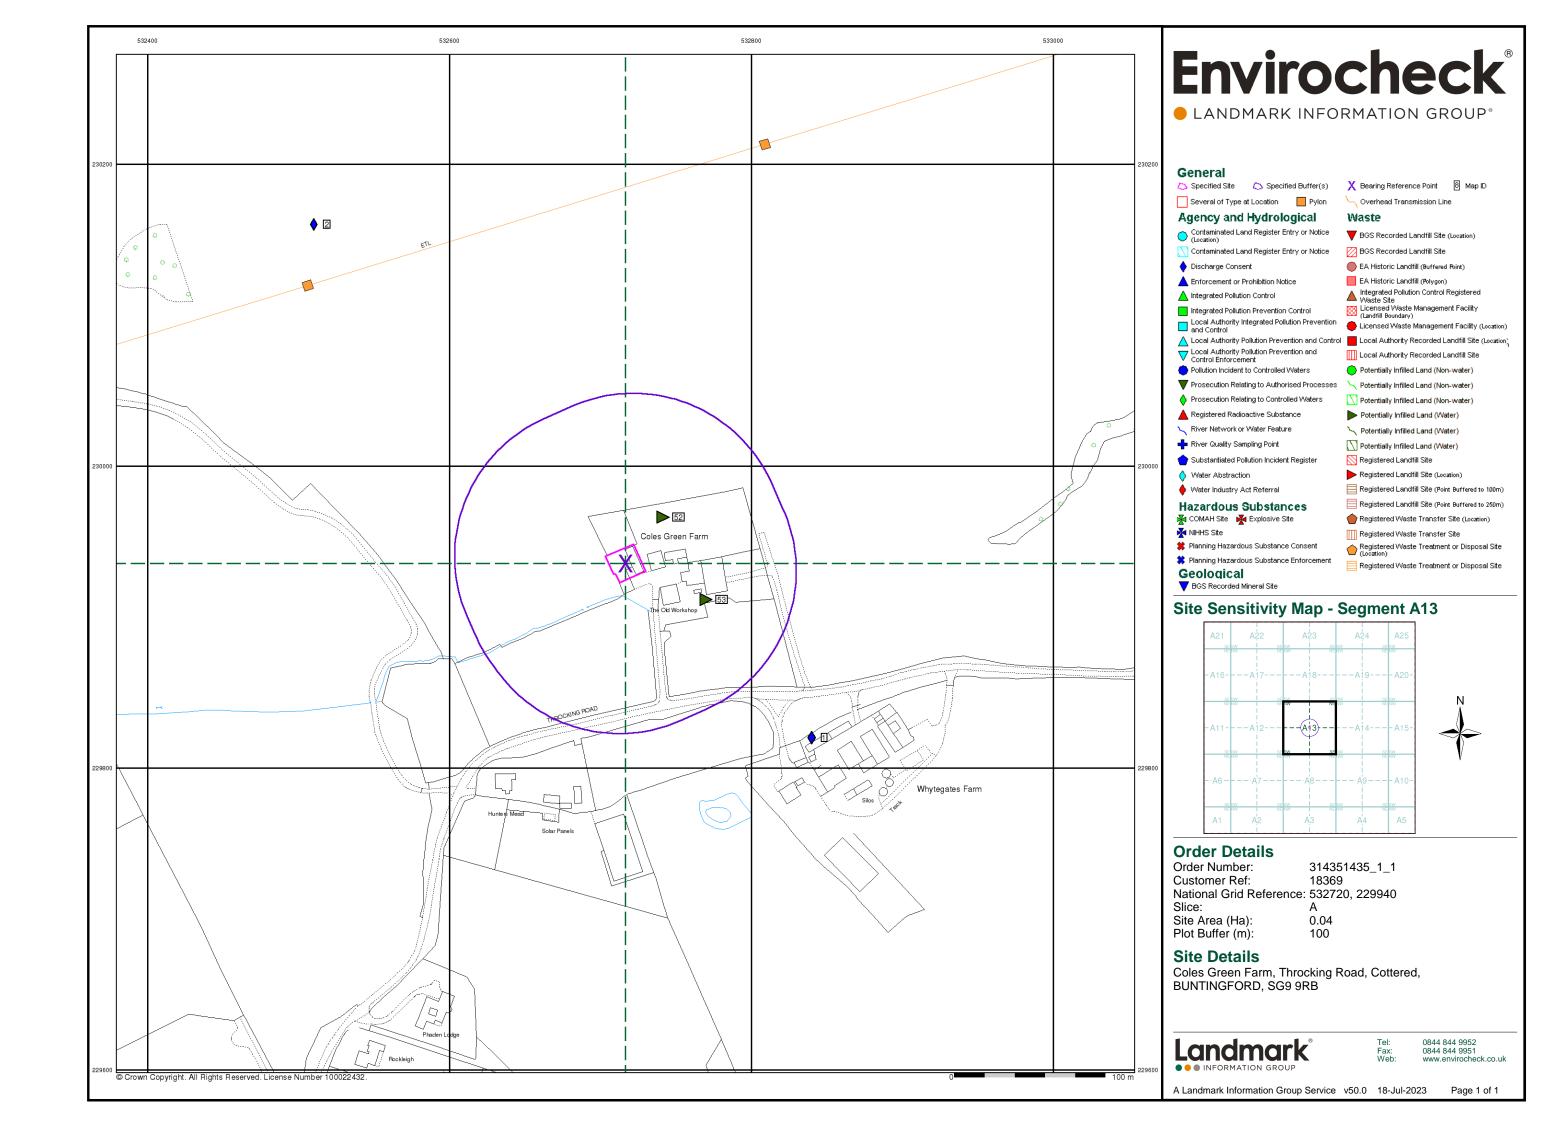

### **Agency & Hydrological**

Page 1 of 23

| Map<br>ID |                                                                                                                                                                                                                             | Details                                                                                                                                                                                                                                                                                                                                                                                                                                                         | Quadrant<br>Reference<br>(Compass<br>Direction) | Estimated<br>Distance<br>From Site | Contact | NGR              |
|-----------|-----------------------------------------------------------------------------------------------------------------------------------------------------------------------------------------------------------------------------|-----------------------------------------------------------------------------------------------------------------------------------------------------------------------------------------------------------------------------------------------------------------------------------------------------------------------------------------------------------------------------------------------------------------------------------------------------------------|-------------------------------------------------|------------------------------------|---------|------------------|
|           | BGS Groundwater I                                                                                                                                                                                                           | Flooding Susceptibility                                                                                                                                                                                                                                                                                                                                                                                                                                         |                                                 |                                    |         |                  |
|           | Flooding Type:                                                                                                                                                                                                              | Limited Potential for Groundwater Flooding to Occur                                                                                                                                                                                                                                                                                                                                                                                                             | A13NE<br>(W)                                    | 0                                  | 1       | 532717<br>229936 |
|           | BGS Groundwater I                                                                                                                                                                                                           | Flooding Susceptibility                                                                                                                                                                                                                                                                                                                                                                                                                                         |                                                 |                                    |         |                  |
|           | Flooding Type:                                                                                                                                                                                                              | Limited Potential for Groundwater Flooding to Occur                                                                                                                                                                                                                                                                                                                                                                                                             | A13NE<br>(N)                                    | 52                                 | 1       | 532717<br>230000 |
|           | Discharge Consent                                                                                                                                                                                                           | s                                                                                                                                                                                                                                                                                                                                                                                                                                                               |                                                 |                                    |         |                  |
| 1         | Operator: Property Type: Location: Authority: Catchment Area: Reference: Permit Version: Effective Date: Issued Date: Revocation Date: Discharge Type: Discharge Environment: Receiving Water: Status:                      | Mr. F.W. Ridley DOMESTIC PROPERTY (SINGLE) (INCL FARM HOUSE) Whytegates Farm, Cottered, Buntingford, Hertfordshire Environment Agency, Thames Region Not Given CTWC.2756 1 2nd September 1988 2nd September 1988 Not Supplied Sewage Discharges - Final/Treated Effluent - Not Water Company Freshwater Stream/River Unnamed Tributary Of Theriver Transferred from COPA 1974                                                                                   | A13SE<br>(SE)                                   | 157                                | 2       | 532840<br>229820 |
|           |                                                                                                                                                                                                                             | Located by supplier to within 100m                                                                                                                                                                                                                                                                                                                                                                                                                              |                                                 |                                    |         |                  |
| 2         | Discharge Consent Operator: Property Type:                                                                                                                                                                                  | 2                                                                                                                                                                                                                                                                                                                                                                                                                                                               | A13NW<br>(NW)                                   | 293                                | 2       | 532510<br>230160 |
|           | Location: Authority: Catchment Area: Reference: Permit Version: Effective Date: Issued Date: Revocation Date: Discharge Type: Discharge Environment: Receiving Water: Status: Positional Accuracy:                          | Broadfield Hall Throcking, Near Buntingford, Hertfordshire, Environment Agency, Thames Region Not Given CATM.3622 1 6th January 1999 25th March 1999 Not Supplied Sewage Discharges - Final/Treated Effluent - Not Water Company Freshwater Stream/River The Broadfield Tributary New Consent (Water Resources Act 1991, Section 88 & Schedule 10 as amended by Environment Act 1995) Located by supplier to within 10m                                         |                                                 |                                    |         |                  |
|           | ,                                                                                                                                                                                                                           | , , , ,                                                                                                                                                                                                                                                                                                                                                                                                                                                         |                                                 |                                    |         |                  |
| 3         |                                                                                                                                                                                                                             | Kathleen Jean Sorrell DOMESTIC PROPERTY (SINGLE) (INCL FARM HOUSE) Mobile Home, Magpie Farm, Throcking Lane, Cottered, Hertfordshire Environment Agency, Thames Region Not Given CNTM.0877 1 11th May 1993 11th May 1993 Not Supplied Sewage Discharges - Final/Treated Effluent - Not Water Company Freshwater Stream/River  Tributary Ofthe River Beane New Consent, by Application (Water Resources Act 1991, Section 88) Located by supplier to within 100m | A8NW<br>(SW)                                    | 538                                | 2       | 532380<br>229500 |
|           | Discharge Consent                                                                                                                                                                                                           | s                                                                                                                                                                                                                                                                                                                                                                                                                                                               |                                                 |                                    |         |                  |
| 4         | Operator: Property Type: Location: Authority: Catchment Area: Reference: Permit Version: Effective Date: Issued Date: Revocation Date: Discharge Type: Discharge Environment: Receiving Water: Status: Positional Accuracy: | The Occupier DOMESTIC PROPERTY (SINGLE) (INCL FARM HOUSE) Thirty Acre Farm, Broadfield, Nr Buntingford, Hertfordshire Environment Agency, Thames Region Not Given Ctwc.3113 1 31st January 1989 31st January 1989 31st January 1989 1st October 1996 Sewage Discharges - Final/Treated Effluent - Not Water Company Land/Soakaway  Boulder Clay Lapsed (under Environment Act 1995, Schedule 23) Located by supplier to within 100m                             | A18SE<br>(N)                                    | 558                                | 2       | 532800<br>230500 |

| Map<br>ID |                                                                                                                                                                                                                                                   | Details                                                                                                                                                                                                                                                                                                                                              | Quadrant<br>Reference<br>(Compass<br>Direction) | Estimated<br>Distance<br>From Site | Contact | NGR                                  |
|-----------|---------------------------------------------------------------------------------------------------------------------------------------------------------------------------------------------------------------------------------------------------|------------------------------------------------------------------------------------------------------------------------------------------------------------------------------------------------------------------------------------------------------------------------------------------------------------------------------------------------------|-------------------------------------------------|------------------------------------|---------|--------------------------------------|
|           | Water Abstractions                                                                                                                                                                                                                                |                                                                                                                                                                                                                                                                                                                                                      |                                                 |                                    |         |                                      |
|           | Operator: Licence Number: Permit Version: Location: Authority: Abstraction Type: Source: Daily Rate (m3): Yearly Rate (m3): Details: Authorised Start: Authorised Start: Authorised End: Permit Start Date: Permit End Date: Positional Accuracy: | Mr W Murchie 29/38/04/0015 100 Borehole At Lower Farm, Throcking, Buntingford, Herts Environment Agency, Thames Region General Farming And Domestic Water may be abstracted from a single point Groundwater 5 1659 Lower Farm, Throcking, Hbuntingford, Herts 01 January 31 December 20th March 1966 Not Supplied Located by supplier to within 100m | A20SE<br>(E)                                    | 1800                               | 2       | 534400<br>230600                     |
|           | Groundwater Vulne                                                                                                                                                                                                                                 | rability Map                                                                                                                                                                                                                                                                                                                                         |                                                 |                                    |         |                                      |
|           | Combined Classification: Combined Vulnerability: Combined Aquifer: Pollutant Speed: Bedrock Flow: Dilution: Baseflow Index: Superficial Patchiness: Superficial Thickness: Superficial Recharge:                                                  | Secondary Superficial Aquifer - Medium Vulnerability  Medium  Productive Bedrock Aquifer, Productive Superficial Aquifer Intermediate  Well Connected Fractures <300 mm/year 40-70% >90%  >10m  Low                                                                                                                                                  | A13NE<br>(W)                                    | 0                                  | 4       | 532717<br>229936                     |
|           | Groundwater Vulne                                                                                                                                                                                                                                 | rability - Soluble Rock Risk                                                                                                                                                                                                                                                                                                                         |                                                 |                                    |         |                                      |
|           | Classification:  Bedrock Aquifer De Aquifer Designation:  Superficial Aquifer                                                                                                                                                                     | Principal Aquifer  Designations                                                                                                                                                                                                                                                                                                                      | A13NE<br>(W)<br>A13NE<br>(W)                    | 0                                  | 4       | 532717<br>229936<br>532717<br>229936 |
|           | Aquiter Designation:                                                                                                                                                                                                                              | Secondary Aquifer - Undifferentiated                                                                                                                                                                                                                                                                                                                 | A13NE<br>(W)                                    | 0                                  | 4       | 532717<br>229936                     |
| 12        | Source Protection 2<br>Name:<br>Source:<br>Reference:<br>Type:                                                                                                                                                                                    | Not Supplied Environment Agency, Head Office Not Supplied Zone III (Total Catchment): The total area needed to support the discharge from the protected groundwater source.                                                                                                                                                                          | A13NE<br>(W)                                    | 0                                  | 2       | 532717<br>229936                     |
|           | Extreme Flooding for Type: Flood Plain Type: Boundary Accuracy:                                                                                                                                                                                   | rom Rivers or Sea without Defences  Extent of Extreme Flooding from Rivers or Sea without Defences Fluvial Events As Supplied                                                                                                                                                                                                                        | A13SE<br>(SE)                                   | 8                                  | 2       | 532731<br>229921                     |
|           | Flooding from Rive<br>None                                                                                                                                                                                                                        | rs or Sea without Defences                                                                                                                                                                                                                                                                                                                           |                                                 |                                    |         |                                      |
|           | Areas Benefiting fro                                                                                                                                                                                                                              | om Flood Defences                                                                                                                                                                                                                                                                                                                                    |                                                 |                                    |         |                                      |
|           | Flood Water Storag                                                                                                                                                                                                                                | e Areas                                                                                                                                                                                                                                                                                                                                              |                                                 |                                    |         |                                      |
|           |                                                                                                                                                                                                                                                   |                                                                                                                                                                                                                                                                                                                                                      |                                                 |                                    |         |                                      |
|           | Flood Defences None                                                                                                                                                                                                                               |                                                                                                                                                                                                                                                                                                                                                      |                                                 |                                    |         |                                      |
| 13        | OS Water Network  <br>Watercourse Form:<br>Watercourse Length<br>Watercourse Level:<br>Permanent:<br>Watercourse Name:<br>Catchment Name:<br>Primacy:                                                                                             | Inland river<br>978.9<br>On ground surface<br>True                                                                                                                                                                                                                                                                                                   | A13SW<br>(S)                                    | 9                                  | 5       | 532715<br>229914                     |