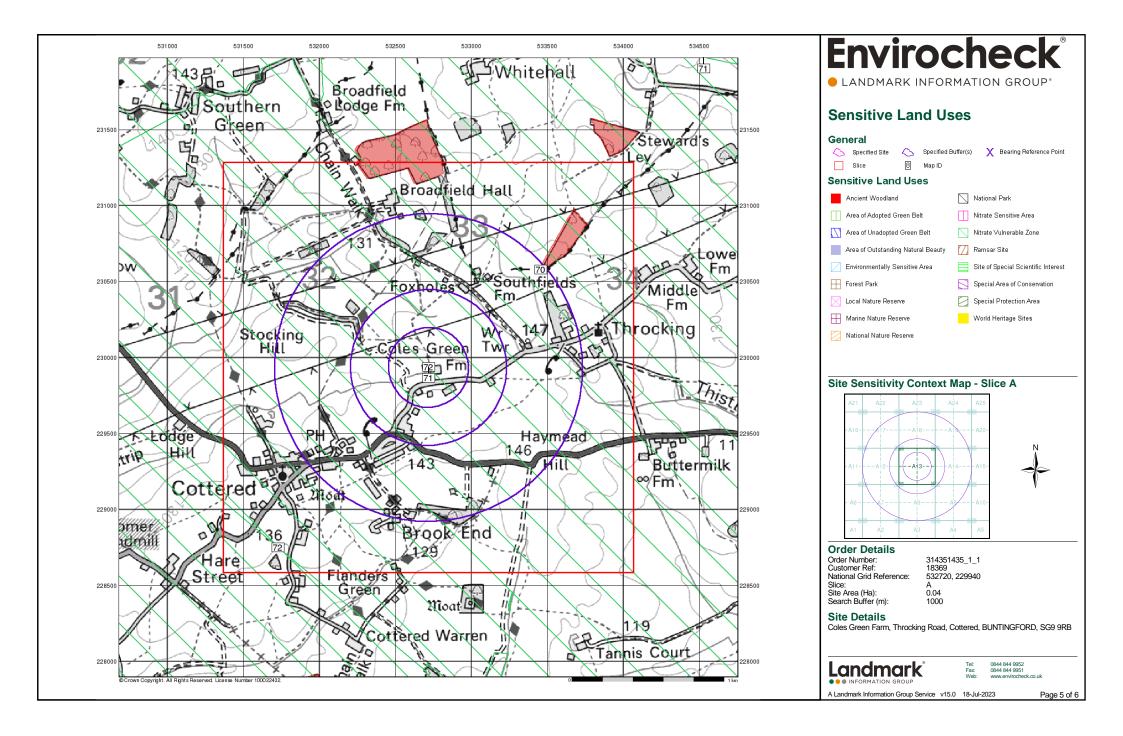

| Data Type                            | Page<br>Number | On Site | 0 to 250m | 251 to 500m | 501 to 1000m<br>(*up to 2000m) |
|--------------------------------------|----------------|---------|-----------|-------------|--------------------------------|
| Sensitive Land Use                   |                |         |           |             |                                |
| Ancient Woodland                     | pg 15          |         |           |             | 1                              |
| Areas of Adopted Green Belt          |                |         |           |             |                                |
| Areas of Unadopted Green Belt        |                |         |           |             |                                |
| Areas of Outstanding Natural Beauty  |                |         |           |             |                                |
| Environmentally Sensitive Areas      |                |         |           |             |                                |
| Forest Parks                         |                |         |           |             |                                |
| Local Nature Reserves                |                |         |           |             |                                |
| Marine Nature Reserves               |                |         |           |             |                                |
| National Nature Reserves             |                |         |           |             |                                |
| National Parks                       |                |         |           |             |                                |
| Nitrate Sensitive Areas              |                |         |           |             |                                |
| Nitrate Vulnerable Zones             | pg 15          | 2       |           |             |                                |
| Ramsar Sites                         |                |         |           |             |                                |
| Sites of Special Scientific Interest |                |         |           |             |                                |
| Special Areas of Conservation        |                |         |           |             |                                |
| Special Protection Areas             |                |         |           |             |                                |
| World Heritage Sites                 |                |         |           |             |                                |