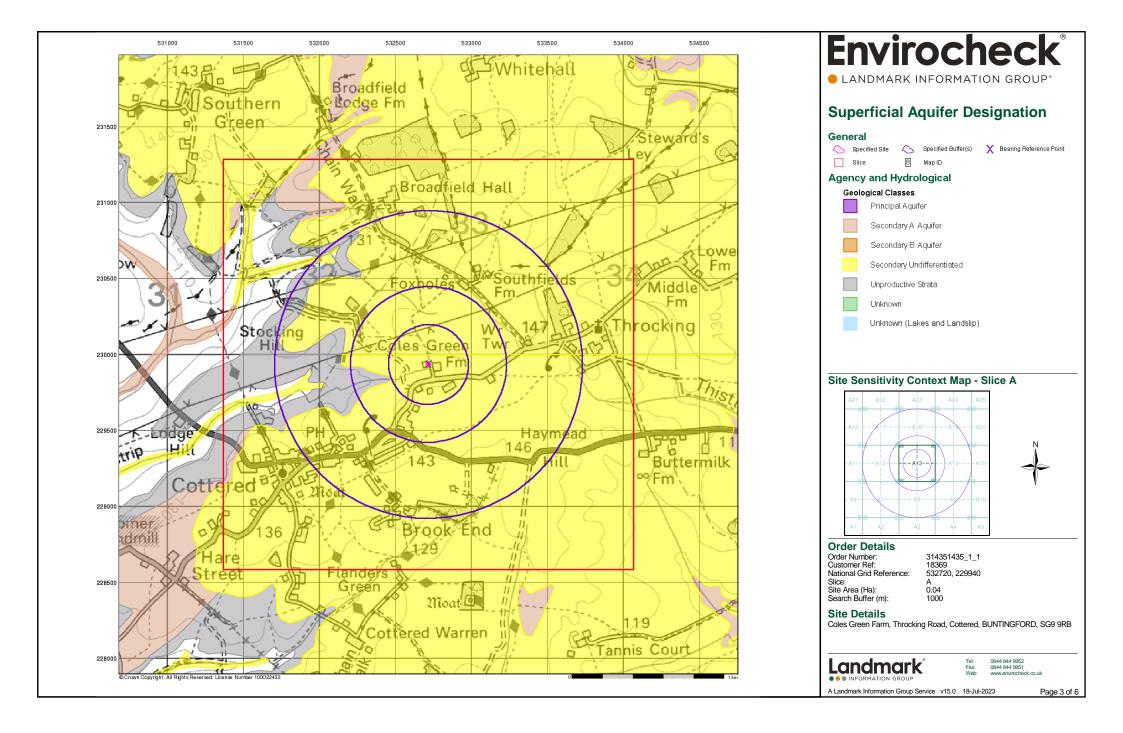

| Map<br>ID |                                                                                                                                                                                                                                                   | Details                                                                                                                                                                                                                                                                                                                                              | Quadrant<br>Reference<br>(Compass<br>Direction) | Estimated<br>Distance<br>From Site | Contact | NGR                                  |
|-----------|---------------------------------------------------------------------------------------------------------------------------------------------------------------------------------------------------------------------------------------------------|------------------------------------------------------------------------------------------------------------------------------------------------------------------------------------------------------------------------------------------------------------------------------------------------------------------------------------------------------|-------------------------------------------------|------------------------------------|---------|--------------------------------------|
|           | Water Abstractions                                                                                                                                                                                                                                |                                                                                                                                                                                                                                                                                                                                                      |                                                 |                                    |         |                                      |
|           | Operator: Licence Number: Permit Version: Location: Authority: Abstraction Type: Source: Daily Rate (m3): Yearly Rate (m3): Details: Authorised Start: Authorised Start: Authorised End: Permit Start Date: Permit End Date: Positional Accuracy: | Mr W Murchie 29/38/04/0015 100 Borehole At Lower Farm, Throcking, Buntingford, Herts Environment Agency, Thames Region General Farming And Domestic Water may be abstracted from a single point Groundwater 5 1659 Lower Farm, Throcking, Hbuntingford, Herts 01 January 31 December 20th March 1966 Not Supplied Located by supplier to within 100m | A20SE<br>(E)                                    | 1800                               | 2       | 534400<br>230600                     |
|           | Groundwater Vulne                                                                                                                                                                                                                                 | rability Map                                                                                                                                                                                                                                                                                                                                         |                                                 |                                    |         |                                      |
|           | Combined Classification: Combined Vulnerability: Combined Aquifer: Pollutant Speed: Bedrock Flow: Dilution: Baseflow Index: Superficial Patchiness: Superficial Thickness: Superficial Recharge:                                                  | Secondary Superficial Aquifer - Medium Vulnerability  Medium  Productive Bedrock Aquifer, Productive Superficial Aquifer Intermediate  Well Connected Fractures <300 mm/year 40-70% >90%  >10m  Low                                                                                                                                                  | A13NE<br>(W)                                    | 0                                  | 4       | 532717<br>229936                     |
|           | Groundwater Vulne                                                                                                                                                                                                                                 | rability - Soluble Rock Risk                                                                                                                                                                                                                                                                                                                         |                                                 |                                    |         |                                      |
|           | Classification:  Bedrock Aquifer De Aquifer Designation:  Superficial Aquifer                                                                                                                                                                     | Principal Aquifer  Designations                                                                                                                                                                                                                                                                                                                      | A13NE<br>(W)<br>A13NE<br>(W)                    | 0                                  | 4       | 532717<br>229936<br>532717<br>229936 |
|           | Aquiter Designation:                                                                                                                                                                                                                              | Secondary Aquifer - Undifferentiated                                                                                                                                                                                                                                                                                                                 | A13NE<br>(W)                                    | 0                                  | 4       | 532717<br>229936                     |
| 12        | Source Protection 2<br>Name:<br>Source:<br>Reference:<br>Type:                                                                                                                                                                                    | Not Supplied Environment Agency, Head Office Not Supplied Zone III (Total Catchment): The total area needed to support the discharge from the protected groundwater source.                                                                                                                                                                          | A13NE<br>(W)                                    | 0                                  | 2       | 532717<br>229936                     |
|           | Extreme Flooding for Type: Flood Plain Type: Boundary Accuracy:                                                                                                                                                                                   | rom Rivers or Sea without Defences  Extent of Extreme Flooding from Rivers or Sea without Defences Fluvial Events As Supplied                                                                                                                                                                                                                        | A13SE<br>(SE)                                   | 8                                  | 2       | 532731<br>229921                     |
|           | Flooding from Rive<br>None                                                                                                                                                                                                                        | rs or Sea without Defences                                                                                                                                                                                                                                                                                                                           |                                                 |                                    |         |                                      |
|           | Areas Benefiting fro                                                                                                                                                                                                                              | om Flood Defences                                                                                                                                                                                                                                                                                                                                    |                                                 |                                    |         |                                      |
|           | Flood Water Storag                                                                                                                                                                                                                                | e Areas                                                                                                                                                                                                                                                                                                                                              |                                                 |                                    |         |                                      |
|           |                                                                                                                                                                                                                                                   |                                                                                                                                                                                                                                                                                                                                                      |                                                 |                                    |         |                                      |
|           | Flood Defences None                                                                                                                                                                                                                               |                                                                                                                                                                                                                                                                                                                                                      |                                                 |                                    |         |                                      |
| 13        | OS Water Network  <br>Watercourse Form:<br>Watercourse Length<br>Watercourse Level:<br>Permanent:<br>Watercourse Name:<br>Catchment Name:<br>Primacy:                                                                                             | Inland river<br>978.9<br>On ground surface<br>True                                                                                                                                                                                                                                                                                                   | A13SW<br>(S)                                    | 9                                  | 5       | 532715<br>229914                     |