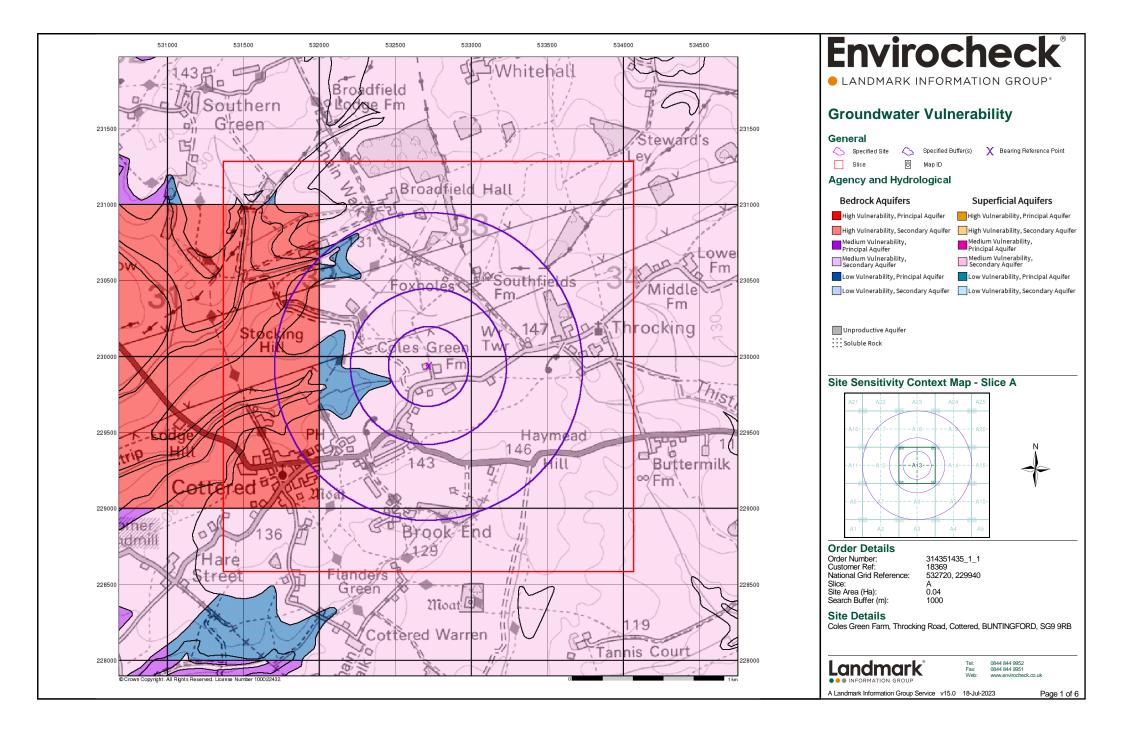

| Map<br>ID |                                                                                                                                                                                                                                                   | Details                                                                                                                                                                                                                                                                                                                                              | Quadrant<br>Reference<br>(Compass<br>Direction) | Estimated<br>Distance<br>From Site | Contact | NGR                                  |
|-----------|---------------------------------------------------------------------------------------------------------------------------------------------------------------------------------------------------------------------------------------------------|------------------------------------------------------------------------------------------------------------------------------------------------------------------------------------------------------------------------------------------------------------------------------------------------------------------------------------------------------|-------------------------------------------------|------------------------------------|---------|--------------------------------------|
|           | Water Abstractions                                                                                                                                                                                                                                |                                                                                                                                                                                                                                                                                                                                                      |                                                 |                                    |         |                                      |
|           | Operator: Licence Number: Permit Version: Location: Authority: Abstraction Type: Source: Daily Rate (m3): Yearly Rate (m3): Details: Authorised Start: Authorised Start: Authorised End: Permit Start Date: Permit End Date: Positional Accuracy: | Mr W Murchie 29/38/04/0015 100 Borehole At Lower Farm, Throcking, Buntingford, Herts Environment Agency, Thames Region General Farming And Domestic Water may be abstracted from a single point Groundwater 5 1659 Lower Farm, Throcking, Hbuntingford, Herts 01 January 31 December 20th March 1966 Not Supplied Located by supplier to within 100m | A20SE<br>(E)                                    | 1800                               | 2       | 534400<br>230600                     |
|           | Groundwater Vulne                                                                                                                                                                                                                                 | rability Map                                                                                                                                                                                                                                                                                                                                         |                                                 |                                    |         |                                      |
|           | Combined Classification: Combined Vulnerability: Combined Aquifer: Pollutant Speed: Bedrock Flow: Dilution: Baseflow Index: Superficial Patchiness: Superficial Thickness: Superficial Recharge:                                                  | Secondary Superficial Aquifer - Medium Vulnerability  Medium  Productive Bedrock Aquifer, Productive Superficial Aquifer Intermediate  Well Connected Fractures <300 mm/year 40-70% >90%  >10m  Low                                                                                                                                                  | A13NE<br>(W)                                    | 0                                  | 4       | 532717<br>229936                     |
|           | Groundwater Vulne                                                                                                                                                                                                                                 | rability - Soluble Rock Risk                                                                                                                                                                                                                                                                                                                         |                                                 |                                    |         |                                      |
|           | Classification:  Bedrock Aquifer De Aquifer Designation:  Superficial Aquifer                                                                                                                                                                     | Principal Aquifer  Designations                                                                                                                                                                                                                                                                                                                      | A13NE<br>(W)<br>A13NE<br>(W)                    | 0                                  | 4       | 532717<br>229936<br>532717<br>229936 |
|           | Aquiter Designation:                                                                                                                                                                                                                              | Secondary Aquifer - Undifferentiated                                                                                                                                                                                                                                                                                                                 | A13NE<br>(W)                                    | 0                                  | 4       | 532717<br>229936                     |
| 12        | Source Protection 2<br>Name:<br>Source:<br>Reference:<br>Type:                                                                                                                                                                                    | Not Supplied Environment Agency, Head Office Not Supplied Zone III (Total Catchment): The total area needed to support the discharge from the protected groundwater source.                                                                                                                                                                          | A13NE<br>(W)                                    | 0                                  | 2       | 532717<br>229936                     |
|           | Extreme Flooding for Type: Flood Plain Type: Boundary Accuracy:                                                                                                                                                                                   | rom Rivers or Sea without Defences  Extent of Extreme Flooding from Rivers or Sea without Defences Fluvial Events As Supplied                                                                                                                                                                                                                        | A13SE<br>(SE)                                   | 8                                  | 2       | 532731<br>229921                     |
|           | Flooding from Rive<br>None                                                                                                                                                                                                                        | rs or Sea without Defences                                                                                                                                                                                                                                                                                                                           |                                                 |                                    |         |                                      |
|           | Areas Benefiting fro                                                                                                                                                                                                                              | om Flood Defences                                                                                                                                                                                                                                                                                                                                    |                                                 |                                    |         |                                      |
|           | Flood Water Storag                                                                                                                                                                                                                                | e Areas                                                                                                                                                                                                                                                                                                                                              |                                                 |                                    |         |                                      |
|           |                                                                                                                                                                                                                                                   |                                                                                                                                                                                                                                                                                                                                                      |                                                 |                                    |         |                                      |
|           | Flood Defences None                                                                                                                                                                                                                               |                                                                                                                                                                                                                                                                                                                                                      |                                                 |                                    |         |                                      |
| 13        | OS Water Network  <br>Watercourse Form:<br>Watercourse Length<br>Watercourse Level:<br>Permanent:<br>Watercourse Name:<br>Catchment Name:<br>Primacy:                                                                                             | Inland river<br>978.9<br>On ground surface<br>True                                                                                                                                                                                                                                                                                                   | A13SW<br>(S)                                    | 9                                  | 5       | 532715<br>229914                     |