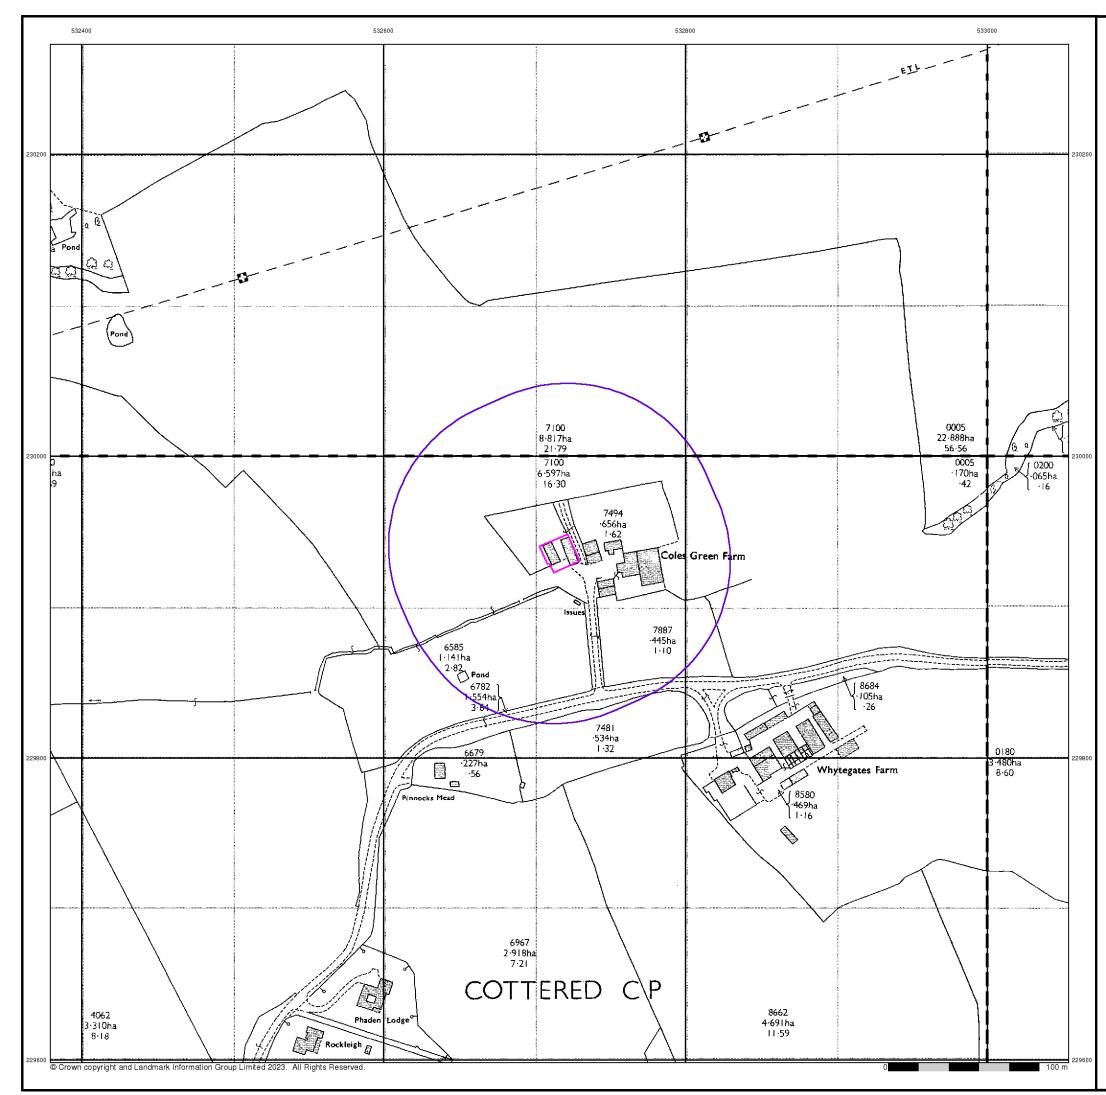

# Ordnance Survey Plan Published 1975 - 1976 Source map scale - 1:2,500

The historical maps shown were reproduced from maps predominantly held at the scale adopted for England, Wales and Scotland in the 1840's. In 1854 the 1:2,500 scale was adopted for mapping urban areas and by 1896 it covered the whole of what were considered to be the cultivated parts of Great Britain. The published date given below is often some years later than the surveyed date. Before 1938, all OS maps were based on the Cassini Projection, with independent surveys of a single county or group of counties, giving rise to significant inaccuracies in outlying areas.

# Map Name(s) and Date(s)

# Historical Map - Segment A13