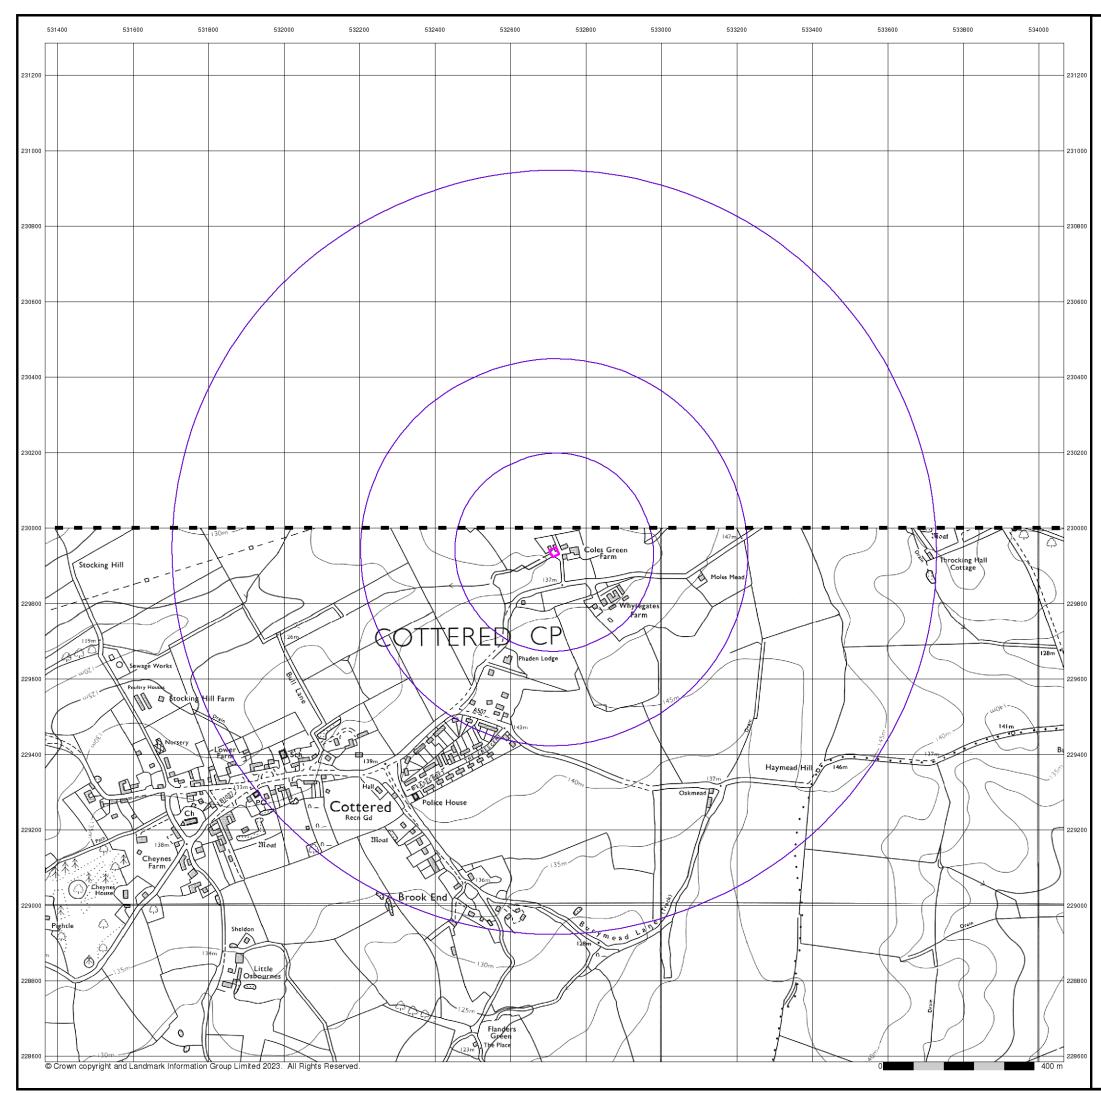

# **Ordnance Survey Plan**

Published 1978

# Source map scale - 1:10,000

The historical maps shown were reproduced from maps predominantly held at the scale adopted for England, Wales and Scotland in the 1840's. In 1854 the 1:2,500 scale was adopted for mapping urban areas; these maps were used to update the 1:10,560 maps. The published date given therefore is often some years later than the surveyed date. Before 1938, all OS maps were based on the Cassini Projection, with independent surveys of a single county or group of counties, giving rise to significant inaccuracies in outlying areas. In the late 1940's, a Provisional Edition was produced, which updated the 1:10,560 mapping from a number of sources. The maps appear unfinished - with all military camps and other strategic sites removed. These maps were initially overprinted with the National Grid. In 1970, the first 1:10,000 maps were produced using the Transverse Mercator Projection. The revision process continued until recently, with new editions appearing every 10 years or so for urban areas.

# Map Name(s) and Date(s)