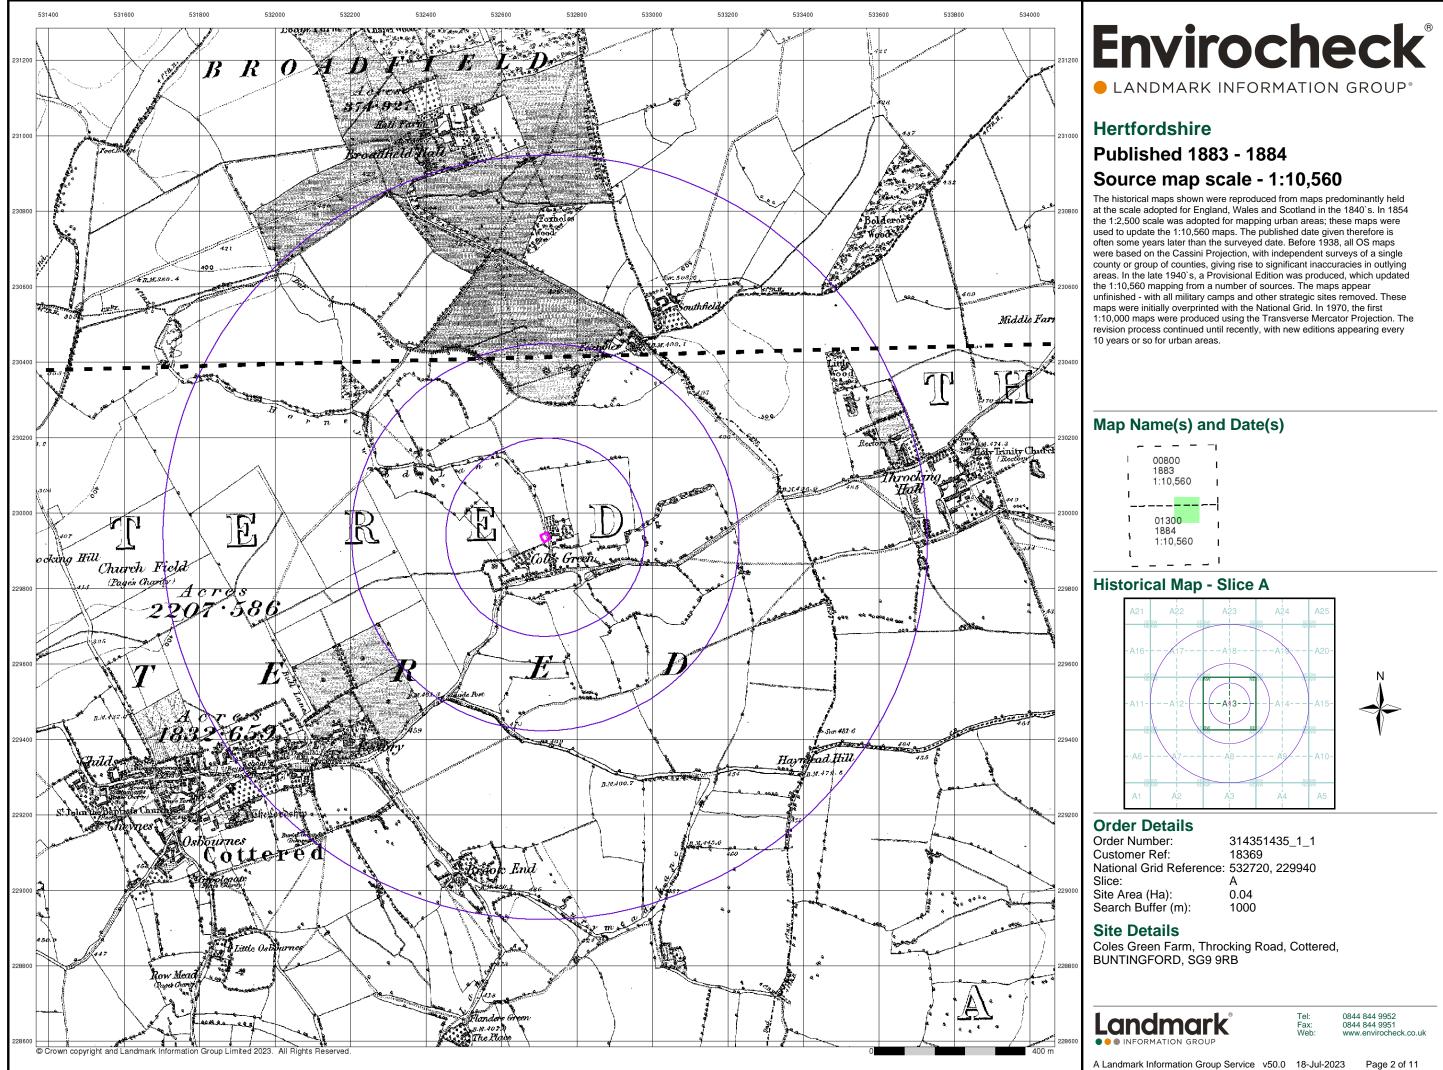

# Historical Map - Slice A

### **Order Details**

Order Number: Customer Ref: National Grid Reference: 532720, 229940 Slice: Site Area (Ha): Search Buffer (m):

314351435\_1\_1 18369 А 0.04 1000

## Site Details

Coles Green Farm, Throcking Road, Cottered, BUNTINGFORD, SG9 9RB

Tel: Fax: Web:

# **Ordnance Survey Plan**

Published 1978

# Source map scale - 1:10,000

The historical maps shown were reproduced from maps predominantly held at the scale adopted for England, Wales and Scotland in the 1840's. In 1854 the 1:2,500 scale was adopted for mapping urban areas; these maps were used to update the 1:10,560 maps. The published date given therefore is often some years later than the surveyed date. Before 1938, all OS maps were based on the Cassini Projection, with independent surveys of a single county or group of counties, giving rise to significant inaccuracies in outlying areas. In the late 1940's, a Provisional Edition was produced, which updated the 1:10,560 mapping from a number of sources. The maps appear unfinished - with all military camps and other strategic sites removed. These maps were initially overprinted with the National Grid. In 1970, the first 1:10,000 maps were produced using the Transverse Mercator Projection. The revision process continued until recently, with new editions appearing every 10 years or so for urban areas.