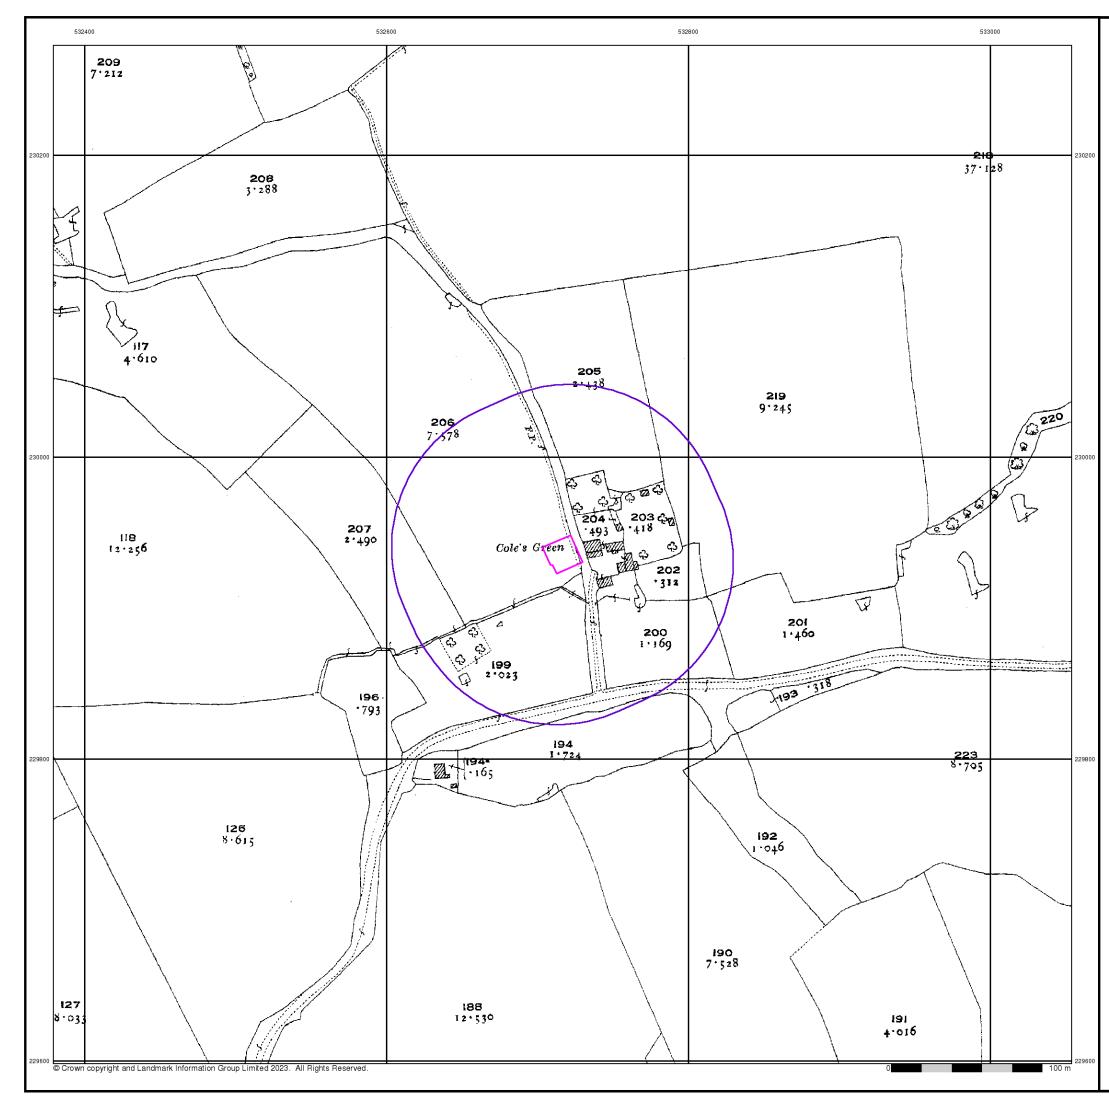

### **Order Details**

 Order Number:
 314351435\_1\_1

 Customer Ref:
 18369

 National Grid Reference:
 532720, 229940

 Slice:
 A

 Site Area (Ha):
 0.04

 Search Buffer (m):
 100

### Site Details

Coles Green Farm, Throcking Road, Cottered, BUNTINGFORD, SG9 9RB

Tel: 08 Fax: 08 Web: w