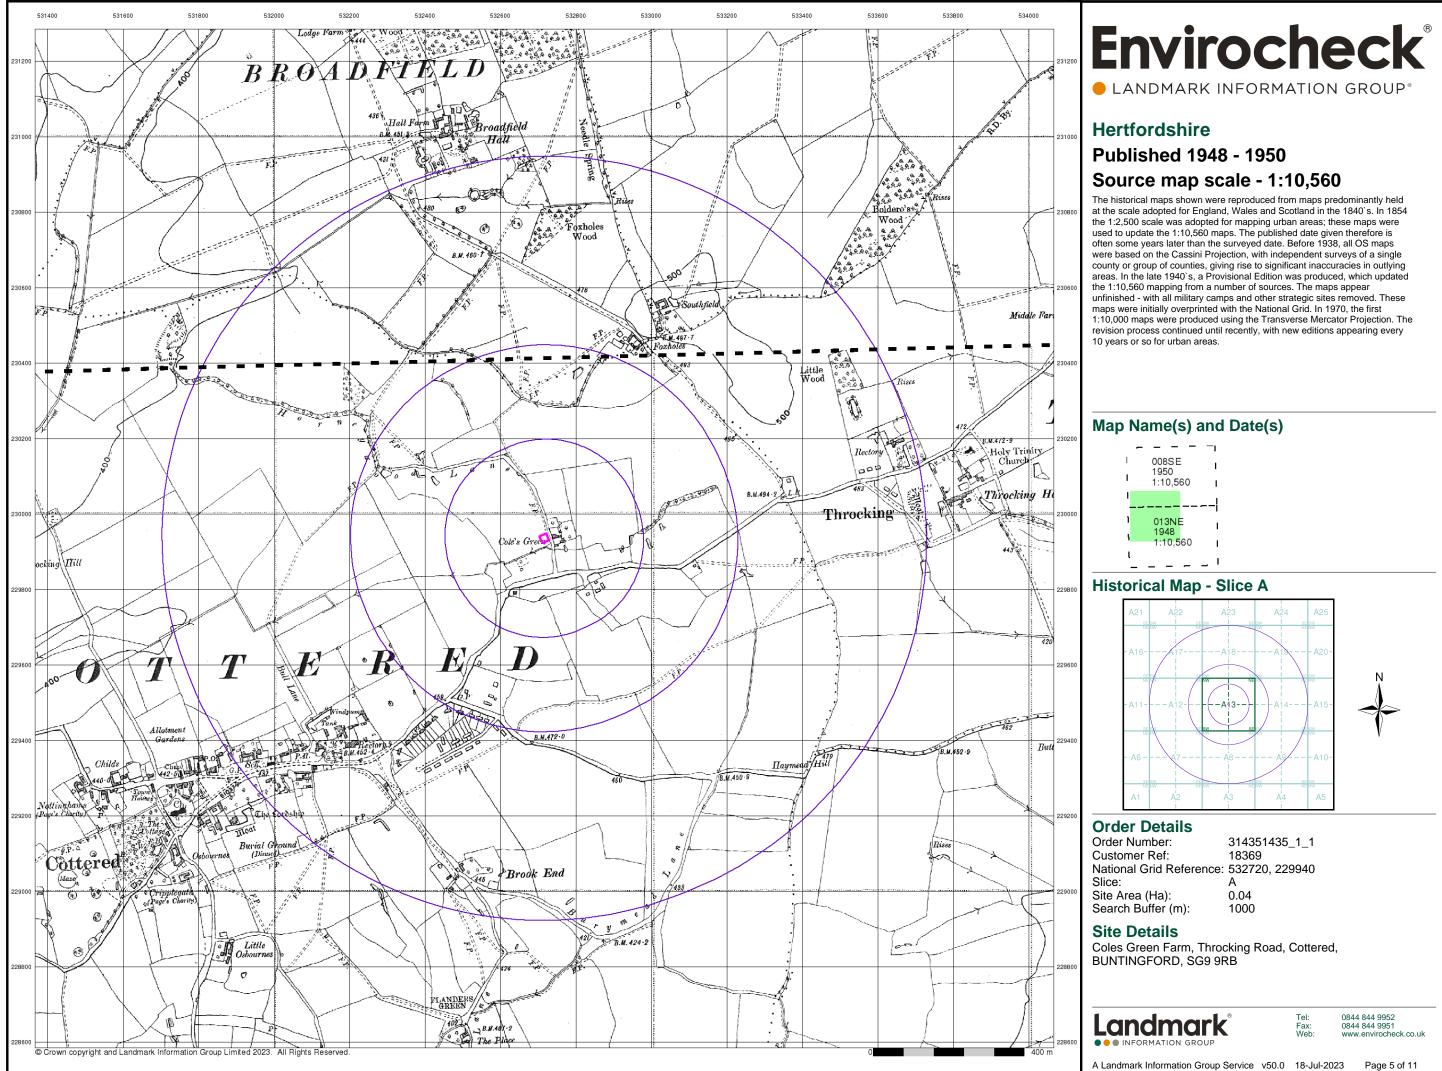

# **Ordnance Survey Plan**

Published 1978

# Source map scale - 1:10,000

The historical maps shown were reproduced from maps predominantly held at the scale adopted for England, Wales and Scotland in the 1840's. In 1854 the 1:2,500 scale was adopted for mapping urban areas; these maps were used to update the 1:10,560 maps. The published date given therefore is often some years later than the surveyed date. Before 1938, all OS maps were based on the Cassini Projection, with independent surveys of a single county or group of counties, giving rise to significant inaccuracies in outlying areas. In the late 1940's, a Provisional Edition was produced, which updated the 1:10,560 mapping from a number of sources. The maps appear unfinished - with all military camps and other strategic sites removed. These maps were initially overprinted with the National Grid. In 1970, the first 1:10,000 maps were produced using the Transverse Mercator Projection. The revision process continued until recently, with new editions appearing every 10 years or so for urban areas.

# Map Name(s) and Date(s)