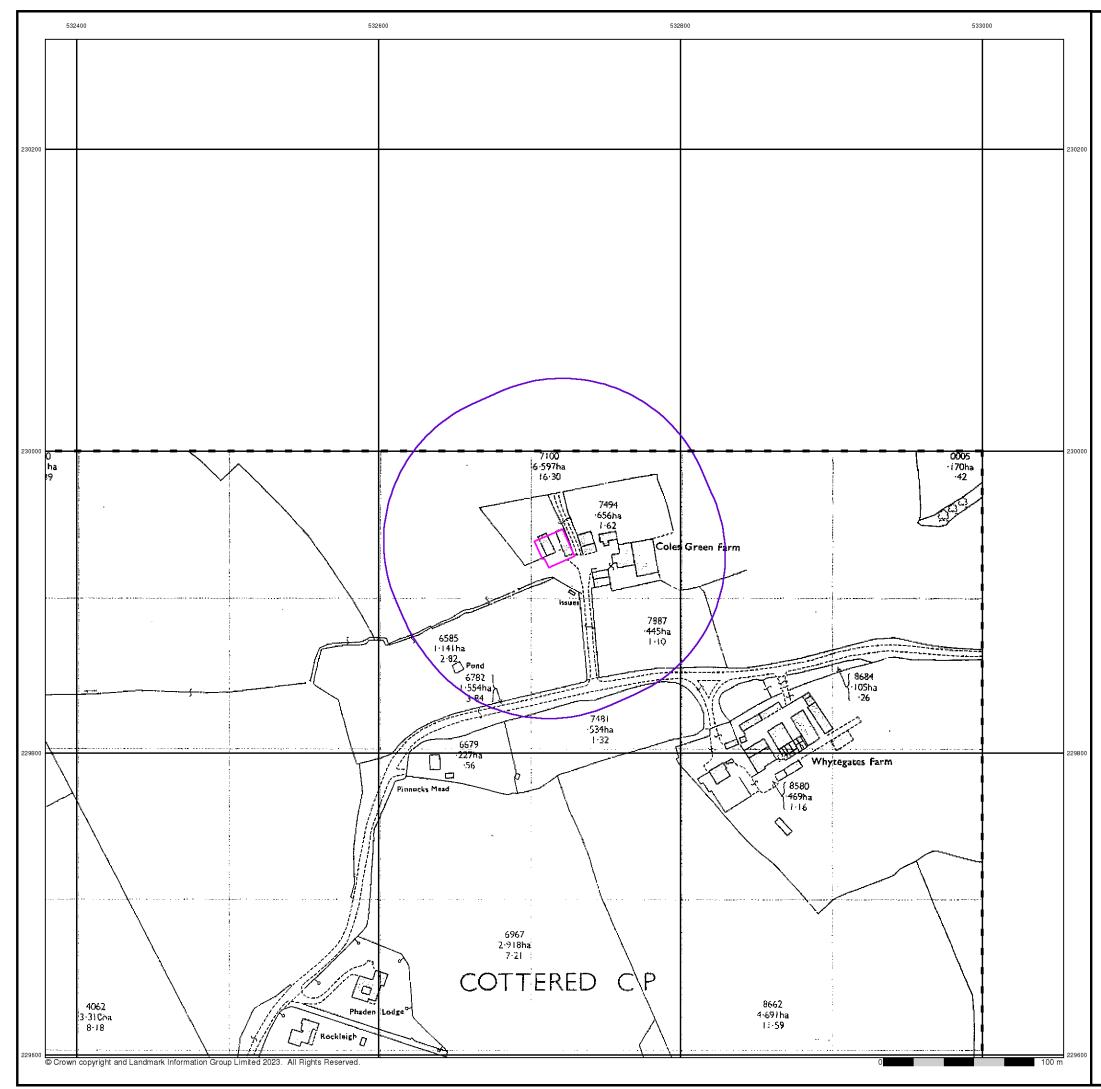

# Ordnance Survey Plan Published 1975 - 1976 Source map scale - 1:2,500

The historical maps shown were reproduced from maps predominantly held at the scale adopted for England, Wales and Scotland in the 1840's. In 1854 the 1:2,500 scale was adopted for mapping urban areas and by 1896 it covered the whole of what were considered to be the cultivated parts of Great Britain. The published date given below is often some years later than the surveyed date. Before 1938, all OS maps were based on the Cassini Projection, with independent surveys of a single county or group of counties, giving rise to significant inaccuracies in outlying areas.

# Map Name(s) and Date(s)

# Historical Map - Segment A13

## **Order Details**

| Order Number:            | 314351435_1_1  |
|--------------------------|----------------|
| Customer Ref:            | 18369          |
| National Grid Reference: | 532720, 229940 |
| Slice:                   | A              |
| Site Area (Ha):          | 0.04           |
| Search Buffer (m):       | 100            |

### Site Details

Coles Green Farm, Throcking Road, Cottered, BUNTINGFORD, SG9 9RB

0844 844 9952 0844 844 9951 www.envirocheck.co.uk