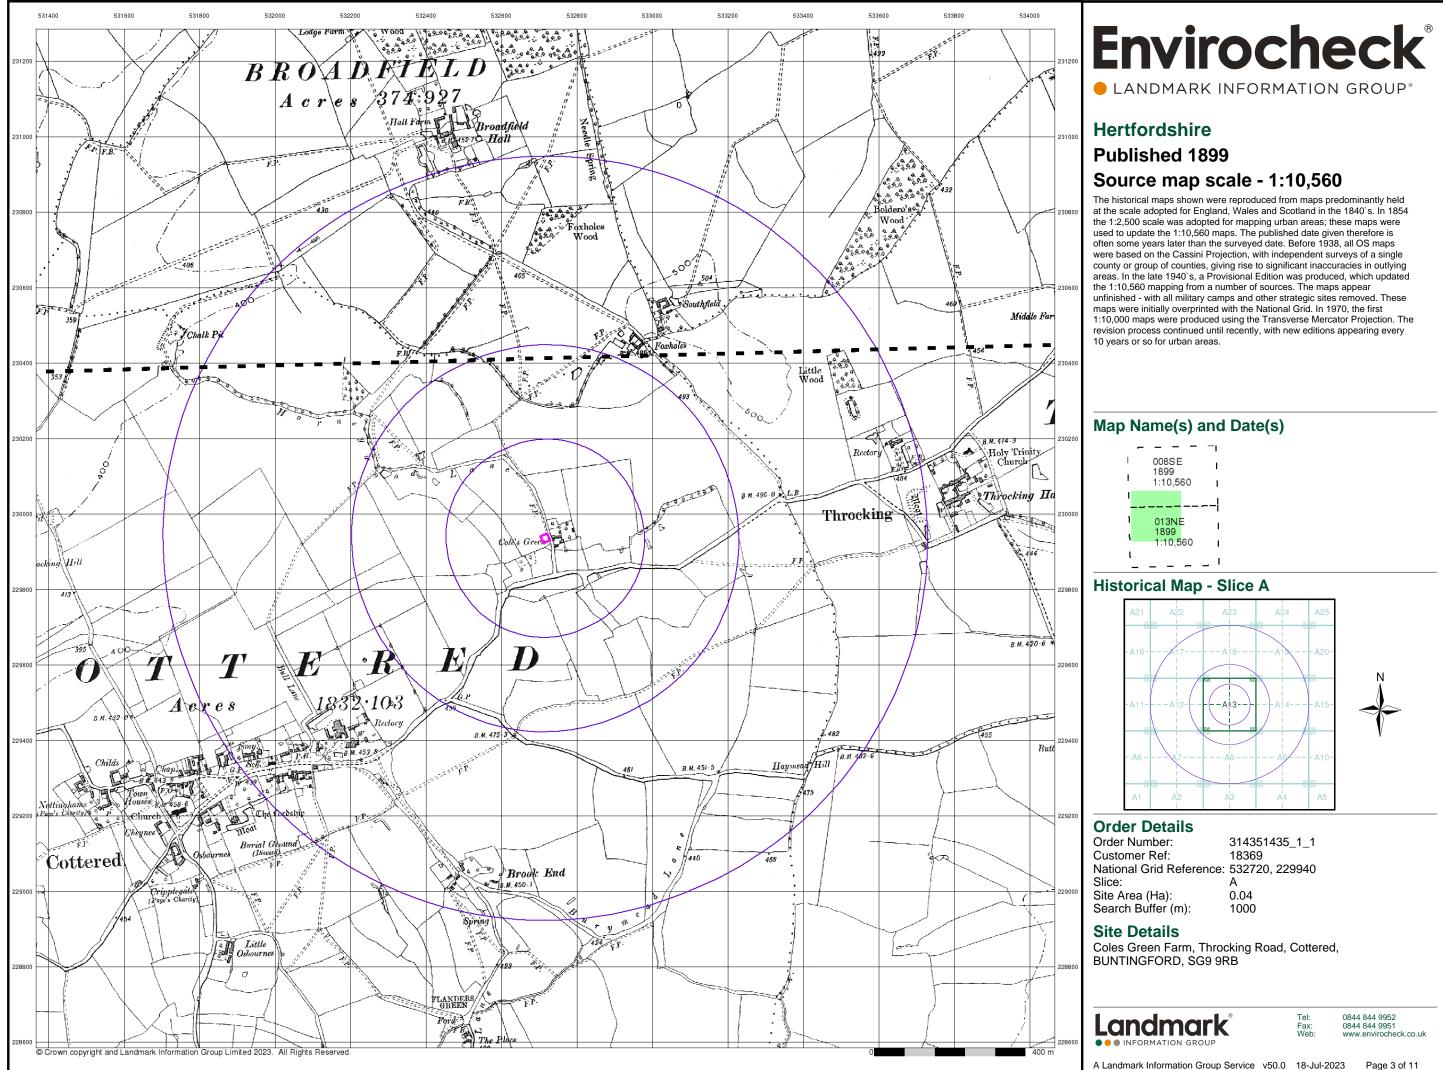

# Hertfordshire

# Published 1878

# Source map scale - 1:2,500

The historical maps shown were reproduced from maps predominantly held at the scale adopted for England, Wales and Scotland in the 1840's. In 1854 the 1:2,500 scale was adopted for mapping urban areas and by 1896 it covered the whole of what were considered to be the cultivated parts of Great Britain. The published date given below is often some years later than the surveyed date. Before 1938, all OS maps were based on the Cassini Projection, with independent surveys of a single county or group of counties, giving rise to significant inaccuracies in outlying areas.

# Map Name(s) and Date(s)