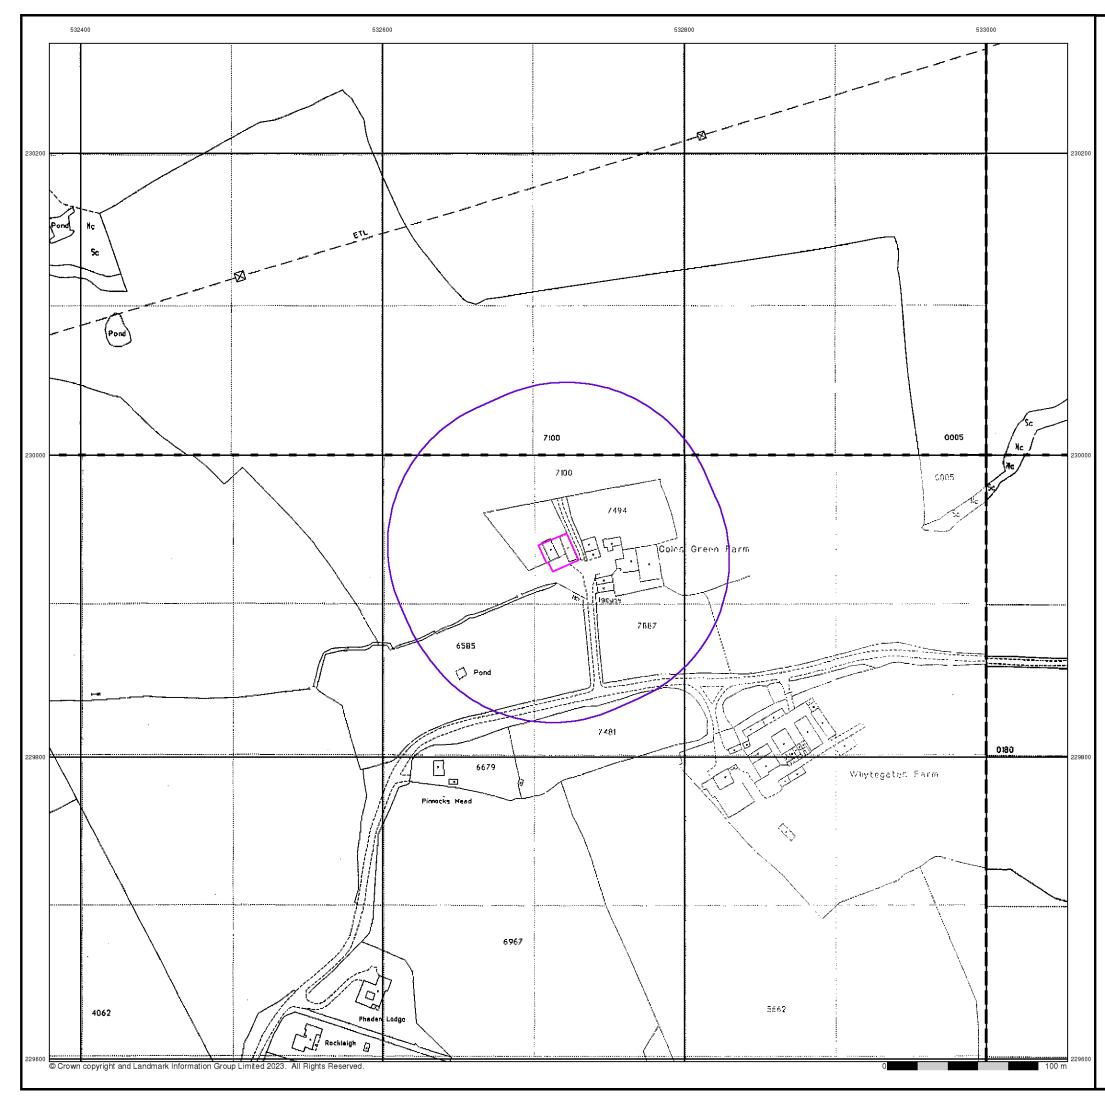

# **Ordnance Survey Plan**

Published 1978

# Source map scale - 1:10,000

The historical maps shown were reproduced from maps predominantly held at the scale adopted for England, Wales and Scotland in the 1840's. In 1854 the 1:2,500 scale was adopted for mapping urban areas; these maps were used to update the 1:10,560 maps. The published date given therefore is often some years later than the surveyed date. Before 1938, all OS maps were based on the Cassini Projection, with independent surveys of a single county or group of counties, giving rise to significant inaccuracies in outlying areas. In the late 1940's, a Provisional Edition was produced, which updated the 1:10,560 mapping from a number of sources. The maps appear unfinished - with all military camps and other strategic sites removed. These maps were initially overprinted with the National Grid. In 1970, the first 1:10,000 maps were produced using the Transverse Mercator Projection. The revision process continued until recently, with new editions appearing every 10 years or so for urban areas.

# Map Name(s) and Date(s)

# **Historical Map - Slice A**