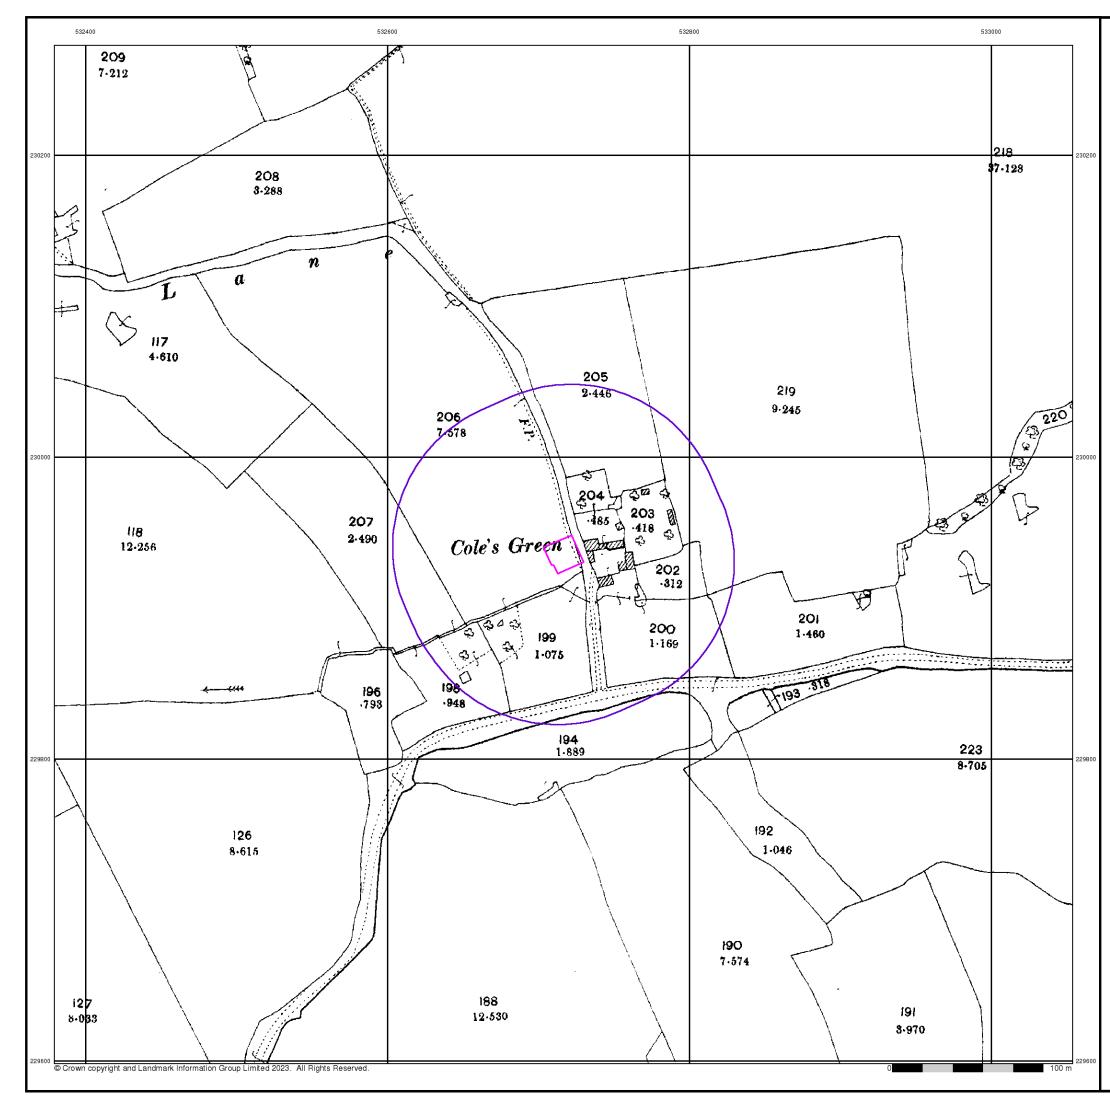

# Supply of Unpublished Survey Information

# Published 1976

# Source map scale - 1:2,500

SUSI maps (Supply of Unpublished Survey Information) were produced between 1972 and 1977, mainly for internal use at Ordnance Survey. These were more of a `work-in-progress' plan as they showed updates of individual areas on a map. These maps were unpublished, and they do not represent a single moment in time. They were produced at both 1:2,500 and 1:1,250 scales.

# Map Name(s) and Date(s)

# Historical Map - Segment A13

### **Order Details**

| Order Number:            | 314351435_1_1  |
|--------------------------|----------------|
| Customer Ref:            | 18369          |
| National Grid Reference: | 532720, 229940 |
| Slice:                   | A              |
| Site Area (Ha):          | 0.04           |
| Search Buffer (m):       | 100            |

### Site Details

Coles Green Farm, Throcking Road, Cottered, BUNTINGFORD, SG9 9RB

Tel: 084 Fax: 084 Web: ww