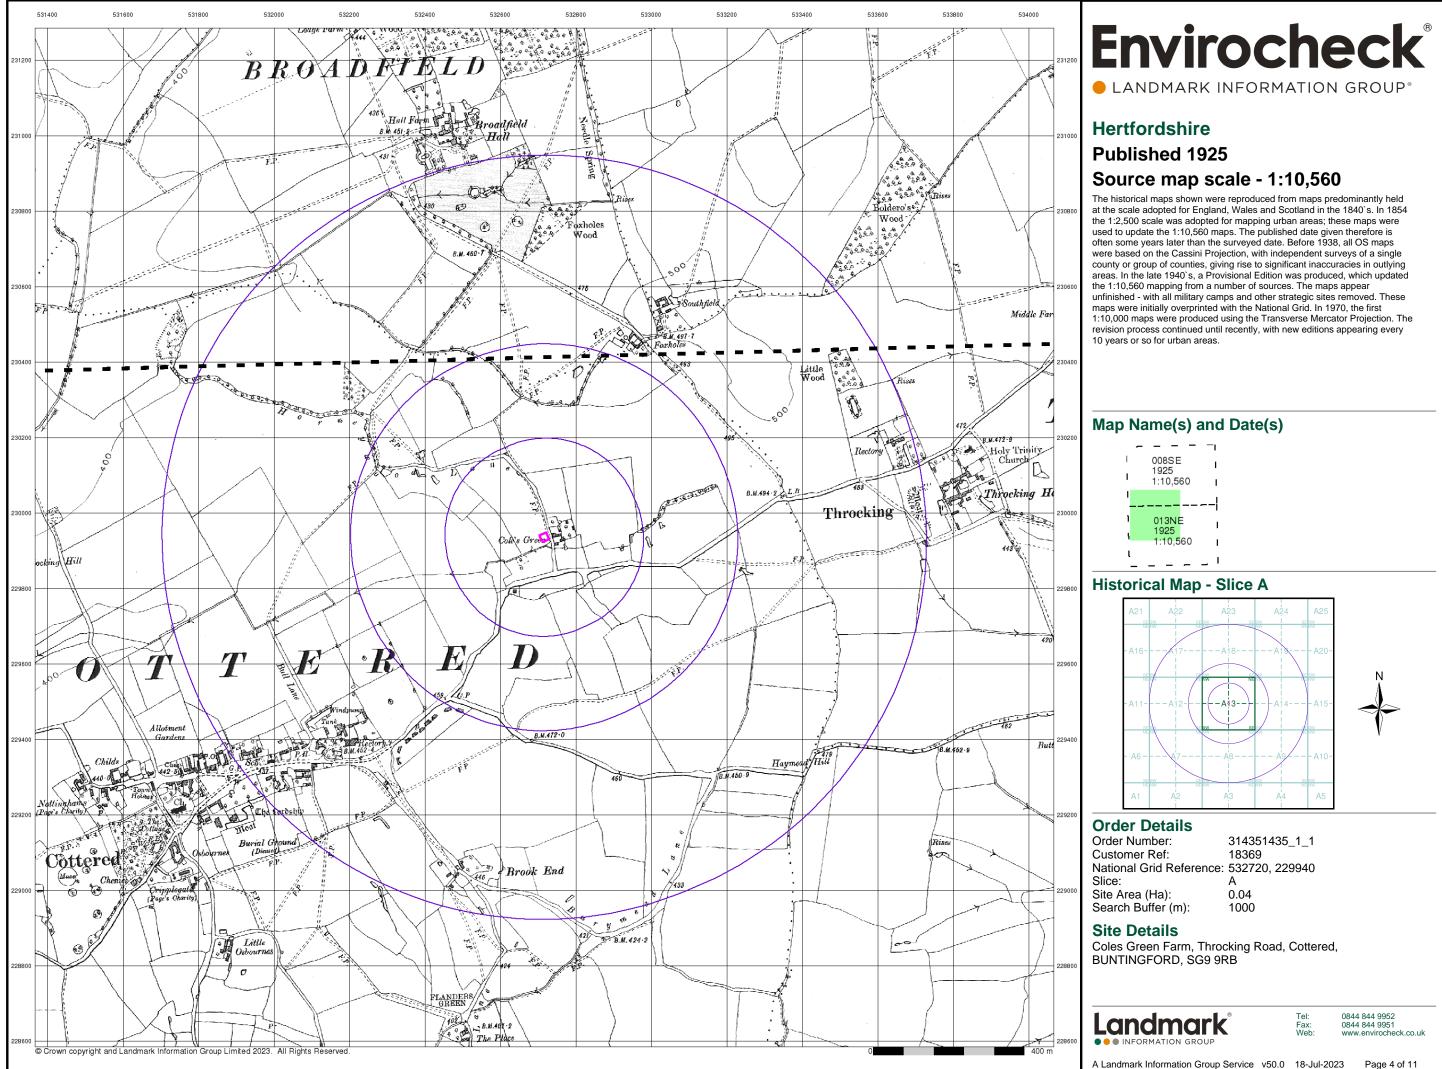

# Hertfordshire

# Published 1923

# Source map scale - 1:2,500

The historical maps shown were reproduced from maps predominantly held at the scale adopted for England, Wales and Scotland in the 1840's. In 1854 the 1:2,500 scale was adopted for mapping urban areas and by 1896 it covered the whole of what were considered to be the cultivated parts of Great Britain. The published date given below is often some years later than the surveyed date. Before 1938, all OS maps were based on the Cassini Projection, with independent surveys of a single county or group of counties, giving rise to significant inaccuracies in outlying areas.

# Map Name(s) and Date(s)