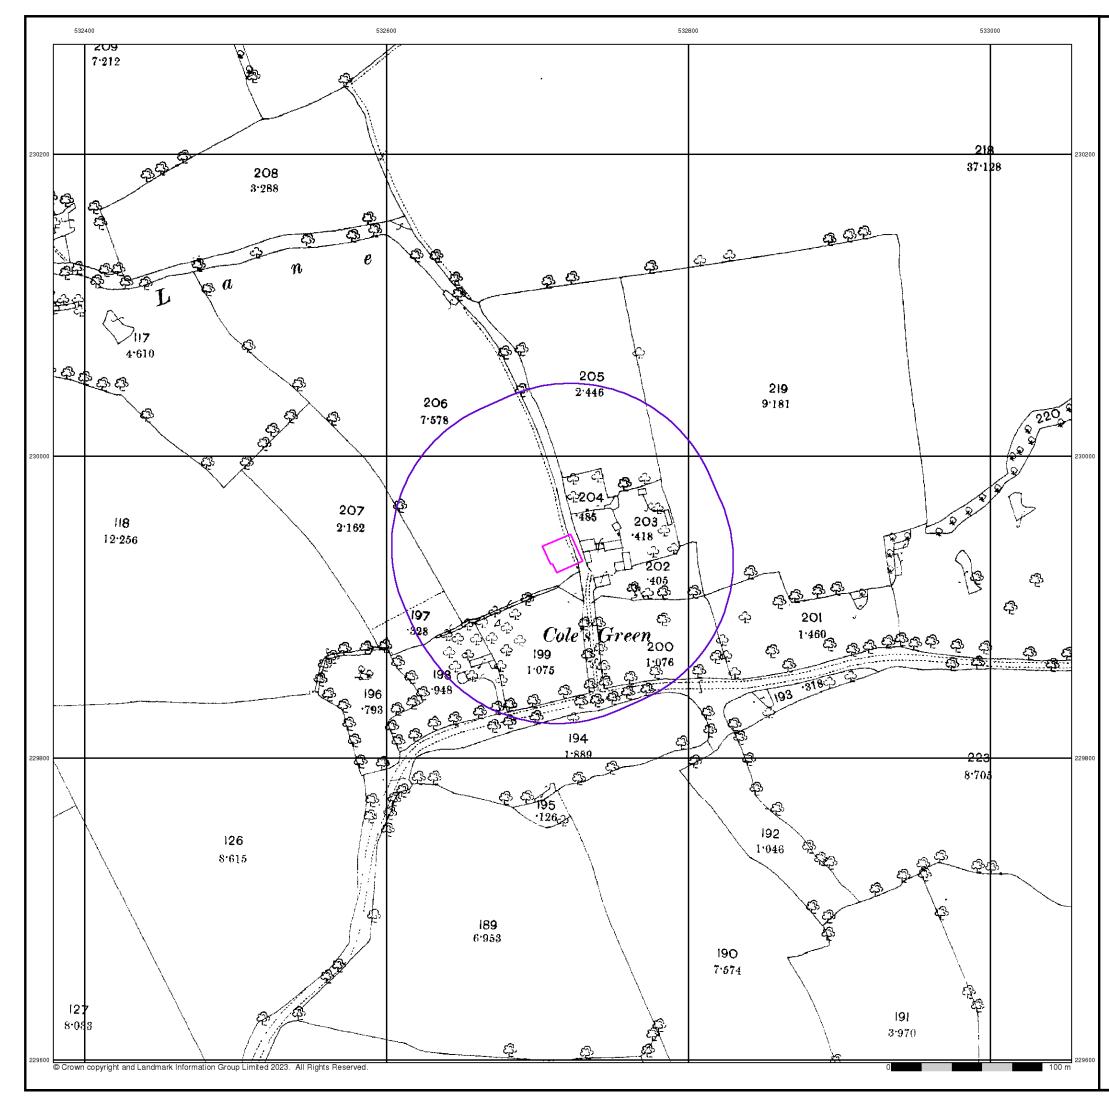

# Ordnance Survey Plan Published 1975 - 1976 Source map scale - 1:2,500

The historical maps shown were reproduced from maps predominantly held at the scale adopted for England, Wales and Scotland in the 1840's. In 1854 the 1:2,500 scale was adopted for mapping urban areas and by 1896 it covered the whole of what were considered to be the cultivated parts of Great Britain. The published date given below is often some years later than the surveyed date. Before 1938, all OS maps were based on the Cassini Projection, with independent surveys of a single county or group of counties, giving rise to significant inaccuracies in outlying areas.

# Map Name(s) and Date(s)

# Historical Map - Segment A13

## **Order Details**

| Order Number:            | 314351435_1_1  |
|--------------------------|----------------|
| Customer Ref:            | 18369          |
| National Grid Reference: | 532720, 229940 |
| Slice:                   | A              |
| Site Area (Ha):          | 0.04           |
| Search Buffer (m):       | 100            |

### Site Details

Coles Green Farm, Throcking Road, Cottered, BUNTINGFORD, SG9 9RB

0844 844 9952 0844 844 9951 www.envirocheck.co.uk