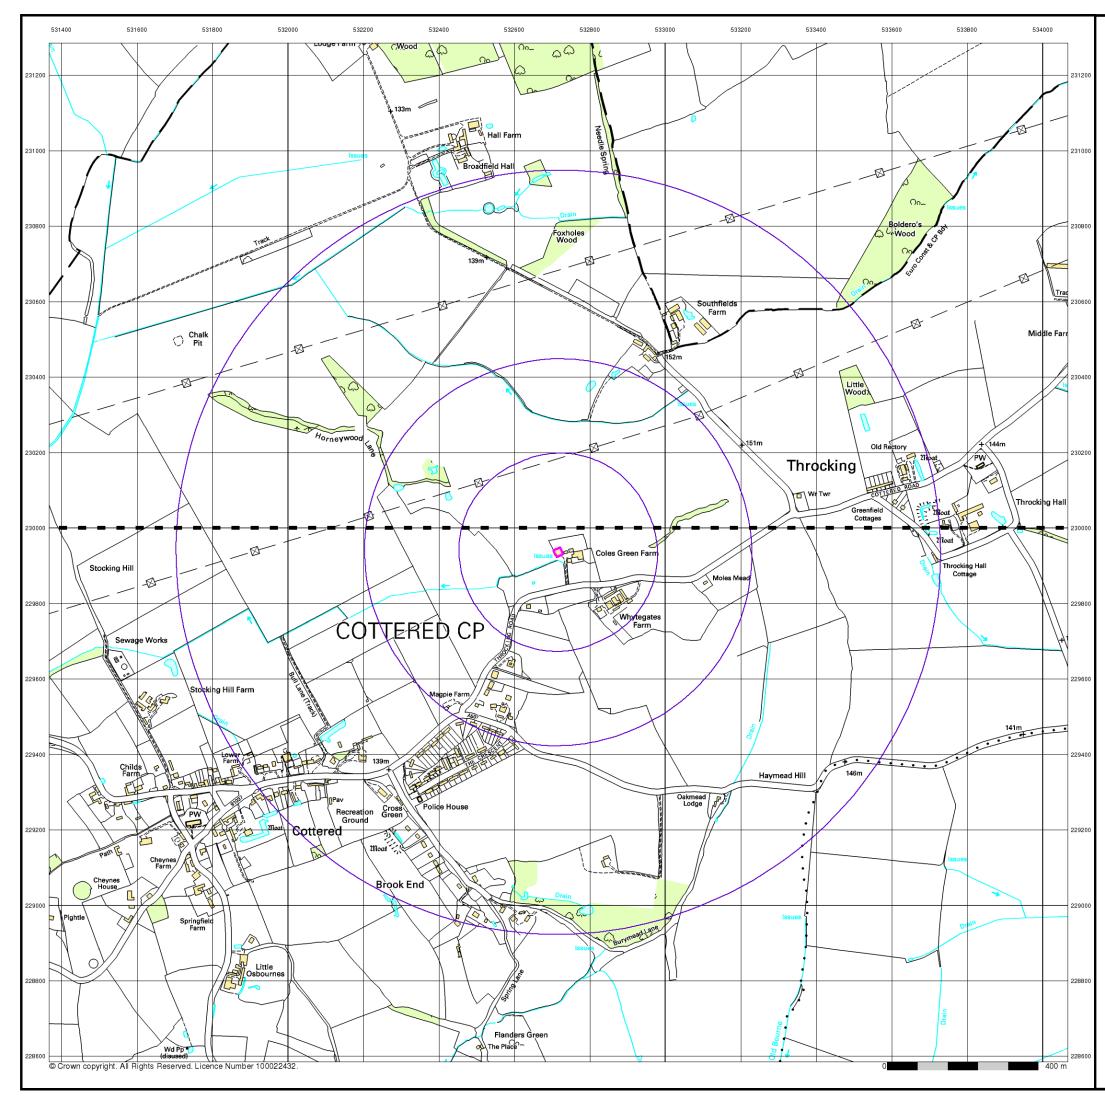

# **Ordnance Survey Plan**

Published 1978

# Source map scale - 1:10,000

The historical maps shown were reproduced from maps predominantly held at the scale adopted for England, Wales and Scotland in the 1840's. In 1854 the 1:2,500 scale was adopted for mapping urban areas; these maps were used to update the 1:10,560 maps. The published date given therefore is often some years later than the surveyed date. Before 1938, all OS maps were based on the Cassini Projection, with independent surveys of a single county or group of counties, giving rise to significant inaccuracies in outlying areas. In the late 1940's, a Provisional Edition was produced, which updated the 1:10,560 mapping from a number of sources. The maps appear unfinished - with all military camps and other strategic sites removed. These maps were initially overprinted with the National Grid. In 1970, the first 1:10,000 maps were produced using the Transverse Mercator Projection. The revision process continued until recently, with new editions appearing every 10 years or so for urban areas.

# Map Name(s) and Date(s)

# **Historical Map - Slice A**