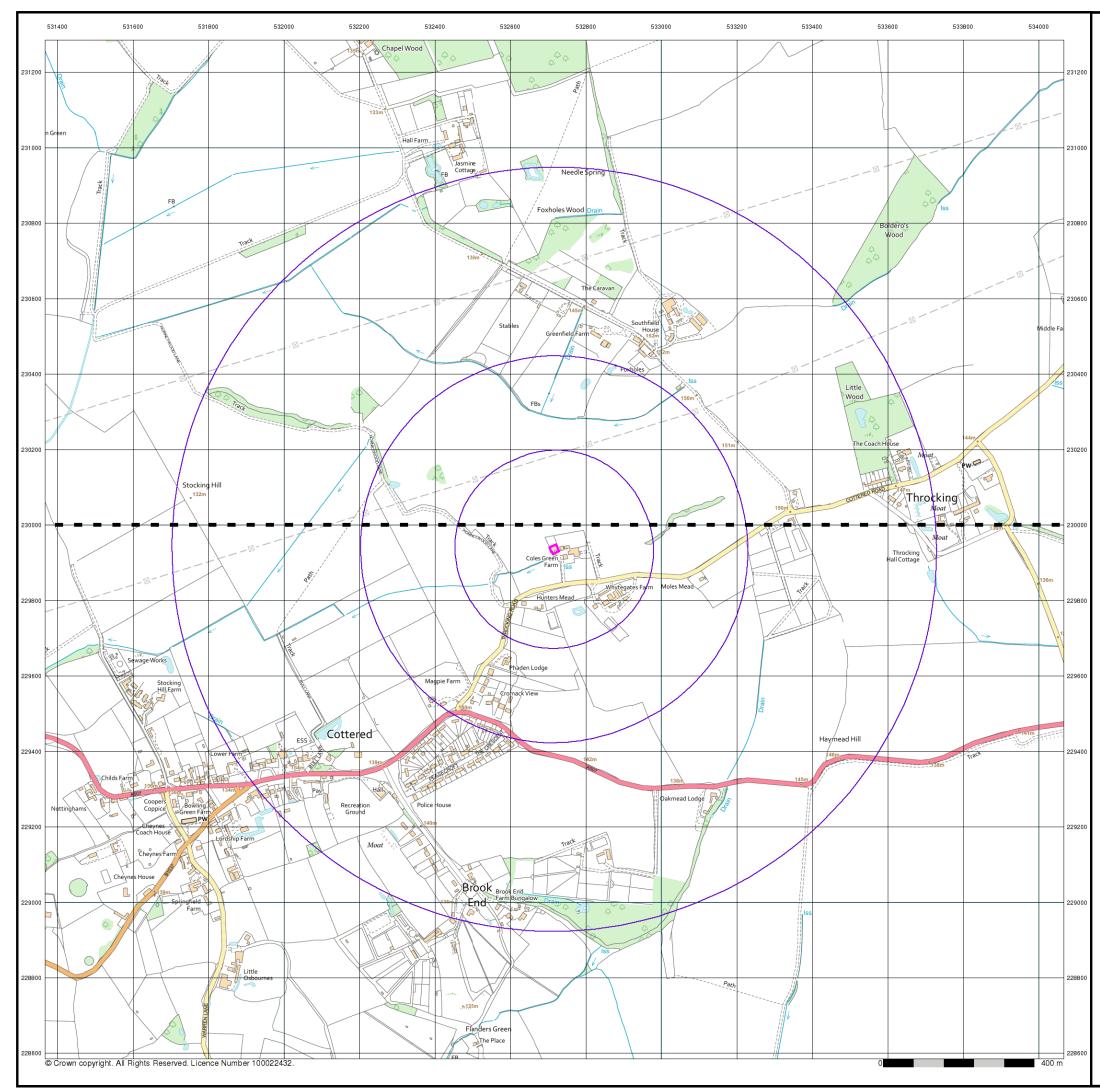

# Historical Map - Slice A

### **Order Details**

Order Number: Customer Ref: National Grid Reference: 532720, 229940 Slice: Site Area (Ha): Search Buffer (m):

314351435\_1\_1 18369 А 0.04 1000

# **Ordnance Survey Plan**

Published 1978

# Source map scale - 1:10,000

The historical maps shown were reproduced from maps predominantly held at the scale adopted for England, Wales and Scotland in the 1840's. In 1854 the 1:2,500 scale was adopted for mapping urban areas; these maps were used to update the 1:10,560 maps. The published date given therefore is often some years later than the surveyed date. Before 1938, all OS maps were based on the Cassini Projection, with independent surveys of a single county or group of counties, giving rise to significant inaccuracies in outlying areas. In the late 1940's, a Provisional Edition was produced, which updated the 1:10,560 mapping from a number of sources. The maps appear unfinished - with all military camps and other strategic sites removed. These maps were initially overprinted with the National Grid. In 1970, the first 1:10,000 maps were produced using the Transverse Mercator Projection. The revision process continued until recently, with new editions appearing every 10 years or so for urban areas.