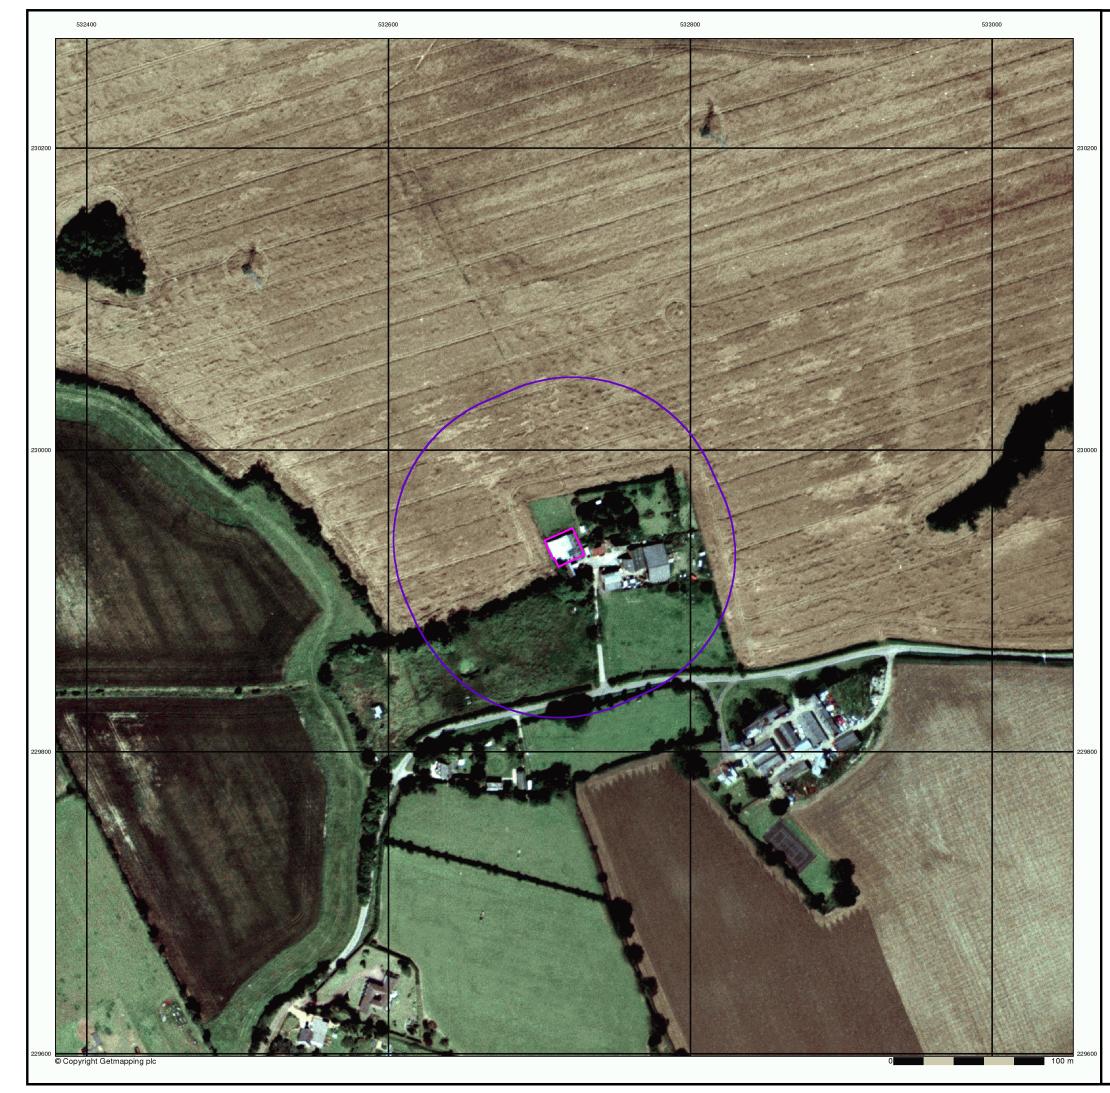

# Historical Aerial Photography

# Published 1999

This aerial photography was produced by Getmapping, these vertical aerial photographs provide a seamless, full colour survey of the whole of Great Britain

## Historical Aerial Photography - Segment A13

| A21                  |      | SE SW<br>NE NW |       | SE SW<br>NE NW |          | A25                |        |
|----------------------|------|----------------|-------|----------------|----------|--------------------|--------|
| -A16                 | -A17 |                | -A18- |                | -A19-    | A20-               |        |
| SE SW<br>NE NW       |      | SE SW<br>NE NW |       | SE SW<br>NE NW |          | SE SW<br>NE NW     | N<br>Å |
| -A11                 | -A12 |                | -A13- |                | -A14-    | A15-               |        |
| SEISW<br>NEINW       |      | SE SW<br>NE NW |       | SESW           |          | SE SW<br>NE NW     | V      |
| - · A6               | - A7 |                | - A8- |                | - • Å9 - | A10-               |        |
| SE SW<br>NE NW<br>A1 | A2   | SE SW<br>NE NW | A'3   | SE SW<br>NE NW | A4       | sesw<br>NENW<br>A5 |        |