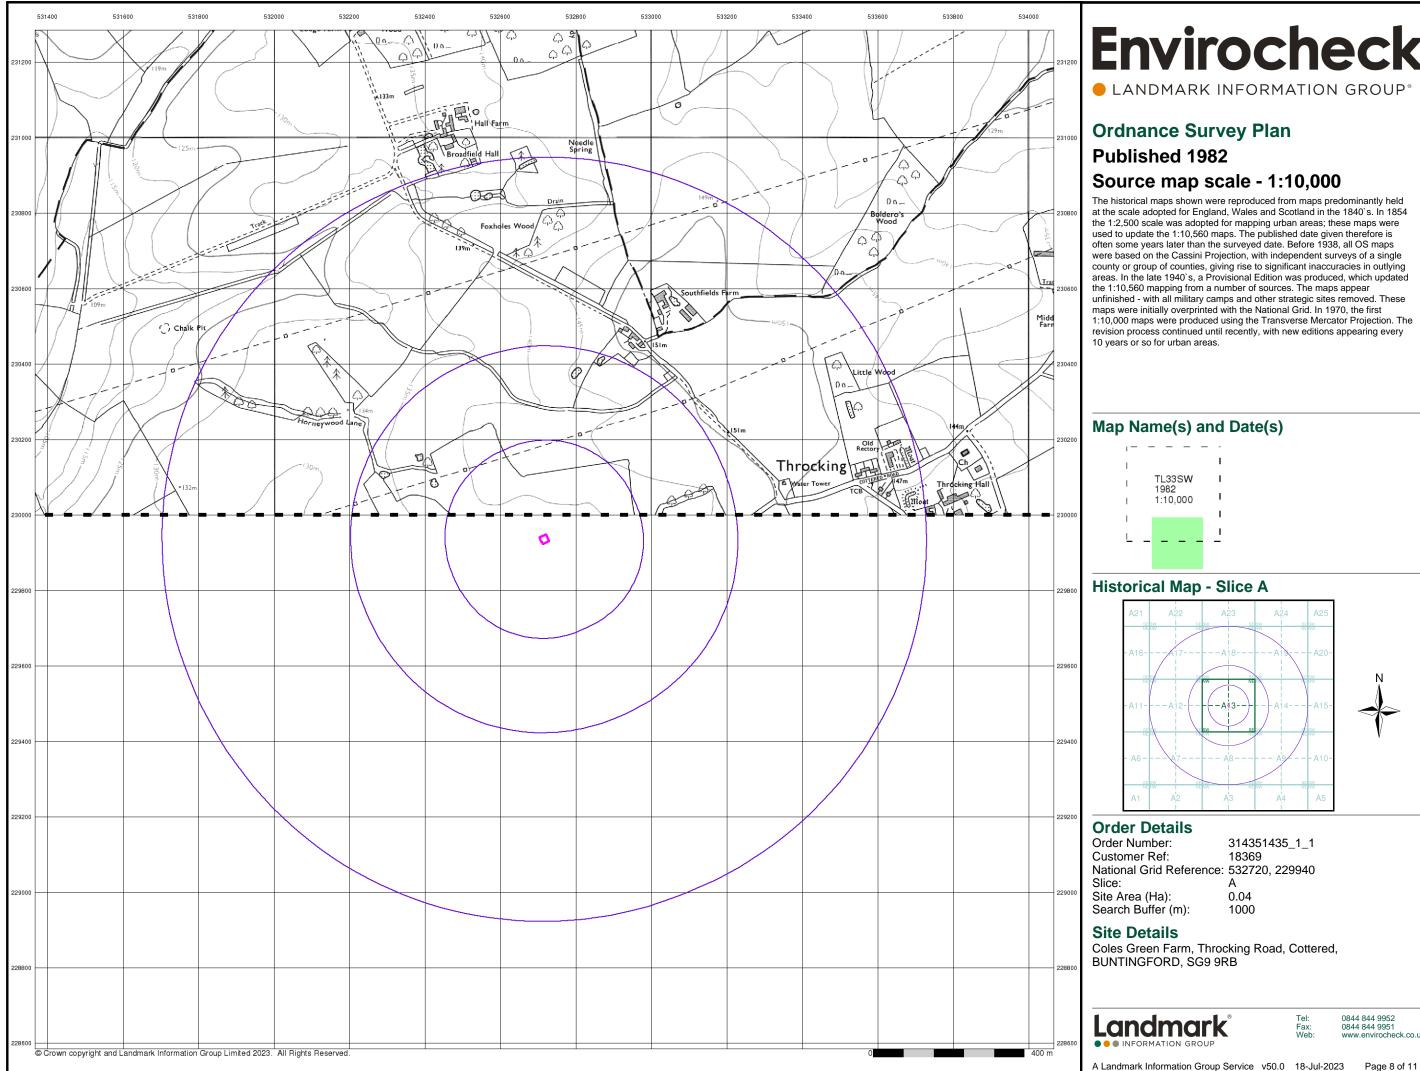

# **Ordnance Survey Plan**

Published 1978

# Source map scale - 1:10,000

The historical maps shown were reproduced from maps predominantly held at the scale adopted for England, Wales and Scotland in the 1840's. In 1854 the 1:2,500 scale was adopted for mapping urban areas; these maps were used to update the 1:10,560 maps. The published date given therefore is often some years later than the surveyed date. Before 1938, all OS maps were based on the Cassini Projection, with independent surveys of a single county or group of counties, giving rise to significant inaccuracies in outlying areas. In the late 1940's, a Provisional Edition was produced, which updated the 1:10,560 mapping from a number of sources. The maps appear unfinished - with all military camps and other strategic sites removed. These maps were initially overprinted with the National Grid. In 1970, the first 1:10,000 maps were produced using the Transverse Mercator Projection. The revision process continued until recently, with new editions appearing every 10 years or so for urban areas.

# Map Name(s) and Date(s)

# **Historical Map - Slice A**

### **Order Details**

Order Number: Customer Ref: National Grid Reference: 532720, 229940 Slice: Site Area (Ha): Search Buffer (m):

314351435\_1\_1 18369 Α 0.04 1000

## Site Details

Coles Green Farm, Throcking Road, Cottered, BUNTINGFORD, SG9 9RB

Tel: