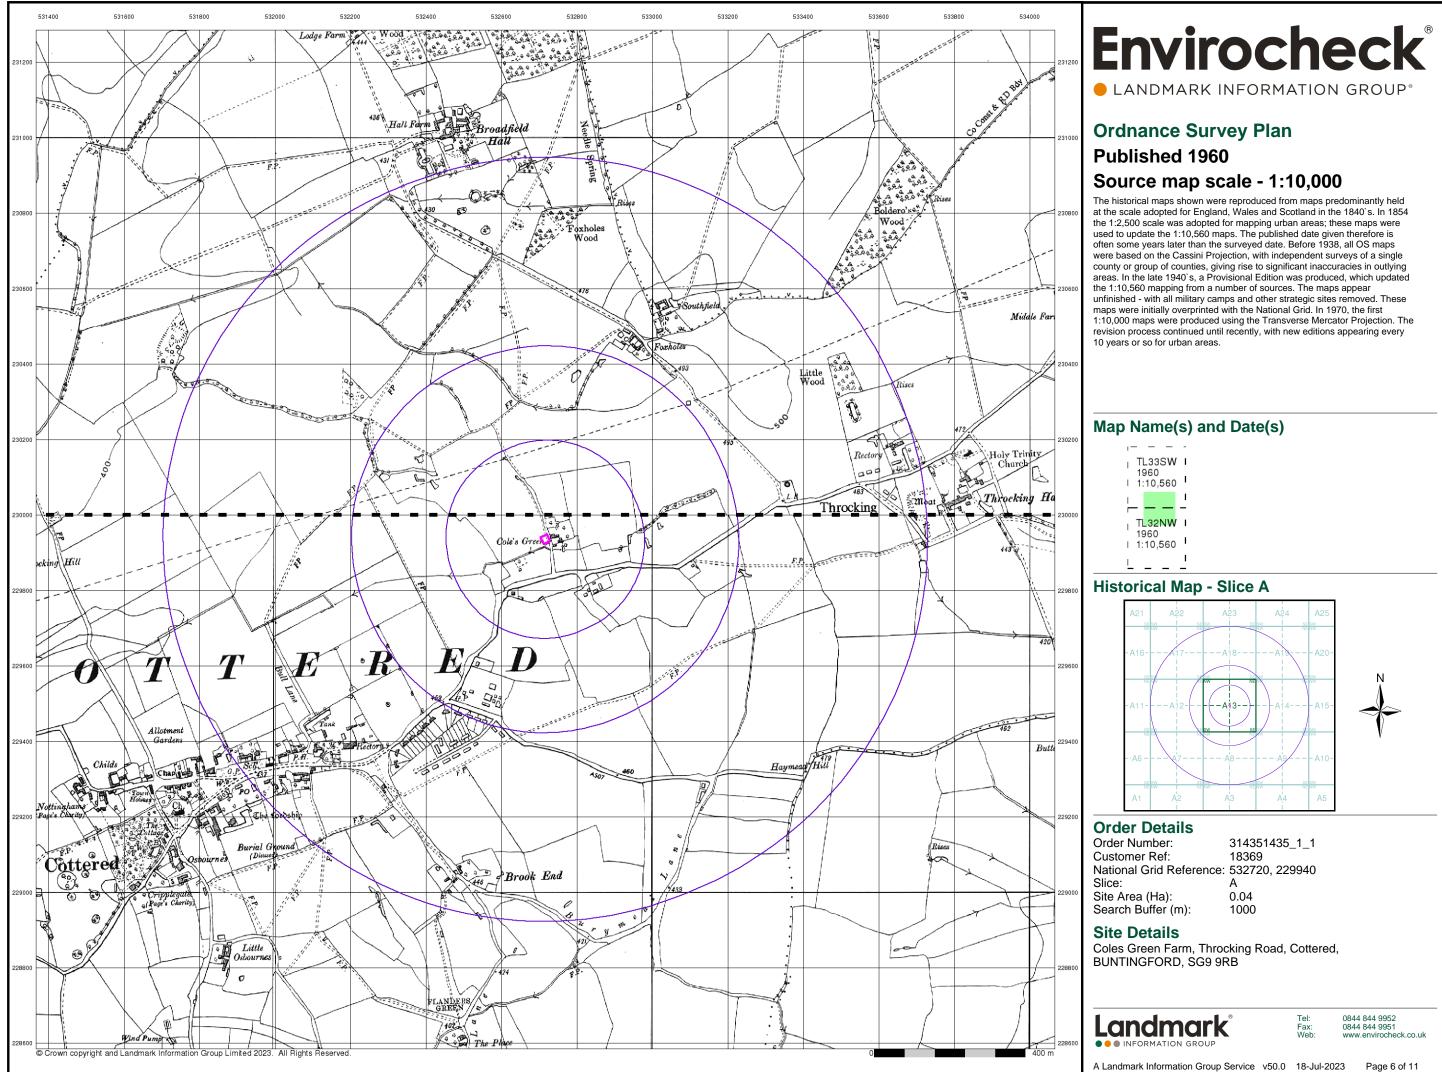

# **Ordnance Survey Plan**

Published 1978

# Source map scale - 1:10,000

The historical maps shown were reproduced from maps predominantly held at the scale adopted for England, Wales and Scotland in the 1840's. In 1854 the 1:2,500 scale was adopted for mapping urban areas; these maps were used to update the 1:10,560 maps. The published date given therefore is often some years later than the surveyed date. Before 1938, all OS maps were based on the Cassini Projection, with independent surveys of a single county or group of counties, giving rise to significant inaccuracies in outlying areas. In the late 1940's, a Provisional Edition was produced, which updated the 1:10,560 mapping from a number of sources. The maps appear unfinished - with all military camps and other strategic sites removed. These maps were initially overprinted with the National Grid. In 1970, the first 1:10,000 maps were produced using the Transverse Mercator Projection. The revision process continued until recently, with new editions appearing every 10 years or so for urban areas.

# Map Name(s) and Date(s)