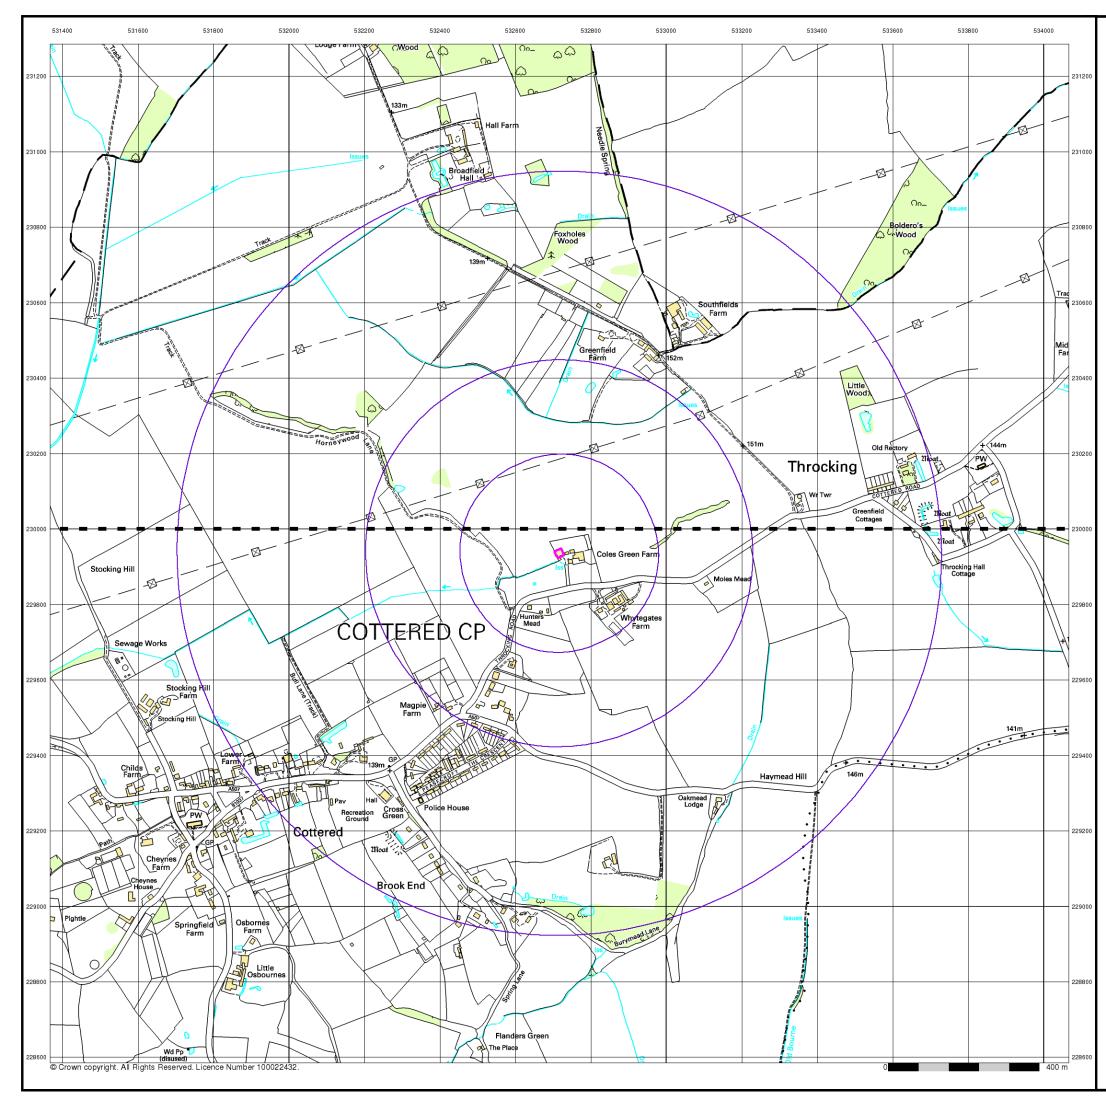

# **10k Raster Mapping**

# Published 2006

# Source map scale - 1:10,000

The historical maps shown were produced from the Ordnance Survey's 1:10,000 colour raster mapping. These maps are derived from Landplan which replaced the old 1:10,000 maps originally published in 1970. The data is highly detailed showing buildings, fences and field boundaries as well as all roads, tracks and paths. Road names are also included together with the relevant road number and classification. Boundary information depiction includes county, unitary authority, district, civil parish and constituency.

# Map Name(s) and Date(s)

TL33SW I 2006 1:10,000 I TL32NW I 2006 1 1:10,000

# **Historical Map - Slice A**

1