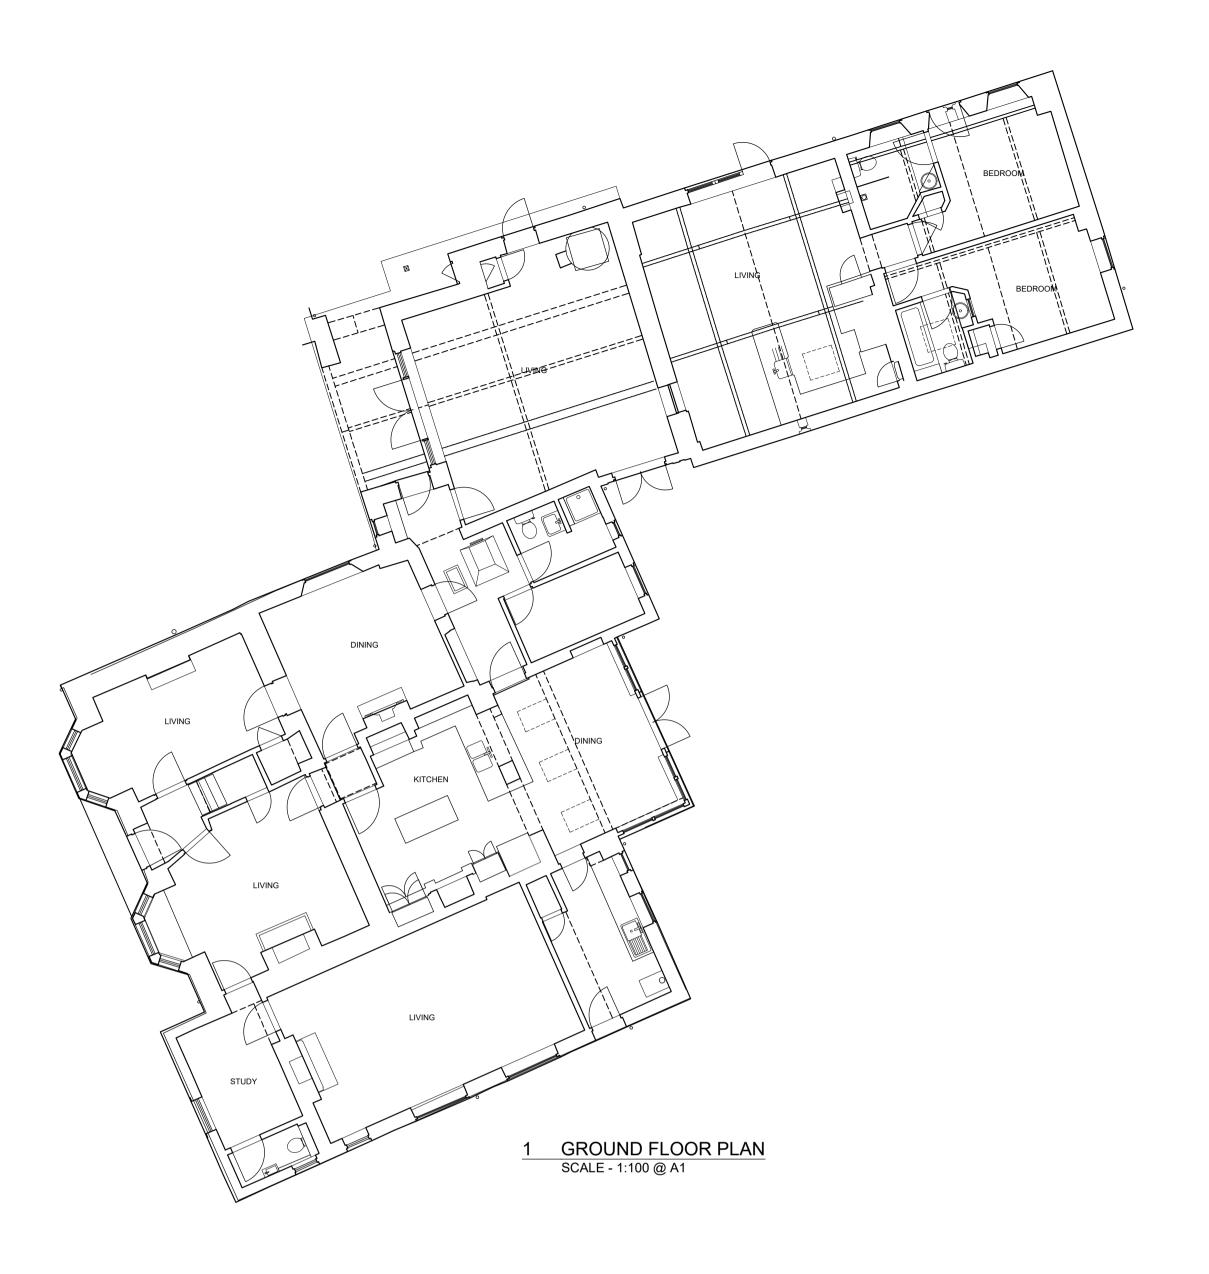

0 1 2 3 5 10m Scale 1:100

337.06/PL02

Notes: Do not scale from this drawing. Contractor to take and check all dimensions on site before work commences. Discrepancies to be reported to architect. Subcontractors to verify all dimensions on site before making shop drawings or commencing manufacture.

This drawing is copyright.

Except for planning purposes

Rev Description Date In

## PRIME MERIDIAN

ARCHITECTS & STRUCTURAL ENGINEERS

Second Floor T 020 7494 3522 The Priory, Draycott Rd T 01749 34 66 99 26A Ganton Street F 020 7494 3533 Shepton Mallet F 01749 34 66 77 Somerset BA4 5HS info@prime-meridian.co.uk www.prime-meridian.co.uk

Client: MR & MRS MINNS

Project: **EASTON FARM EBBOR LANE, EASTON** 

BA5 1EJ

EXISTING PLANS

Date: SEP 2023
Scale: AS INDICATED @ A1
Drawn: DM

337