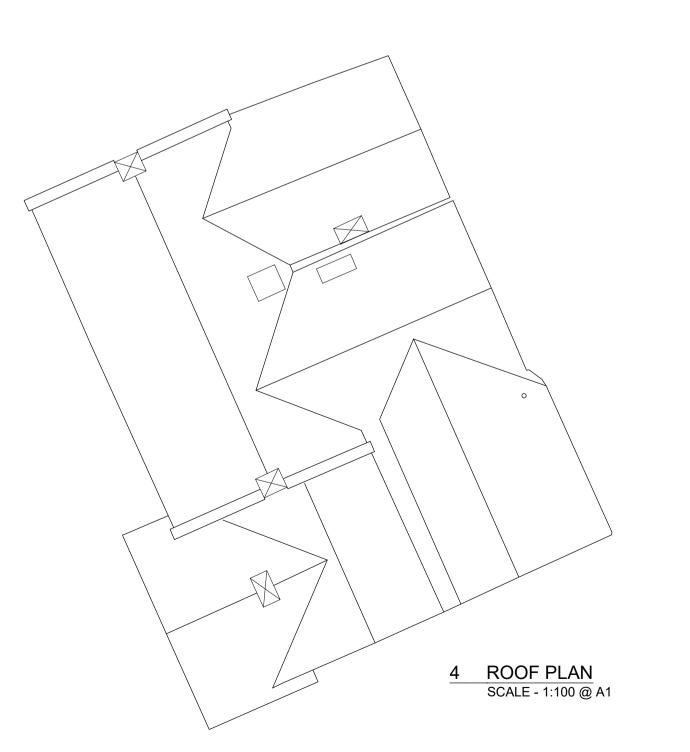

0 1 2 3 5 10m Scale 1:100

337.06/PL02

Notes: Do not scale from this drawing. Contractor to take and check all dimensions on site before work commences. Discrepancies to be reported to architect. Subcontractors to verify all dimensions on site before making shop drawings or commencing manufacture.

This drawing is copyright.

Except for planning purposes

Rev Description Date In

## PRIME MERIDIAN

ARCHITECTS & STRUCTURAL ENGINEERS

Second Floor T 020 7494 3522 The Priory, Draycott Rd T 01749 34 66 99 26A Ganton Street F 020 7494 3533 Shepton Mallet F 01749 34 66 77 Somerset BA4 5HS info@prime-meridian.co.uk www.prime-meridian.co.uk

Client: MR & MRS MINNS

Project: **EASTON FARM EBBOR LANE, EASTON** 

BA5 1EJ

EXISTING PLANS

Date: SEP 2023
Scale: AS INDICATED @ A1
Drawn: DM

337.06/PL