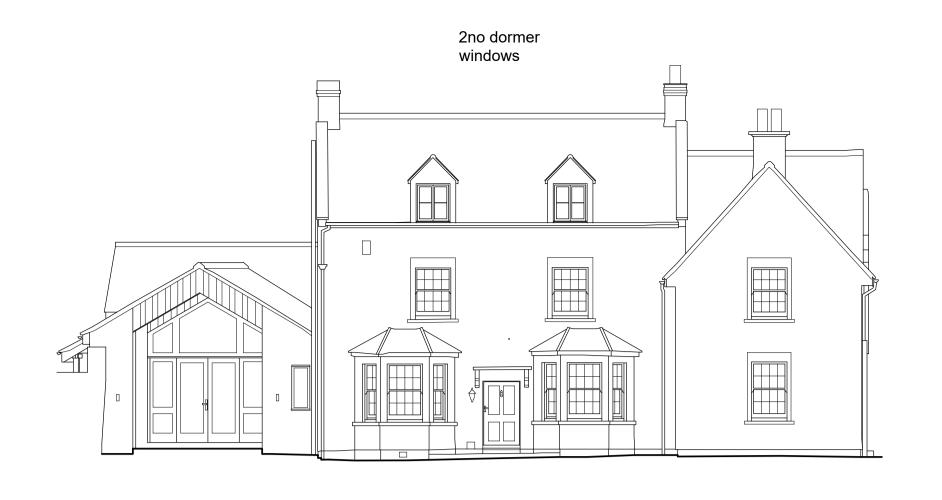

## 1 SOUTH ELEVATION SCALE - 1:100 @ A1

2 EAST ELEVATION SCALE - 1:100 @ A1

DATUM 45.00m

3 NORTH ELEVATION SCALE - 1:100 @ A1 2no domer windows

DATUM 45.00m

DATUM 45.00m

4 WEST ELEVATION SCALE - 1:100 @ A1

DATUM 45.00m

This drawing is copyright.

MATERIALS FOR NEW DORMERS:

CHEEKS TO BE LEAD SHEET

ROOF TO BE MATCHING CLAY TILES

WINDOWS TO BE TIMBER DOUBLE GLAZED

Except for planning purposes

Rev Description Date In