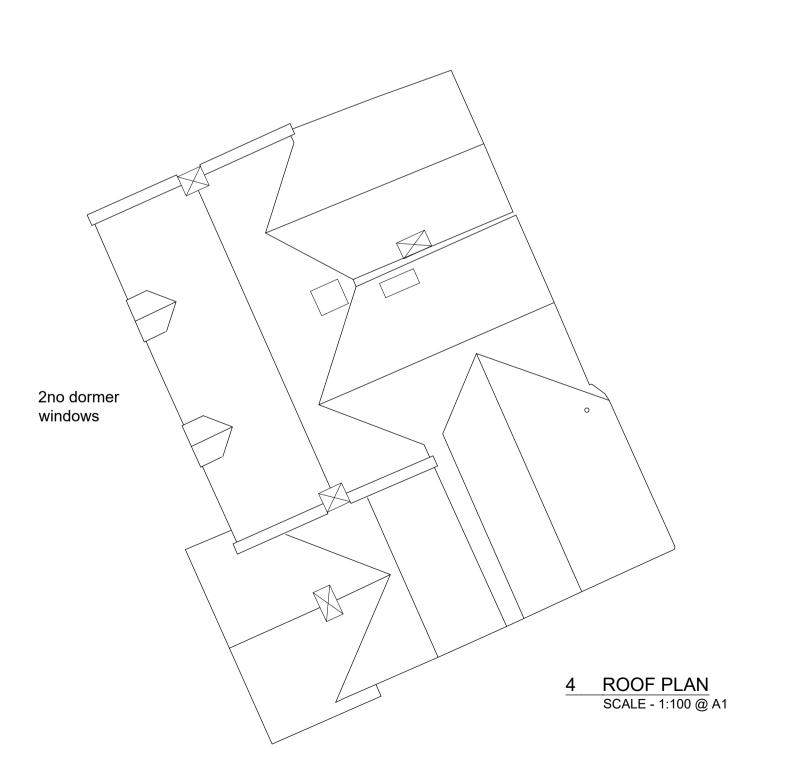

Client: MR & MRS MINNS

Project: **EASTON FARM EBBOR LANE, EASTON** 

BA5 1EJ

le: PROPOSED PLANS

Date: SEP 2023
Scale: AS INDICATED @ A1
Drawn: DM

337.06/PL04