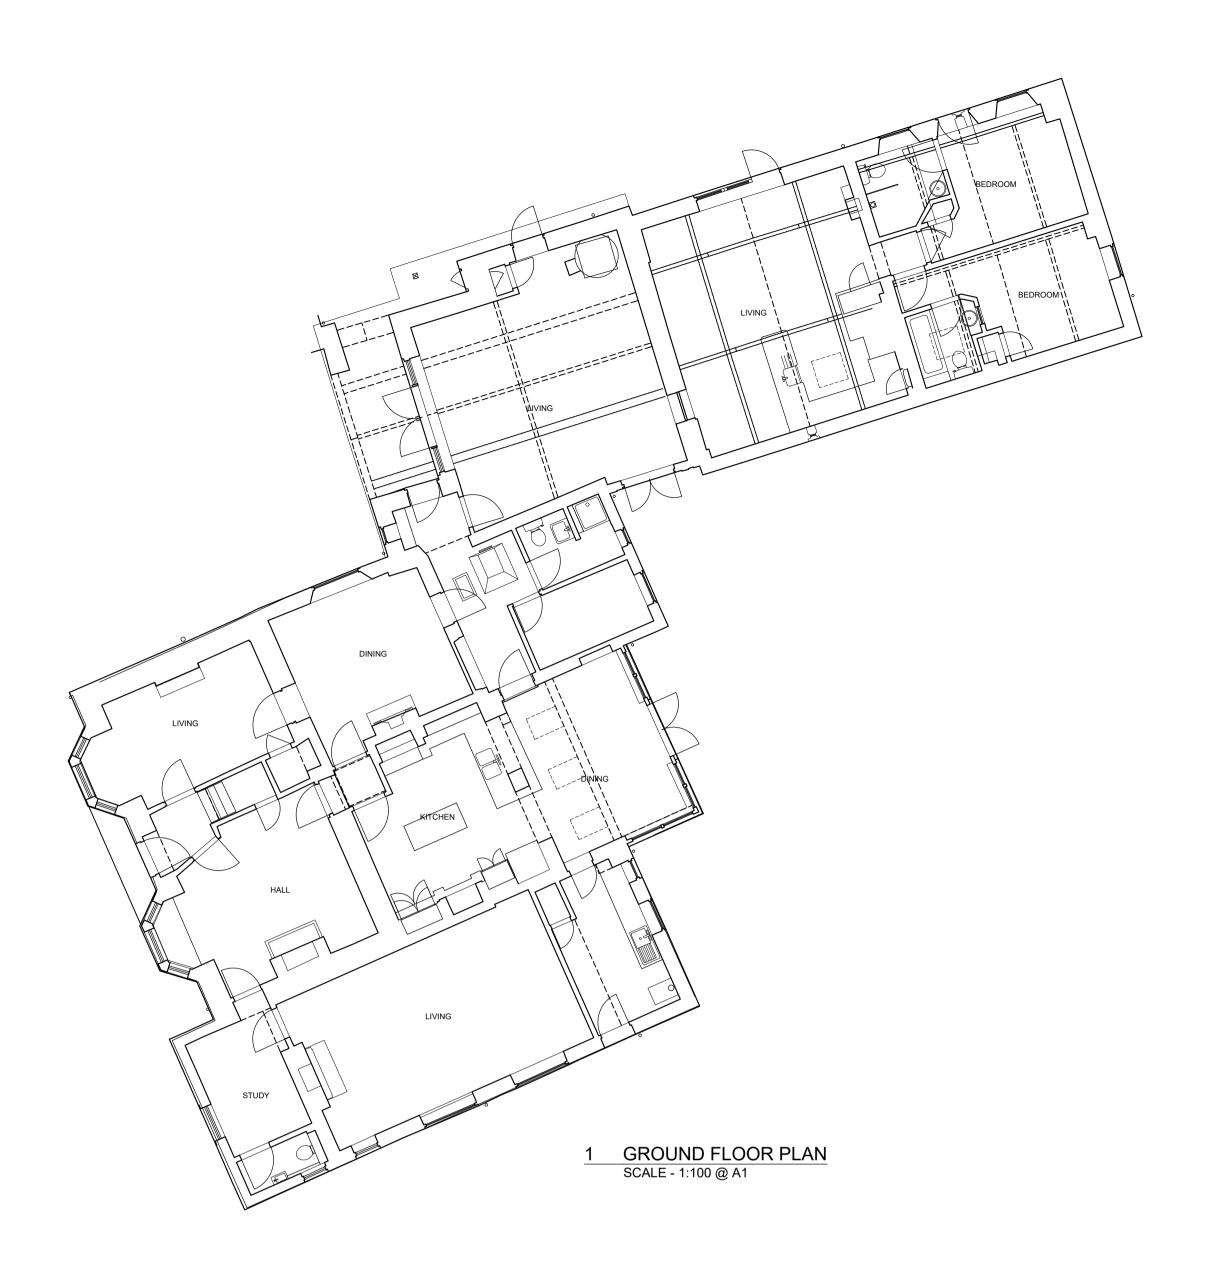

Client: MR & MRS MINNS

Project: **EASTON FARM EBBOR LANE, EASTON** 

BA5 1EJ

le: PROPOSED PLANS

Date: SEP 2023
Scale: AS INDICATED @ A1
Drawn: DM

337.06/PL04