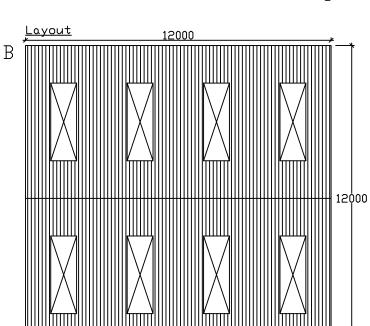

Specification:

В

12.000m (39' 4") Length: 12.000m (39' 4") Width Eaves Height: 7.000m (22' 11") Roof Pitch: 15°

Bay Size: All bays are the same size at 6m, end bays reduced to achieve overall length.

## Roof Lights

Incorporate 8 roof lights of size 3.048m, in roof cladding positioned to suit customer's requirements.