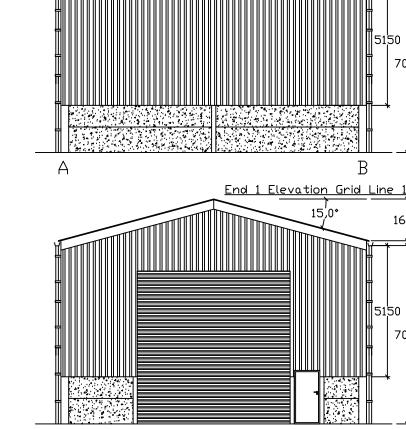

End 2 Elevation Grid Line 3 15,0°

1639

70'00

1639

7000

5150

А

5150

Specification:

В

12.000m (39' 4") Length: 12.000m (39' 4") Width Eaves Height: 7.000m (22' 11") Roof Pitch: 15°

Bay Size: All bays are the same size at 6m, end bays reduced to achieve overall length.

## Doors - Manual Chain Operation

Door 1 is a 6m wide and 6m high Roller Shutter Door - Manual plain Galv located Gable End 1 - Centre Door 2 is a 1m wide and 2.1m high Steel Personnel Door factory primed located Gable End 1 - Off Corner.