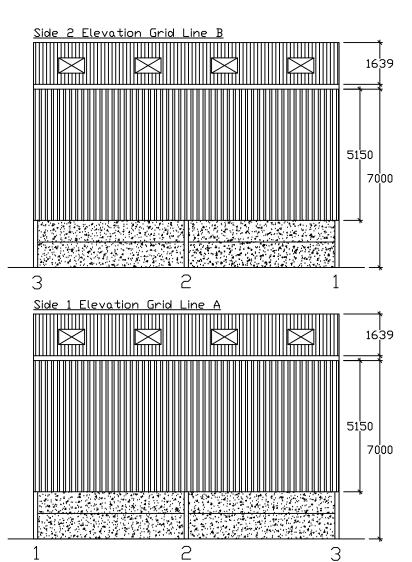

Specification:

В

12.000m (39' 4") Length: 12.000m (39' 4") Width Eaves Height: 7.000m (22' 11") Roof Pitch: 15°

Bay Size: All bays are the same size at 6m, end bays reduced to achieve overall length.

#### Rainwater Goods

Building Side 1: Galvanised Steel Box with 1 x 110 Diameter down-pipes and rubber sealed joints. Building Side 2: Galvanised Steel Box with 1 x 110 Diameter down-pipes and rubber sealed joints.

# Cladding (Including Shedder Flashing and Eaves Fillers and Foam) Gable End 1: To be clad down 5.150m below eaves with Box Profile - .5 PVC on Steel 140 16 rails.

Gable End 2: To be clad down 5.150m below eaves with Box Profile - .5 PVC on Steel 140 16 rails. Side 1: To be clad down 5.150m below eaves with Box Profile - .5 PVC on Steel 140 16 rails. Side 2: To be clad down 5.150m below eaves with Box Profile - .5 PVC on Steel 140 16 rails.

# Concrete Panels

3

Gable End 1: 140mm x 1000mm thick concrete panels, to a height of 2m. Gable End 2: 140mm x 1000mm thick concrete panels, to a height of 2m. Side 1: 140mm x 1000mm thick concrete panels, to a height of 2m. Side 2: 140mm x 1000mm thick concrete panels, to a height of 2m.