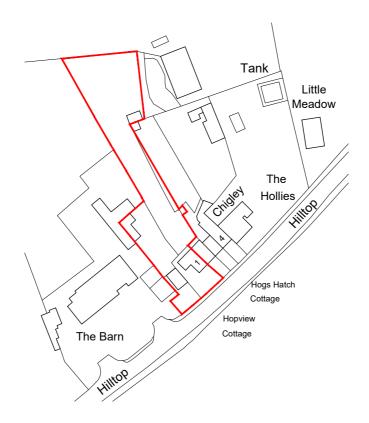

Planning Boundary (1310m²) Ownership Boundary bloomfields
01892 831 600
www.bloomfieldsltd.co.uk
drawing@bloomfieldsltd.co.uk

| Ms T Epps   |                   |
|-------------|-------------------|
| Site Addres | ss:               |
| Hop View (  | Cottage, Hilltop, |
| Hunton, Ma  | aidstone,         |
| ME15 00P    | )                 |