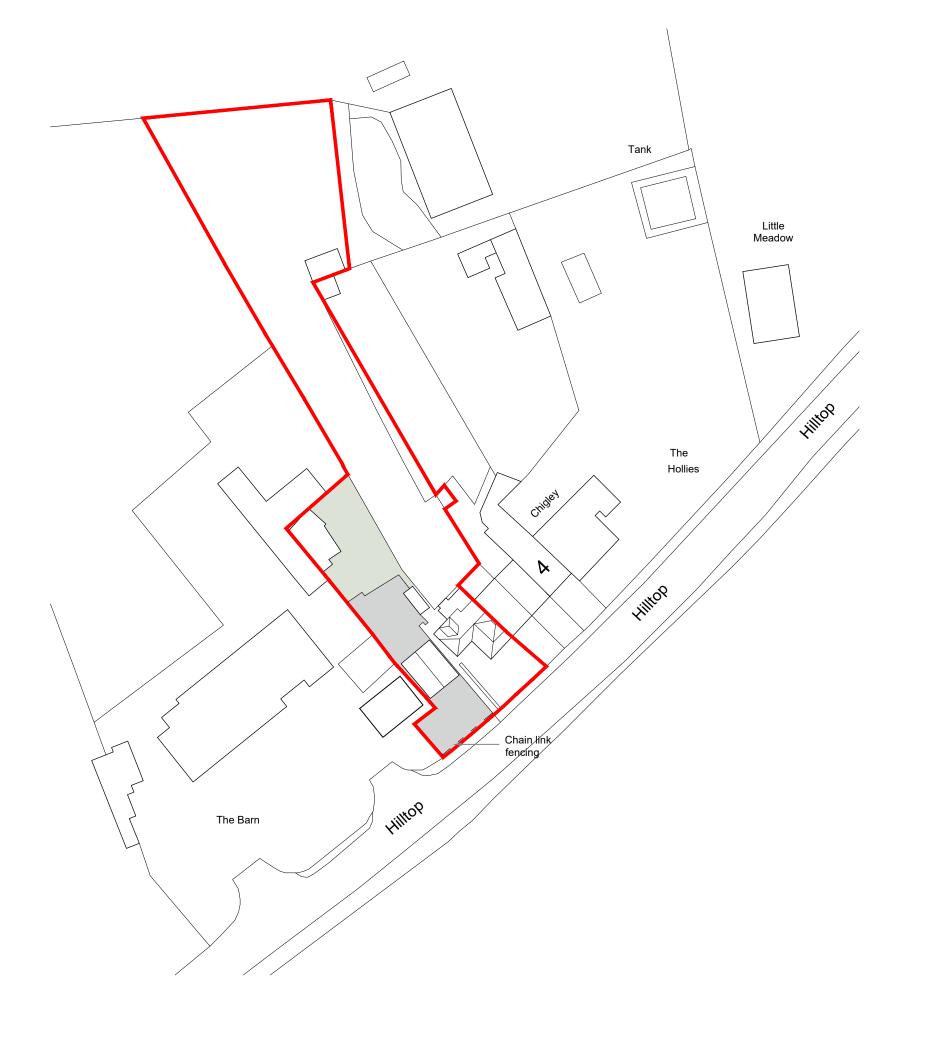

Planning Boundary (1310m²)

Ownership Boundary

Issued for Planning

Revision: Checked By: A. 21.08.2023 EGT MJR

01892 831 600 www.bloomfieldsltd.co.uk drawing@bloomfieldsltd.co.uk

Client: Ms T Epps

Project: Proposed Annex

Site Address: Hop View Cottage, Hilltop, Hunton, Maidstone, ME15 0QP

 Scale:
 Drawn By:

 1:500 @ A3
 EGT

**Date:** 11.08.2023 Checked By:

Drawing Title:

Existing Block Plan

St: | Job No: | Drawing No: | Rev: