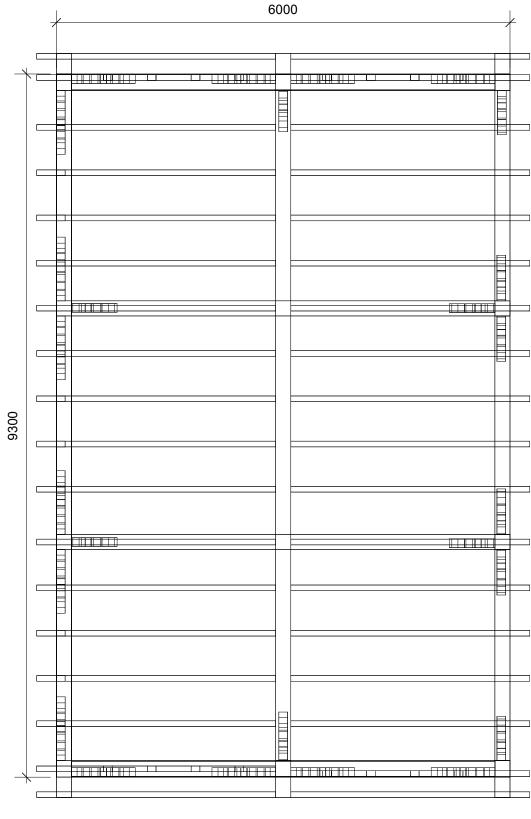

Beanland Associates Architects Limited

Unit 4, Observation Court 84 Princes Street, Ipswich, IP1 1RY

T: 01473 226138 F: 01473 760138 admin@beanland.org.uk www.beanland.org.uk

| Project Title: | UFFORD HALL           | Project ID:     | 3041      |  |
|----------------|-----------------------|-----------------|-----------|--|
|                |                       | Scale:          | 1:50 @ A3 |  |
|                |                       | Drawn By:       | TH        |  |
| Client:        | MR T NIBLOCK          | Checked By:     | SB        |  |
|                |                       | Issue Date:     | 30/08/23  |  |
|                |                       | Plot Date:      | xx/xx/xx  |  |
| Sheet Title:   | AXONOMETRIC STRUCTURE | Drawing status: | PLANNING  |  |