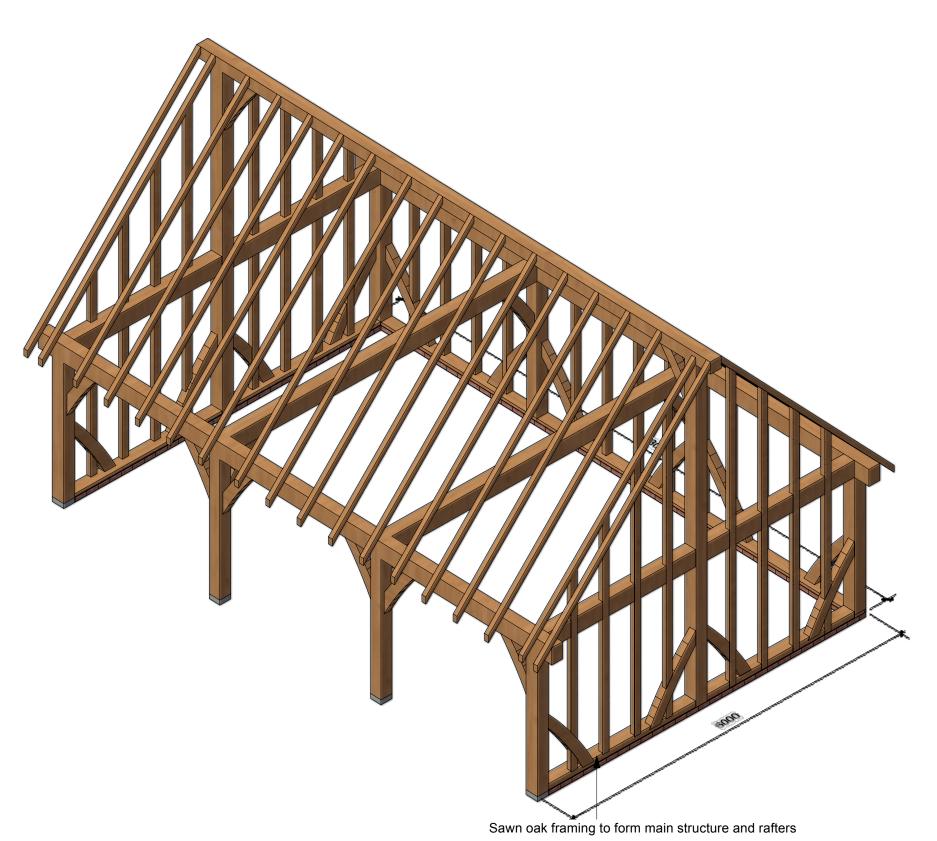

Beanland Associates Architects Limited

Unit 4, Observation Court 84 Princes Street, Ipswich, IP1 1RY

T: 01473 226138 F: 01473 760138 admin@beanland.org.uk www.beanland.org.uk

| Project Title: | UFFORD HALL           | Project ID:     | 3041      |  |
|----------------|-----------------------|-----------------|-----------|--|
|                |                       | Scale:          | 1:50 @ A3 |  |
|                |                       | Drawn By:       | TH        |  |
| Client:        | MR T NIBLOCK          | Checked By:     | SB        |  |
|                |                       | Issue Date:     | 30/08/23  |  |
|                |                       | Plot Date:      | xx/xx/xx  |  |
| Sheet Title:   | AXONOMETRIC STRUCTURE | Drawing status: | PLANNING  |  |