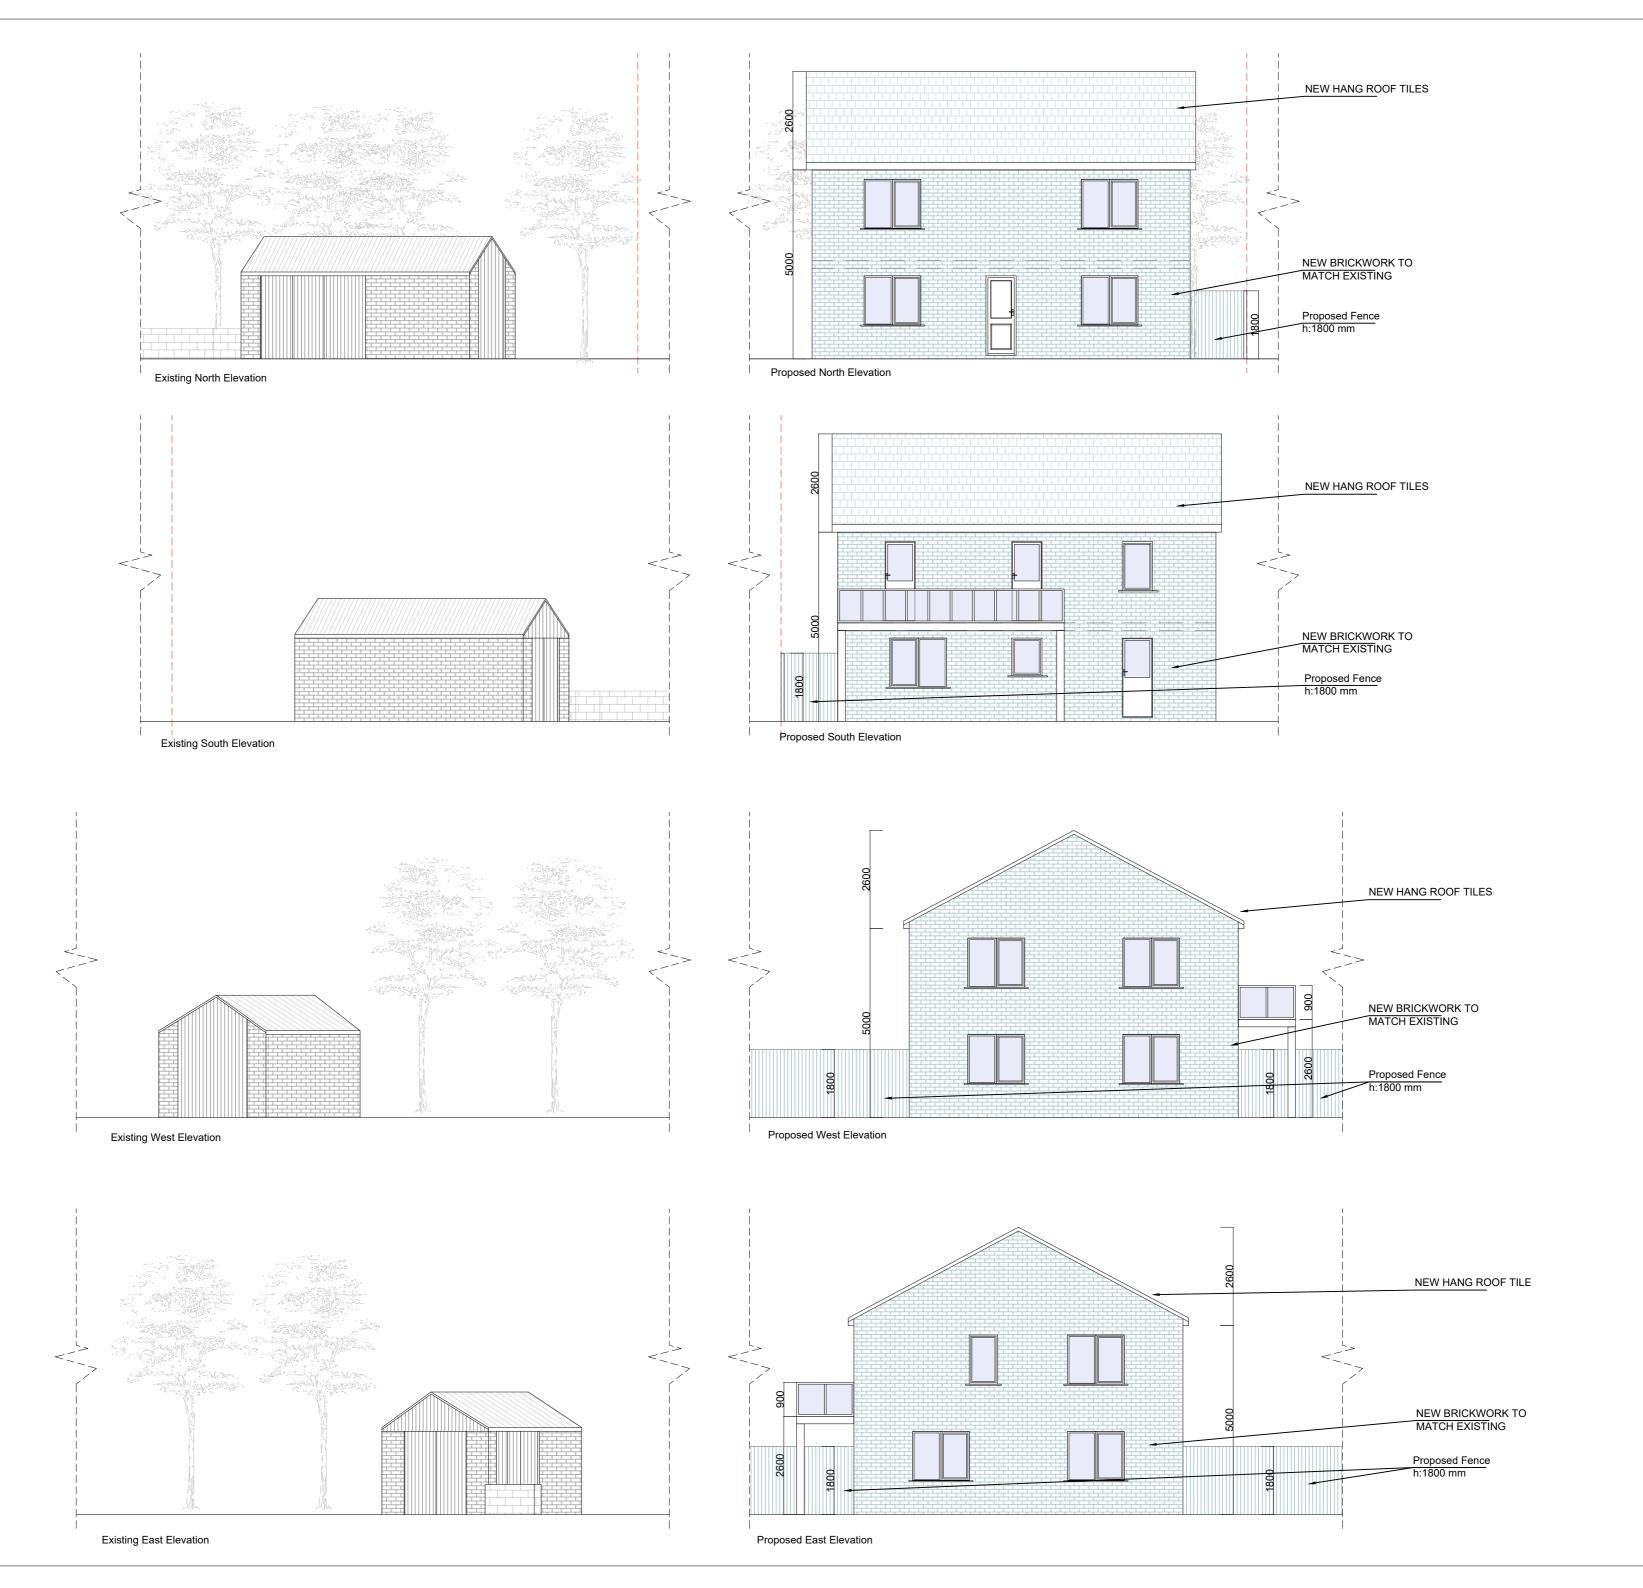

Existing

Proposed

Scale Bar 1:100 M.

Drawing Name

Existing And Proposed Elevations

Project Adress

Land lying to the west of 28 Heol
Tawe, Abercrave, Swansea SA9 1XP

Scale
Date
1/100 at A2
15.09.2023

1/100 at A2 15.09.2023

Designer Revision V2

LandLyingToTheWestOf28HeolTawe\_ Elevations\_V2

Planning By Design Ltd www.planning-by-design.co.uk hello@planning-by-design.co.uk