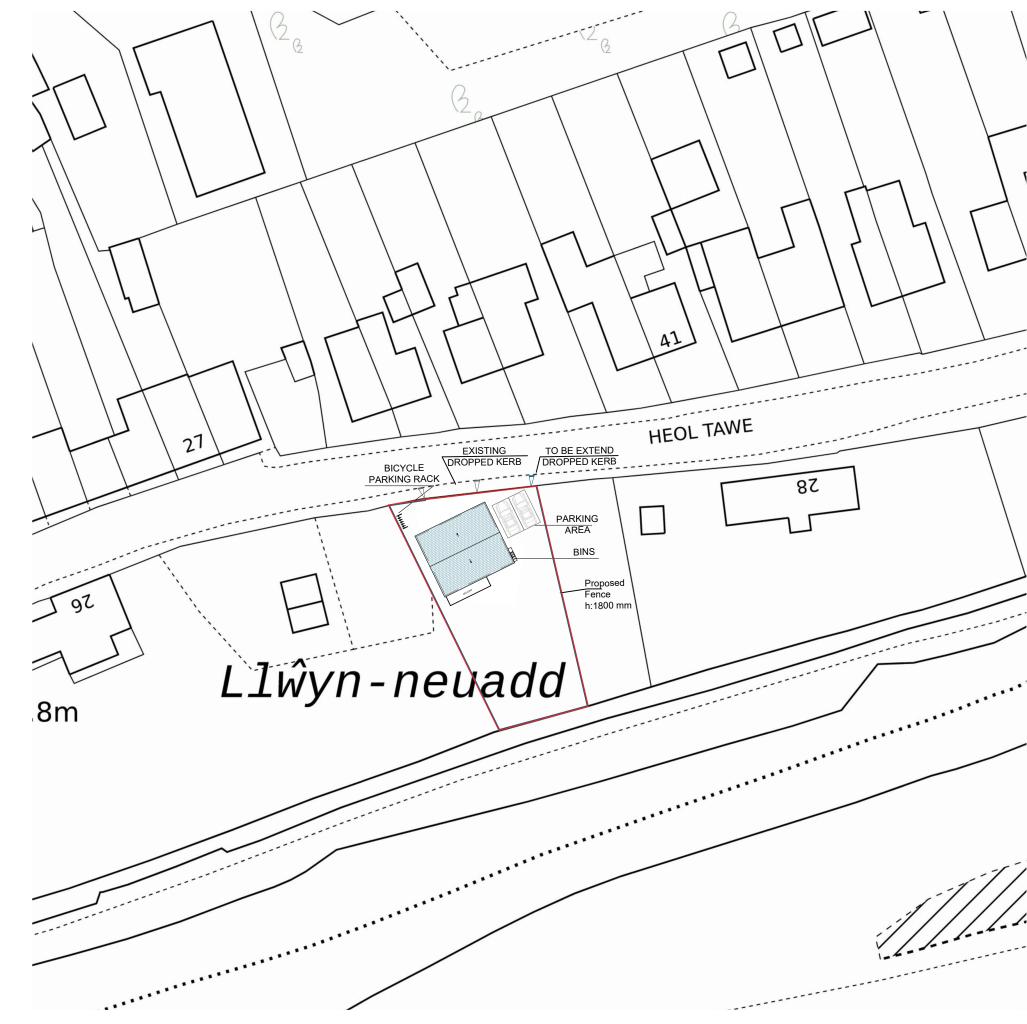

|   | Any dimensions shown should be checked on site and<br>discrepancies reported to the Architect prior to construction.<br>Designs are not coordinated with engineer projects.<br>Do not scale for construction purposes. |                 |
|---|------------------------------------------------------------------------------------------------------------------------------------------------------------------------------------------------------------------------|-----------------|
| N | Block Plans are scaled from the Ordinance Survey<br>Location Maps. Please see the licence number for the Os<br>Maps in the Location Plans                                                                              |                 |
|   | Existing                                                                                                                                                                                                               |                 |
|   | Propose                                                                                                                                                                                                                | d               |
|   |                                                                                                                                                                                                                        |                 |
|   |                                                                                                                                                                                                                        |                 |
|   |                                                                                                                                                                                                                        |                 |
|   |                                                                                                                                                                                                                        |                 |
|   |                                                                                                                                                                                                                        |                 |
|   |                                                                                                                                                                                                                        |                 |
|   |                                                                                                                                                                                                                        |                 |
|   |                                                                                                                                                                                                                        |                 |
|   |                                                                                                                                                                                                                        |                 |
|   |                                                                                                                                                                                                                        |                 |
|   |                                                                                                                                                                                                                        |                 |
|   |                                                                                                                                                                                                                        |                 |
|   |                                                                                                                                                                                                                        |                 |
|   |                                                                                                                                                                                                                        |                 |
|   |                                                                                                                                                                                                                        |                 |
|   |                                                                                                                                                                                                                        |                 |
|   |                                                                                                                                                                                                                        |                 |
|   |                                                                                                                                                                                                                        |                 |
|   |                                                                                                                                                                                                                        |                 |
|   |                                                                                                                                                                                                                        |                 |
|   |                                                                                                                                                                                                                        |                 |
|   |                                                                                                                                                                                                                        |                 |
|   |                                                                                                                                                                                                                        |                 |
| , |                                                                                                                                                                                                                        |                 |
|   | 0 5                                                                                                                                                                                                                    | 10 15 20        |
|   | Scale Bar 1:500                                                                                                                                                                                                        |                 |
|   | Drawing Name                                                                                                                                                                                                           |                 |
|   | Proposed Block Plan<br>Project Adress<br>Land lying to the west of 28 Heol<br>Tawe,Abercrave,Swansea SA9 1XP                                                                                                           |                 |
|   |                                                                                                                                                                                                                        |                 |
|   | <sub>Scale</sub> 1/500 at A3                                                                                                                                                                                           | Date 15.09.2023 |
|   | Designer<br>DG                                                                                                                                                                                                         | Revision<br>V2  |
|   | Drawing No.                                                                                                                                                                                                            |                 |
|   | LandLyingToTheWestOf28HeolTawe_<br>ProposedBlockPlan_V2                                                                                                                                                                |                 |
|   | PLANNING BY DESIGN                                                                                                                                                                                                     |                 |
|   | Planning By Design Ltd<br>www.planning-by-design.co.uk<br>hello@planning-by-design.co.uk                                                                                                                               |                 |