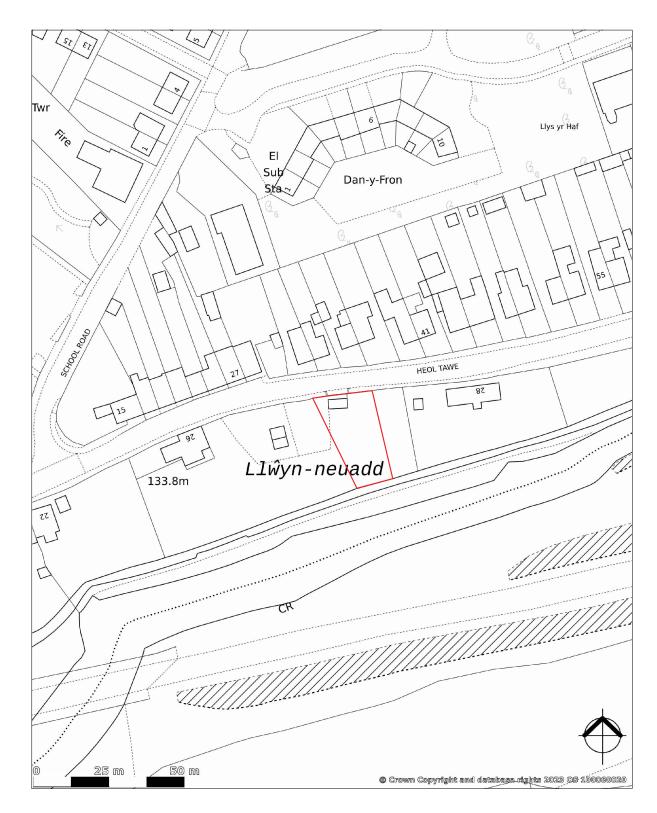

Site Location Plan

|  | -                                                                                                                                                                                                                                                                                                                                                                                |                                                    |
|--|----------------------------------------------------------------------------------------------------------------------------------------------------------------------------------------------------------------------------------------------------------------------------------------------------------------------------------------------------------------------------------|----------------------------------------------------|
|  | Any dimensions shown should be checked on site and discrepancies reported to the Architect prior to construction. Designs are not coordinated with engineer projects. Do not scale for construction purposes. Block Plans are scaled from the Ordinance Survey Location Maps. Please see the licence number for the Os Maps in the Location Plans Site area : 494 m <sup>2</sup> |                                                    |
|  |                                                                                                                                                                                                                                                                                                                                                                                  |                                                    |
|  |                                                                                                                                                                                                                                                                                                                                                                                  |                                                    |
|  | Proposed gross internal<br>ground floor area :76,3 m <sup>2</sup><br>Existing gross internal first<br>floor area :0 m <sup>2</sup><br>Proposed gross internal first<br>floor area :76,3 m <sup>2</sup>                                                                                                                                                                           |                                                    |
|  |                                                                                                                                                                                                                                                                                                                                                                                  |                                                    |
|  |                                                                                                                                                                                                                                                                                                                                                                                  |                                                    |
|  | Existi                                                                                                                                                                                                                                                                                                                                                                           | ng                                                 |
|  | Proposed                                                                                                                                                                                                                                                                                                                                                                         |                                                    |
|  |                                                                                                                                                                                                                                                                                                                                                                                  |                                                    |
|  |                                                                                                                                                                                                                                                                                                                                                                                  |                                                    |
|  |                                                                                                                                                                                                                                                                                                                                                                                  |                                                    |
|  |                                                                                                                                                                                                                                                                                                                                                                                  |                                                    |
|  |                                                                                                                                                                                                                                                                                                                                                                                  |                                                    |
|  |                                                                                                                                                                                                                                                                                                                                                                                  |                                                    |
|  |                                                                                                                                                                                                                                                                                                                                                                                  |                                                    |
|  |                                                                                                                                                                                                                                                                                                                                                                                  |                                                    |
|  |                                                                                                                                                                                                                                                                                                                                                                                  |                                                    |
|  |                                                                                                                                                                                                                                                                                                                                                                                  |                                                    |
|  |                                                                                                                                                                                                                                                                                                                                                                                  |                                                    |
|  |                                                                                                                                                                                                                                                                                                                                                                                  |                                                    |
|  |                                                                                                                                                                                                                                                                                                                                                                                  | 25 37.5 50                                         |
|  | Scale Bar 1:1250                                                                                                                                                                                                                                                                                                                                                                 | M.                                                 |
|  | Drawing Name<br>Site Location Plan                                                                                                                                                                                                                                                                                                                                               |                                                    |
|  |                                                                                                                                                                                                                                                                                                                                                                                  | ne west of 28 Heol<br>ve,Swansea SA9 1XP           |
|  | Scale 1/1250 at A3                                                                                                                                                                                                                                                                                                                                                               | Date 15.09.2023                                    |
|  | Designer<br>DG                                                                                                                                                                                                                                                                                                                                                                   | Revision<br>V2                                     |
|  | Drawing No.<br>LandLyingToThe\<br>SiteLocationPlan_                                                                                                                                                                                                                                                                                                                              | l<br>WestOf28HeolTawe_<br>_V2                      |
|  | PLANNING BY DESIGN                                                                                                                                                                                                                                                                                                                                                               |                                                    |
|  |                                                                                                                                                                                                                                                                                                                                                                                  | esign Ltd<br>-by-design.co.uk<br>g-by-design.co.uk |