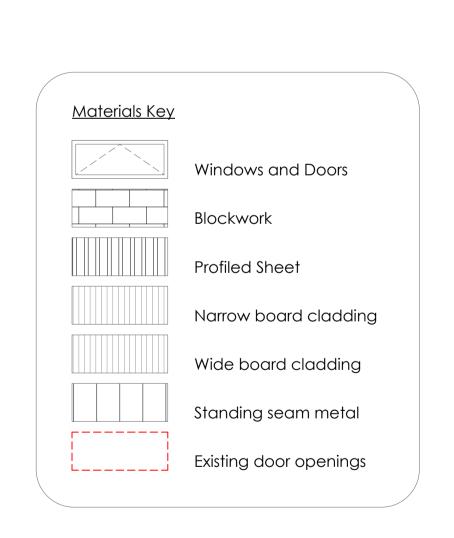

## Tippetts Farm, Tregony

Elevations - Proposed - SE SW 1:200 @ A3 /1:100 @ A1



**Elevation Proposed - South East** 



Datum 85.000m

**Elevation Proposed - South West** 





## KASTARCHITECTS

Project
Tippetts Farm, Tregony
TR2 5SX
Client
Ian and Nicky Berridge

Drawing
Elevations - Proposed - SE SW

Date
22/08/2023

Drawn Checked

2315 3 0303
Status
Planning

Drawing Number

Window omitted from SW elevation to match plan

RIBA Work Stage

3

www.kastarchitects.com
hello@kastarchitects.com
68 Lemon Street, Truro, Cornwall, TR1 2PN
copyright Kast Architects Limited - all rights reserved

This drawing is not for construction purposes.