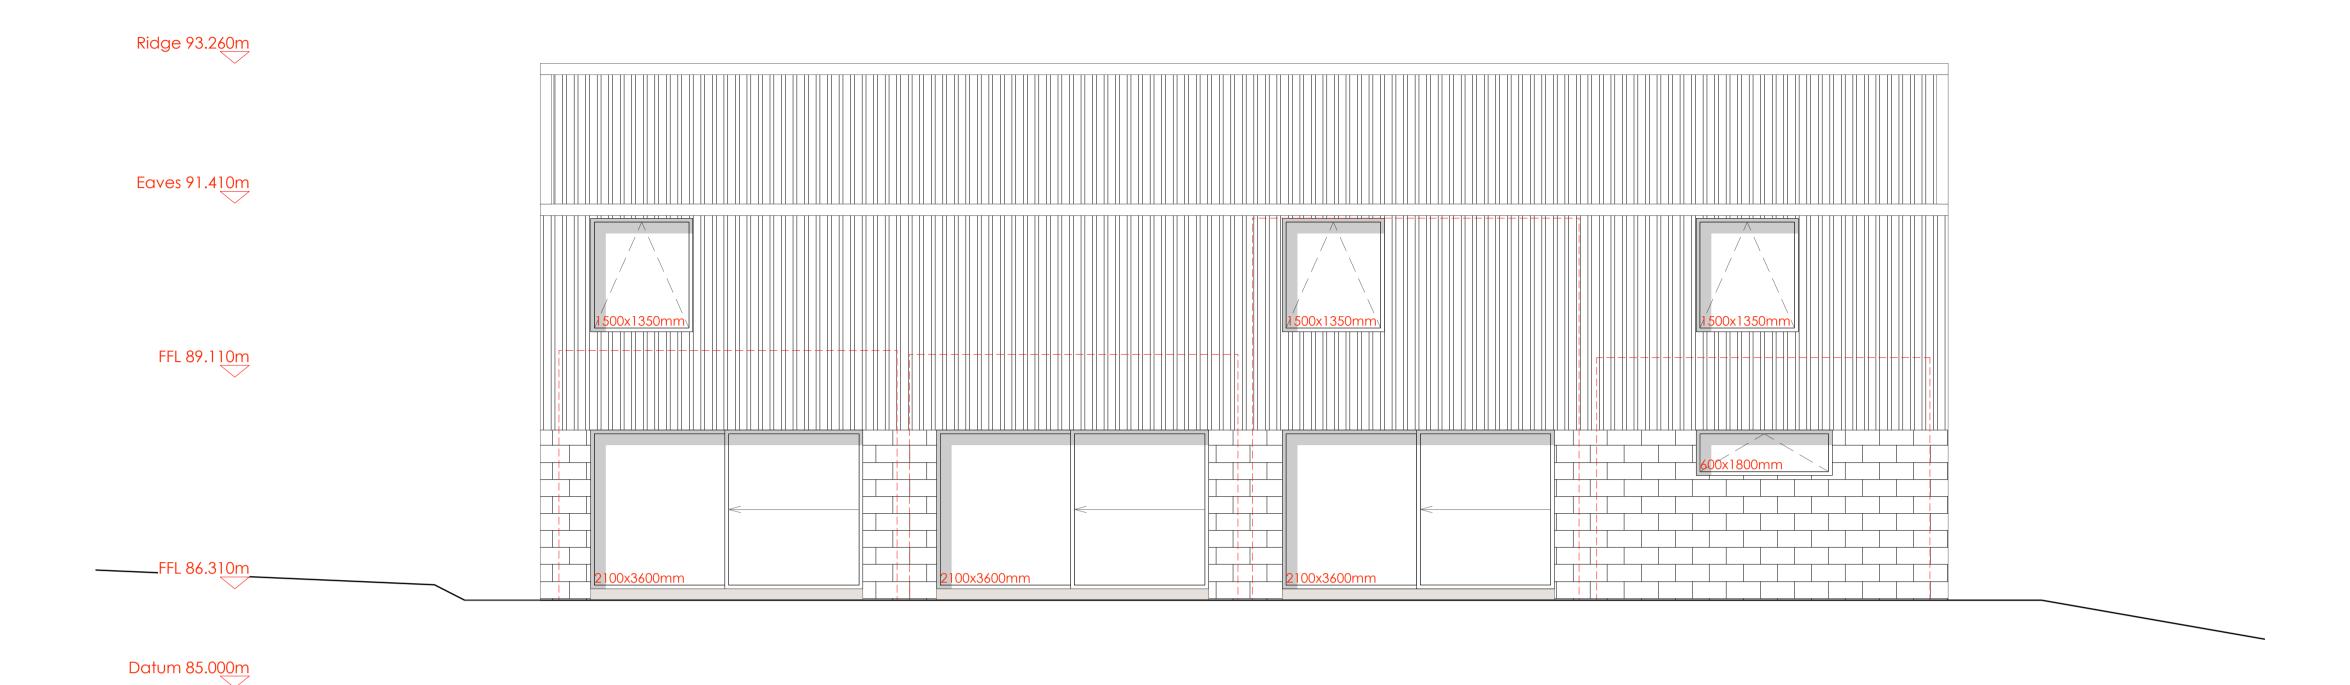

## Tippetts Farm, Tregony

Elevations - Proposed - SE SW 1:200 @ A3 /1:100 @ A1

**Elevation Proposed - South East** 

Datum 85.000m

**Elevation Proposed - South West** 

## KASTARCHITECTS

Project
Tippetts Farm, Tregony
TR2 5SX
Client
Ian and Nicky Berridge

Drawing
Elevations - Proposed - SE SW

Date
22/08/2023

Drawn Checked

2315 3 0303
Status
Planning

Drawing Number

Window omitted from SW elevation to match plan