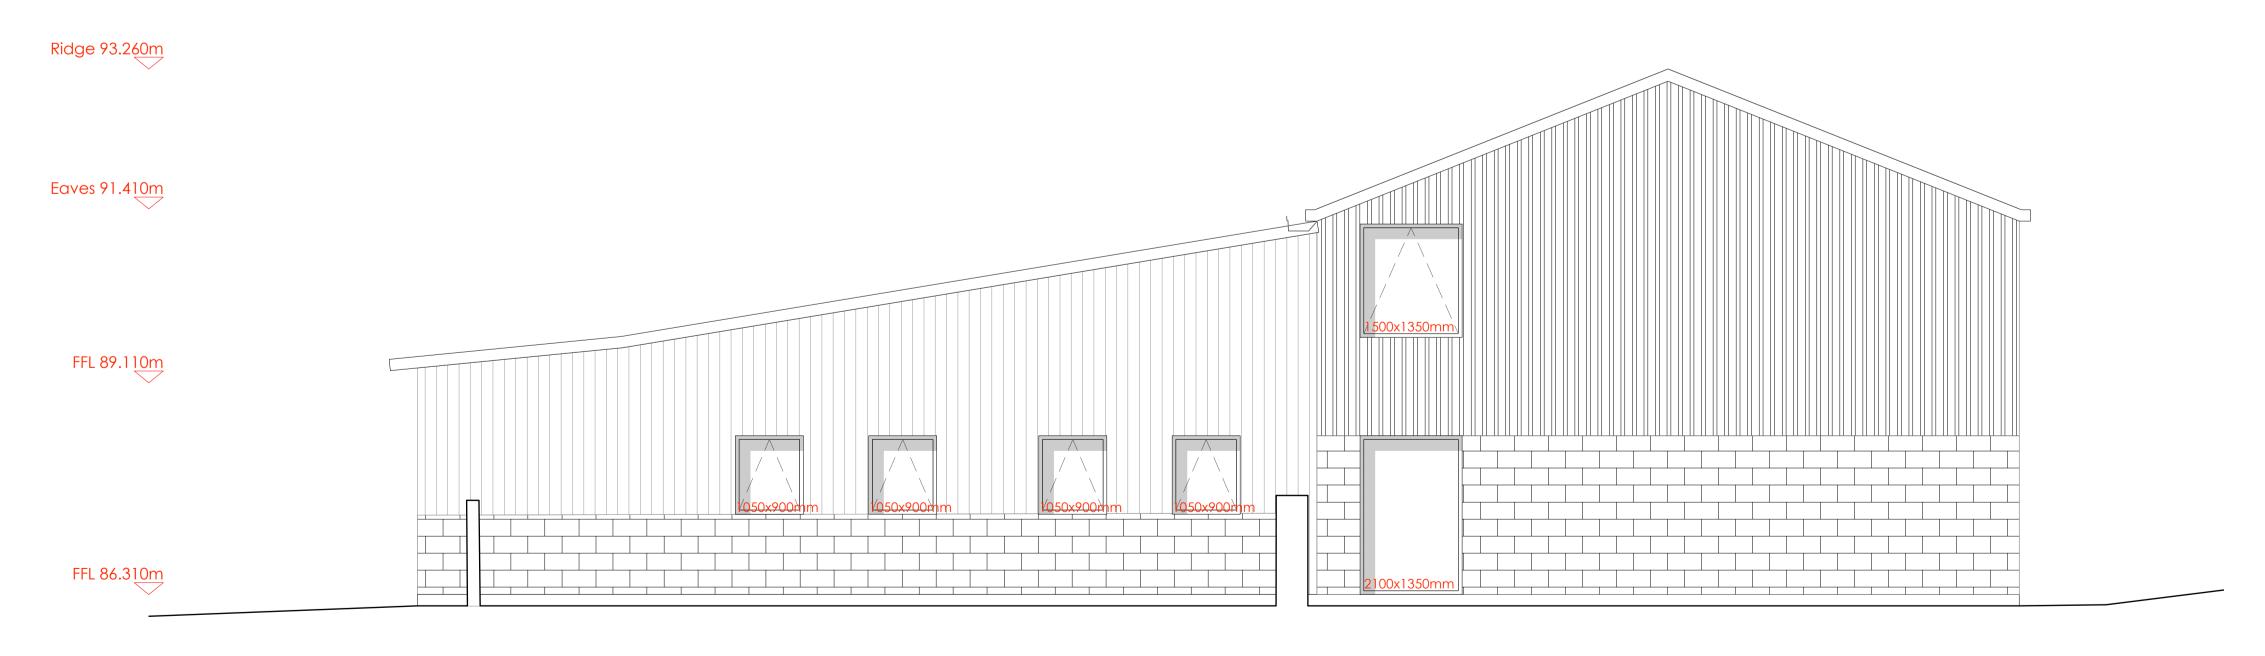

## Tippetts Farm, Tregony

Elevations - Proposed - SE SW 1:200 @ A3 /1:100 @ A1

**Elevation Proposed - South East** 

Datum 85.000m

**Elevation Proposed - South West** 

## KASTARCHITECTS

Project
Tippetts Farm, Tregony
TR2 5SX
Client
Ian and Nicky Berridge

Drawing
Elevations - Proposed - SE SW

Date
22/08/2023

Drawn Checked

2315 3 0303
Status
Planning

Drawing Number

Window omitted from SW elevation to match plan