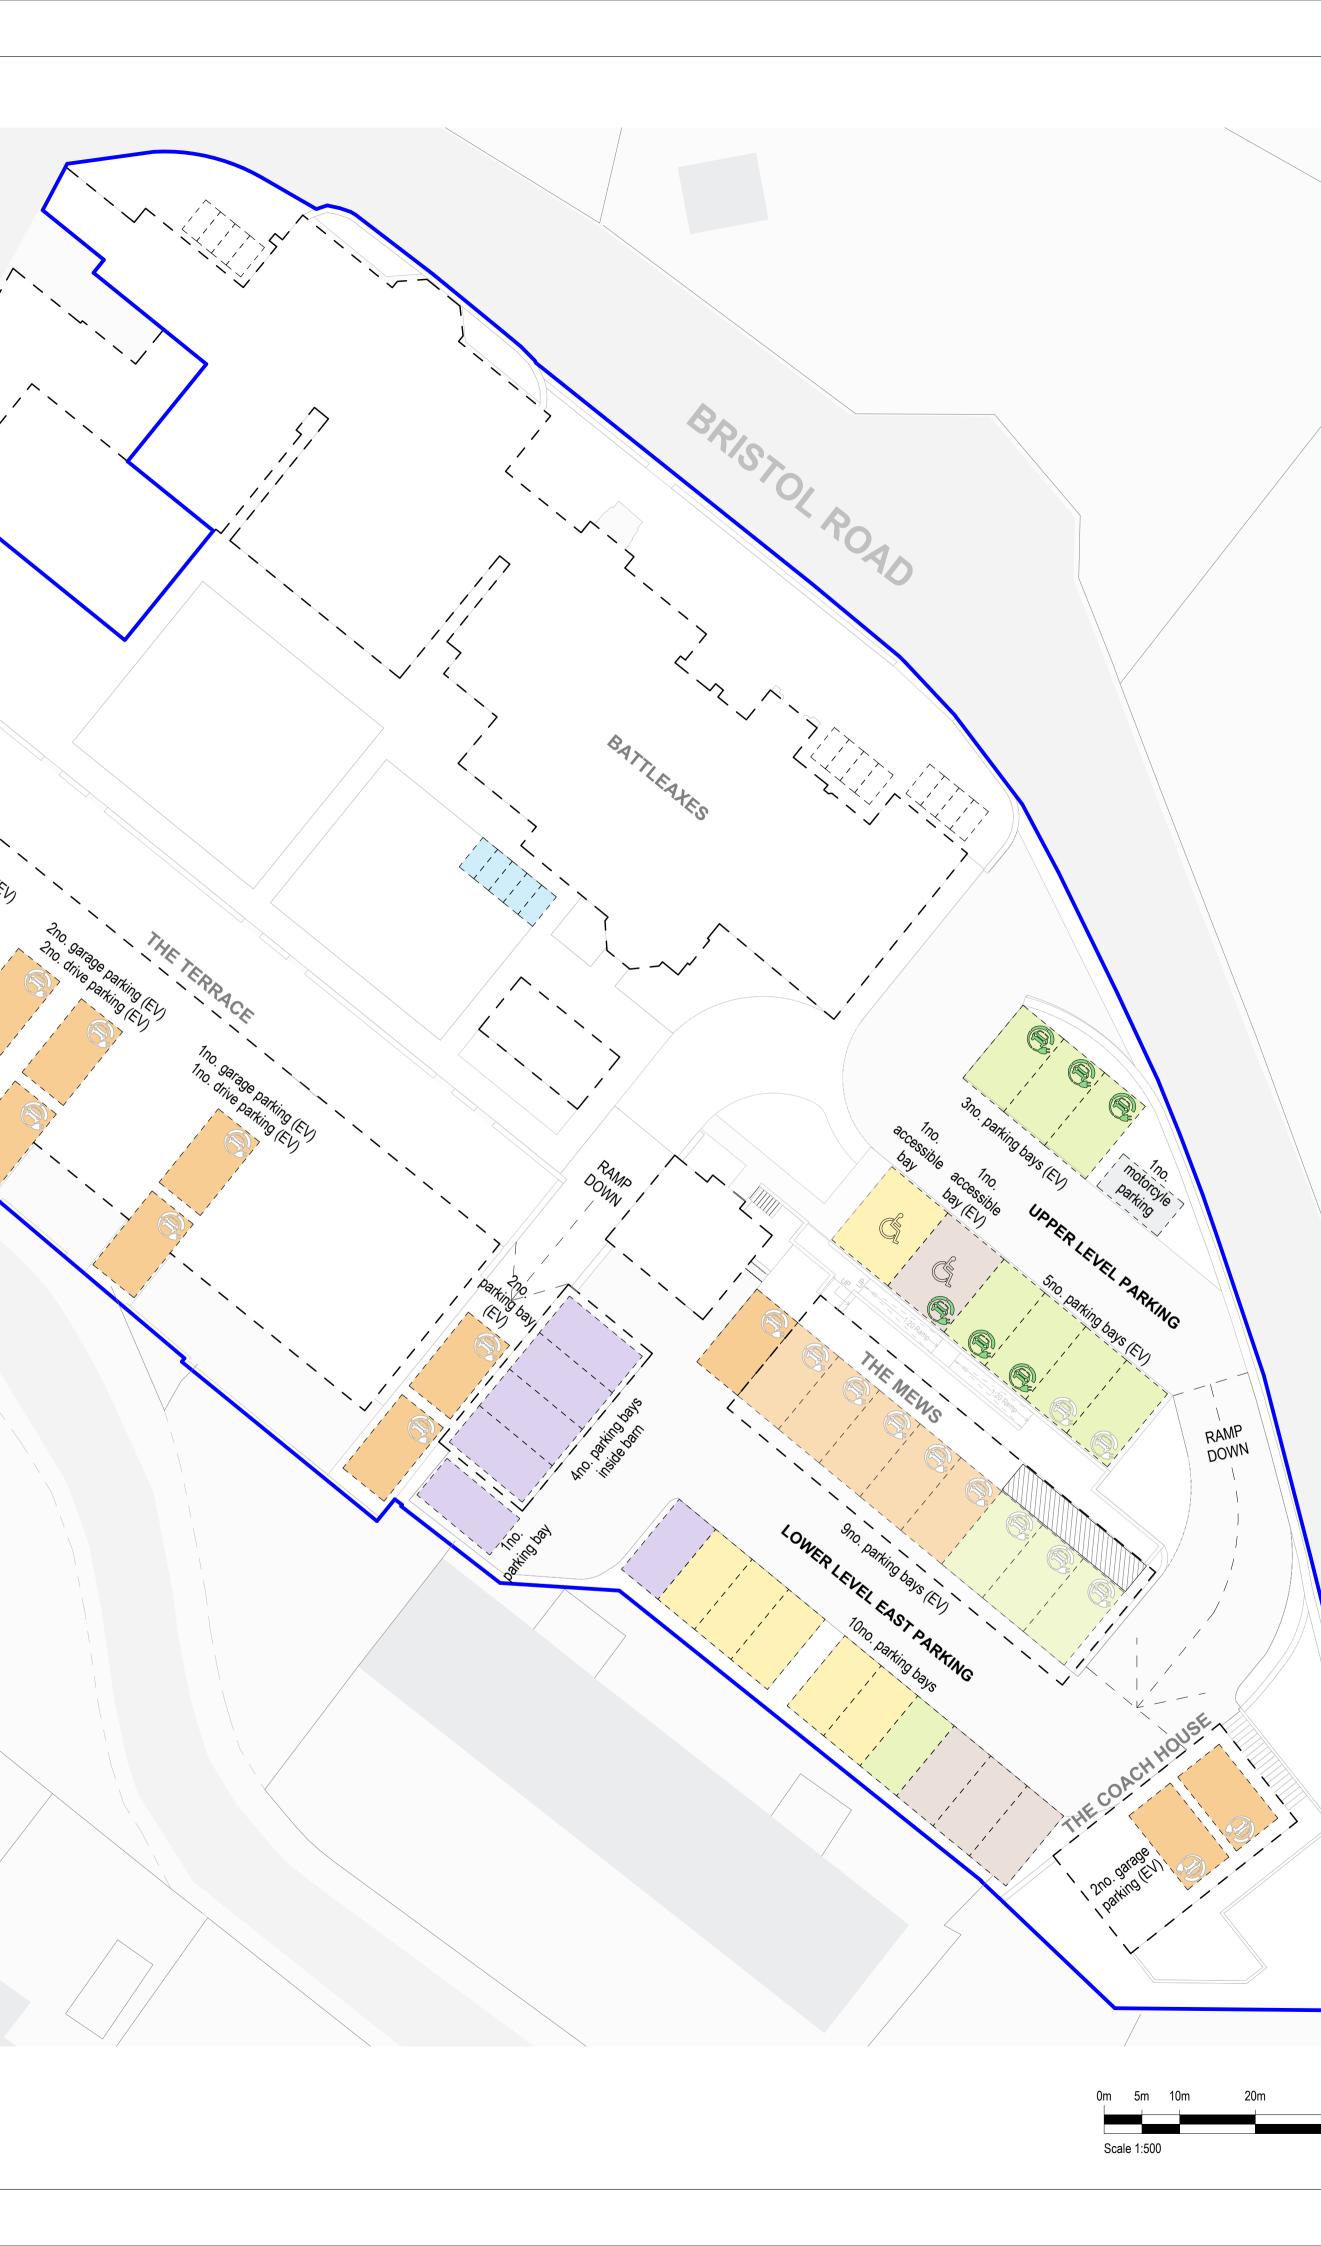

Parking Spaces Required - 44 Total Parking Spaces Available - 46

## Residential Parking: <u>18</u>

All allocated residential parkings are passive EVC (18no.) 🚱

Non-Residential Parking Total: <u>28</u>

Disabled Parking Bays: 2no. Bays (5% of the total amount)

Passive EVC: 6no. Bays (20% of the total amount)

Active EVC: 6no. Bays (20% of the total amount)

#### Cycle Parking Total: 34

Residential: <u>17</u> (parking inside property unless shown otherwise)

- Long Stay Parking: <u>12</u> Guest Houses: 3no. spaces Community Hub: 4no. spaces Office: 4no. spaces Staff: 1no. spaces
- **Short Stay Parking: <u>5</u>** Farm Shop/Cafe: 4no. spaces (retail) + 1no. space (dining)