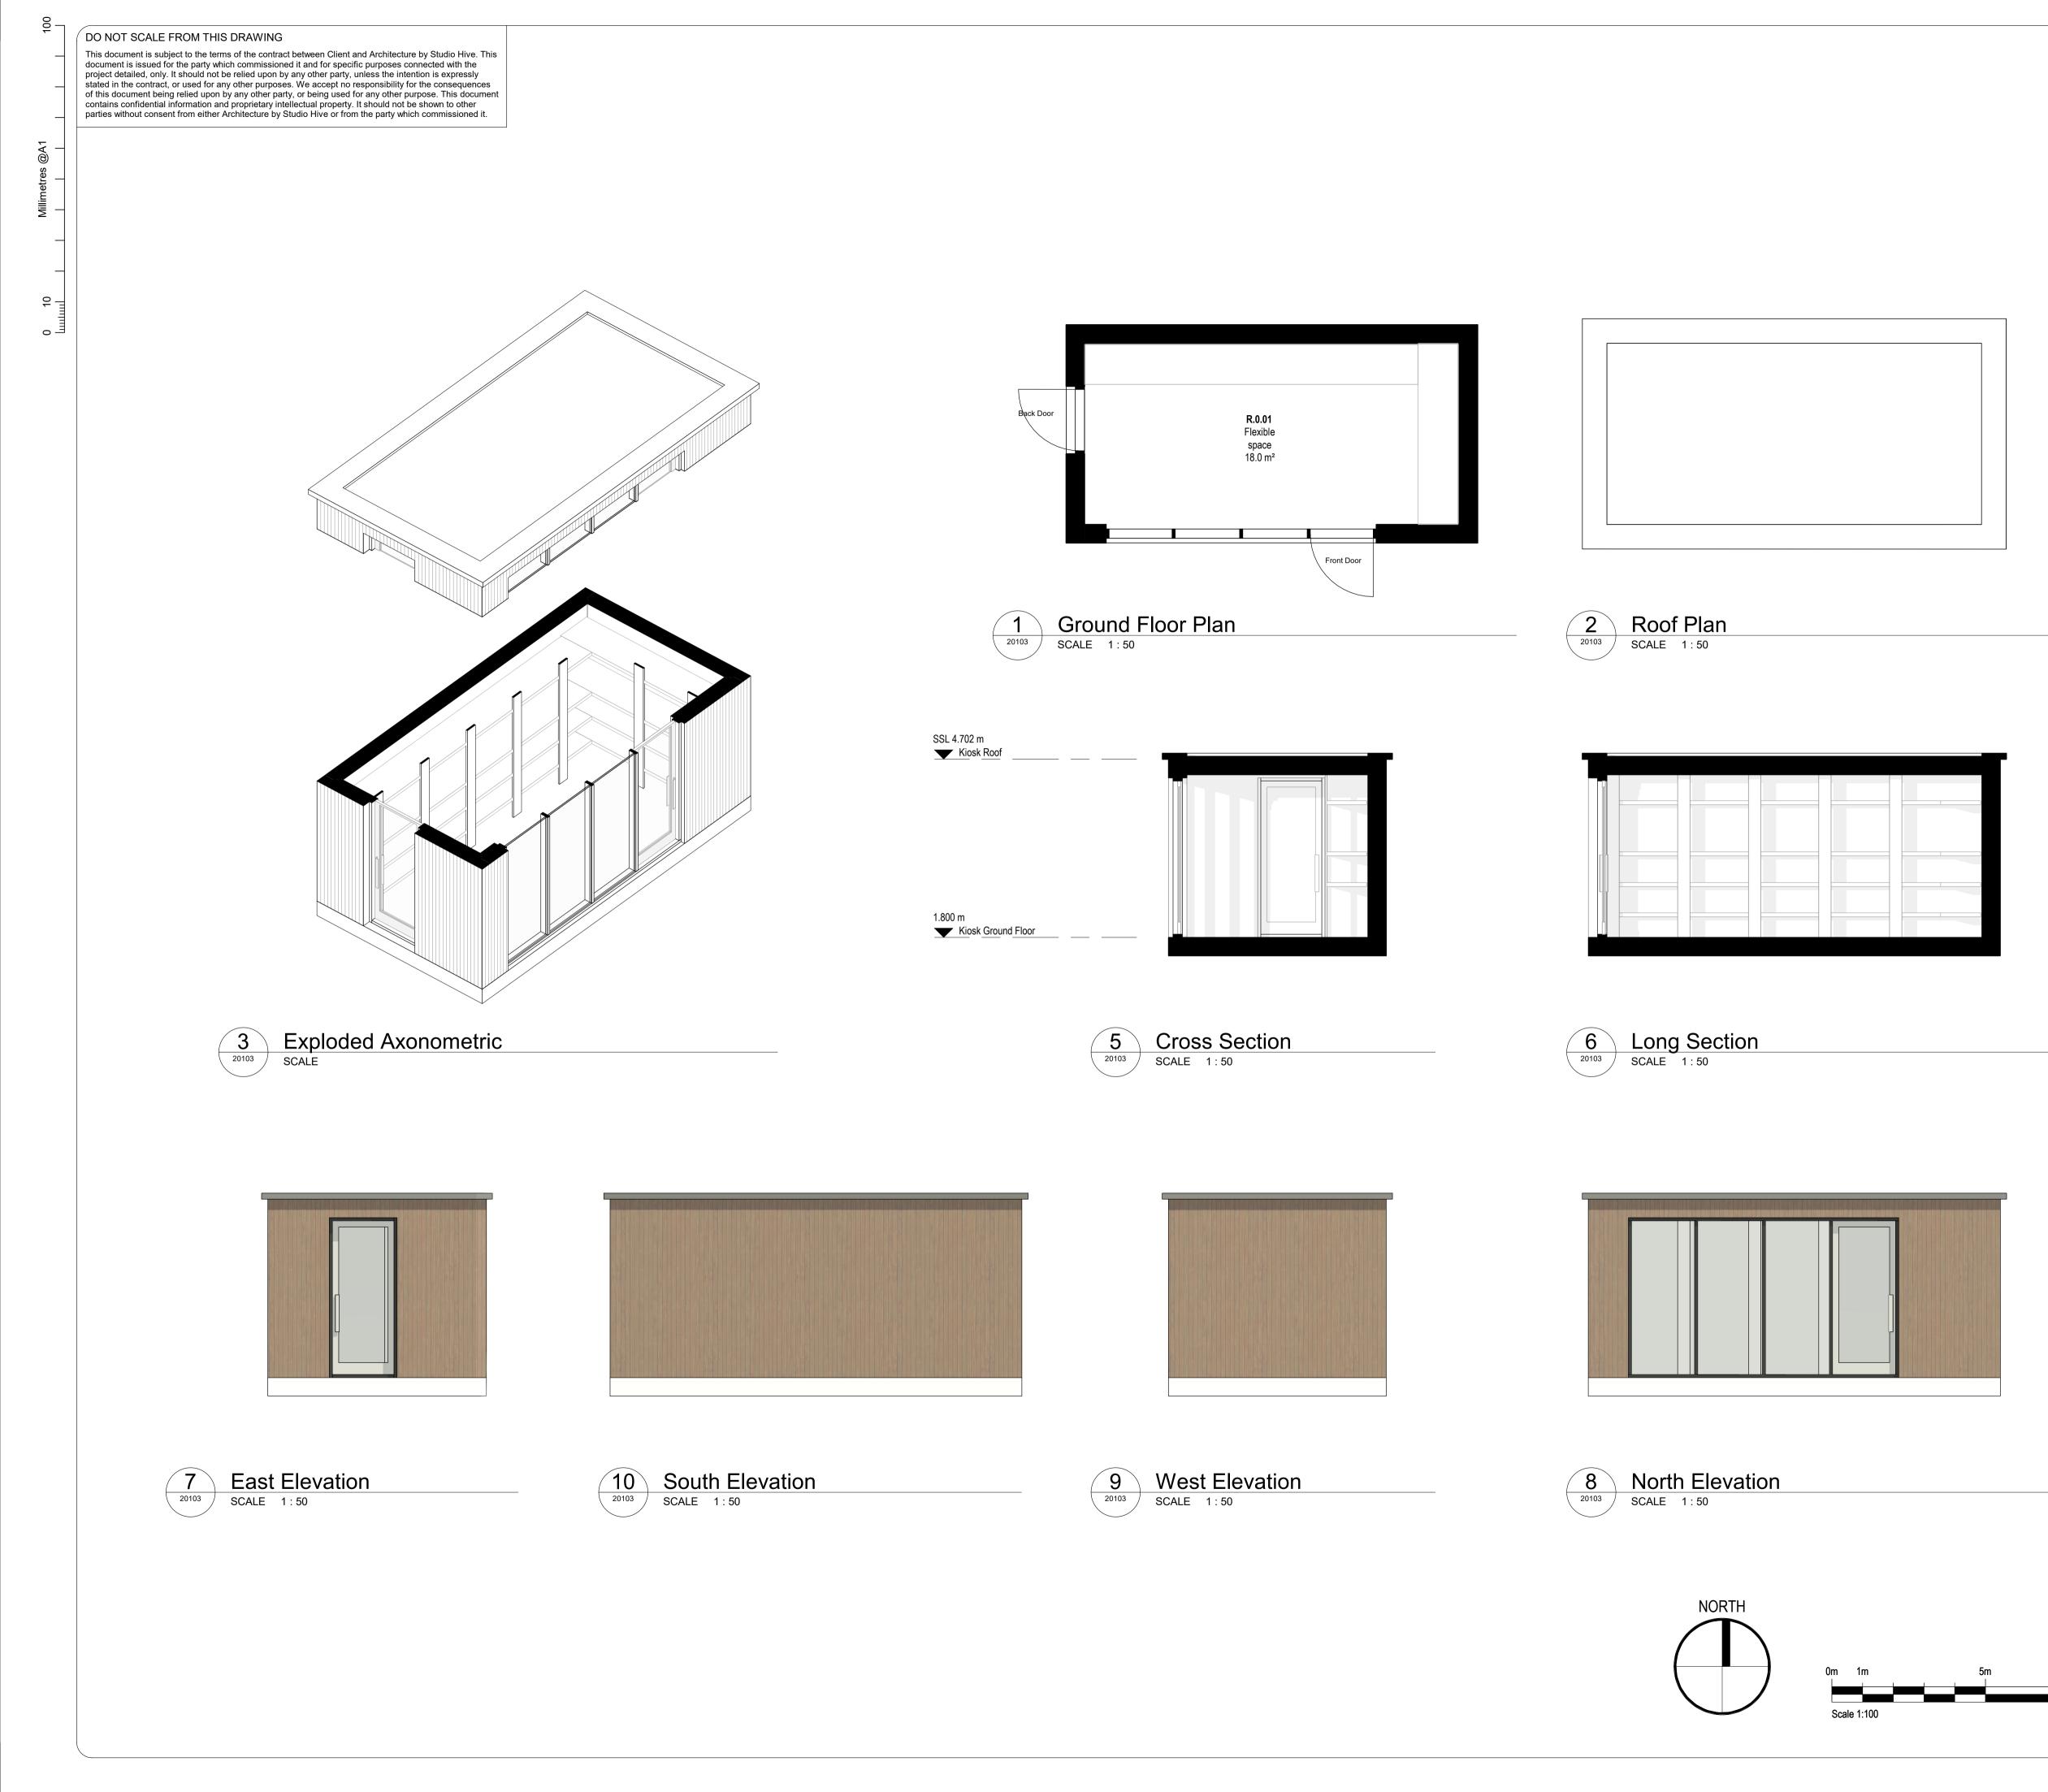

| Drawing Suitability                                                  | NING AI       | PPLICA                                     | TION             | Information Status |  |  |  |  |  |
|----------------------------------------------------------------------|---------------|--------------------------------------------|------------------|--------------------|--|--|--|--|--|
| STUDIO                                                               | URE           | 33 (<br>Cliff<br>Bris<br>BS<br>Tel:<br>www |                  | 443 575<br>p.uk    |  |  |  |  |  |
| Client                                                               |               |                                            |                  |                    |  |  |  |  |  |
| Studio HIVE Ltd                                                      |               |                                            |                  |                    |  |  |  |  |  |
| Project Title<br>Battleaxes                                          |               |                                            |                  |                    |  |  |  |  |  |
| Drawing Title<br>Proposed Retail Pod- Plans, Elevations,<br>Sections |               |                                            |                  |                    |  |  |  |  |  |
| Scale                                                                | Authored      | Checked                                    | Reviewed         | Authorised         |  |  |  |  |  |
| 1:50                                                                 | IDM           | GP                                         | GR               | NS                 |  |  |  |  |  |
| Original Paper Size                                                  | Date 23/11/22 | Date 24/11/22                              | Date<br>05/12/22 | Date<br>08/12/22   |  |  |  |  |  |
| Drawing Number                                                       |               |                                            |                  | Revision           |  |  |  |  |  |

2105-ASH-07-ZZ-DR-A-20103

PL2