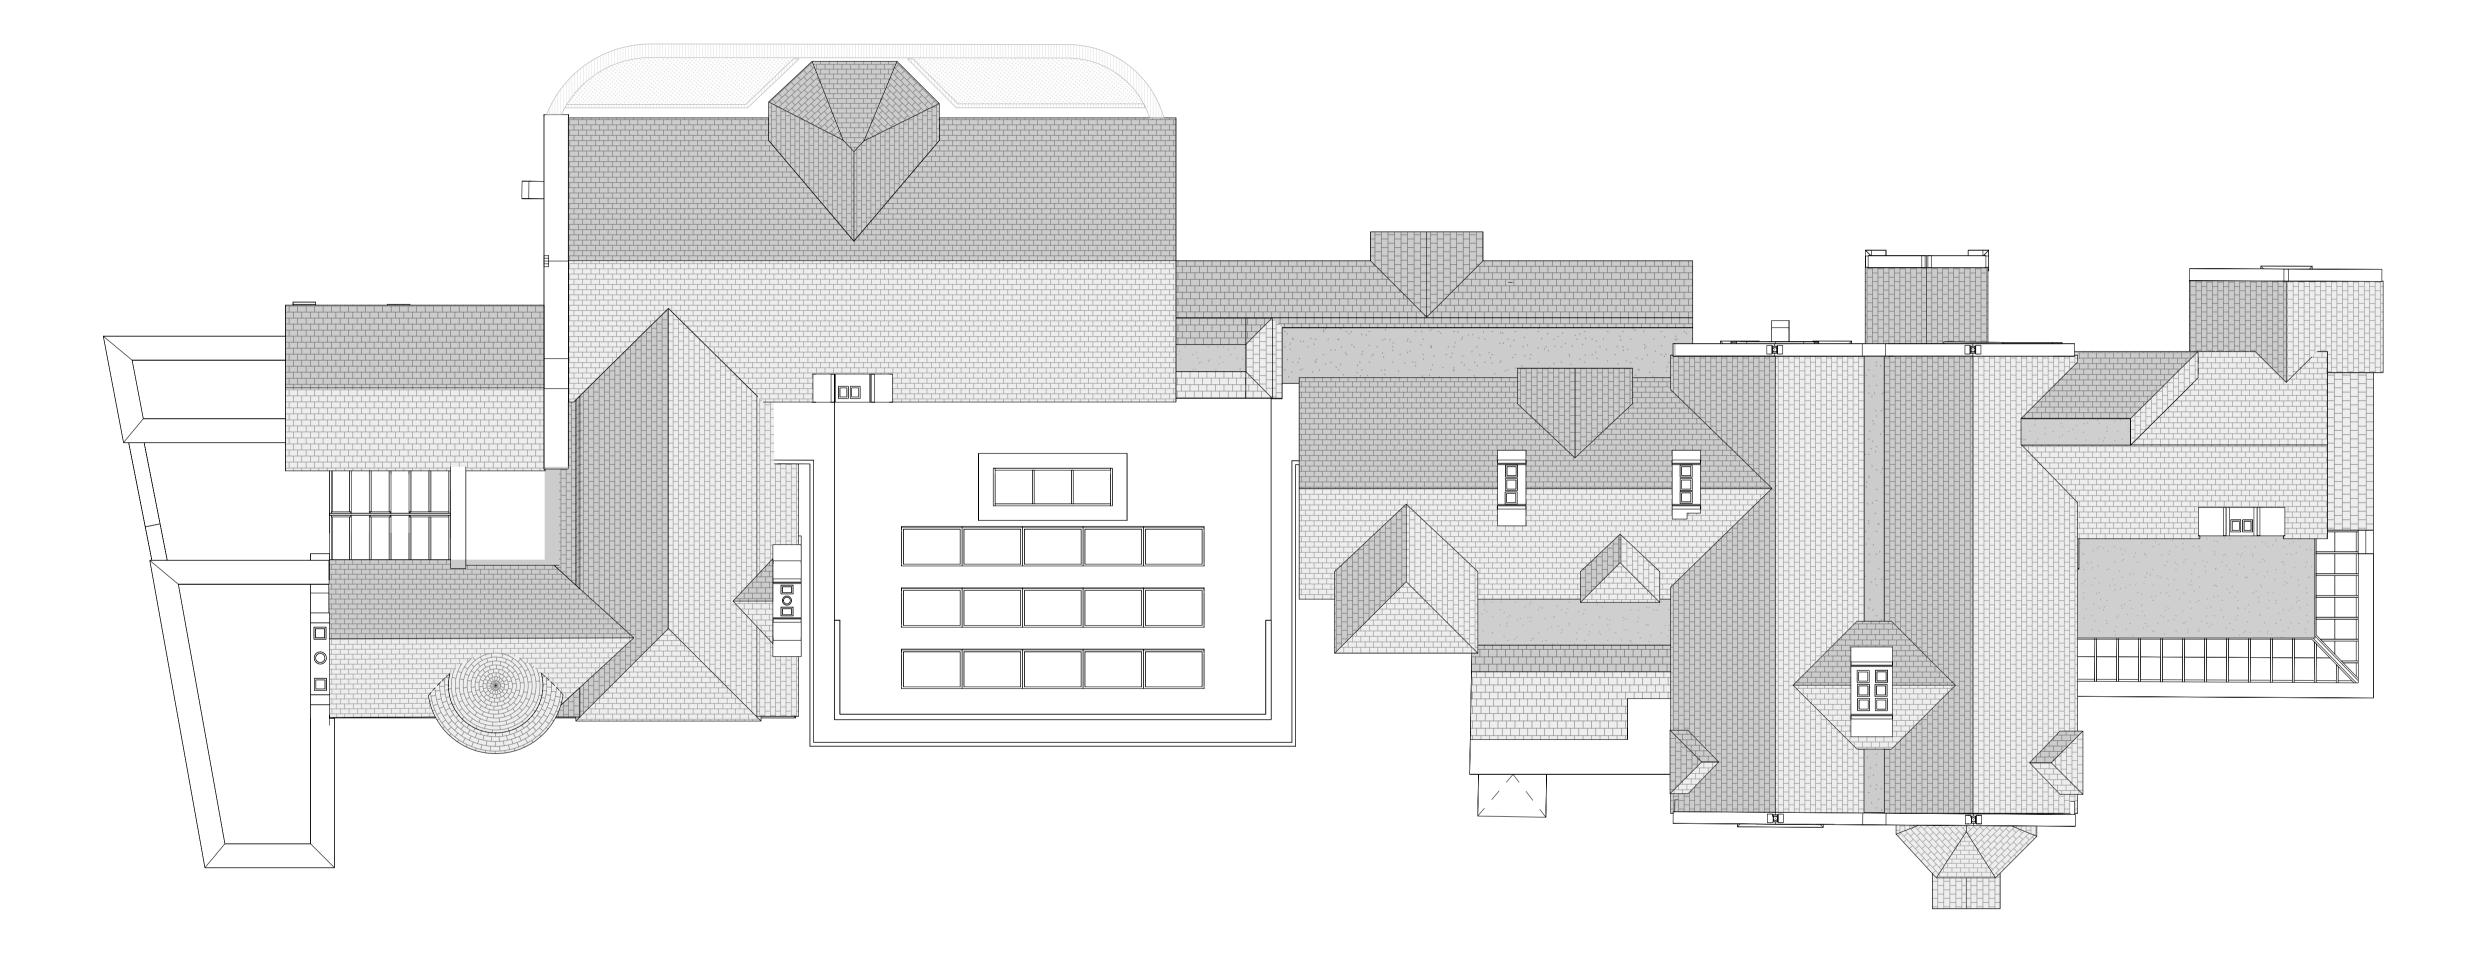

Proposed Roof Plan
SCALE 1:100

|      |          |                            |    |       | JC    |
|------|----------|----------------------------|----|-------|-------|
|      |          |                            |    |       |       |
|      |          |                            |    |       |       |
|      |          |                            |    |       |       |
|      |          |                            |    |       |       |
|      |          |                            |    |       |       |
|      |          |                            |    |       |       |
|      |          |                            |    |       |       |
|      |          |                            |    |       |       |
|      |          |                            |    |       |       |
| PL1  | 08/03/23 | Planning Application Issue | ТВ | GP    | JC    |
| Rev. | Date     | Description                | Ву | Chk'd | App'o |

Battleaxes, Bristol Rd, Wraxall, Bristol, BS48 1LQ

Battleaxes - Proposed Roof Plan

| Scale               | Authored | Checked  | Reviewed | Authorised |  |
|---------------------|----------|----------|----------|------------|--|
| 1:100               | ТВ       | GR       | NS       | JC         |  |
| Original Paper Size | Date     | Date     | Date     | Date       |  |
| A1                  | 06/11/22 | 07/11/22 | 07/11/22 | 07/11/22   |  |
| Drawing Number      | Revision |          |          |            |  |
| 2105-               | PL1      |          |          |            |  |