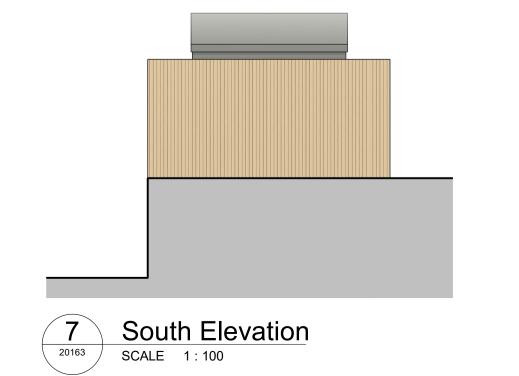

0) 117 2443 575 www.studio-hive.co.uk

© Architecture by Studio Hive Ltd. (2021)

Information Status

**S2** 



Battleaxes

SSL 6.480 m

Level 2

FFL 3.840 m Level 1

FFL 1.200 m

Level 0

The Coach House - Plans, Elevations, Sections

| : | Scale                     | Authored | Checked  | Reviewed | Authorised |
|---|---------------------------|----------|----------|----------|------------|
|   | 1 : 100                   | GP       | IDM      | GR       | NS         |
| ( | Original Paper Size       | Date     | Date     | Date     | Date       |
|   | A1                        | 24/11/22 | 29/11/22 | 08/12/22 | 06/02/23   |
| ī | Drawing Number            |          |          |          | Revision   |
|   | 2105-ASH-04-ZZ-DR-A-20163 |          |          |          | PL1        |