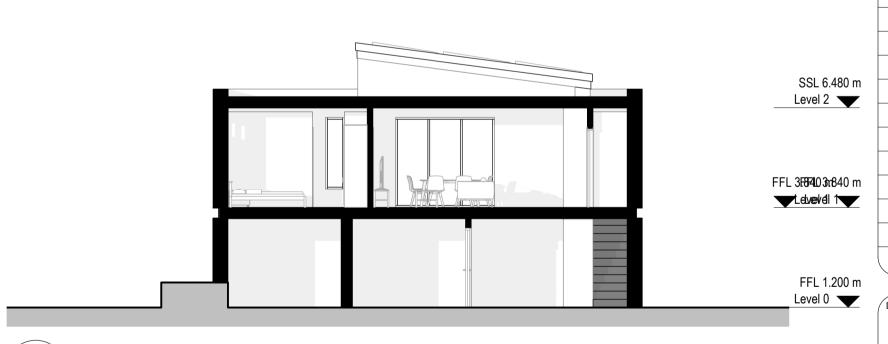

First Floor Plan

5 20163 Section 2
SCALE 1:100

Tel: +44 (0) 117 2443 575 www.studio-hive.co.uk

© Architecture by Studio Hive Ltd. (2021)

Information Status

**S2** 

Battleaxes

SSL 6.480 m

Level 2

FFL 3.840 m Level 1

FFL 1.200 m

Level 0

The Coach House - Plans, Elevations, Sections

| : | Scale                     | Authored | Checked  | Reviewed | Authorised |
|---|---------------------------|----------|----------|----------|------------|
|   | 1 : 100                   | GP       | IDM      | GR       | NS         |
| ( | Original Paper Size       | Date     | Date     | Date     | Date       |
|   | A1                        | 24/11/22 | 29/11/22 | 08/12/22 | 06/02/23   |
| ī | Drawing Number            |          |          |          | Revision   |
|   | 2105-ASH-04-ZZ-DR-A-20163 |          |          |          | PL1        |