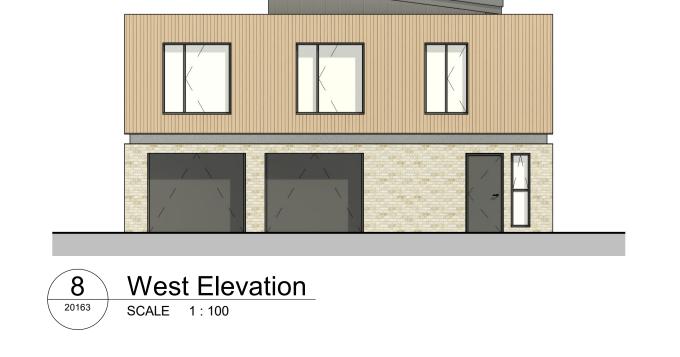

117 2443 575 www.studio-hive.co.uk

© Architecture by Studio Hive Ltd. (2021)

Information Status

**S2** 



Battleaxes

SSL 6.480 m

Level 2

FFL 3.840 m Level 1

FFL 1.200 m

Level 0

The Coach House - Plans, Elevations, Sections

| : | Scale                     | Authored | Checked  | Reviewed | Authorised |
|---|---------------------------|----------|----------|----------|------------|
|   | 1 : 100                   | GP       | IDM      | GR       | NS         |
| ( | Original Paper Size       | Date     | Date     | Date     | Date       |
|   | A1                        | 24/11/22 | 29/11/22 | 08/12/22 | 06/02/23   |
| ī | Drawing Number            |          |          |          | Revision   |
|   | 2105-ASH-04-ZZ-DR-A-20163 |          |          |          | PL1        |