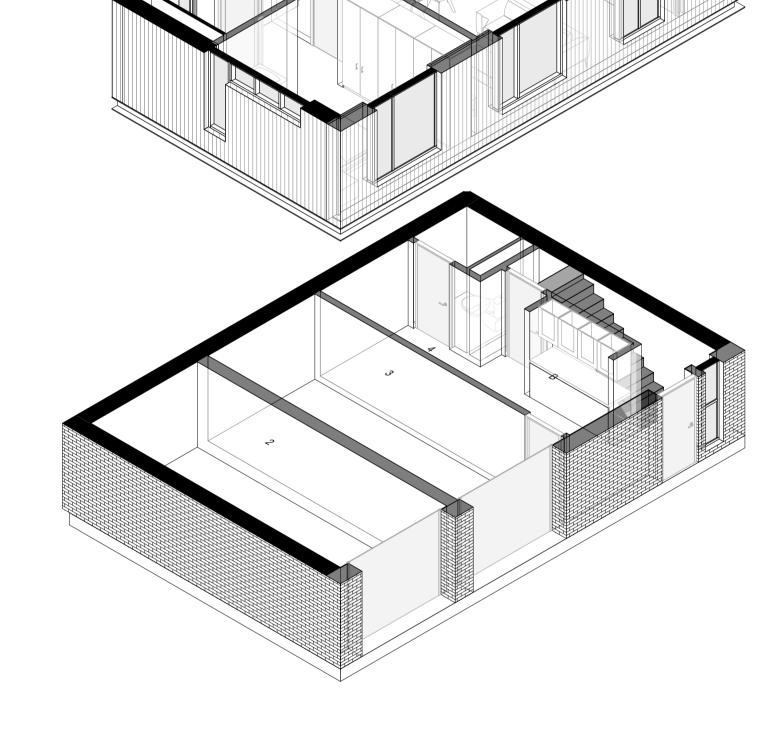

Level 2

FFL 3.840 m Level 1

FFL 1.200 m

Level 0

The Coach House - Plans, Elevations, Sections

| : | Scale                     | Authored | Checked  | Reviewed | Authorised |
|---|---------------------------|----------|----------|----------|------------|
|   | 1 : 100                   | GP       | IDM      | GR       | NS         |
| ( | Original Paper Size       | Date     | Date     | Date     | Date       |
|   | A1                        | 24/11/22 | 29/11/22 | 08/12/22 | 06/02/23   |
| ī | Drawing Number            |          |          |          | Revision   |
|   | 2105-ASH-04-ZZ-DR-A-20163 |          |          |          | PL1        |