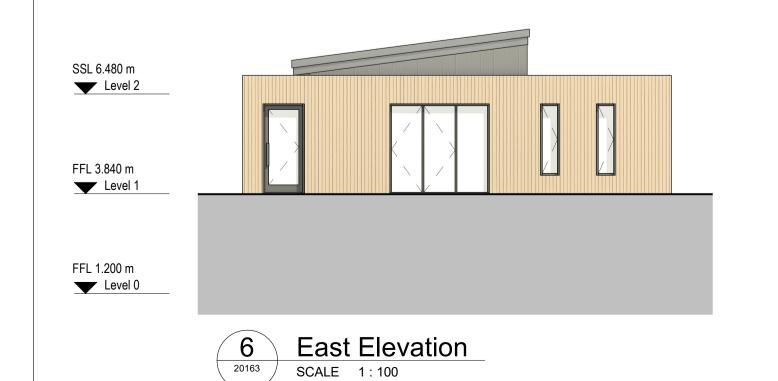

First Floor Plan

5 20163 Section 2
SCALE 1:100

Tel: +44 (0) 117 2443 575 www.studio-hive.co.uk

© Architecture by Studio Hive Ltd. (2021)

Information Status

**S2** 

Battleaxes

SSL 6.480 m

Level 2

FFL 3.840 m Level 1

FFL 1.200 m

Level 0

The Coach House - Plans, Elevations, Sections

| : | Scale                     | Authored | Checked  | Reviewed | Authorised |
|---|---------------------------|----------|----------|----------|------------|
|   | 1 : 100                   | GP       | IDM      | GR       | NS         |
| ( | Original Paper Size       | Date     | Date     | Date     | Date       |
|   | A1                        | 24/11/22 | 29/11/22 | 08/12/22 | 06/02/23   |
| ī | Drawing Number            |          |          |          | Revision   |
|   | 2105-ASH-04-ZZ-DR-A-20163 |          |          |          | PL1        |