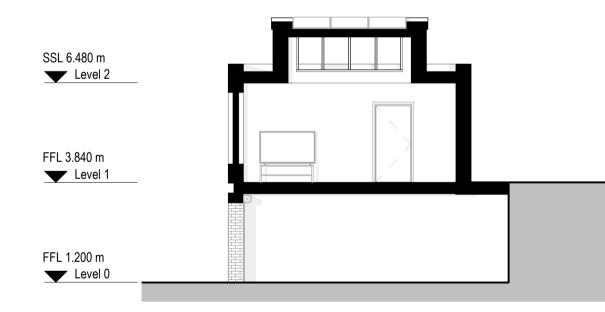

Level 2

FFL 3.840 m Level 1

FFL 1.200 m

Level 0

The Coach House - Plans, Elevations, Sections

| : | Scale                     | Authored | Checked  | Reviewed | Authorised |
|---|---------------------------|----------|----------|----------|------------|
|   | 1 : 100                   | GP       | IDM      | GR       | NS         |
| ( | Original Paper Size       | Date     | Date     | Date     | Date       |
|   | A1                        | 24/11/22 | 29/11/22 | 08/12/22 | 06/02/23   |
| ī | Drawing Number            |          |          |          | Revision   |
|   | 2105-ASH-04-ZZ-DR-A-20163 |          |          |          | PL1        |