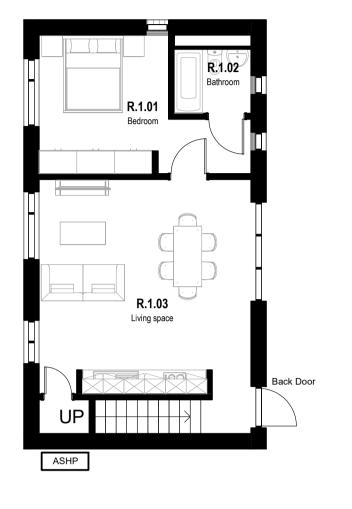

First Floor Plan

5 20163 Section 2
SCALE 1:100

Tel: +44 (0) 117 2443 575 www.studio-hive.co.uk

© Architecture by Studio Hive Ltd. (2021)

Information Status

**S2** 

Battleaxes

SSL 6.480 m