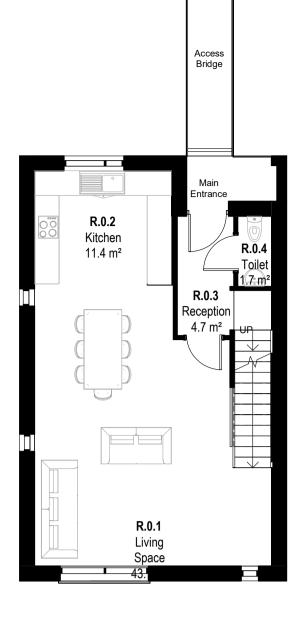

Studio HIVE

**Battleaxes** 

The Terrace (Type 01) - Plans, Elevations, Sections

IDM NS 29/11/22 20/12/22 06/02/23 28/02/23

2105-ASH-01-ZZ-DR-A-20161

P1