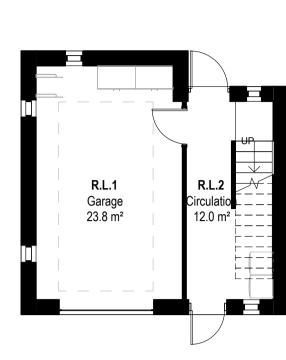

Studio HIVE

**Battleaxes** 

The Terrace (Type 01) - Plans, Elevations, Sections

IDM NS 29/11/22 20/12/22 06/02/23 28/02/23

2105-ASH-01-ZZ-DR-A-20161

P1