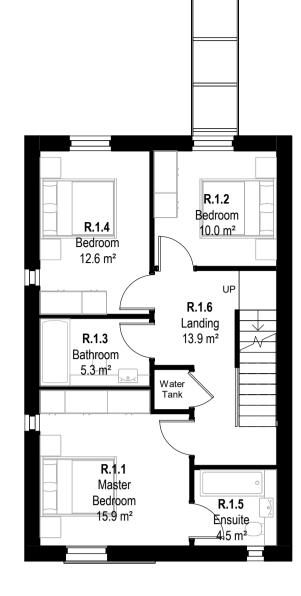

Studio HIVE

**Battleaxes** 

The Terrace (Type 01) - Plans, Elevations, Sections

IDM NS 29/11/22 20/12/22 06/02/23 28/02/23

2105-ASH-01-ZZ-DR-A-20161

P1