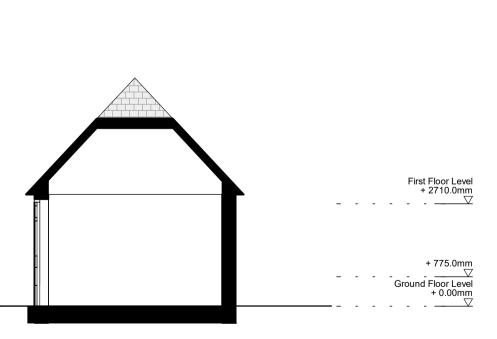

Proposed Cross-Section B-B
SCALE 1:100

+ 775.0mm - - \sum \times Ground Floor Level + 0.00mm

9 Proposed Cross-Section C-C

SCALE 1:100

0m 1m 5m 10m
Scale 1:100

| TUDIO TUDIO RCHITECTURE | Architecture by Studio Hive 33 Oakfield Road Clifton Bristol BS8 2AT Tel: +44 (0) 117 2443 575 www.studio-hive.co.uk © Architecture by Studio Hive Ltd. (2021 |
|-------------------------|---------------------------------------------------------------------------------------------------------------------------------------------------------------|
|                         | Studio HIVE Ltd                                                                                                                                               |
| Γitle                   | Battleaxes                                                                                                                                                    |