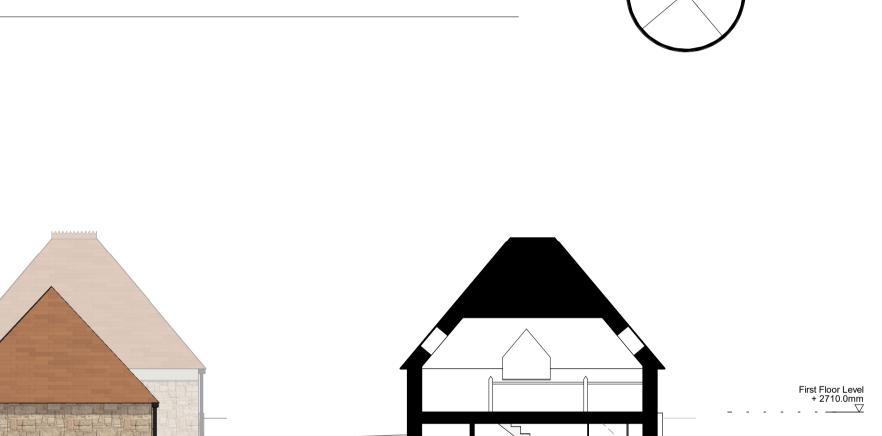

Proposed Cross-Section B-B
SCALE 1:100

+ 775.0mm - - \sum \times Ground Floor Level + 0.00mm

9 Proposed Cross-Section C-C

SCALE 1:100

0m 1m 5m 10m
Scale 1:100

| TUDIO TUDIO RCHITECTURE | Architecture by Studio Hive 33 Oakfield Road Clifton Bristol BS8 2AT Tel: +44 (0) 117 2443 575 www.studio-hive.co.uk © Architecture by Studio Hive Ltd. (2021 |
|-------------------------|---------------------------------------------------------------------------------------------------------------------------------------------------------------|
|                         | Studio HIVE Ltd                                                                                                                                               |
| Γitle                   | Battleaxes                                                                                                                                                    |