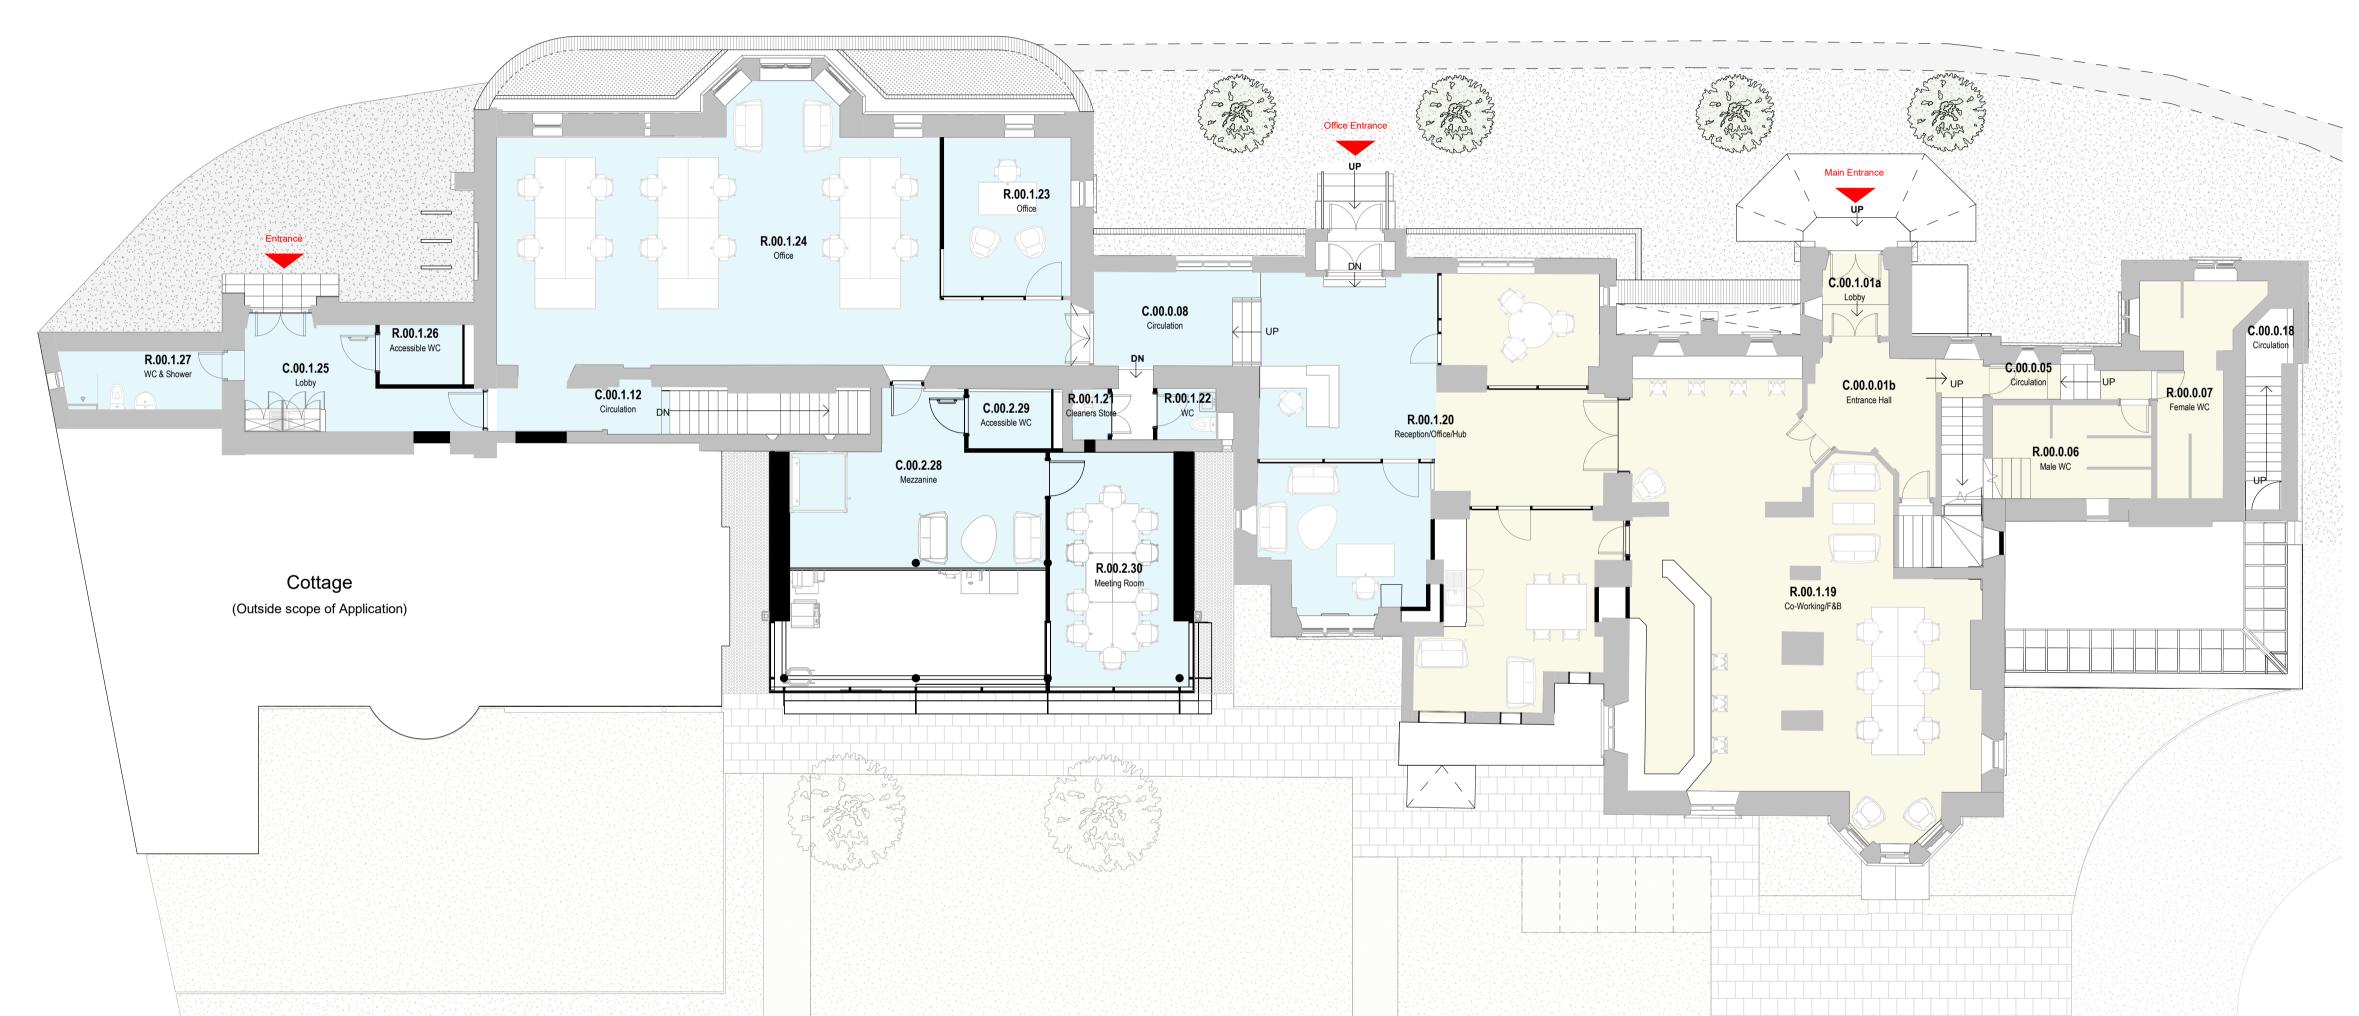

Proposed Ground Floor Plan
SCALE 1:100

Licensed Workspace/Hub

Office Space

Studio Hive

Battleaxes, Bristol Rd, Wraxall, Bristol, BS48 1LQ

Battleaxes - Proposed Ground Floor Plan

| Scale                     | Authored | Checked  | Reviewed | Authorised |
|---------------------------|----------|----------|----------|------------|
| 1:100                     | ТВ       | GR       | NS       | JC         |
| Original Paper Size       | Date     | Date     | Date     | Date       |
| A1                        | 06/11/22 | 07/11/22 | 07/11/22 | 07/11/22   |
| Drawing Number            |          |          |          | Revision   |
| 2105-ASH-05-00-DR-A-20001 |          |          |          | PL1        |