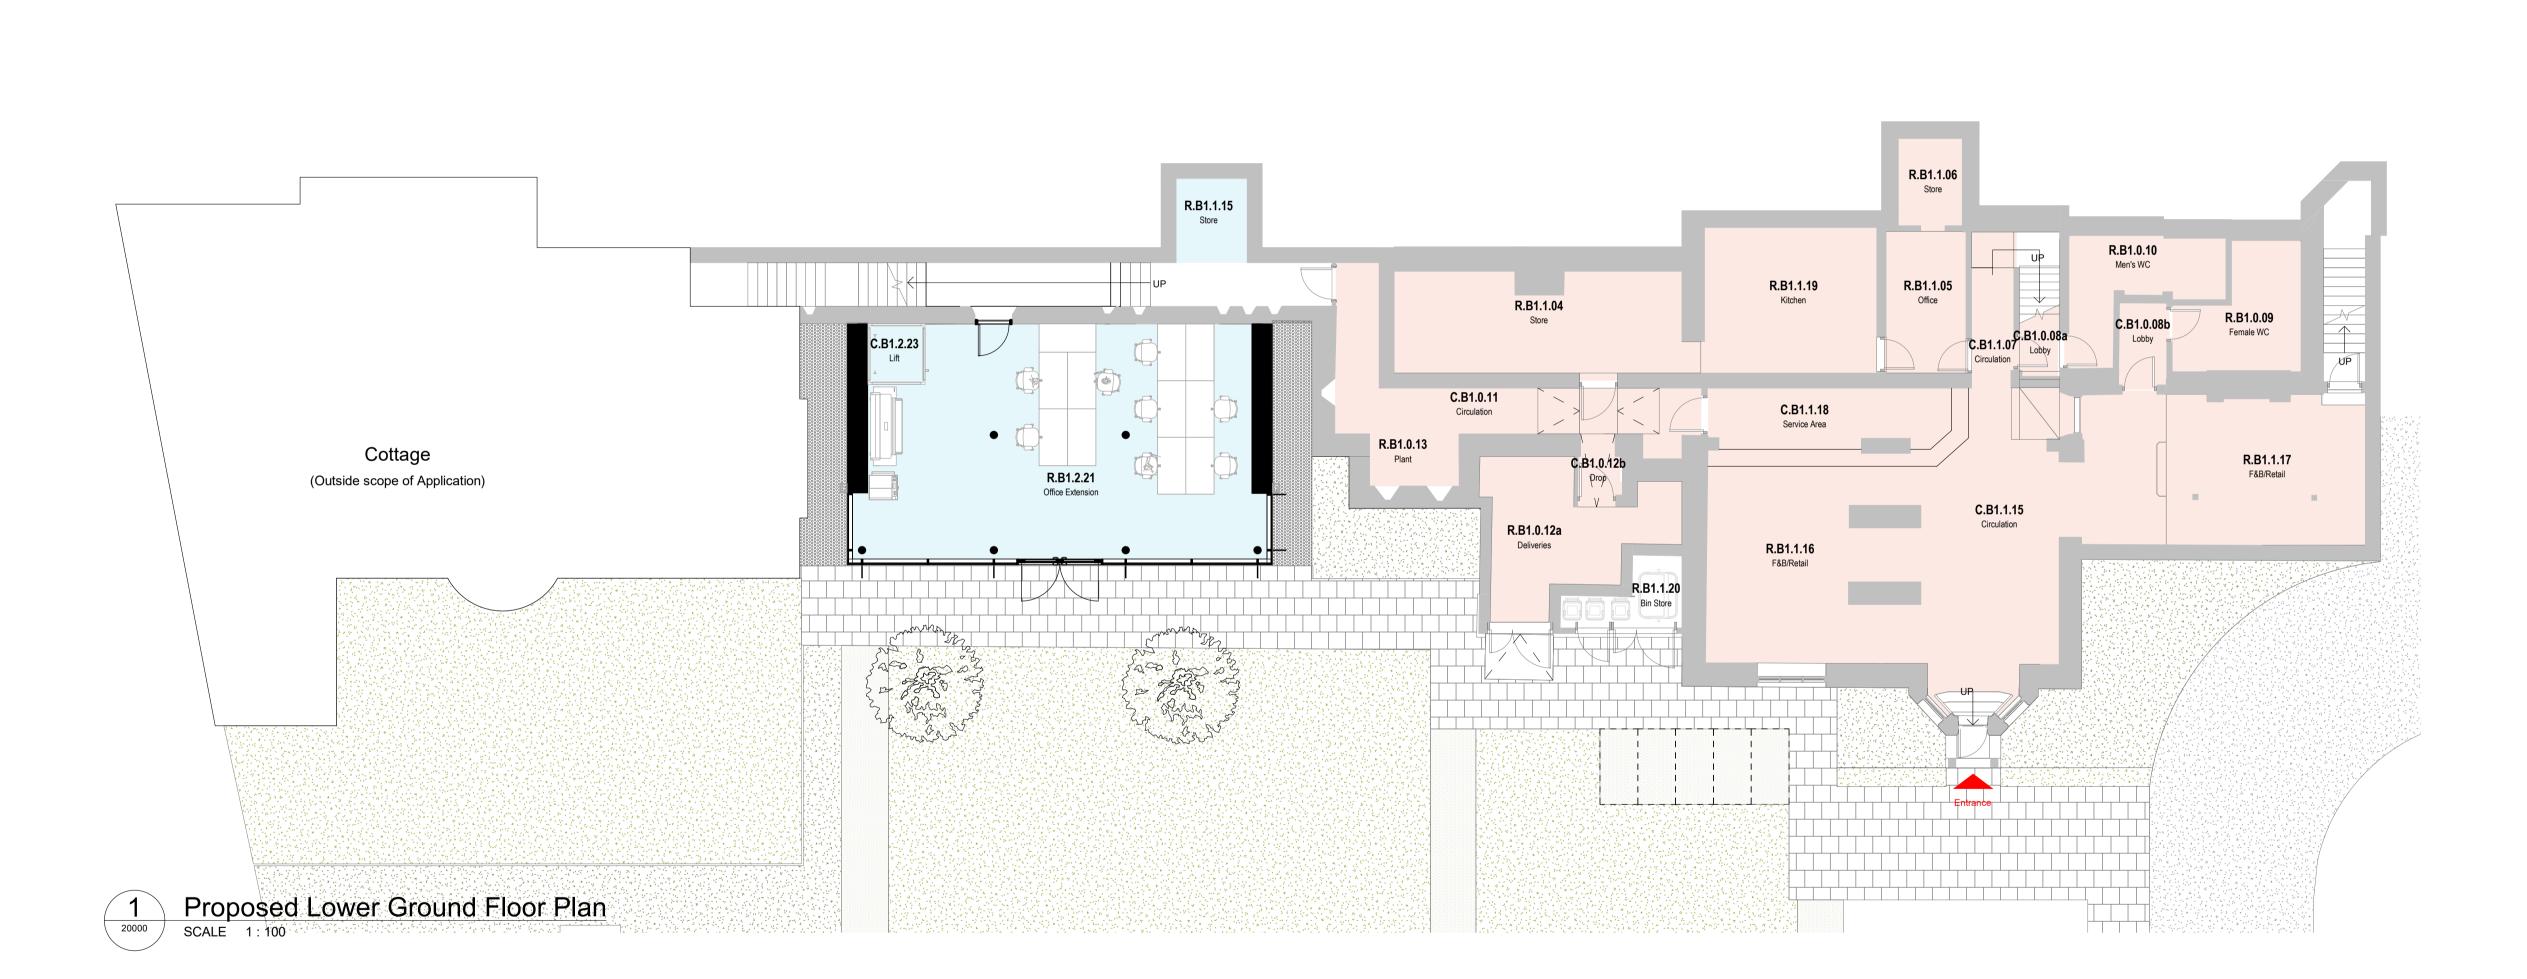

Licensed Cafe/Bar

Office space

Studio Hive

Battleaxes, Bristol Rd, Wraxall, Bristol, BS48

Battleaxes - Proposed Lower Ground Floor Plan

1LQ

| Scale                     | Authored | Checked  | Reviewed | Authorised |
|---------------------------|----------|----------|----------|------------|
| 1 : 100                   | ТВ       | GR       | NS       | JC         |
| Original Paper Size       | Date     | Date     | Date     | Date       |
| A1                        | 06/11/22 | 07/11/22 | 07/11/22 | 07/11/22   |
| Drawing Number            |          |          |          | Revision   |
| 2105-ASH-05-B1-DR-A-20000 |          |          |          | PL1        |