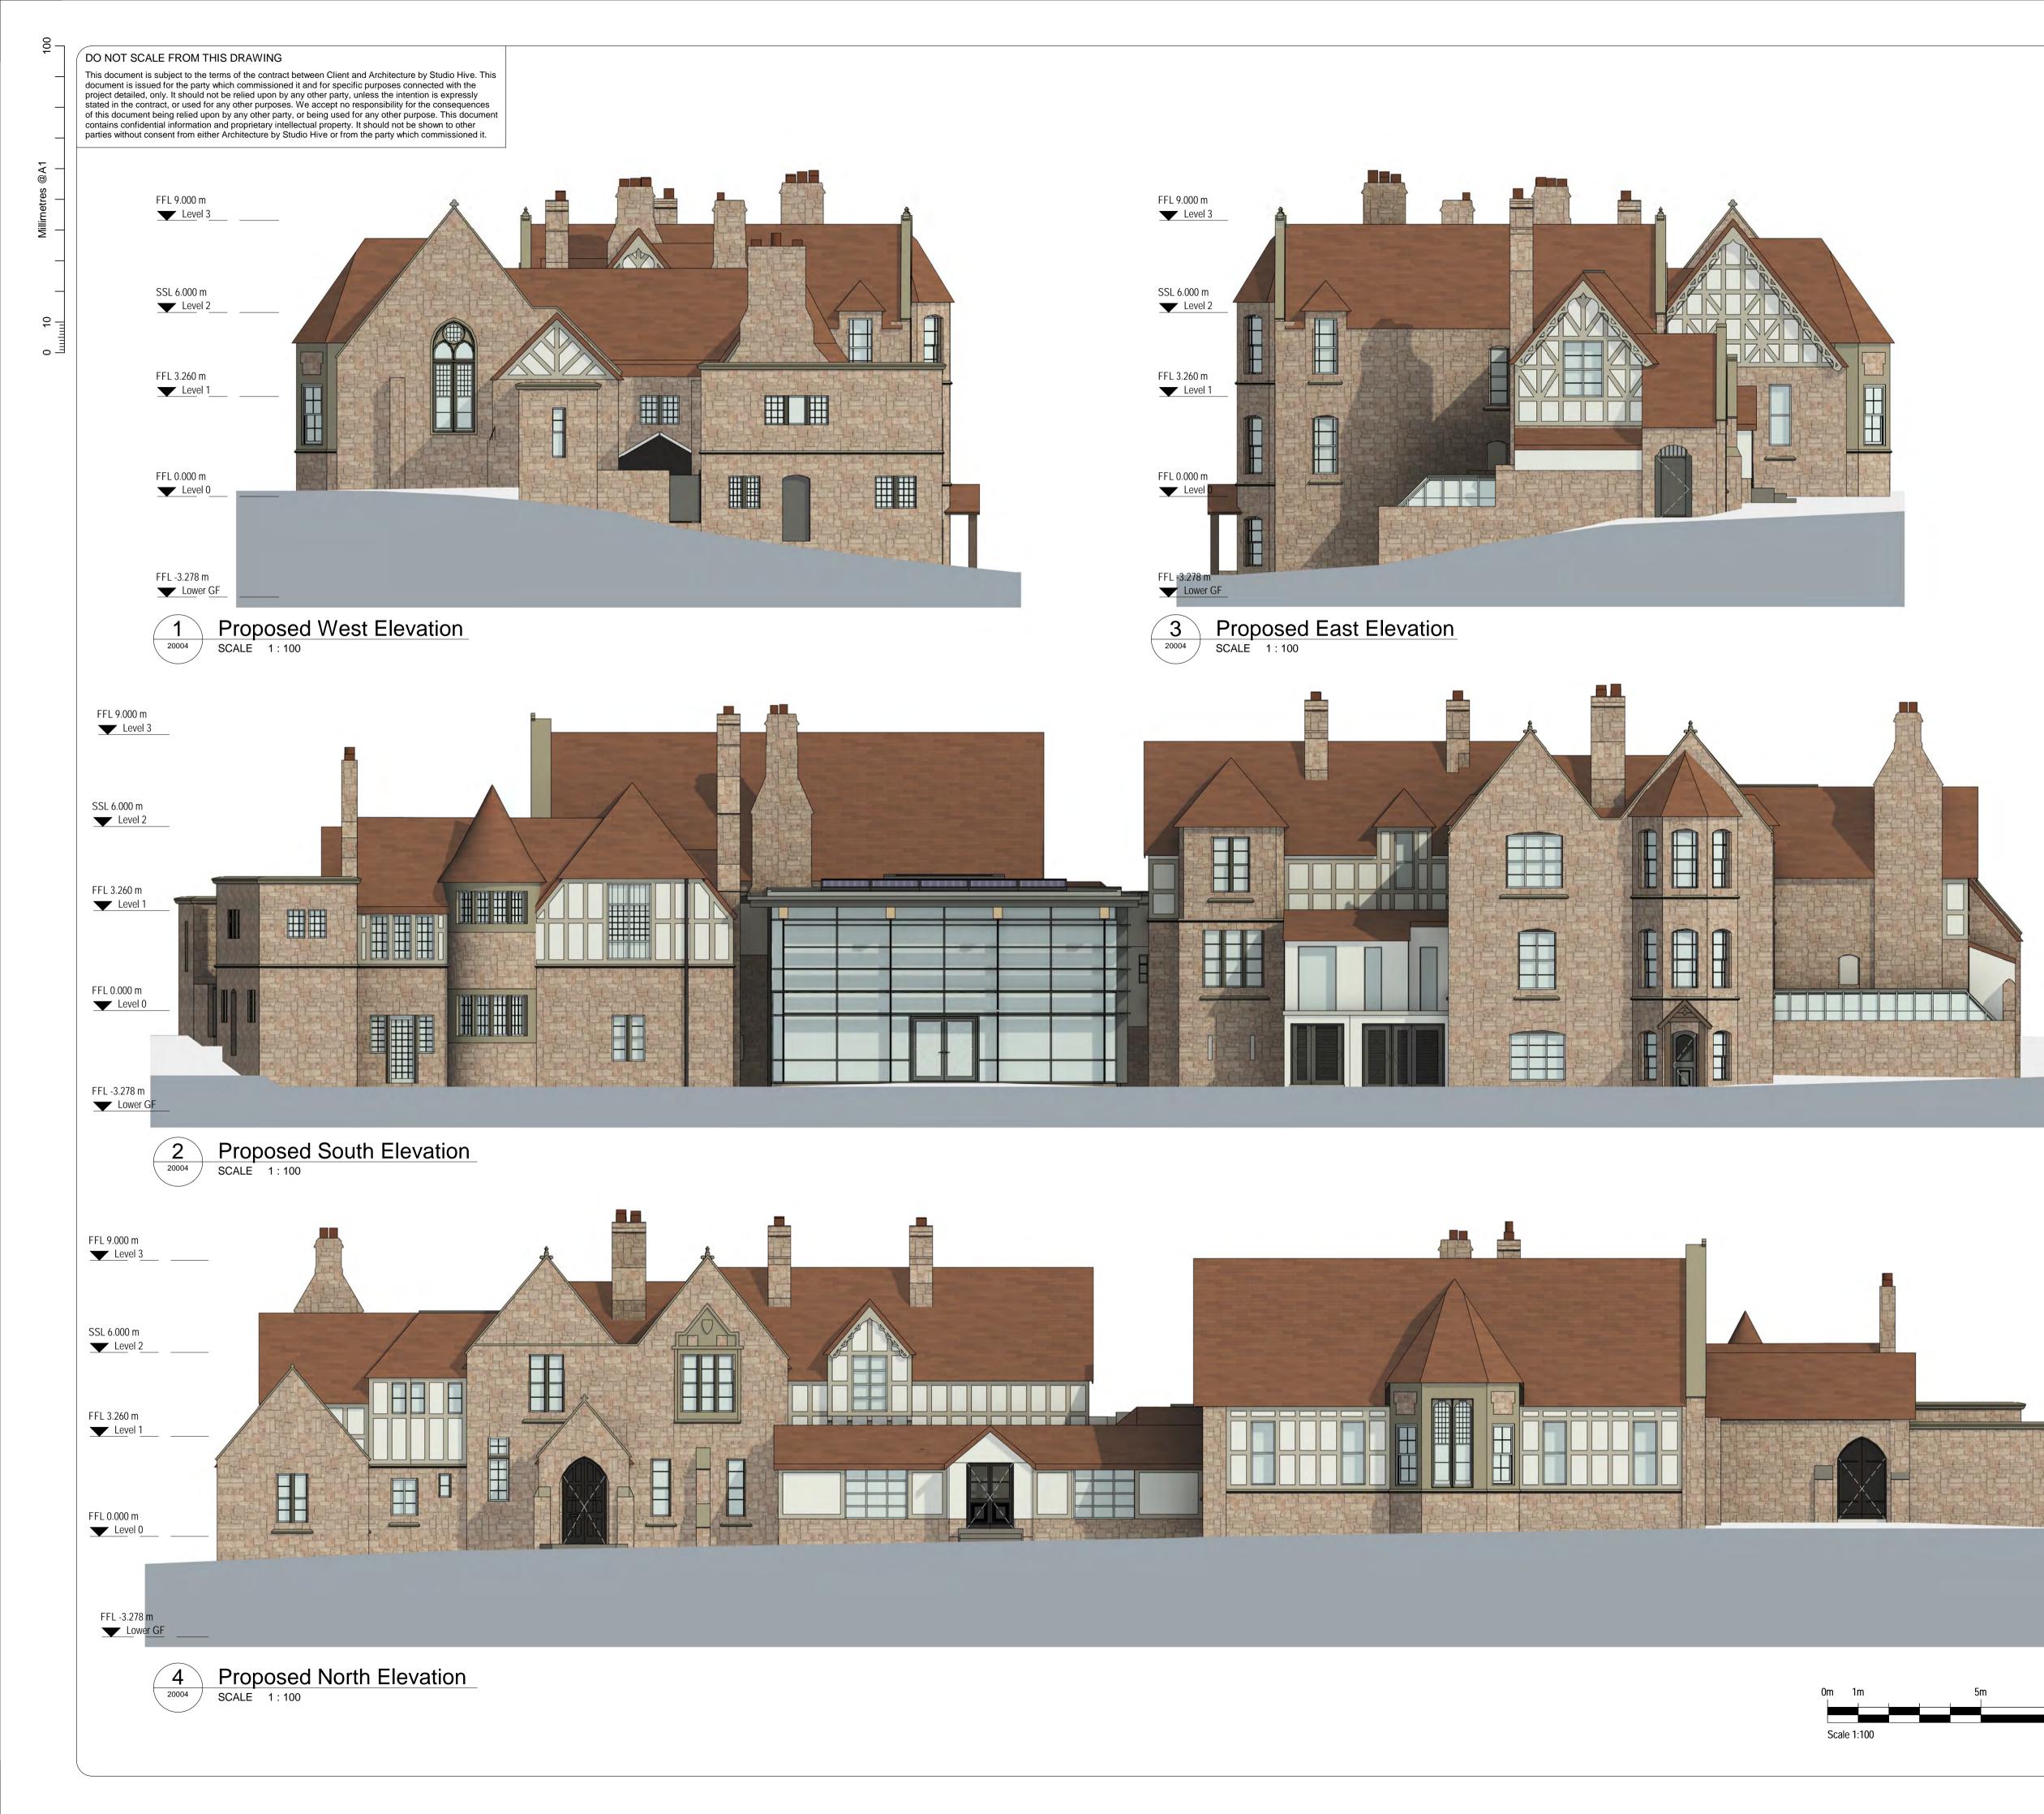

Information Status

Architecture by Studio Hive 33 Oakfield Road

Tel: +44 (0) 117 2443 575 www.studio-hive.co.uk

Clifton Bristol BS8 2AT

Battleaxes, Bristol Rd, Wraxall, Bristol, BS48 1LQ

Battleaxes - Proposed Elevations